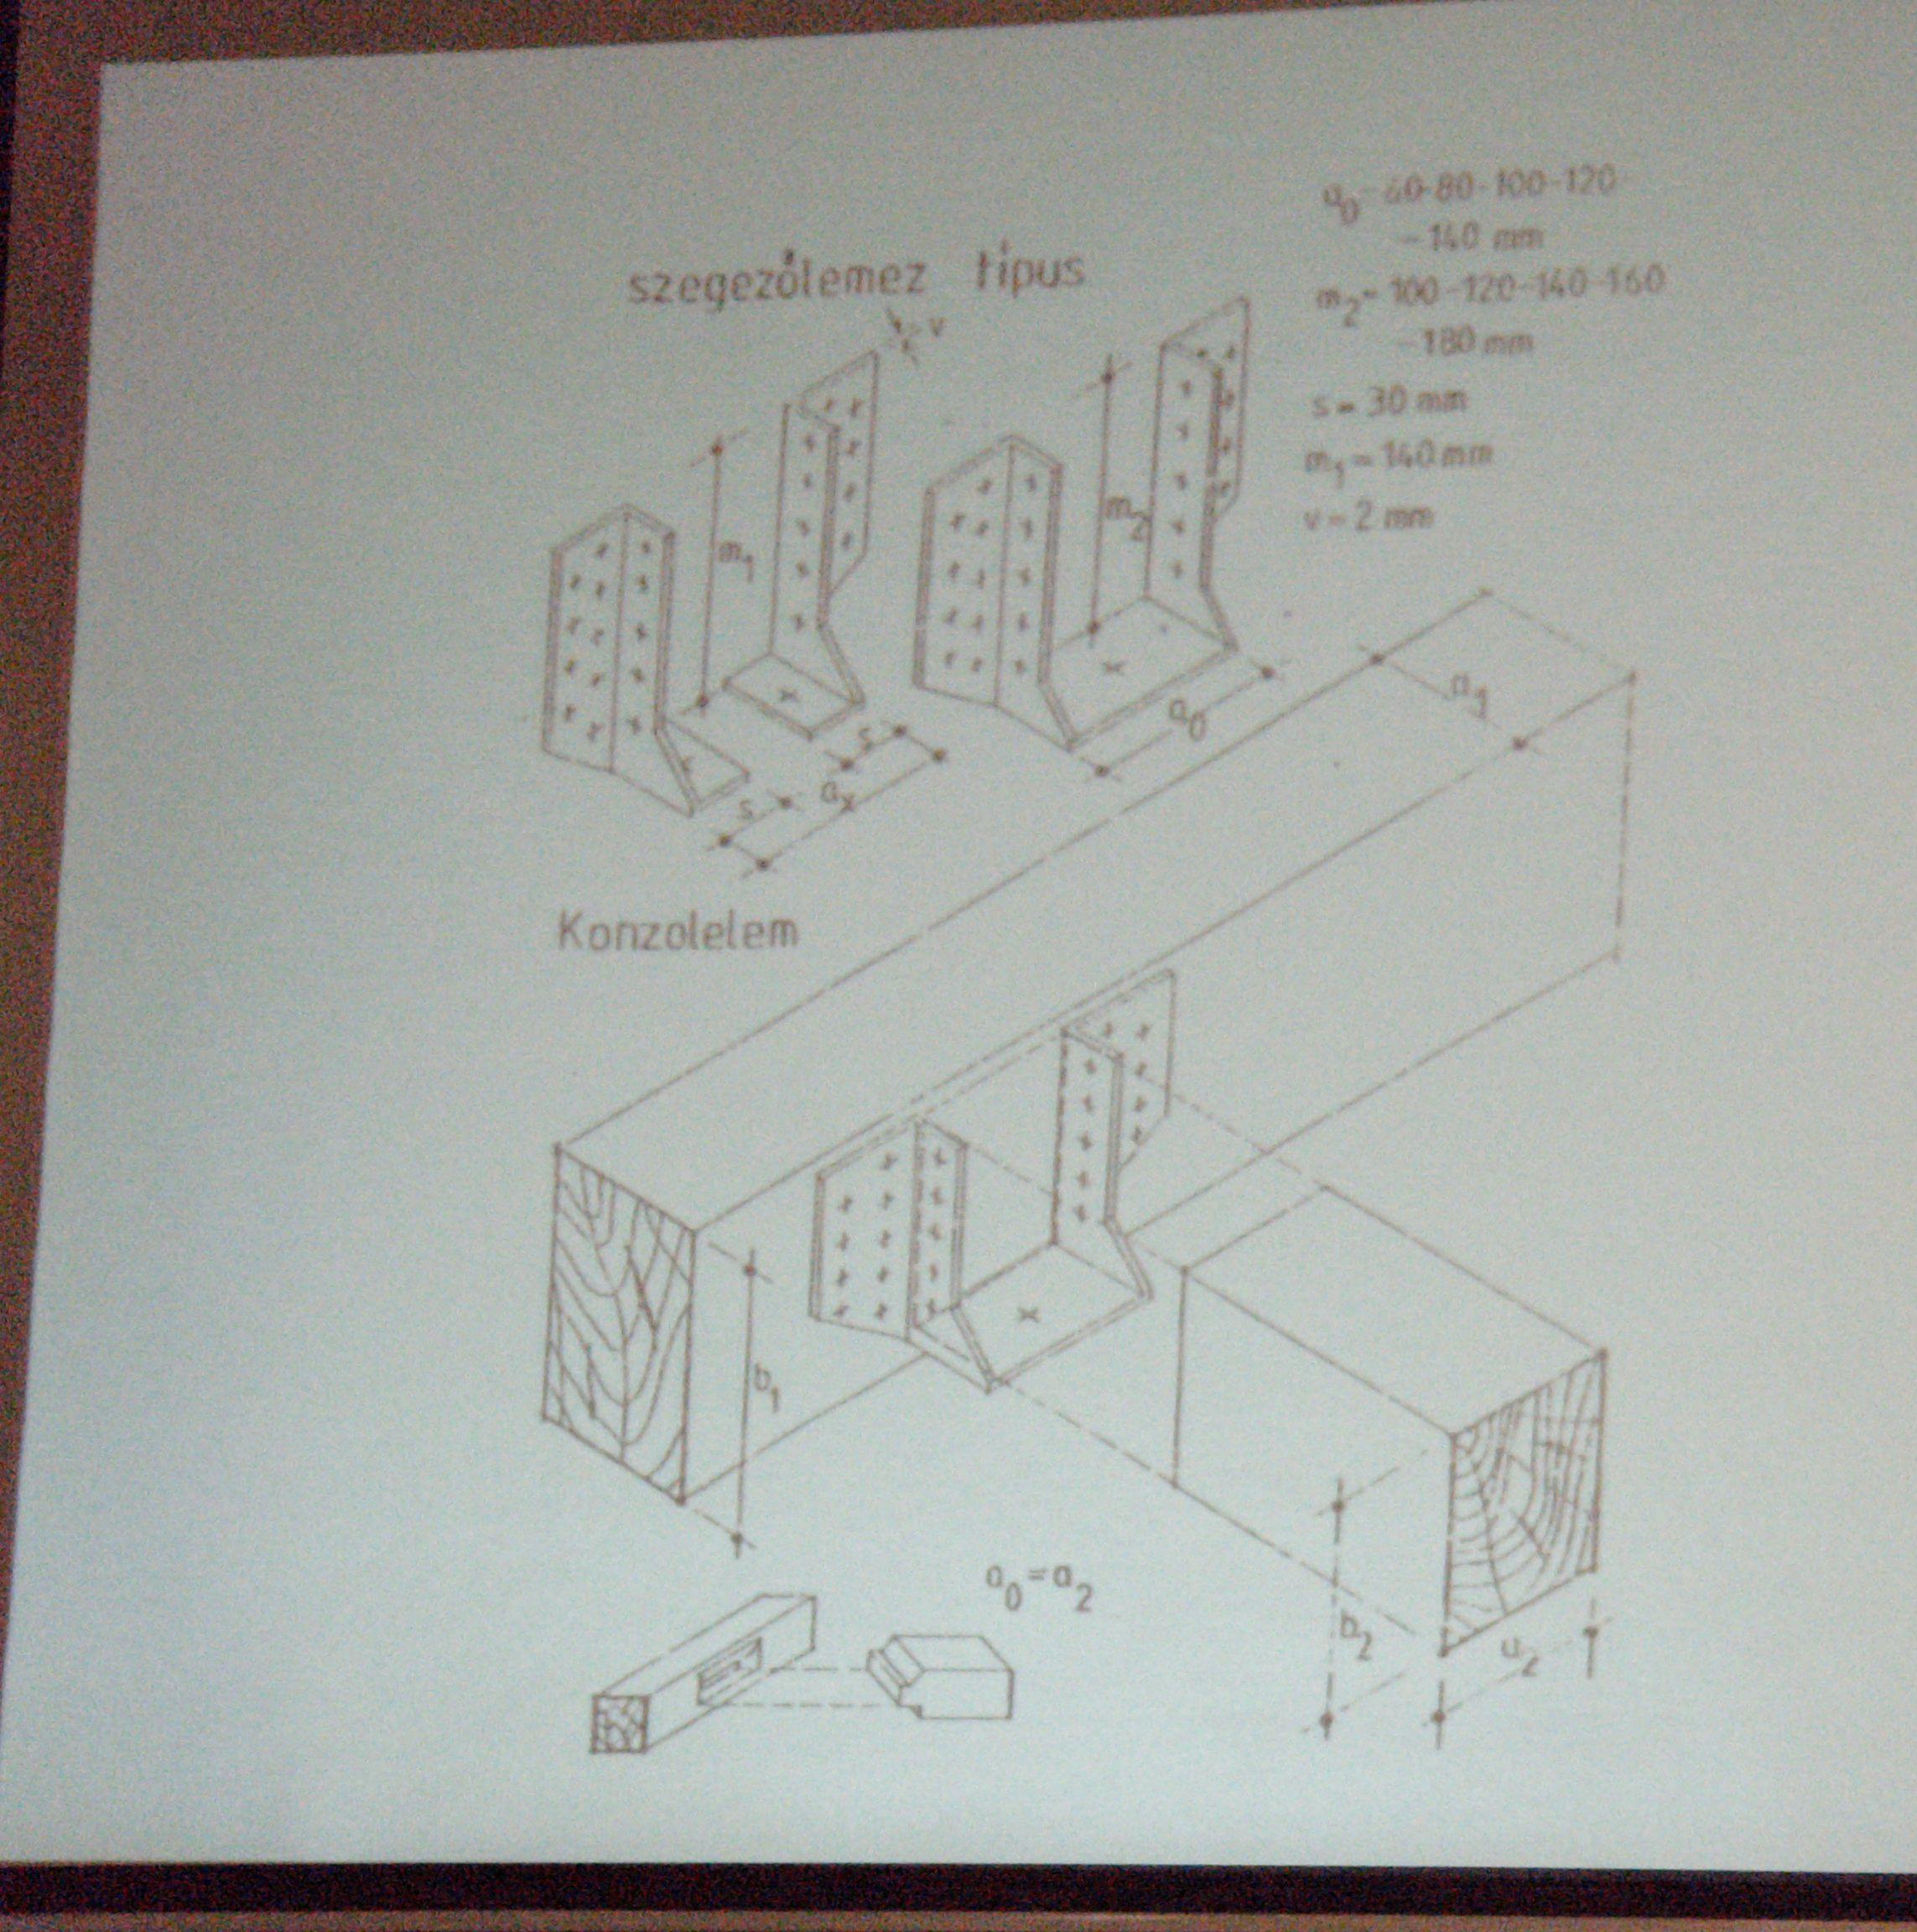

### Egyarias rátoldások a agyanas intelemel; a agyanas henidamí; e somisezateji bücüval; é olide empetismut

and the second second second second

A szeglement a fibe hidsnikits presiel lehet toprevent Az XGM 10 jets szegienez 10 mm vastag kulonhozo szelessegű és bosszinagu A uzegek töridek es ciavatak A uzeglemez kalapikovál a a faite athere Alkalinazana bely-zmi munkaknal jelentos Az KGM szeglemzetek rajzát az 1. abra és az 1. foto mutatja