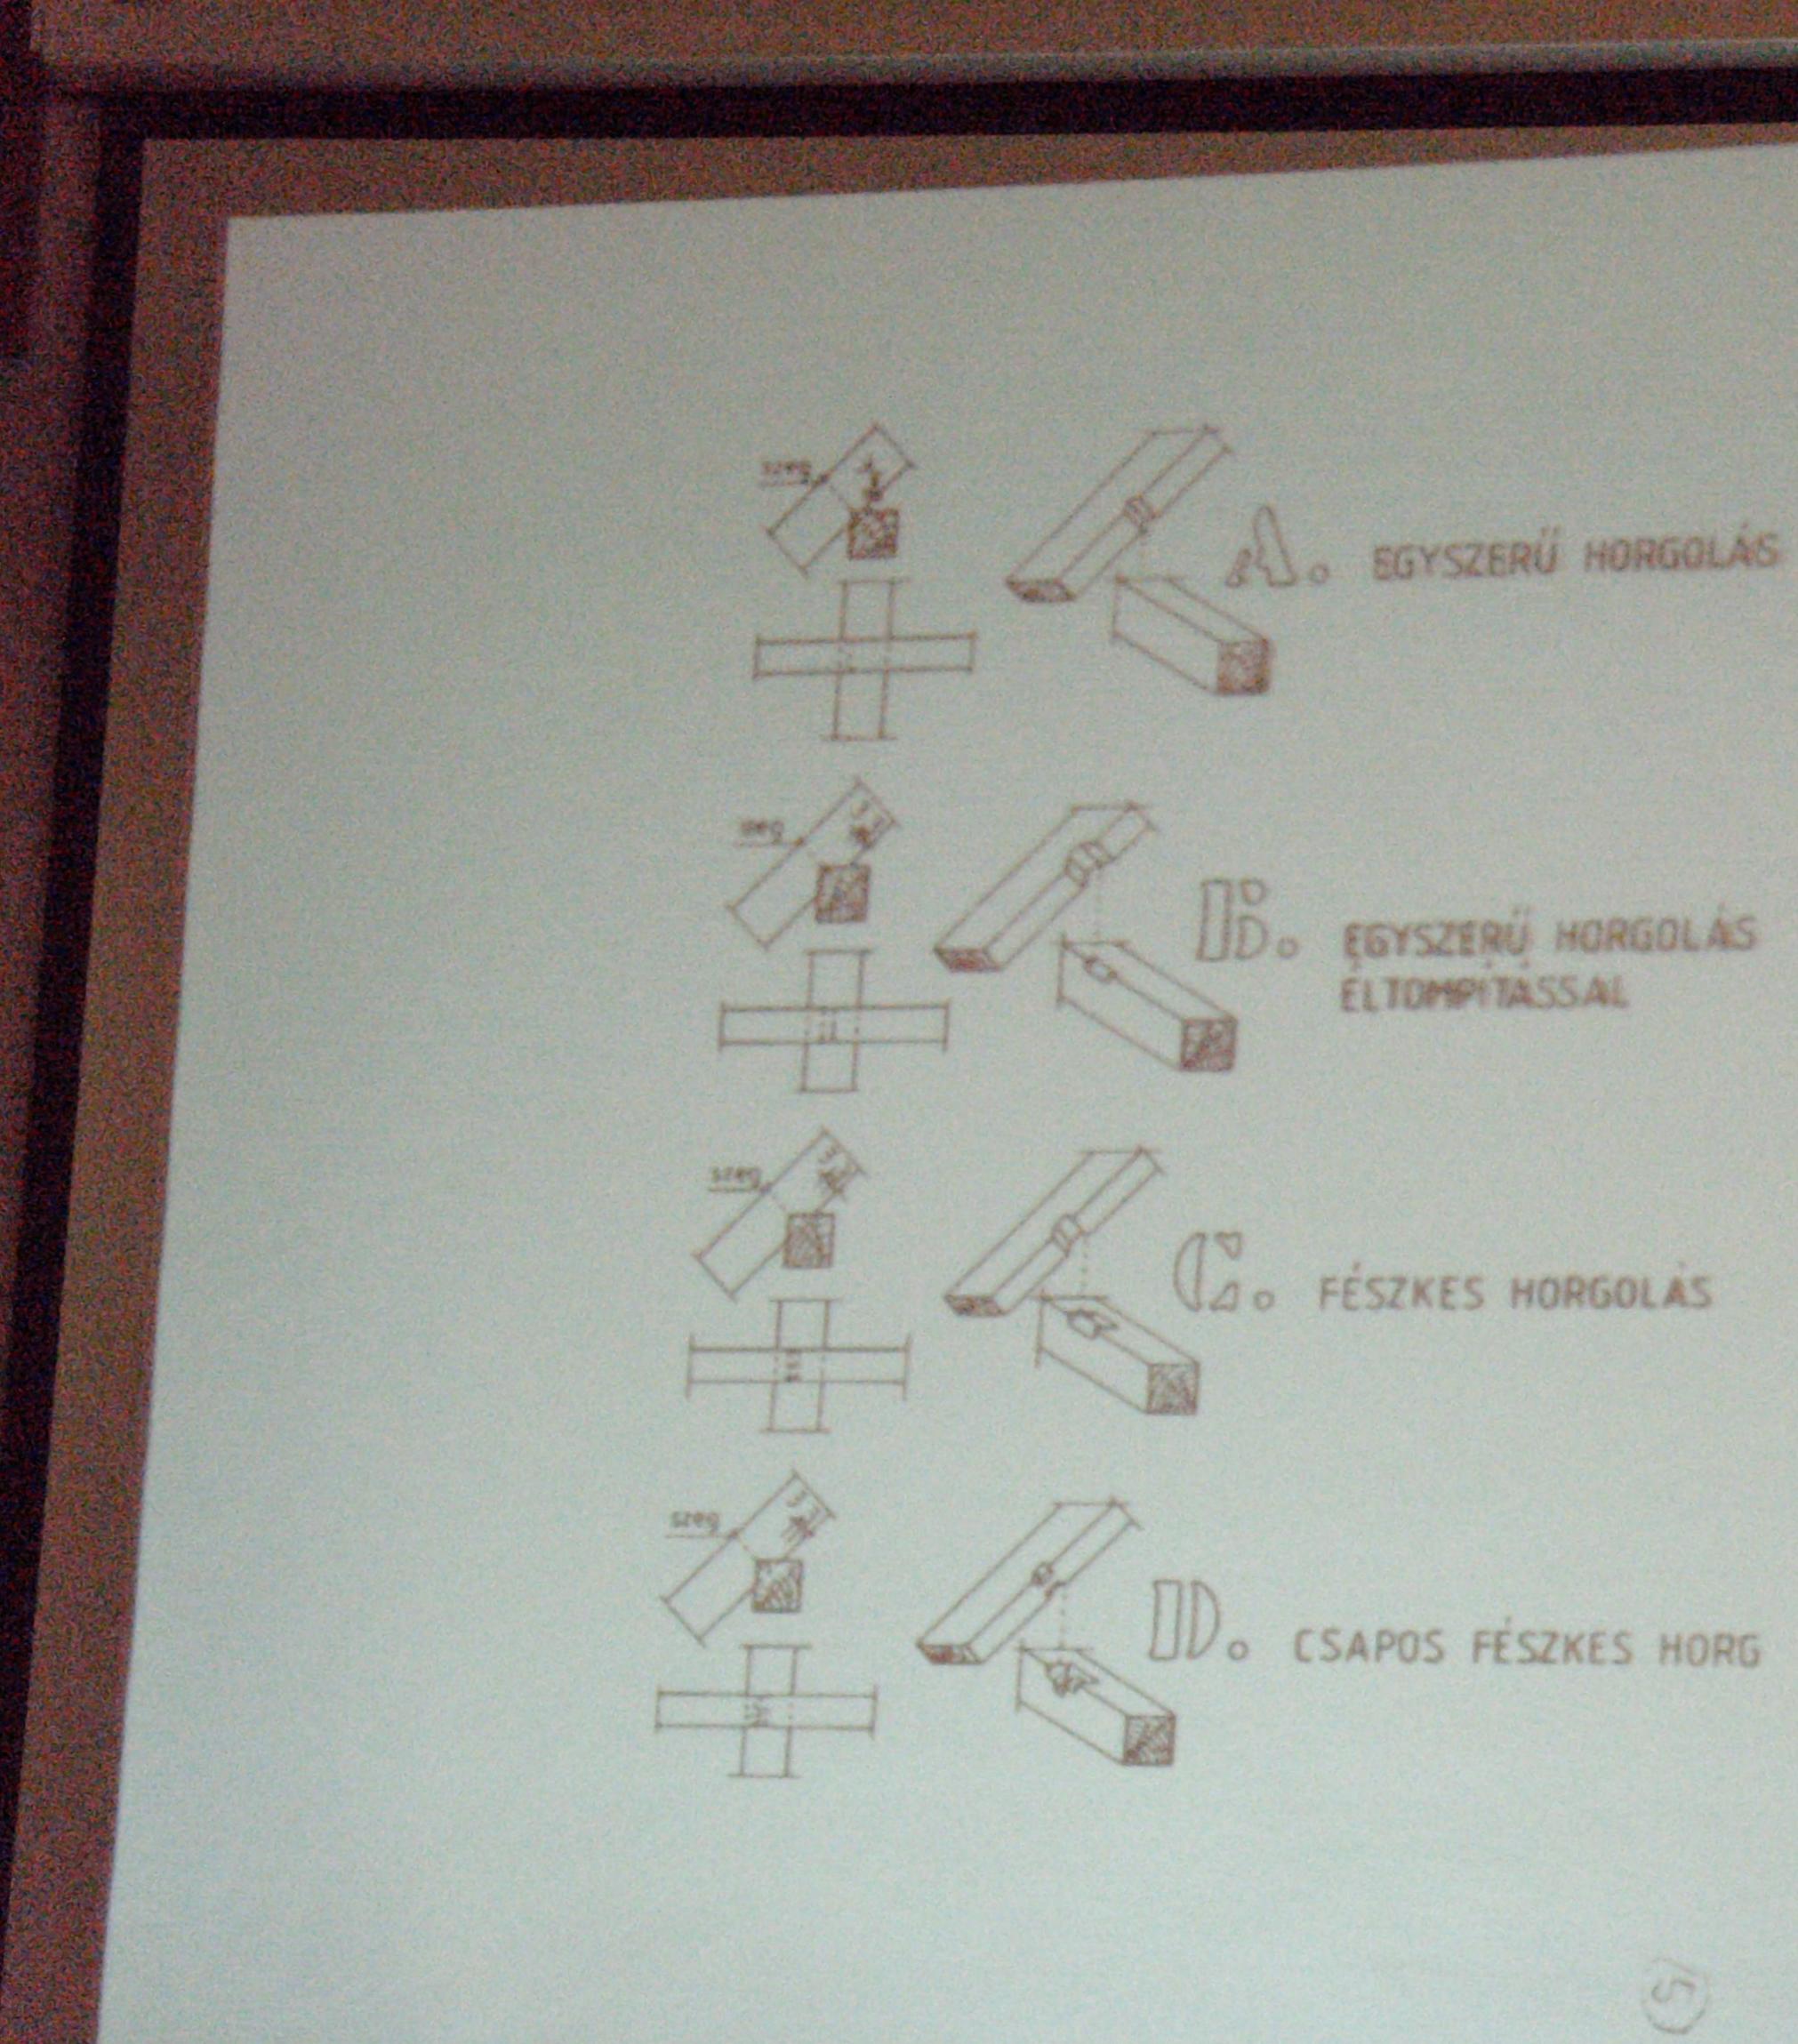

## Kettés függesztőműves fedélszék

(1) rungnanbhan levő ( enő fél főszaruállá

AL EGYENES RALAPOLAS

EGYENES RALAPOLAS TOMPAEK ÜTKÖZTETESSEL

MERÖLEGES ILLESZTÉSŰ EGYSZERŰ TELJES RÁLAPOLÁS I GERENDAKERESZTEZES )

D. FERDE ILLESZTÉSŰ