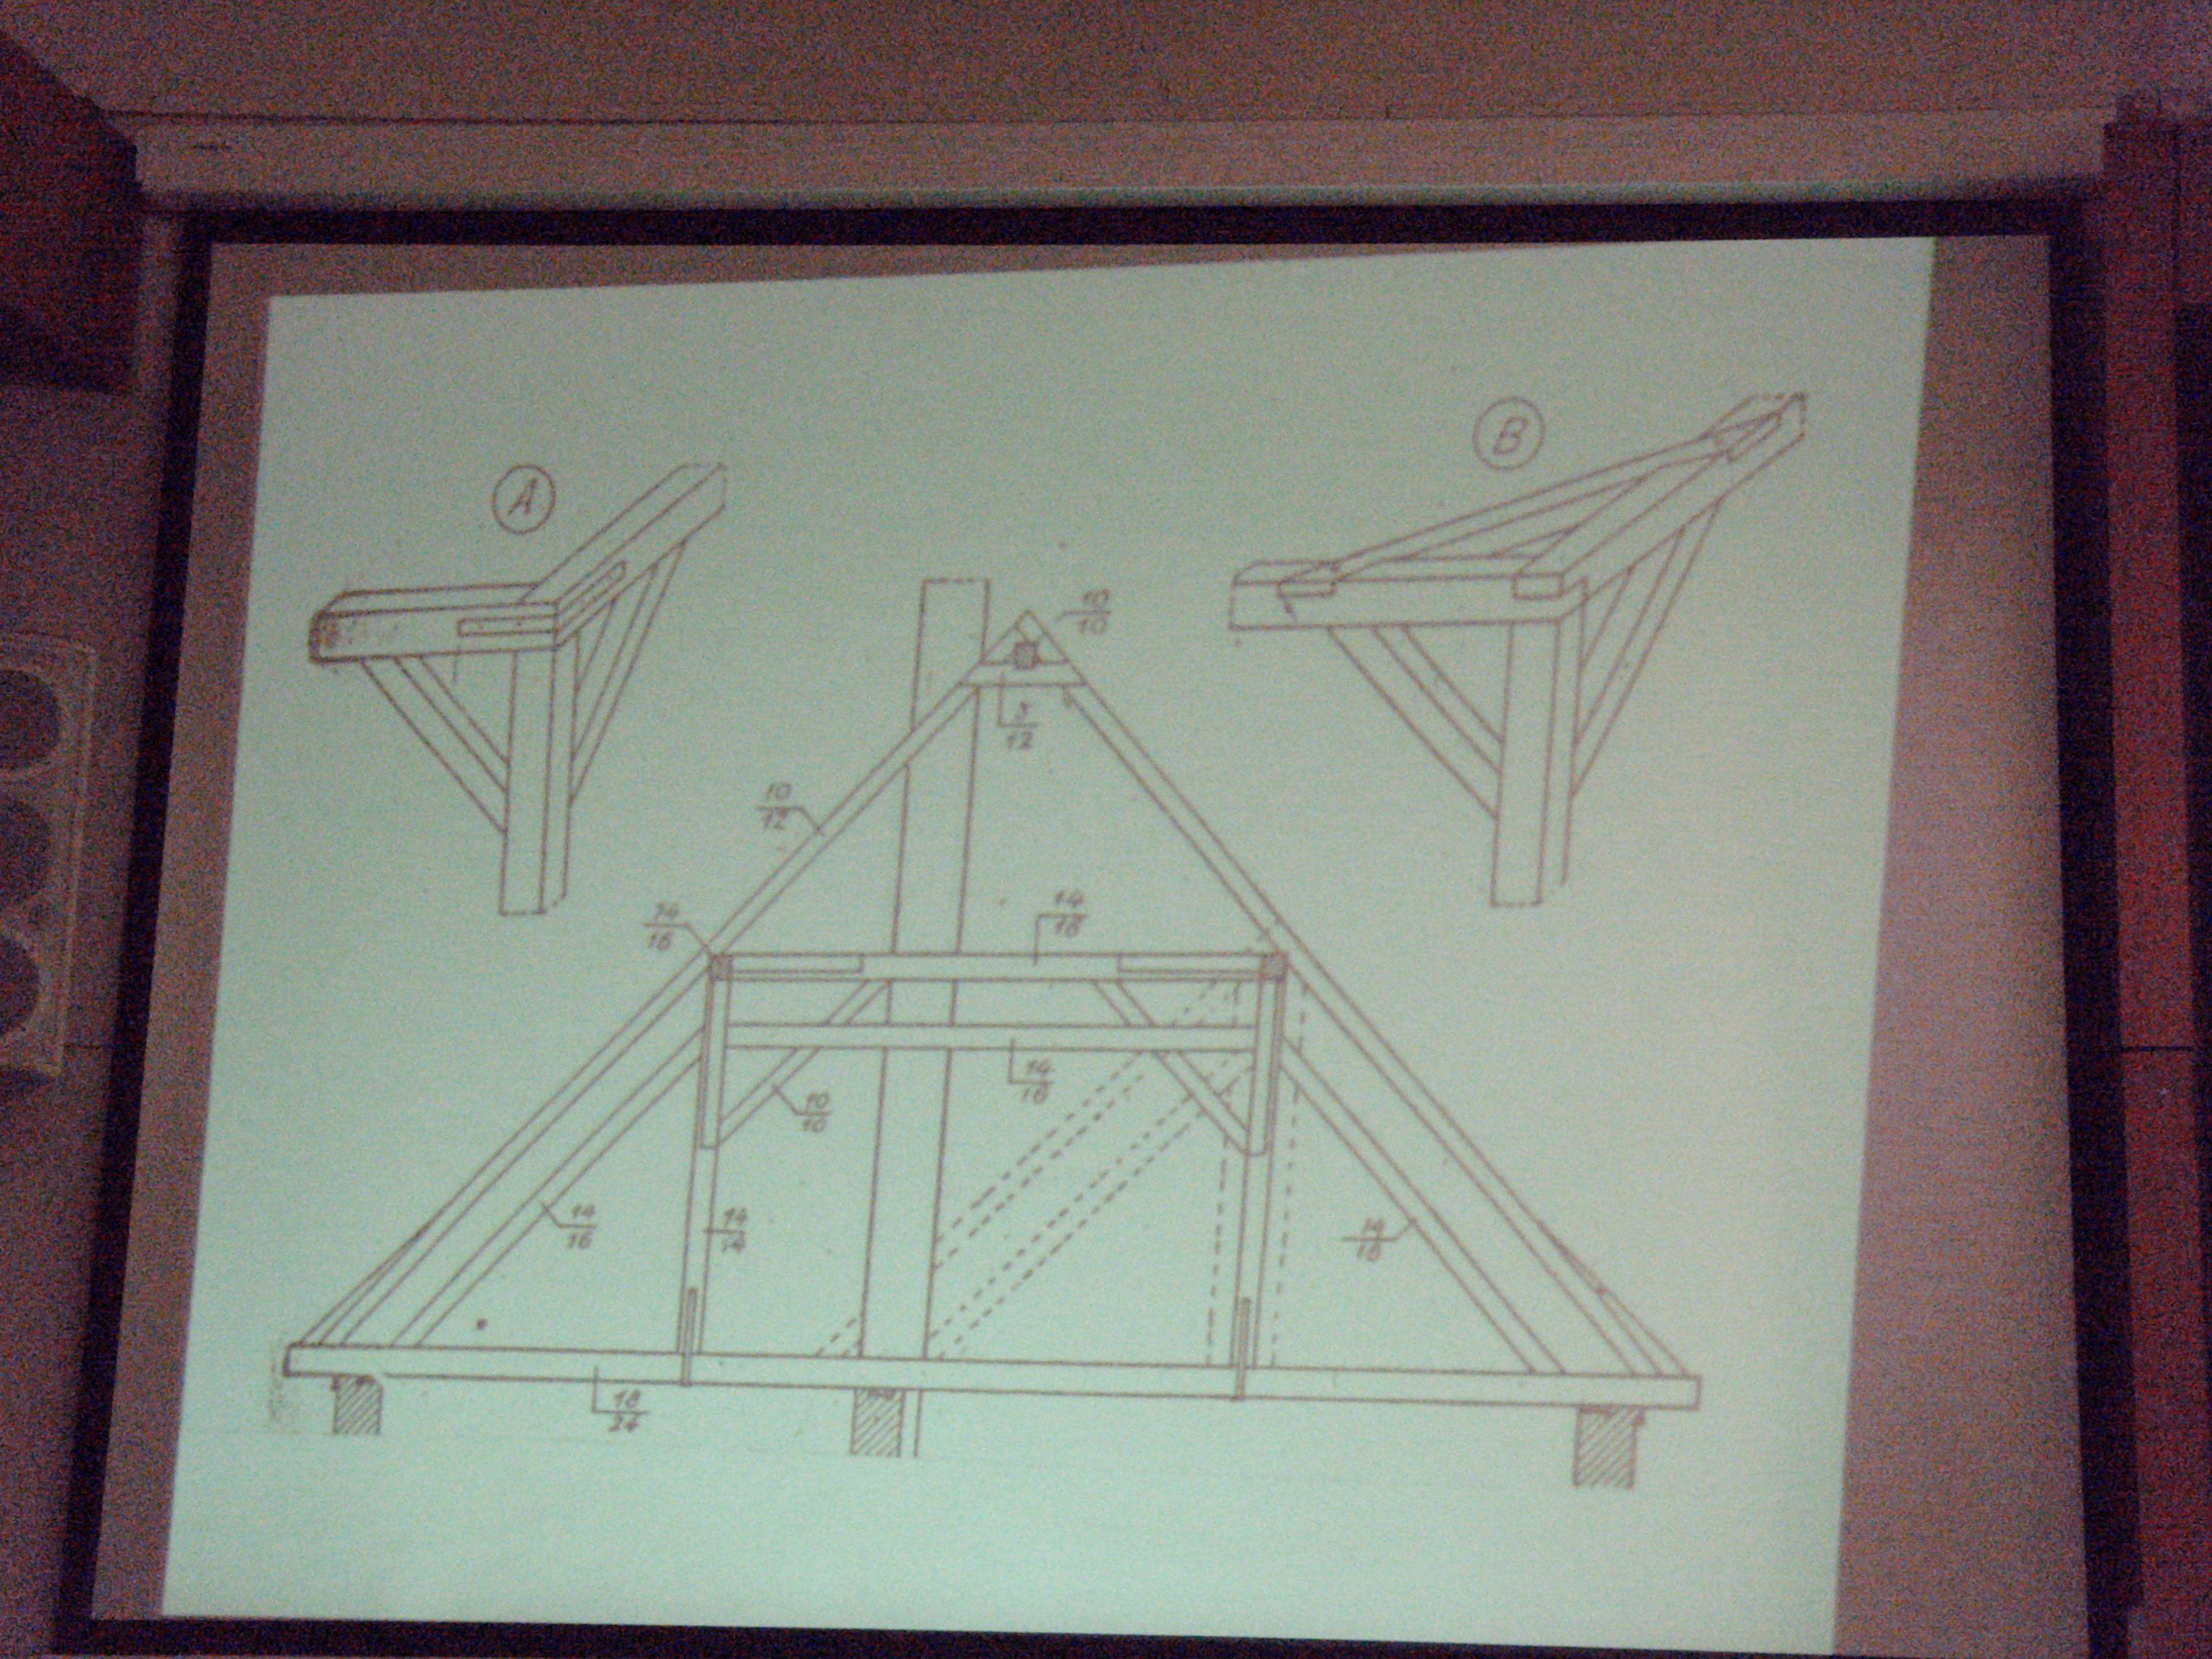

## Kettés függesztőműves fedélszék

(1) rungnanbhan levő ( enő fél főszaruállá

AL EGYENES RALAPOLAS

EGYENES RALAPOLAS TOMPAEK ÜTKÖZTETESSEL

MERÖLEGES ILLESZTÉSŰ EGYSZERŰ TELJES RÁLAPOLÁS I GERENDAKERESZTEZES )