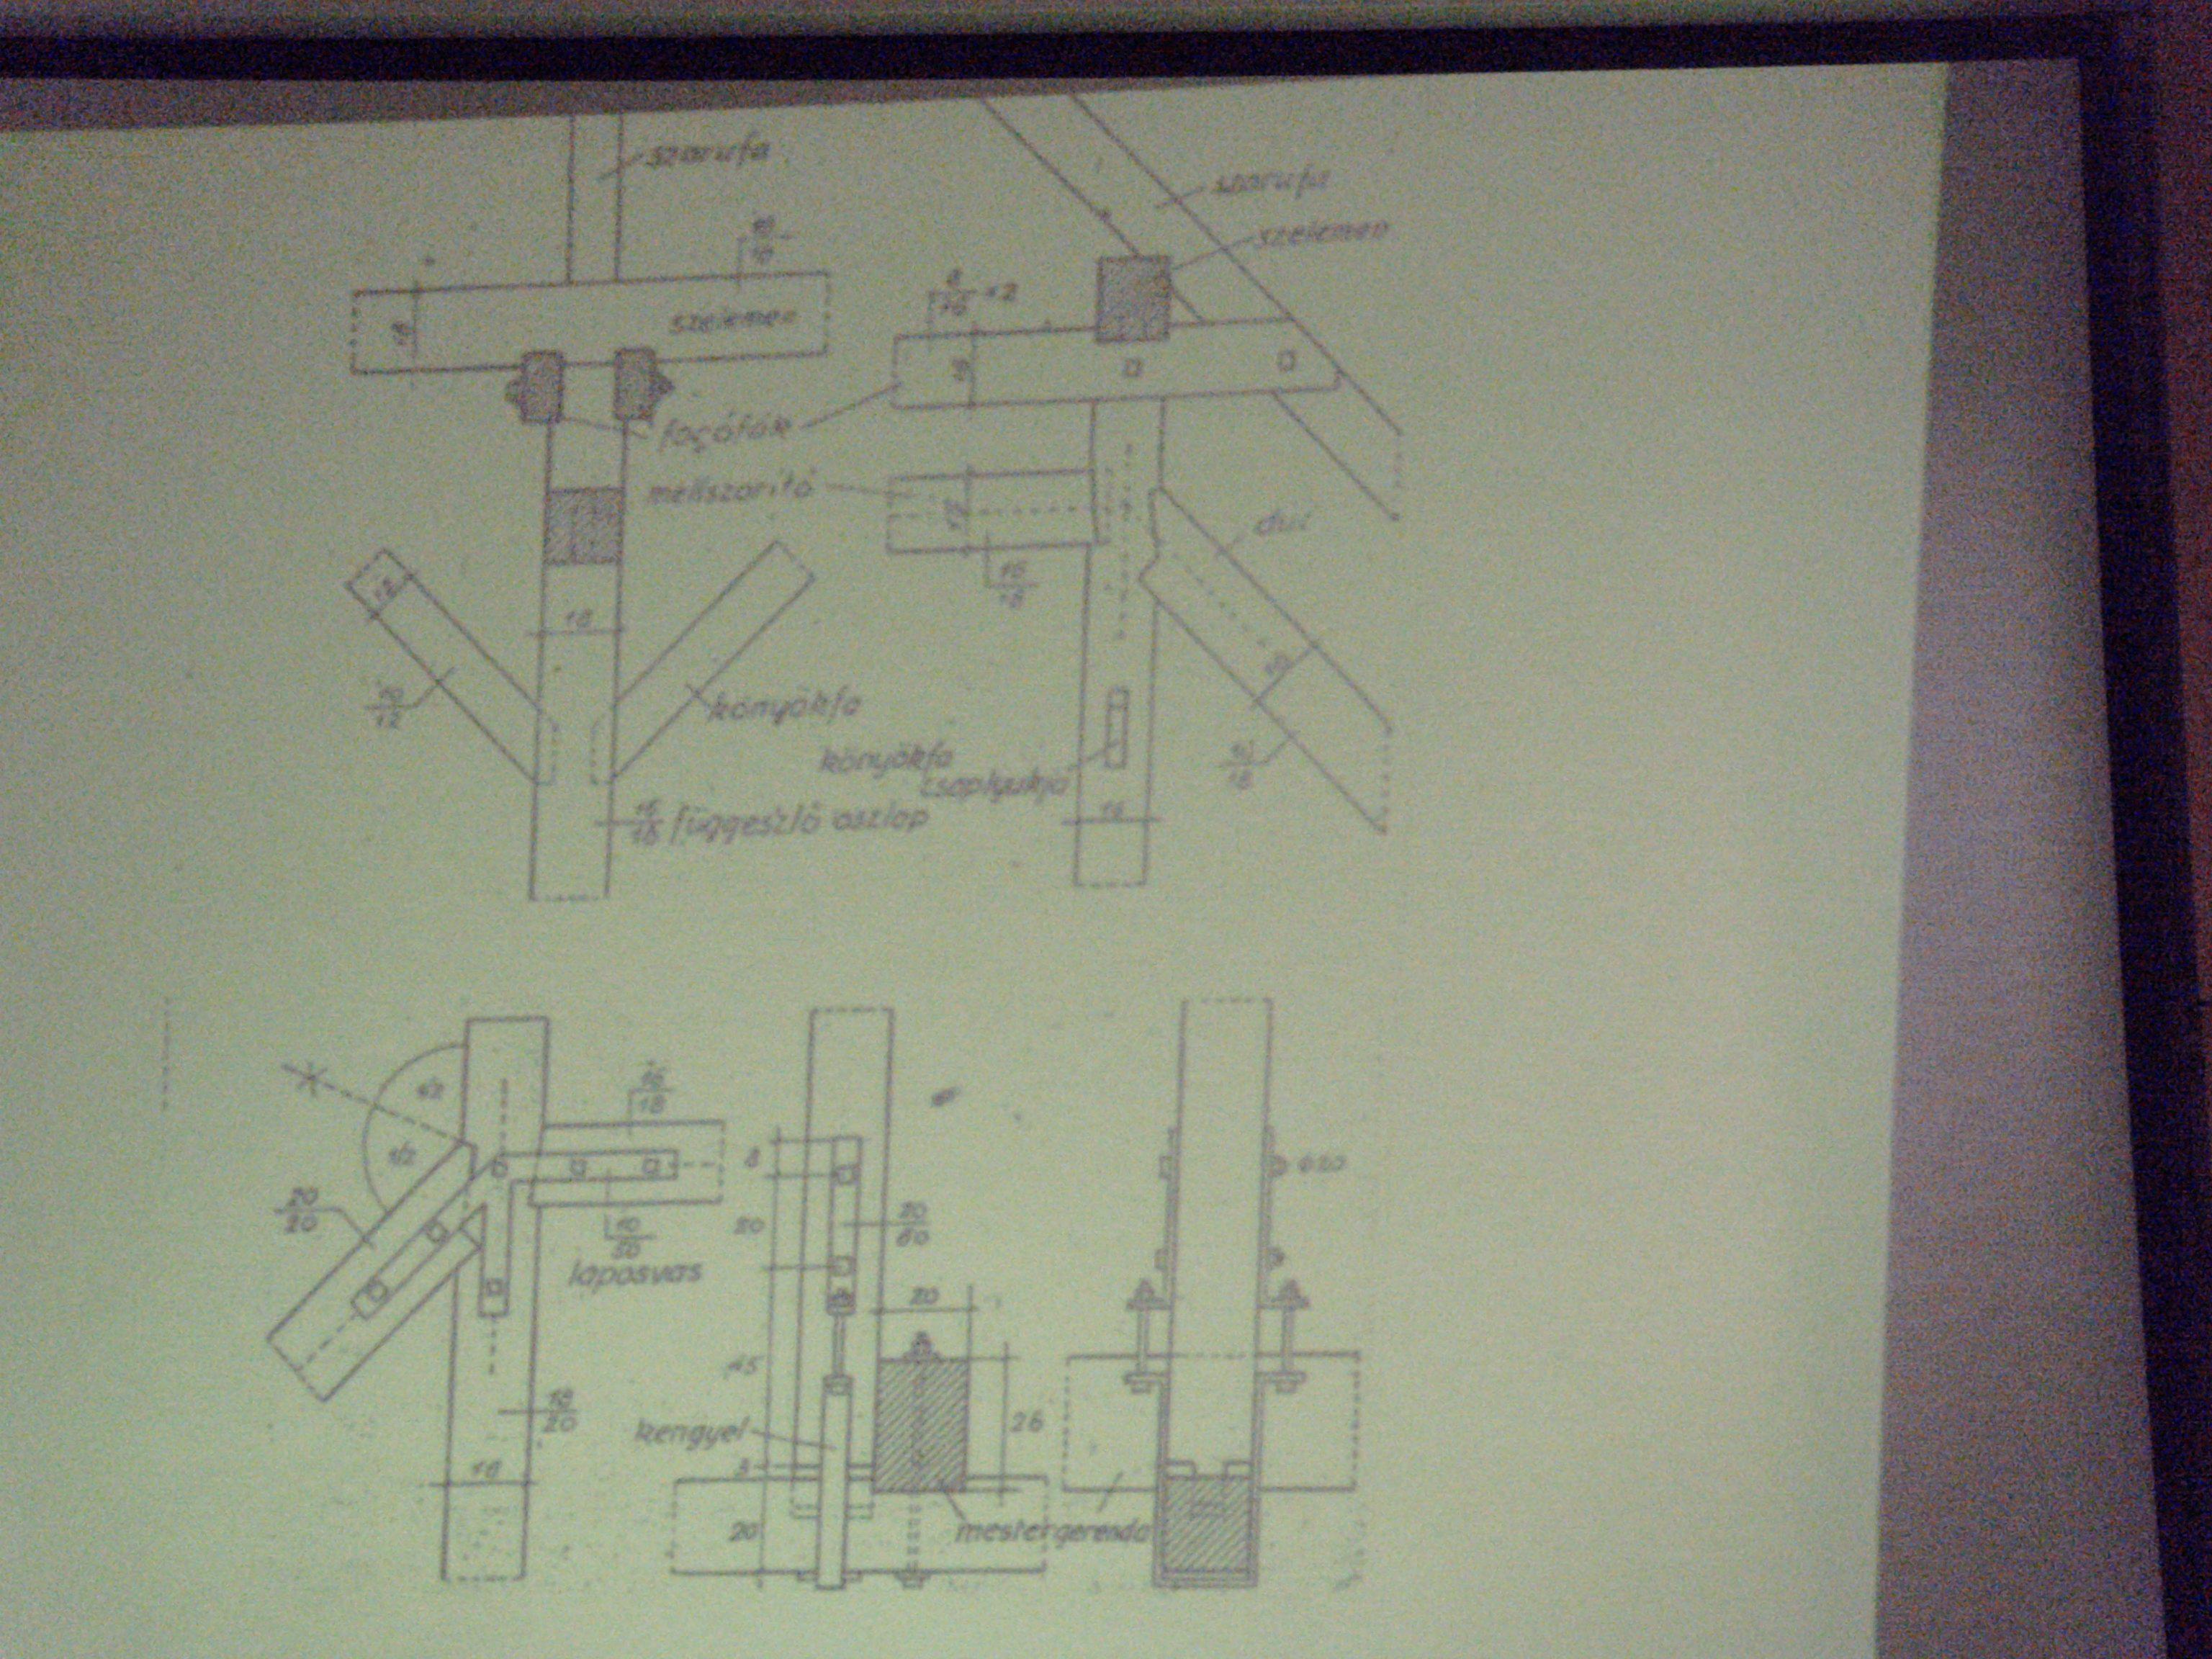

## Kettés függesztőműves fedélszék

(1) rungnanbhan levő ( enő fél főszaruállá

AL EGYENES RALAPOLAS

EGYENES RALAPOLAS TOMPAEK ÜTKÖZTETESSEL

MERÖLEGES ILLESZTÉSŰ EGYSZERŰ TELJES RÁLAPOLÁS I GERENDAKERESZTEZES )