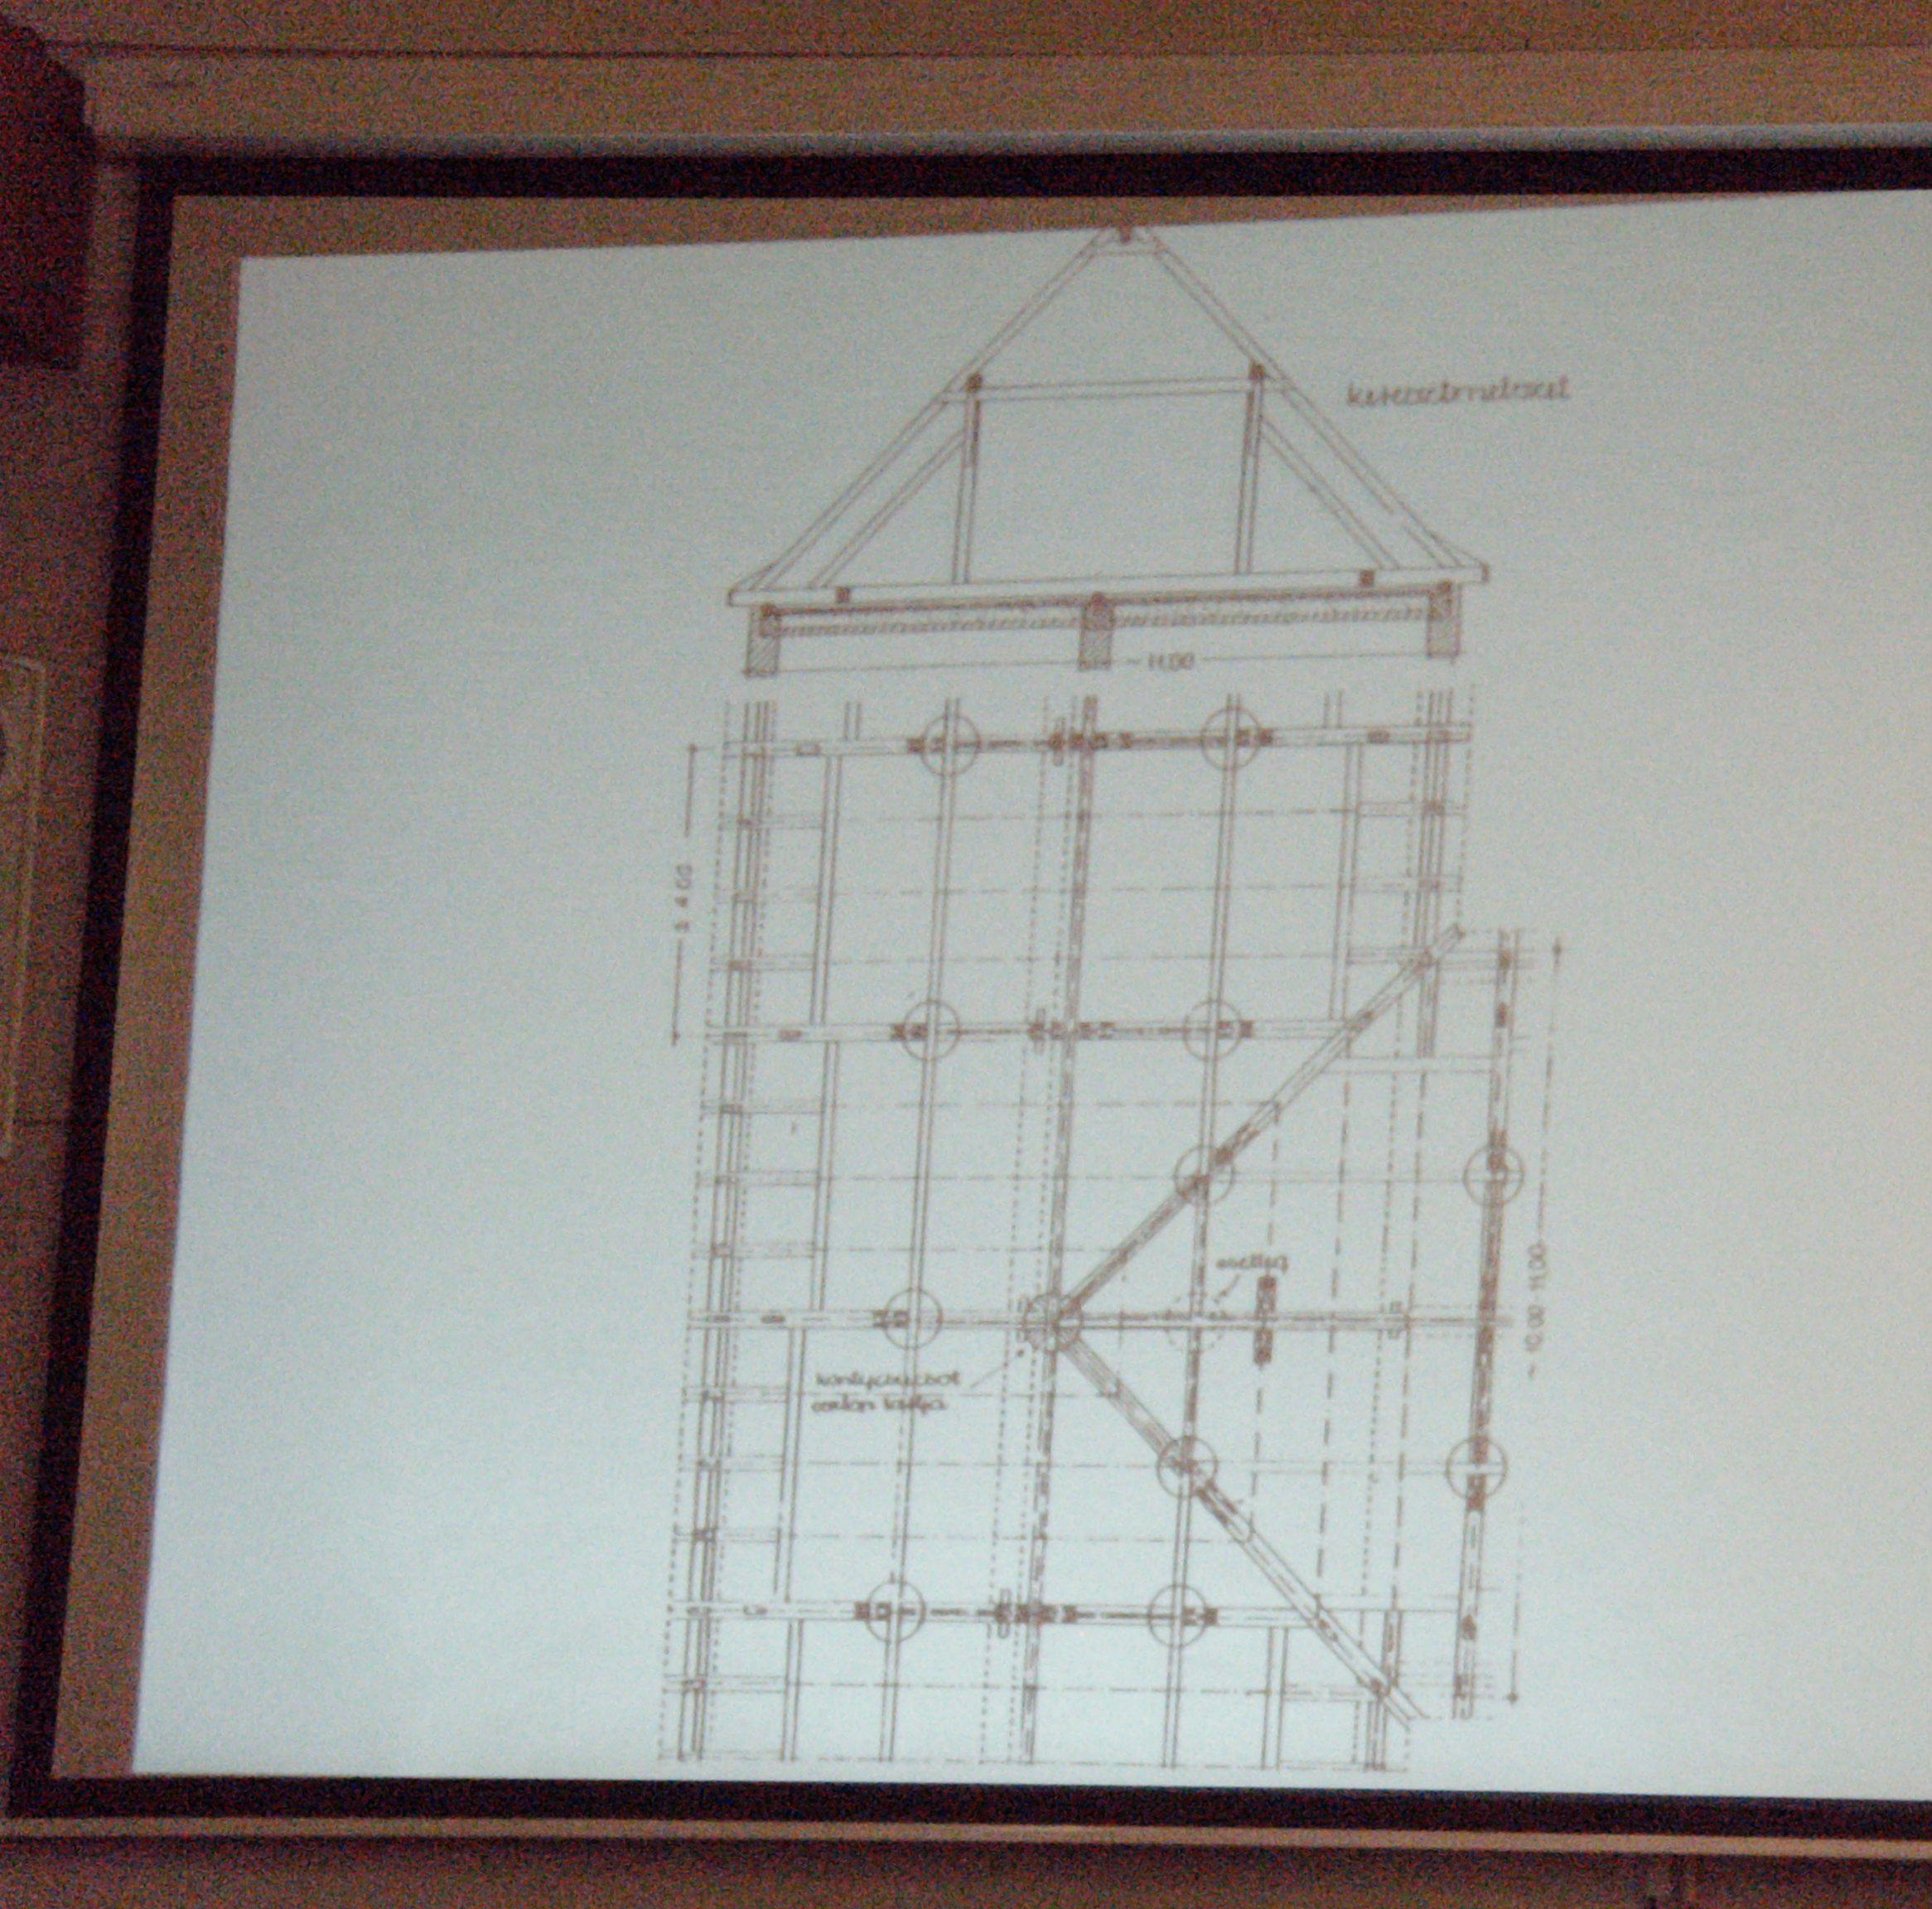

## Kettés függesztőműves fedélszék

(1) rungnanbhan levő ( enő fél főszaruállá

AL EGYENES RALAPOLAS

EGYENES RALAPOLAS TOMPAEK ÜTKÖZTETESSEL

MERÖLEGES ILLESZTÉSŰ EGYSZERŰ TELJES RÁLAPOLÁS I GERENDAKERESZTEZES )

D. FERDE ILLESZTÉSŰ