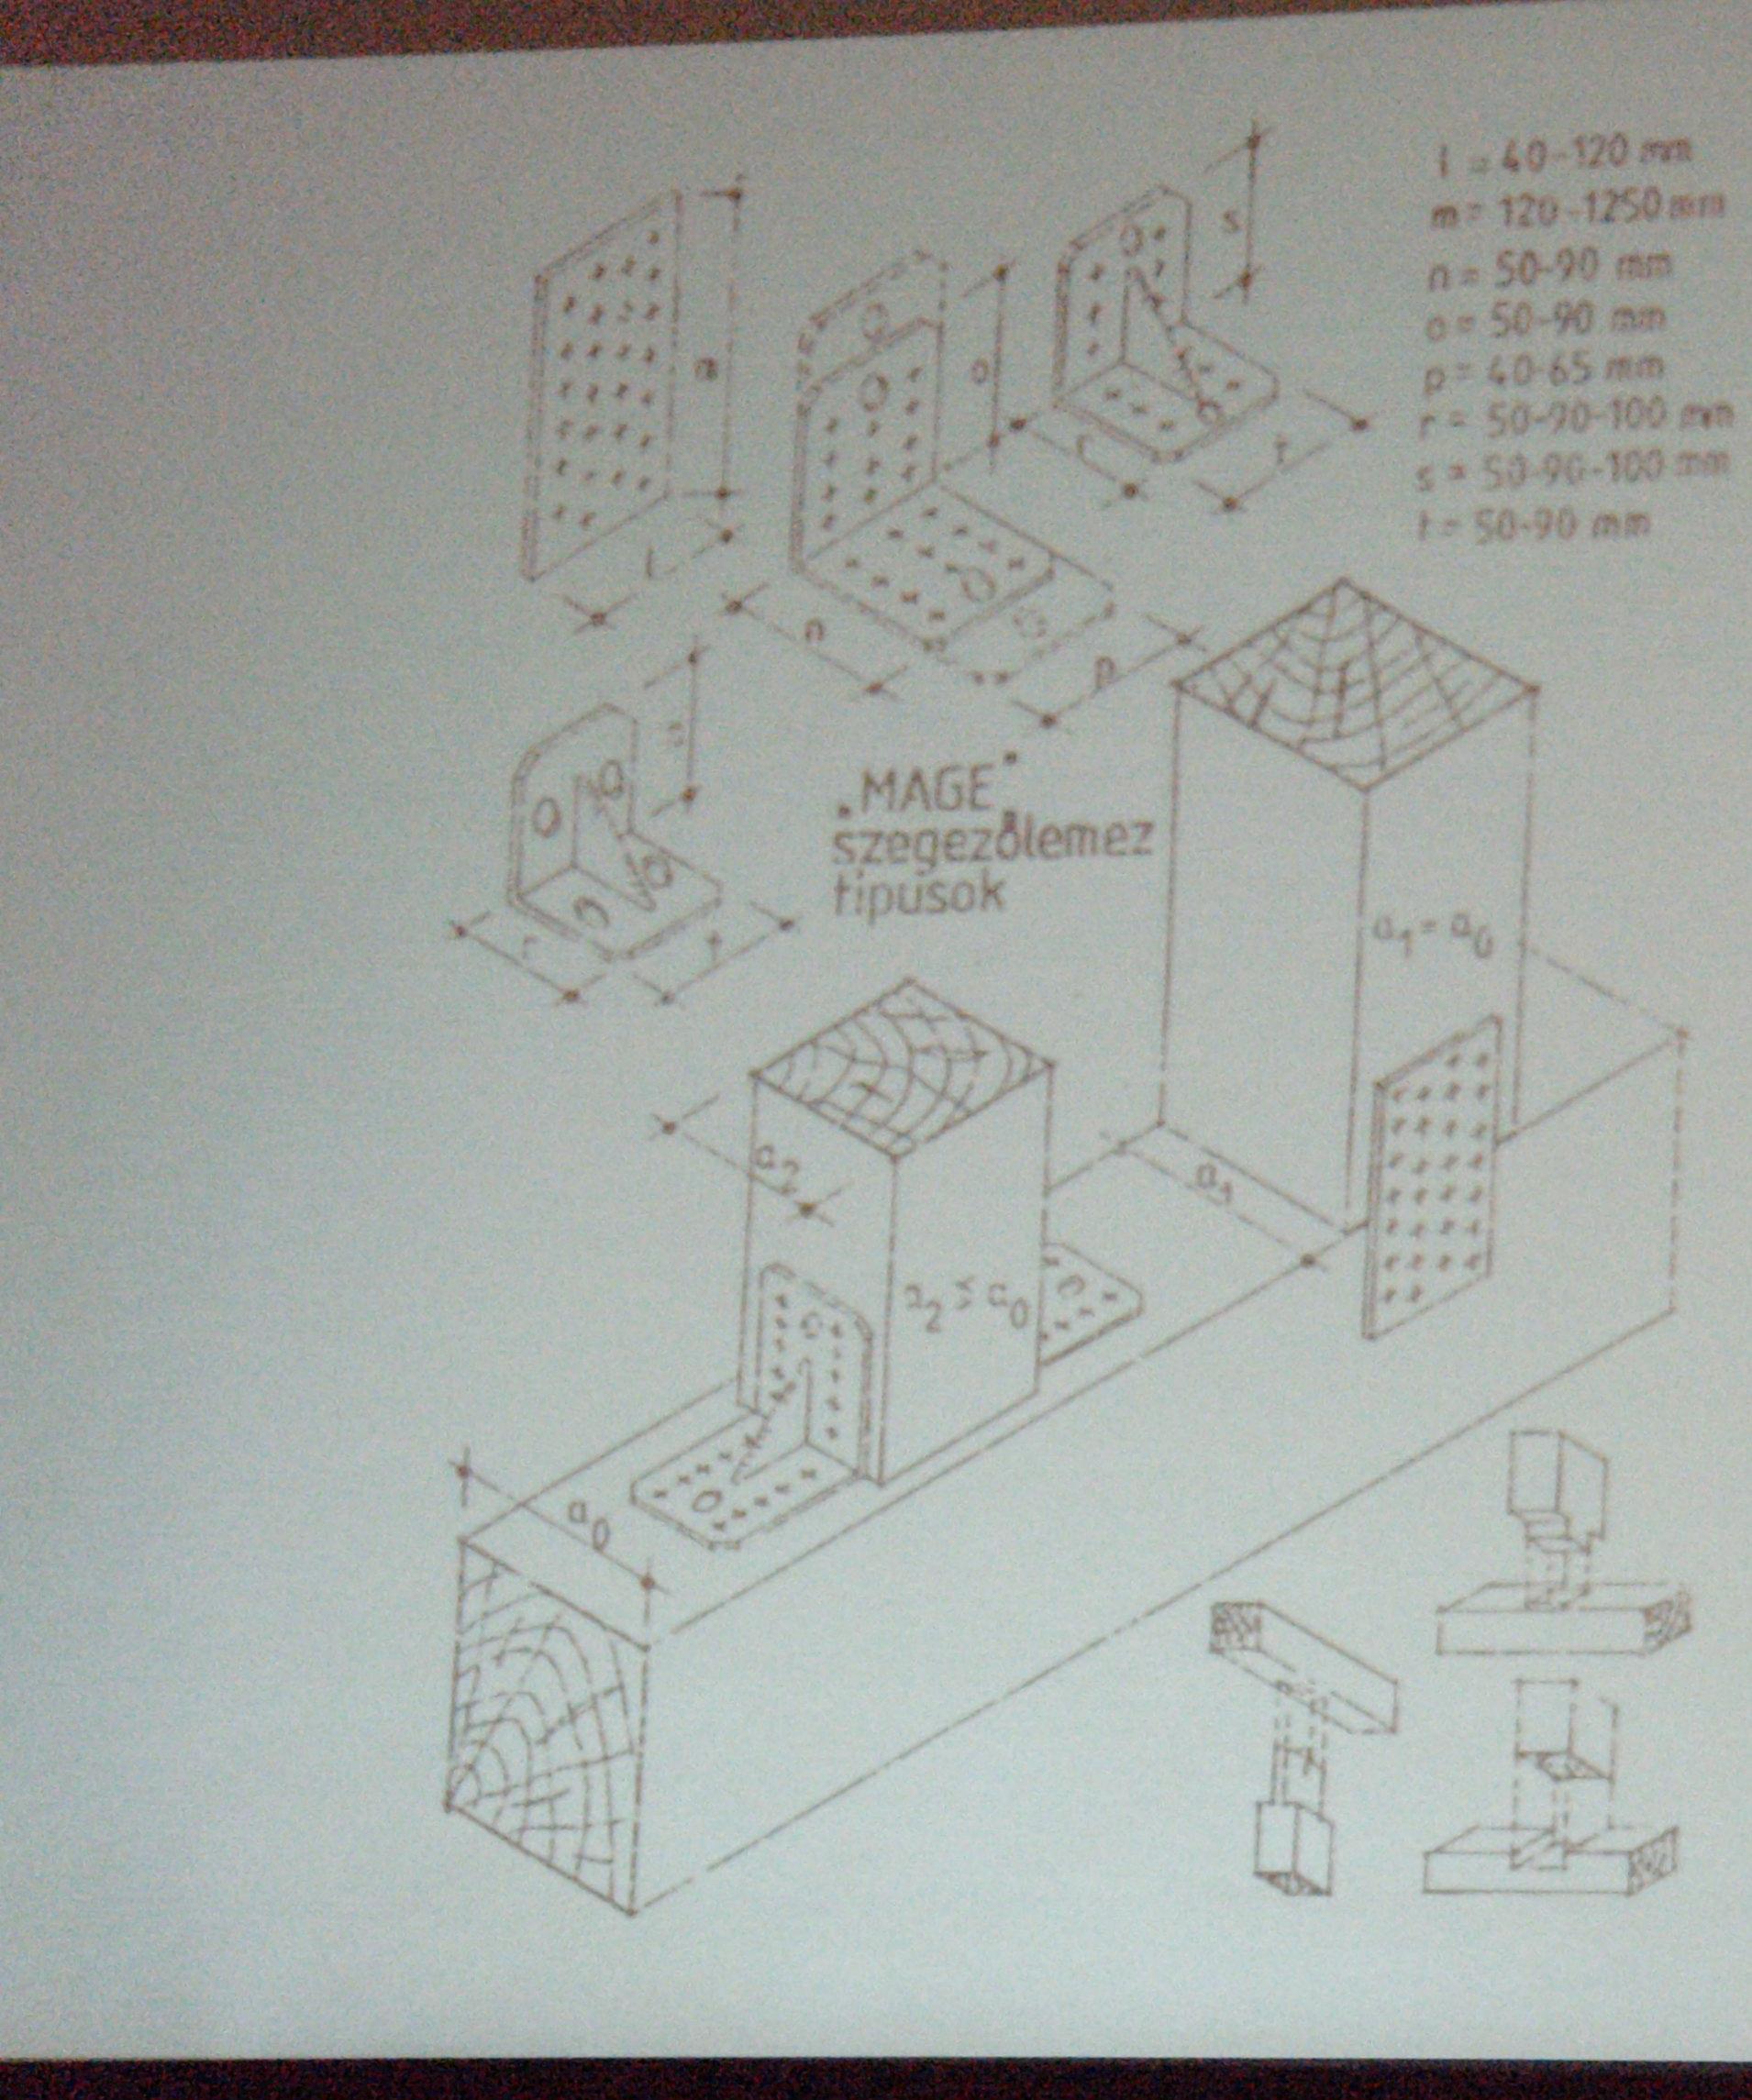

### Egyarias rátoldások a agyanas intelemel; a agyanas henidamí; e somisezateji bücüval; é olide empetismut

and the second second second second

A szeglement a fibe hidsnikits presiel lehet toprevent Az XGM 10 jets szegienez 10 mm vastag kulonhozo szelessegű és bosszinagu A uzegek töridek es ciavatak A uzeglemez kalapikovál a a faite athere Alkalinazana bely-zmi munkaknal jelentos Az KGM szeglemzetek rajzát az 1. abra és az 1. foto mutatja