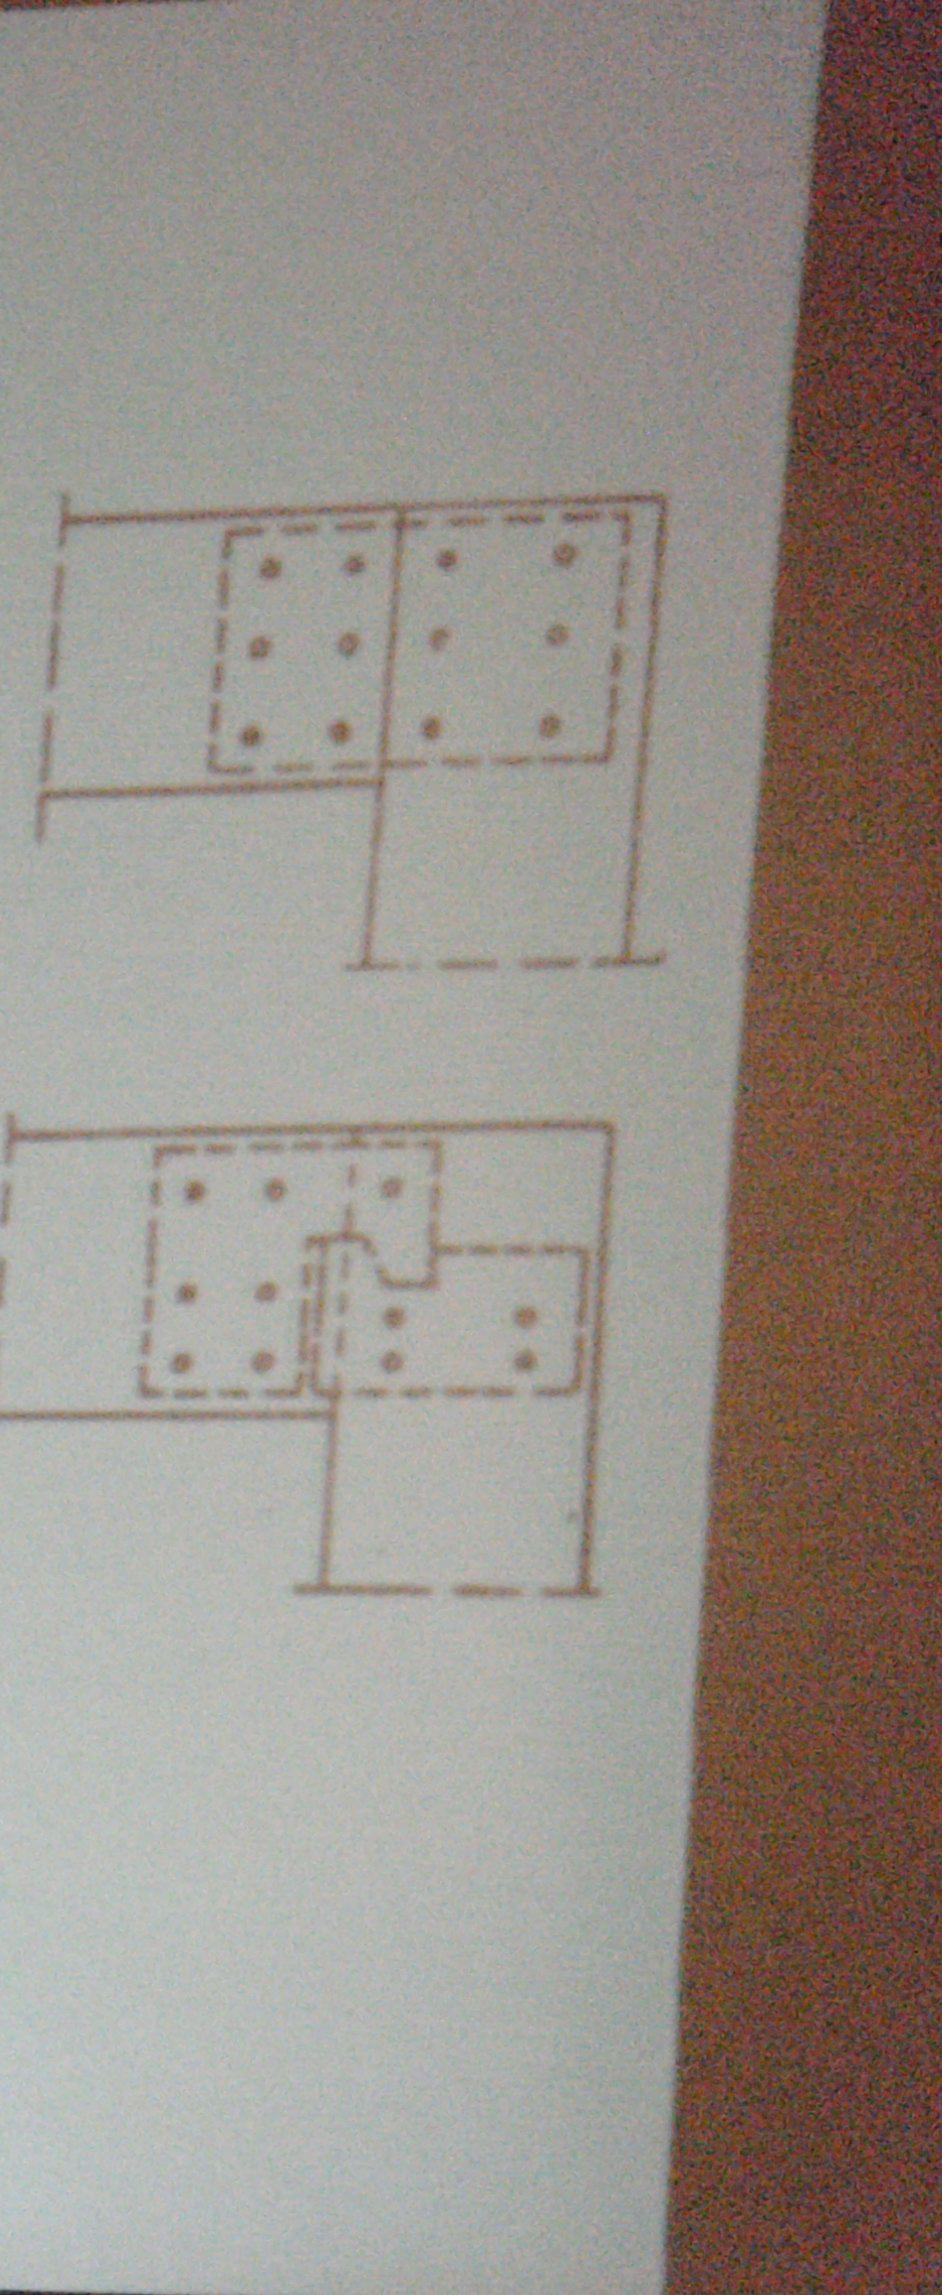

### Egyarias rátoldások a agyanas intelemel; a agyanas henidamí; e somisezateji bücüval; é olide empetismut

and the second second second second

A szeglement a fibe hidsnikits presiel lehet toprevent Az XGM 10 jets szegienez 10 mm vastag kulonhozo szelessegű és bosszinagu A uzegek töridek es ciavatak A uzeglemez kalapikovál a a faite athere Alkalinazana bely-zmi munkaknal jelentos Az KGM szeglemzetek rajzát az 1. abra és az 1. foto mutatja