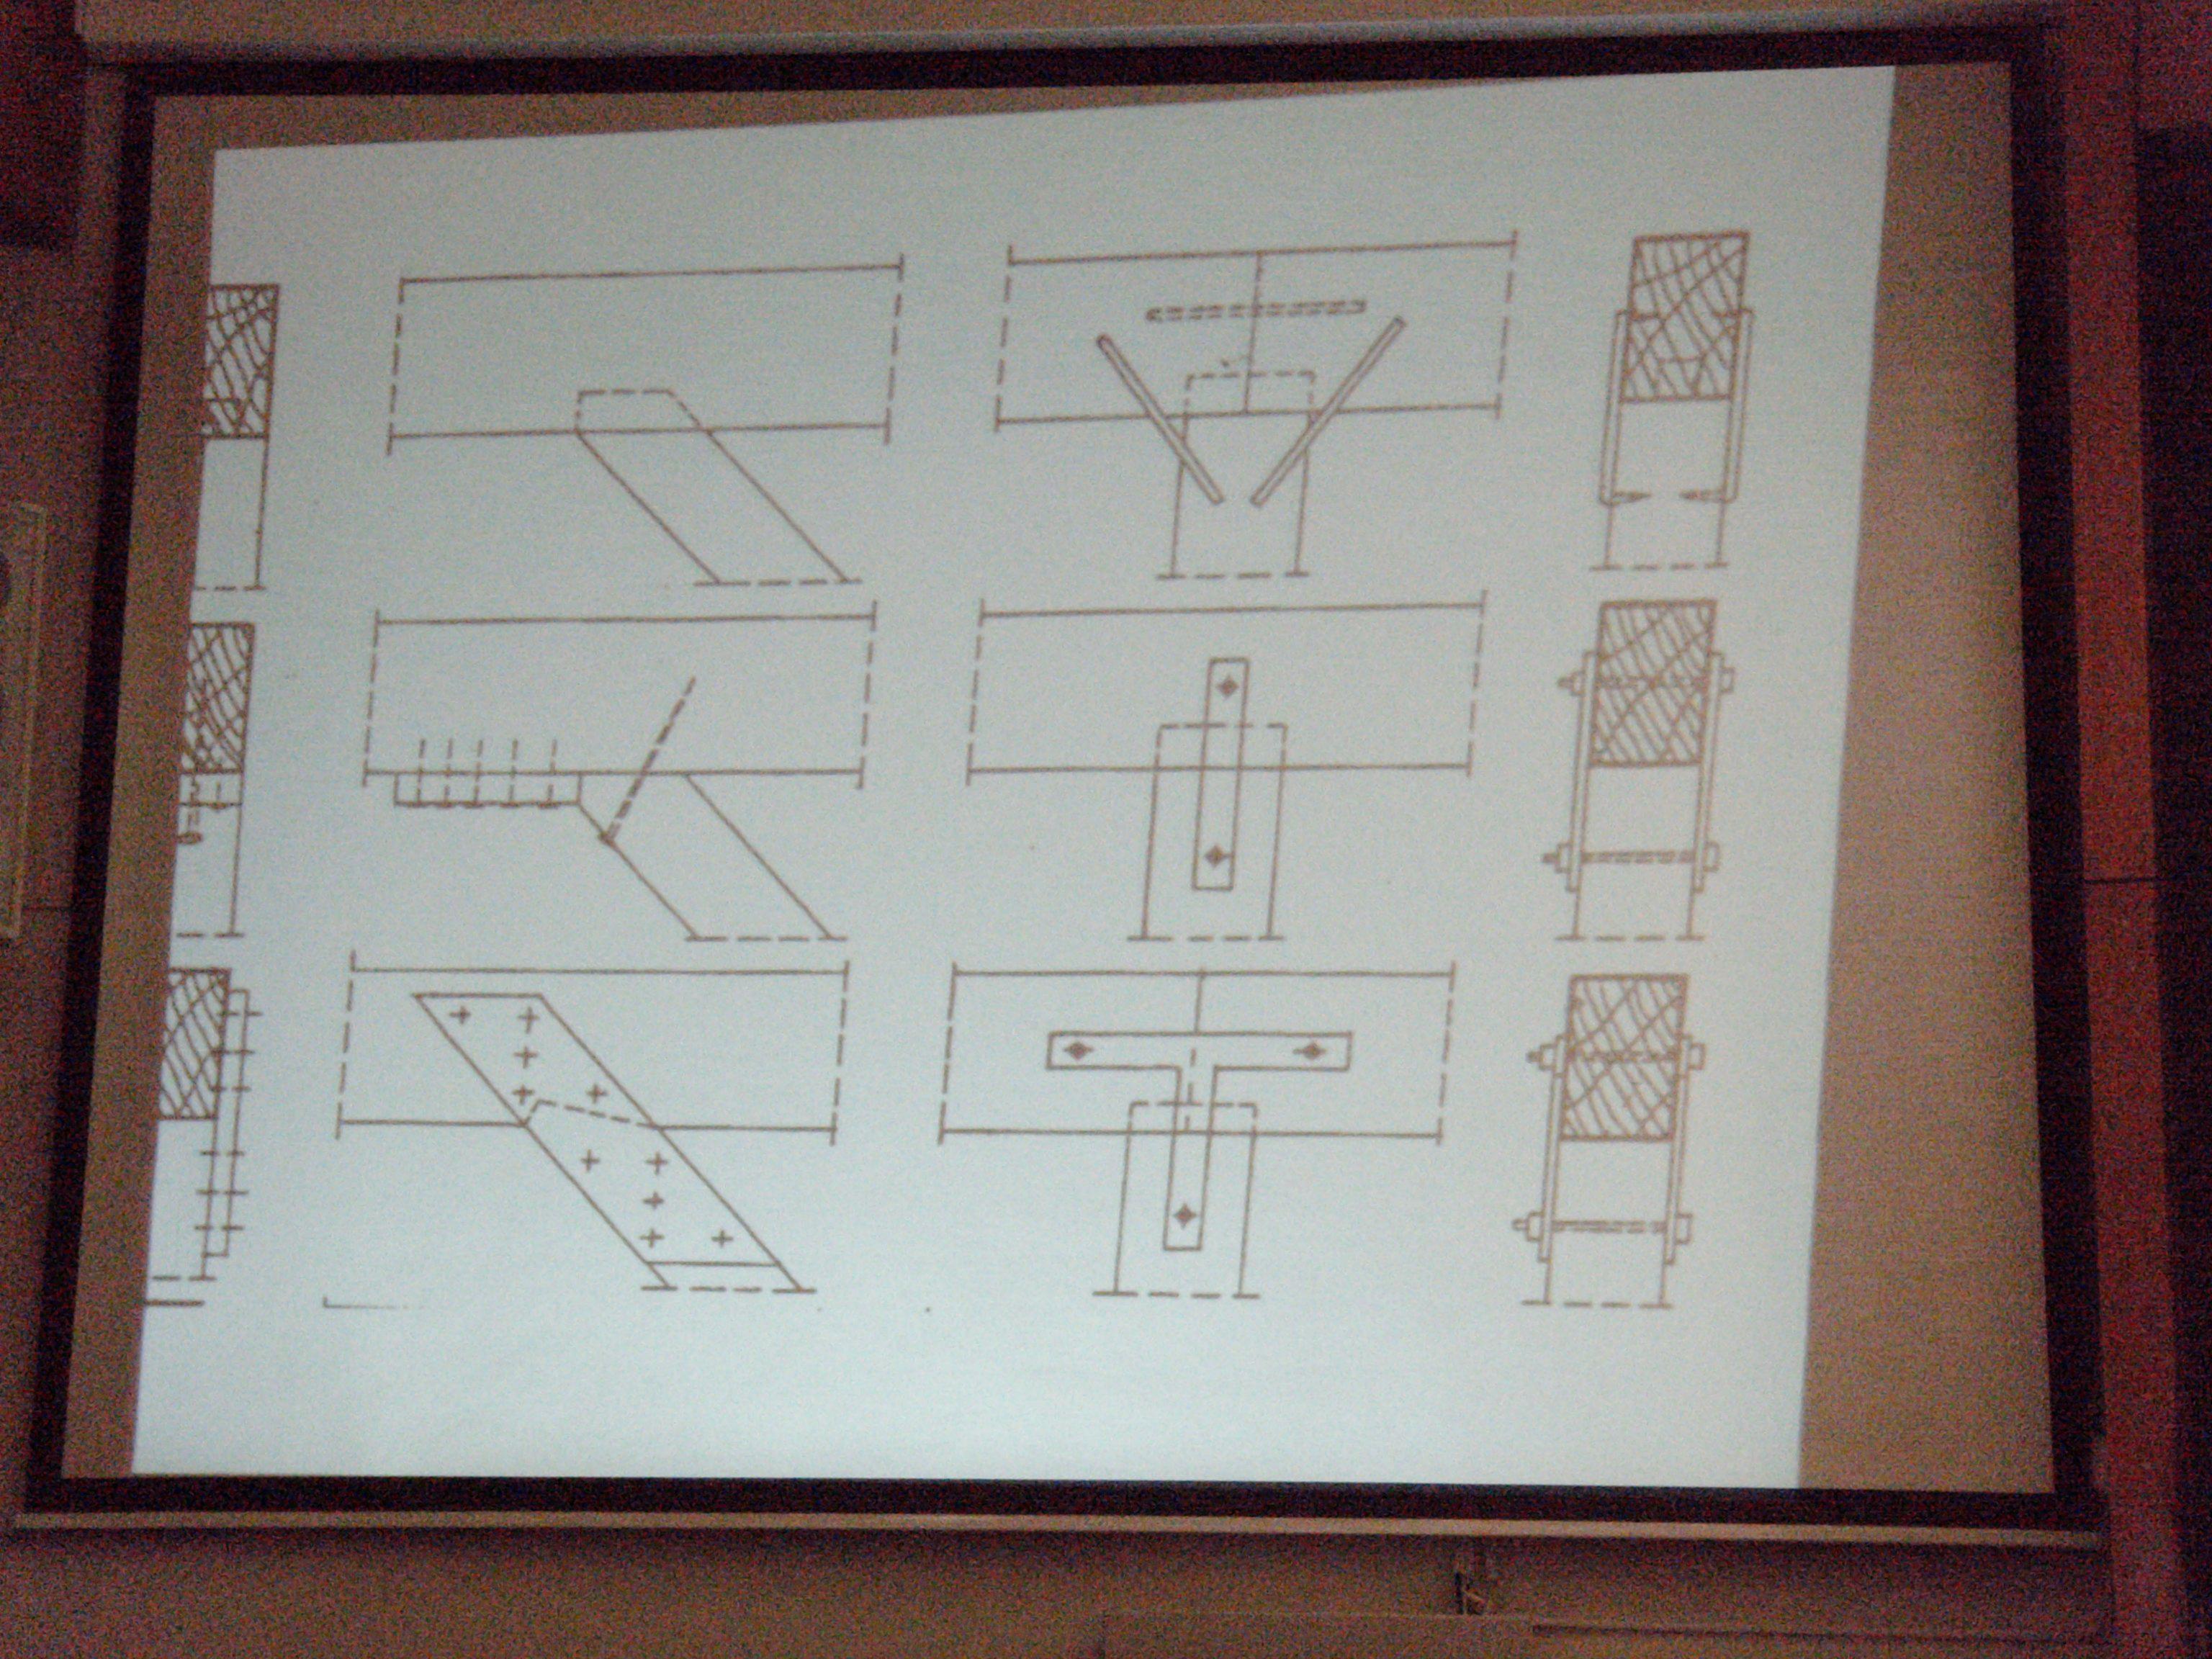

## Kettés függesztőműves fedélszék

(1) rungnanbhan levő ( enő fél főszaruállá

AL EGYENES RALAPOLAS

EGYENES RALAPOLAS TOMPAEK ÜTKÖZTETESSEL

MERÖLEGES ILLESZTÉSŰ EGYSZERŰ TELJES RÁLAPOLÁS I GERENDAKERESZTEZES )

D. FERDE ILLESZTÉSŰ