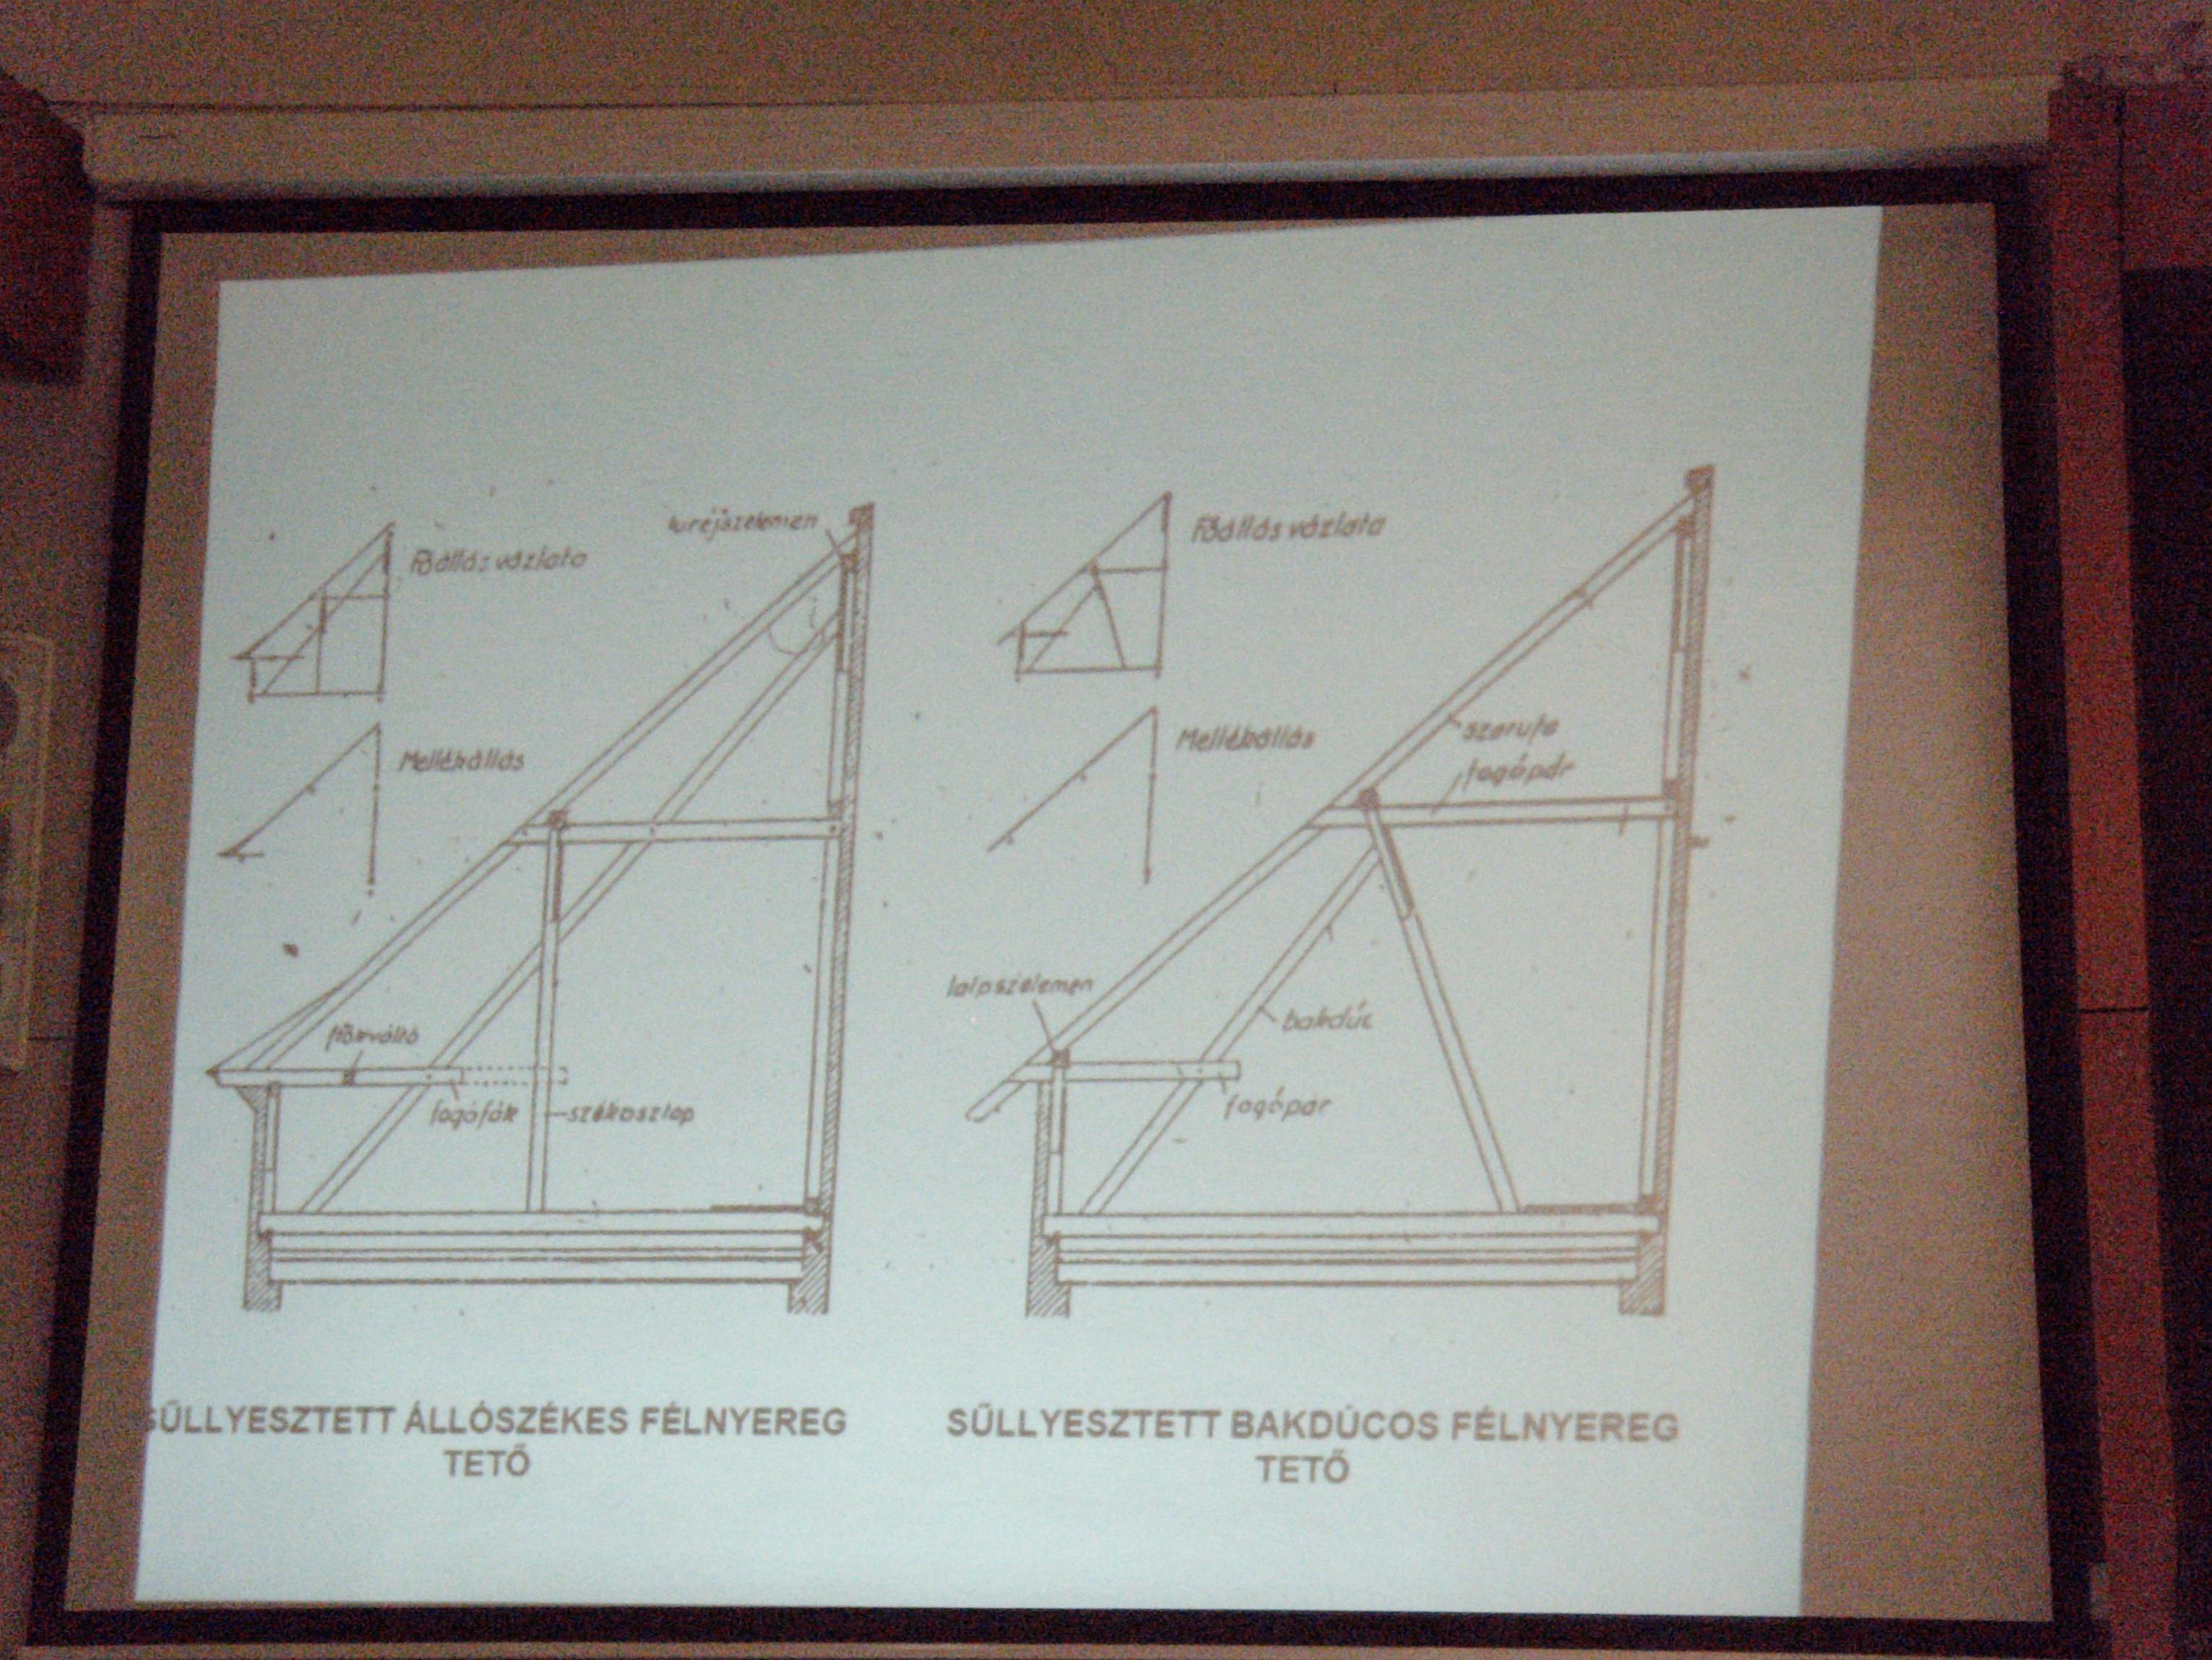

## Kettés függesztőműves fedélszék

(1) rungnanbhan levő ( enő fél főszaruállá

AL EGYENES RALAPOLAS

EGYENES RALAPOLAS TOMPAEK ÜTKÖZTETESSEL

MERÖLEGES ILLESZTÉSŰ EGYSZERŰ TELJES RÁLAPOLÁS I GERENDAKERESZTEZES )