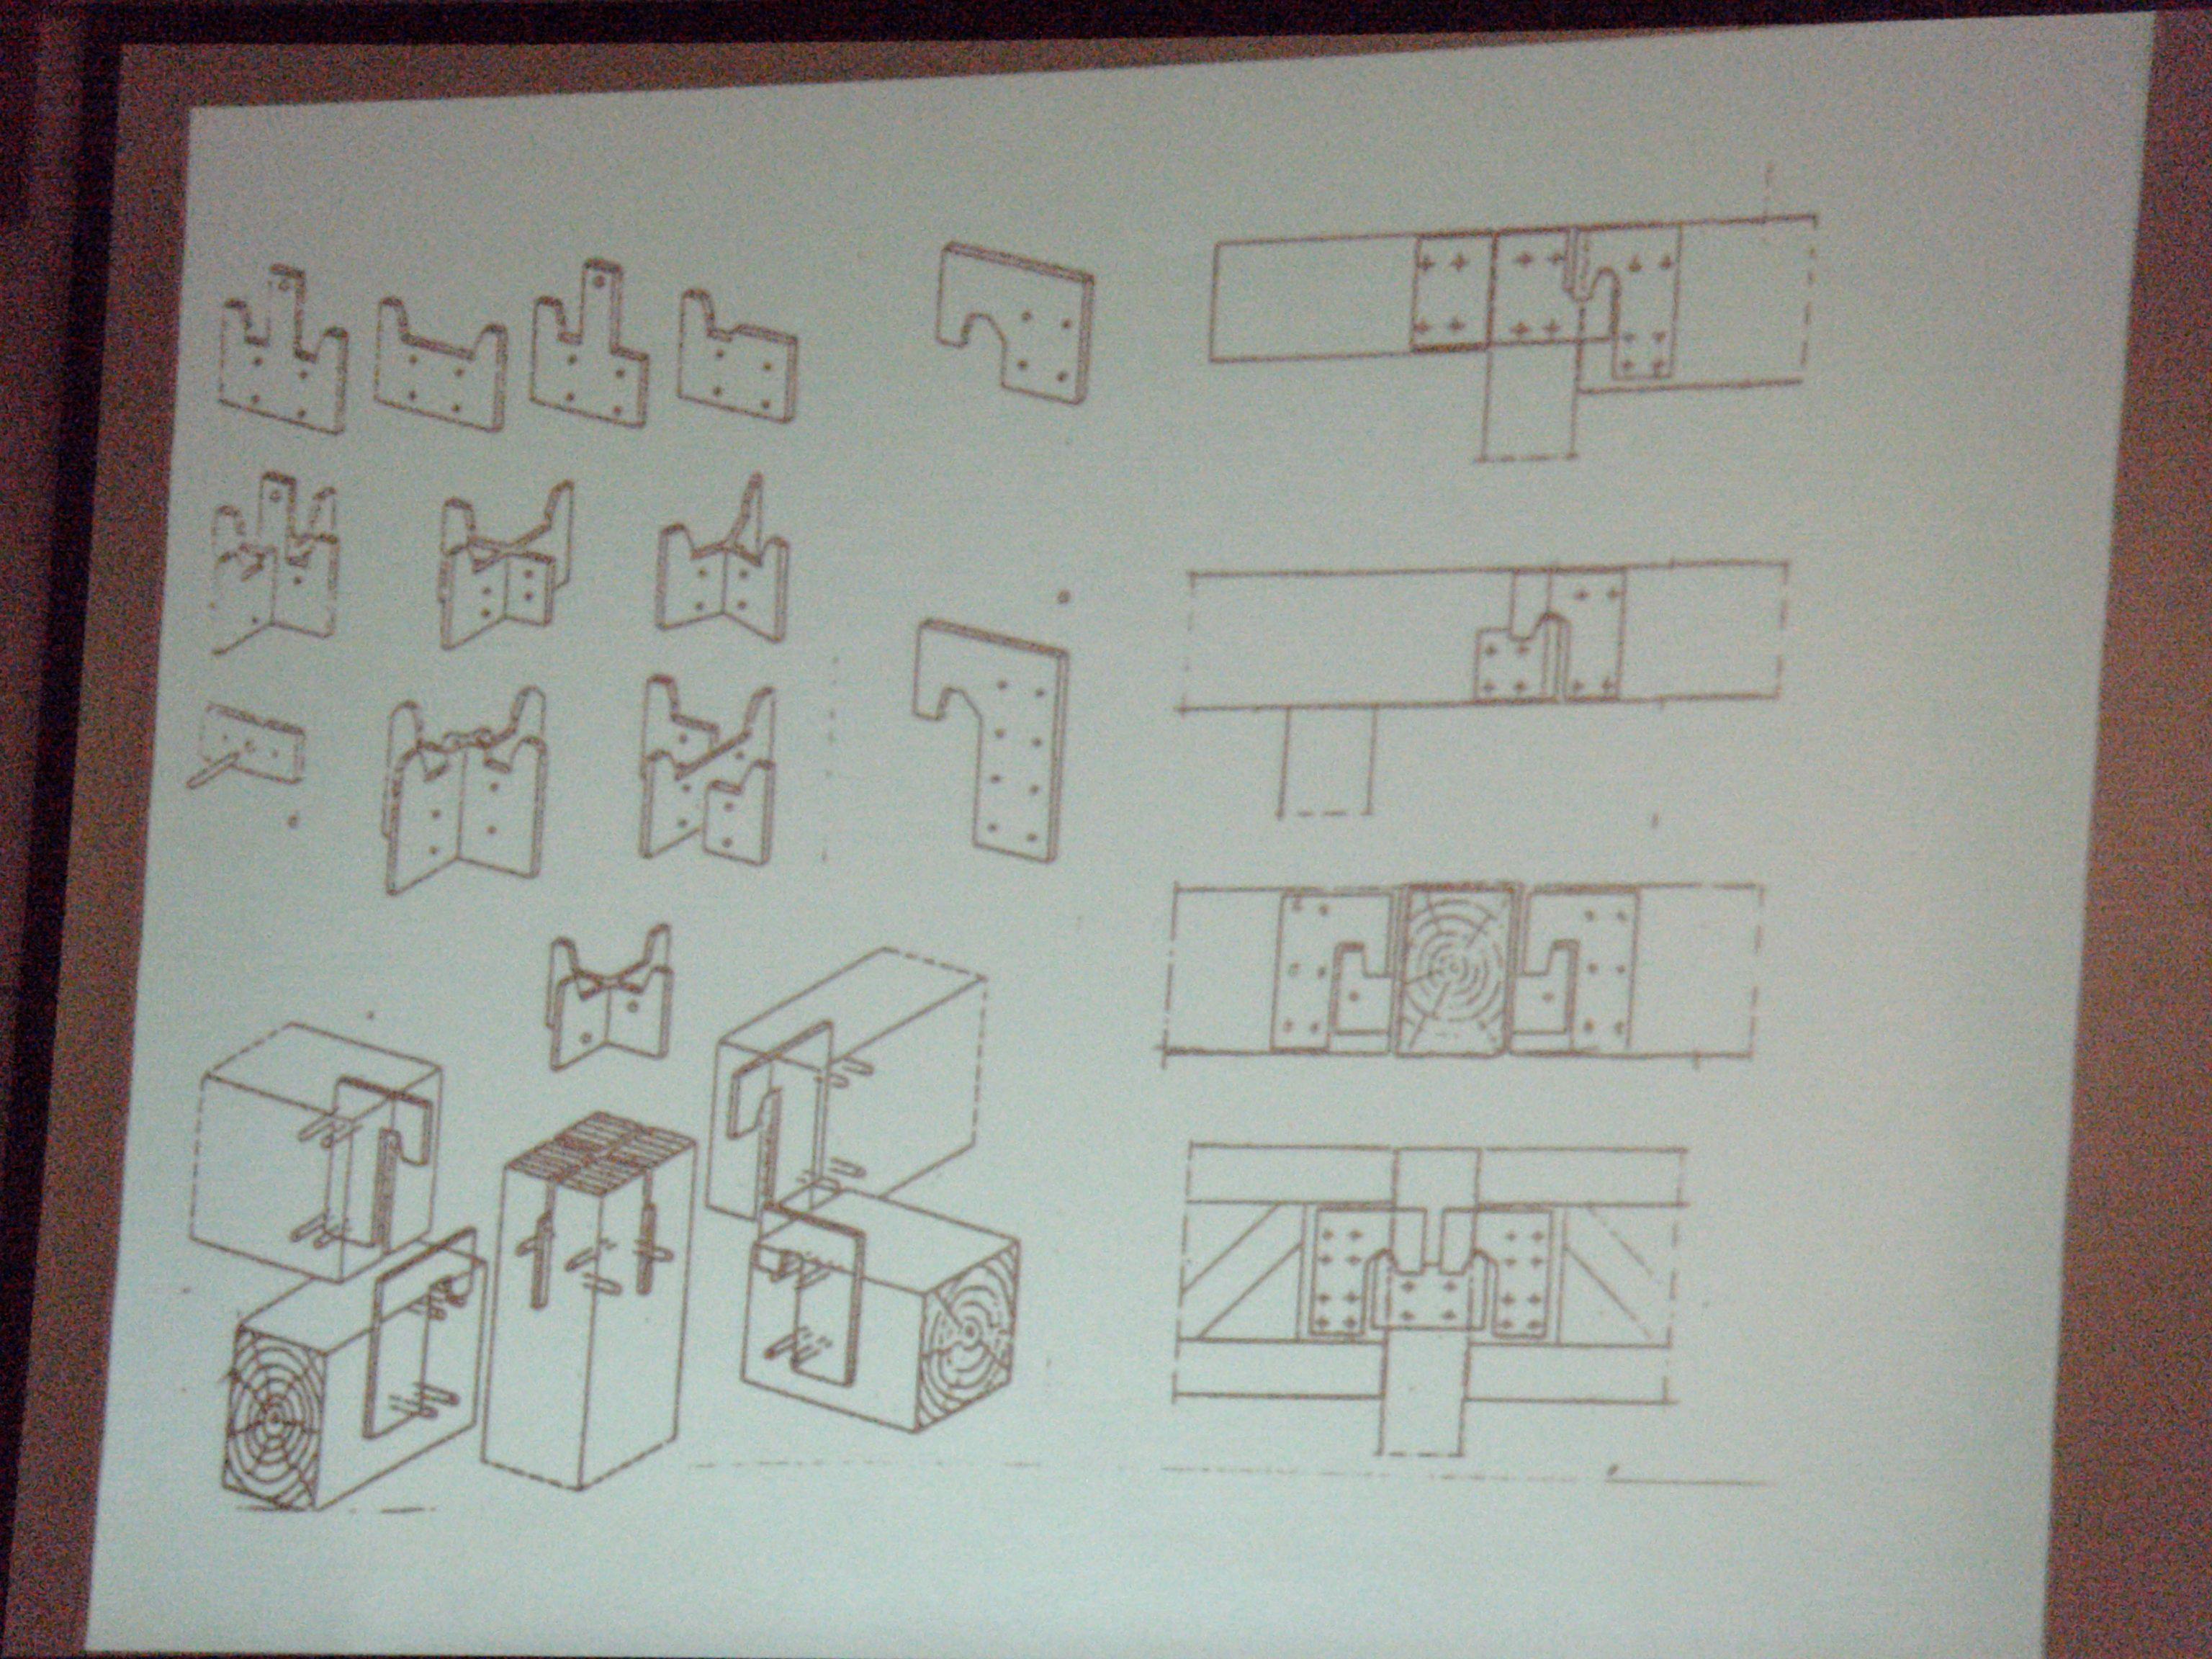

## Kettés függesztőműves fedélszék

(1) rungnanbhan levő ( enő fél főszaruállá

AL EGYENES RALAPOLAS

EGYENES RALAPOLAS TOMPAEK ÜTKÖZTETESSEL

MERÖLEGES ILLESZTÉSŰ EGYSZERŰ TELJES RÁLAPOLÁS I GERENDAKERESZTEZES )

D. FERDE ILLESZTÉSŰ