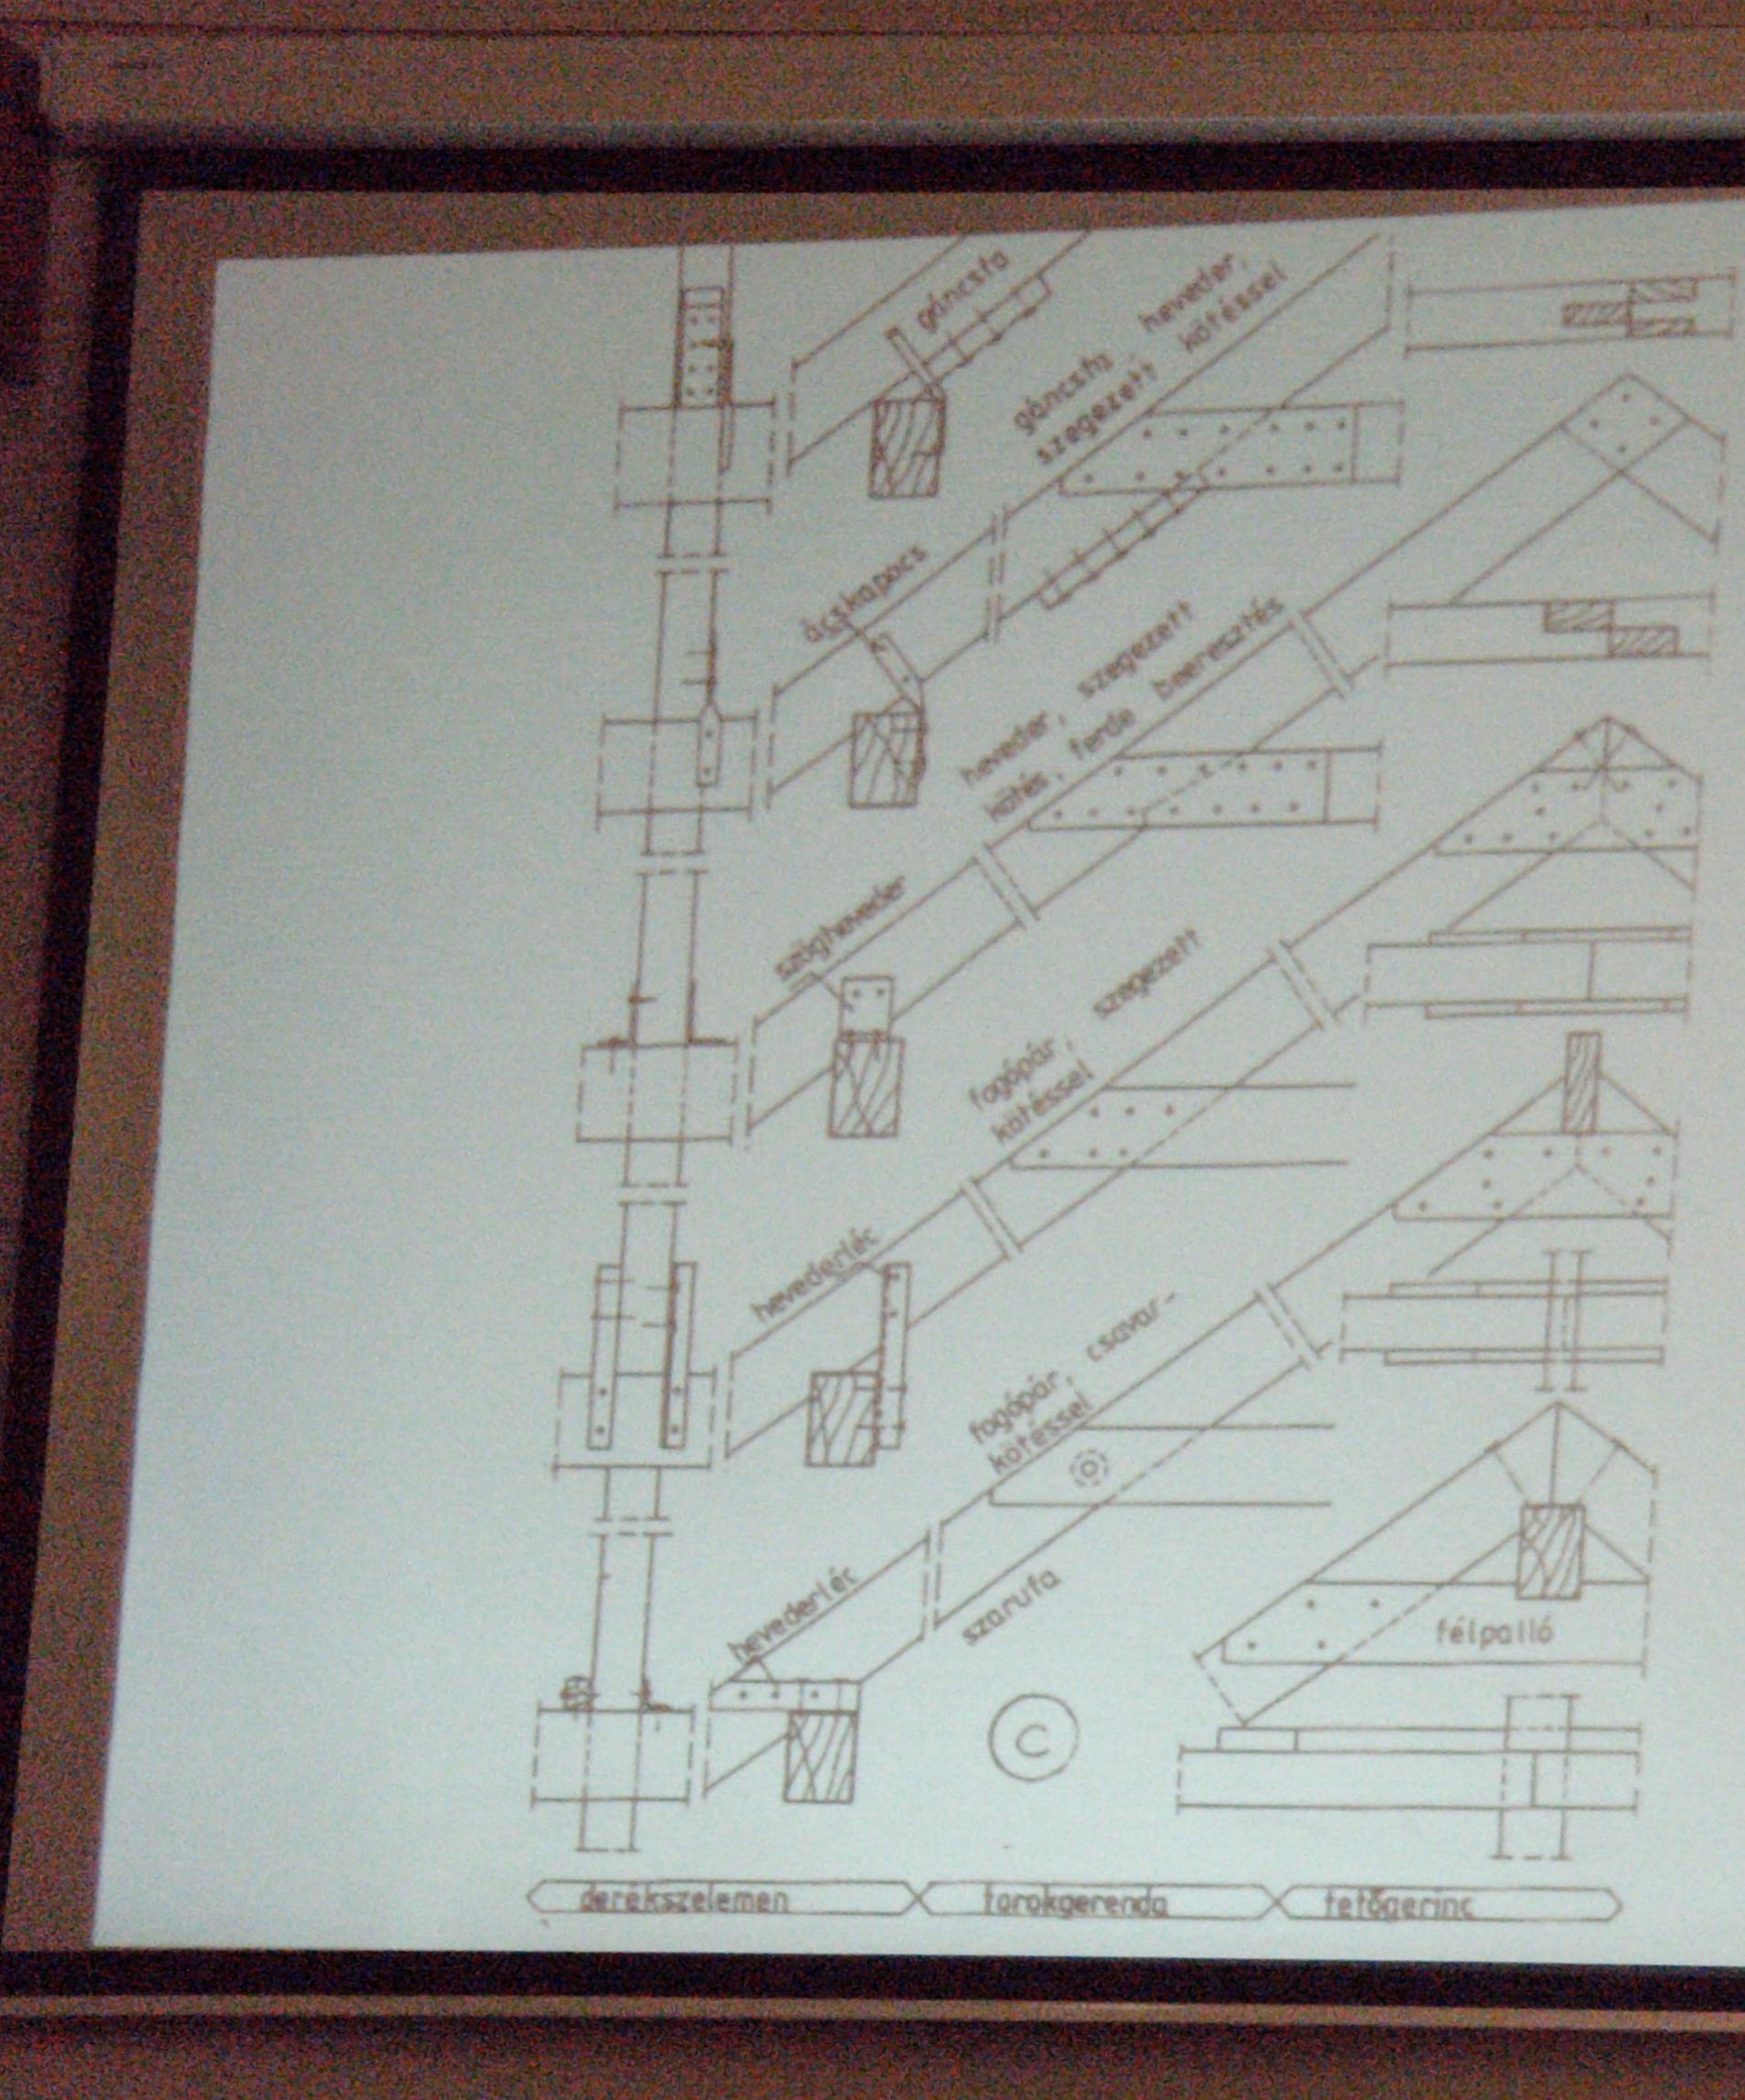

## Kettés függesztőműves fedélszék

(1) rungnanbhan levő ( enő fél főszaruállá

AL EGYENES RALAPOLAS

EGYENES RALAPOLAS TOMPAEK ÜTKÖZTETESSEL

MERÖLEGES ILLESZTÉSŰ EGYSZERŰ TELJES RÁLAPOLÁS I GERENDAKERESZTEZES )

D. FERDE ILLESZTÉSŰ