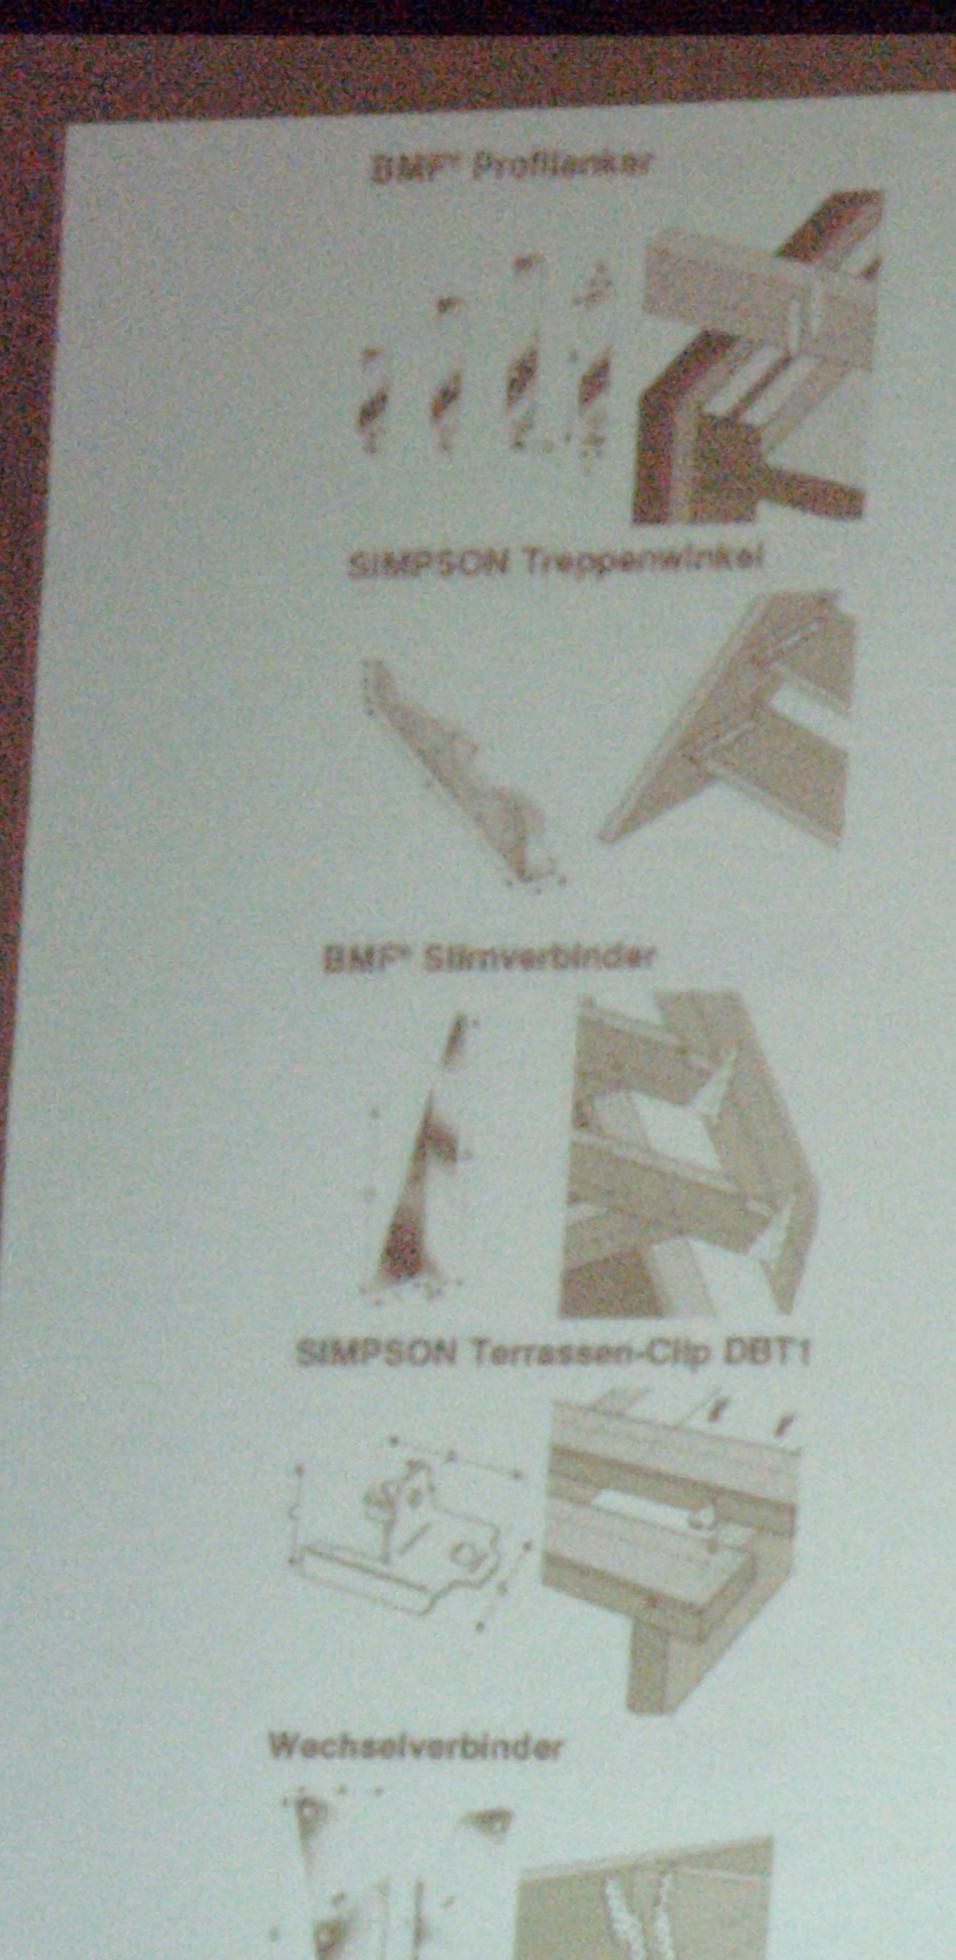

Winkelverbinder 40312 - /

SMF\* Balkenschube 2-lellig

Balkenschuhe S

BMF\* Balkenträger

BMF\* Winkelverbinder 60416 - 1

BMF\* Winkelverbinder 190 / 290

stiattenhatter 2/50

HERE AND THE PARTY

stiettenhalter 1/40 und

ker 48x320

BMF\* Sparrenwinkel

BMF\* Gerberverbinder B

BMF Gerberverbinder B, feüer

BMF<sup>®</sup> Gerberverbinder C