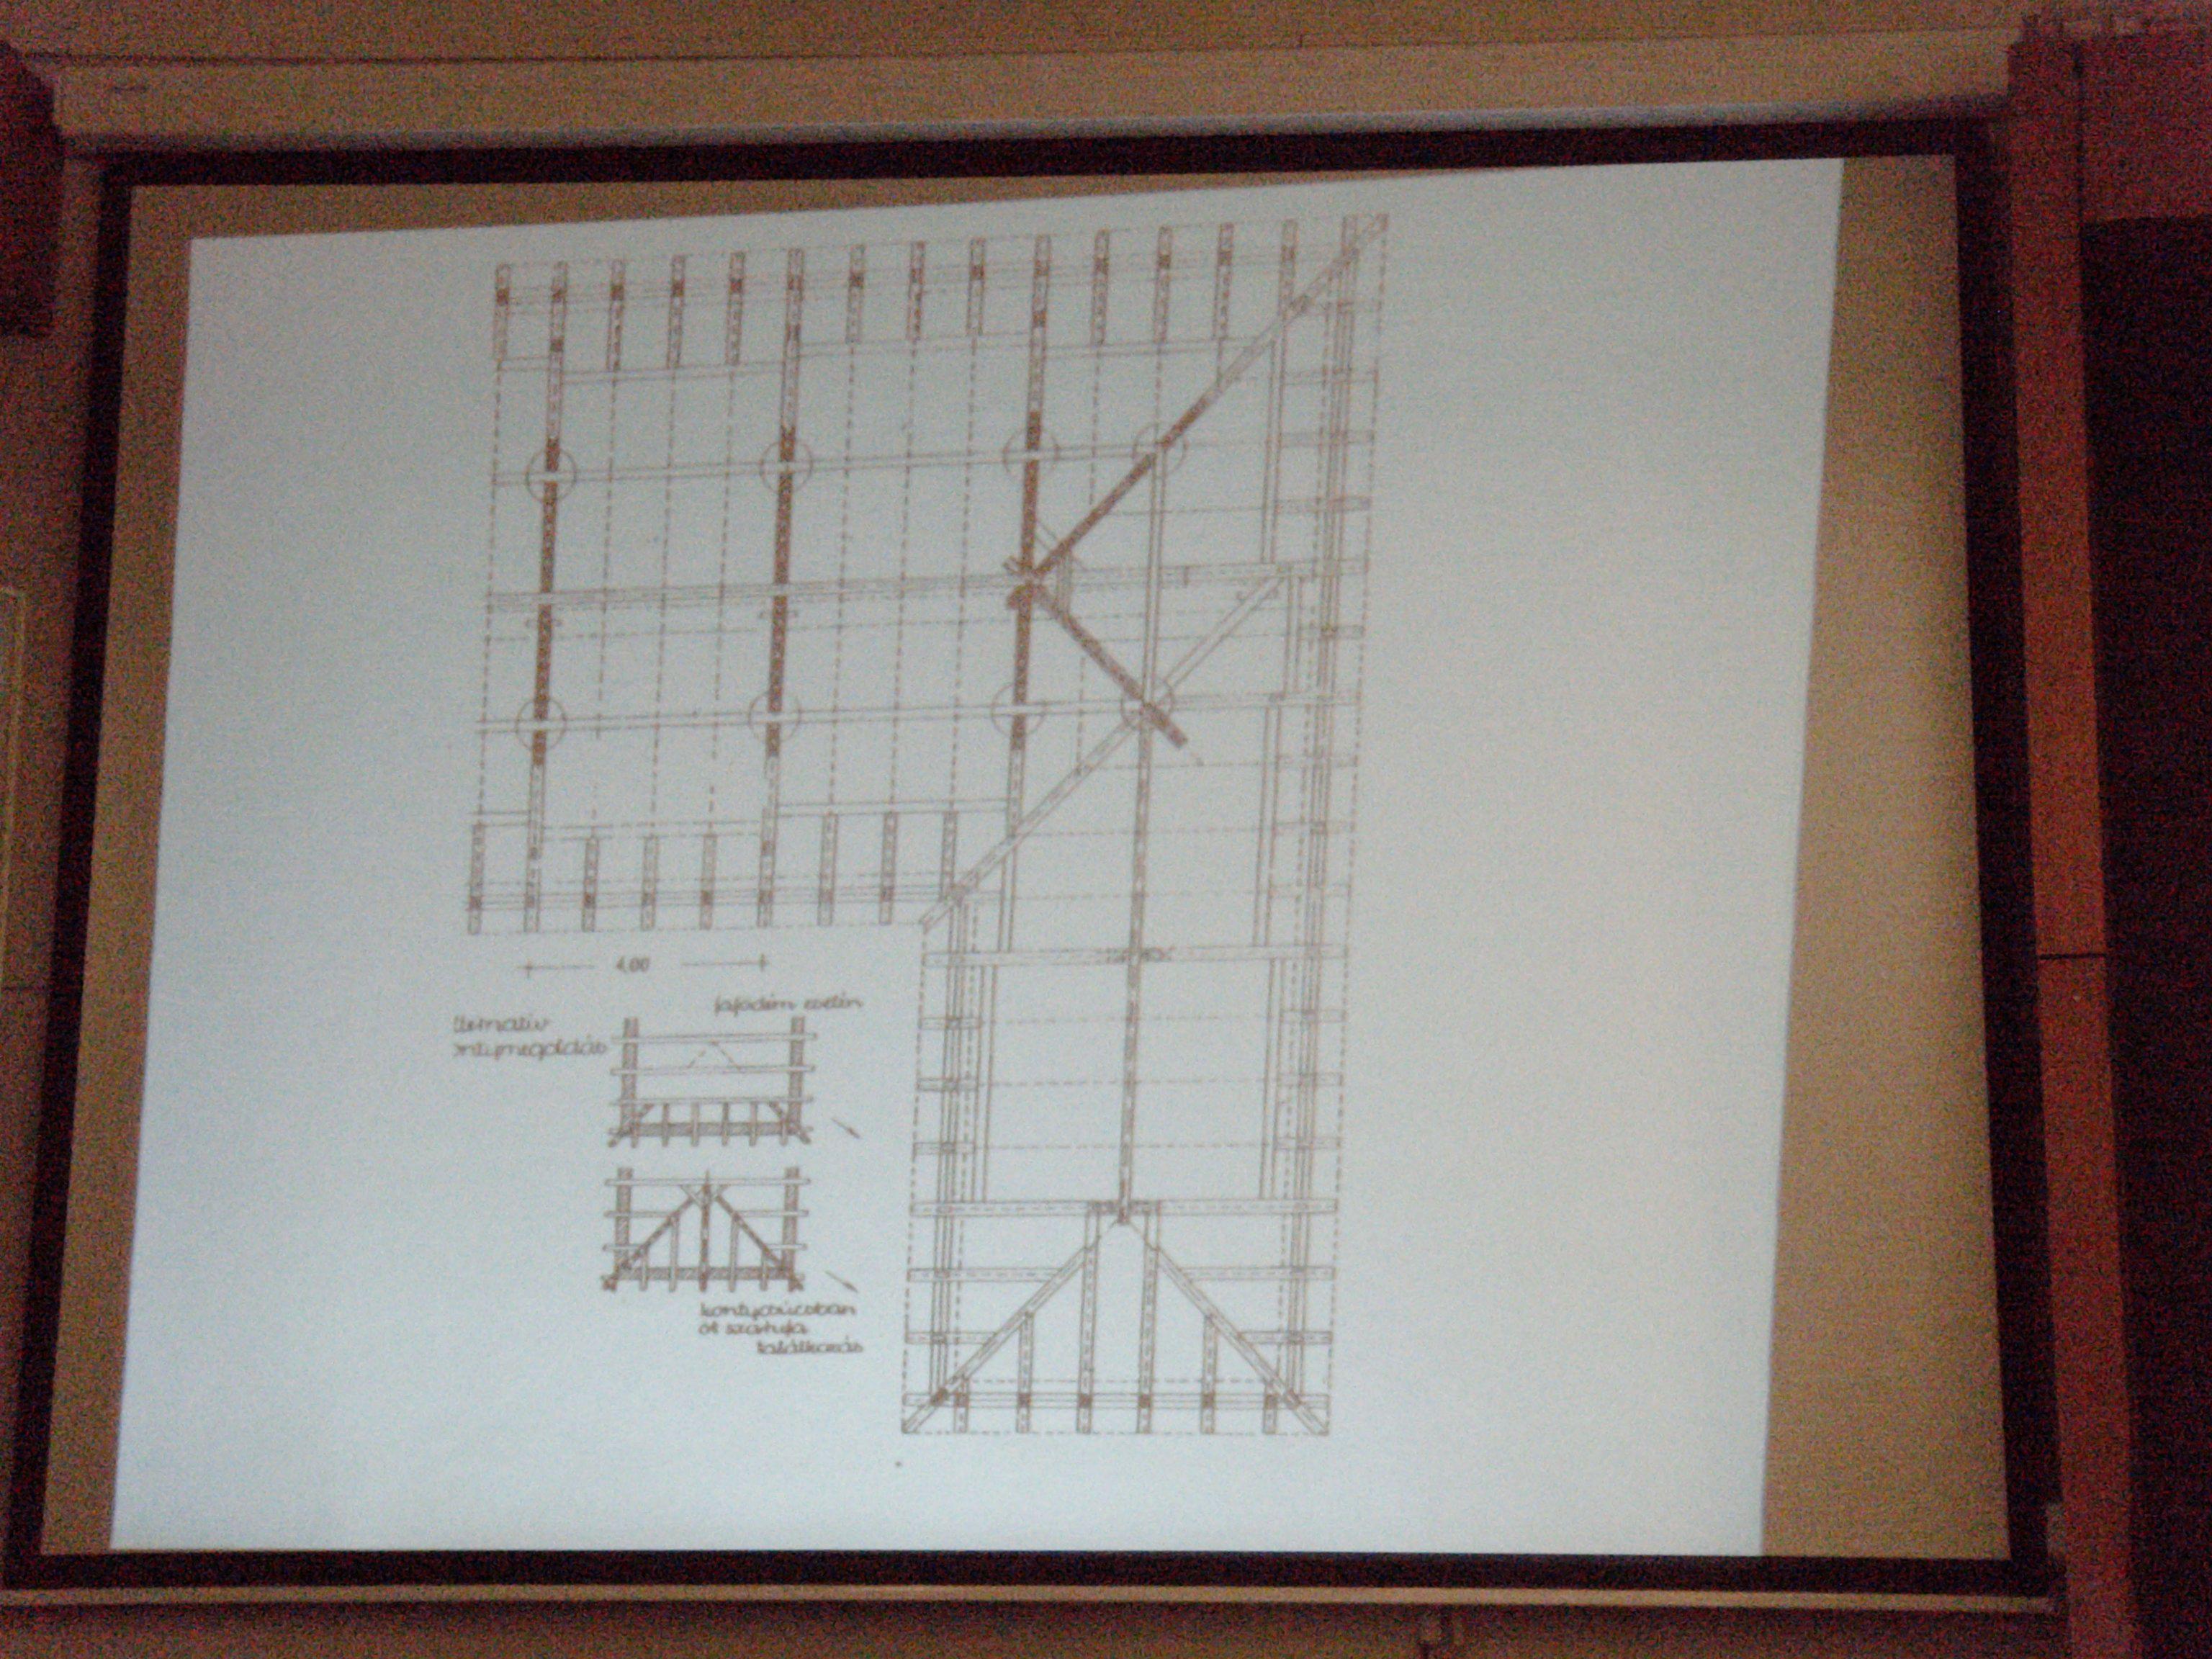

## Kettés függesztőműves fedélszék

(1) rungnanbhan levő ( enő fél főszaruállá

AL EGYENES RALAPOLAS

EGYENES RALAPOLAS TOMPAEK ÜTKÖZTETESSEL

MERÖLEGES ILLESZTÉSŰ EGYSZERŰ TELJES RÁLAPOLÁS I GERENDAKERESZTEZES )