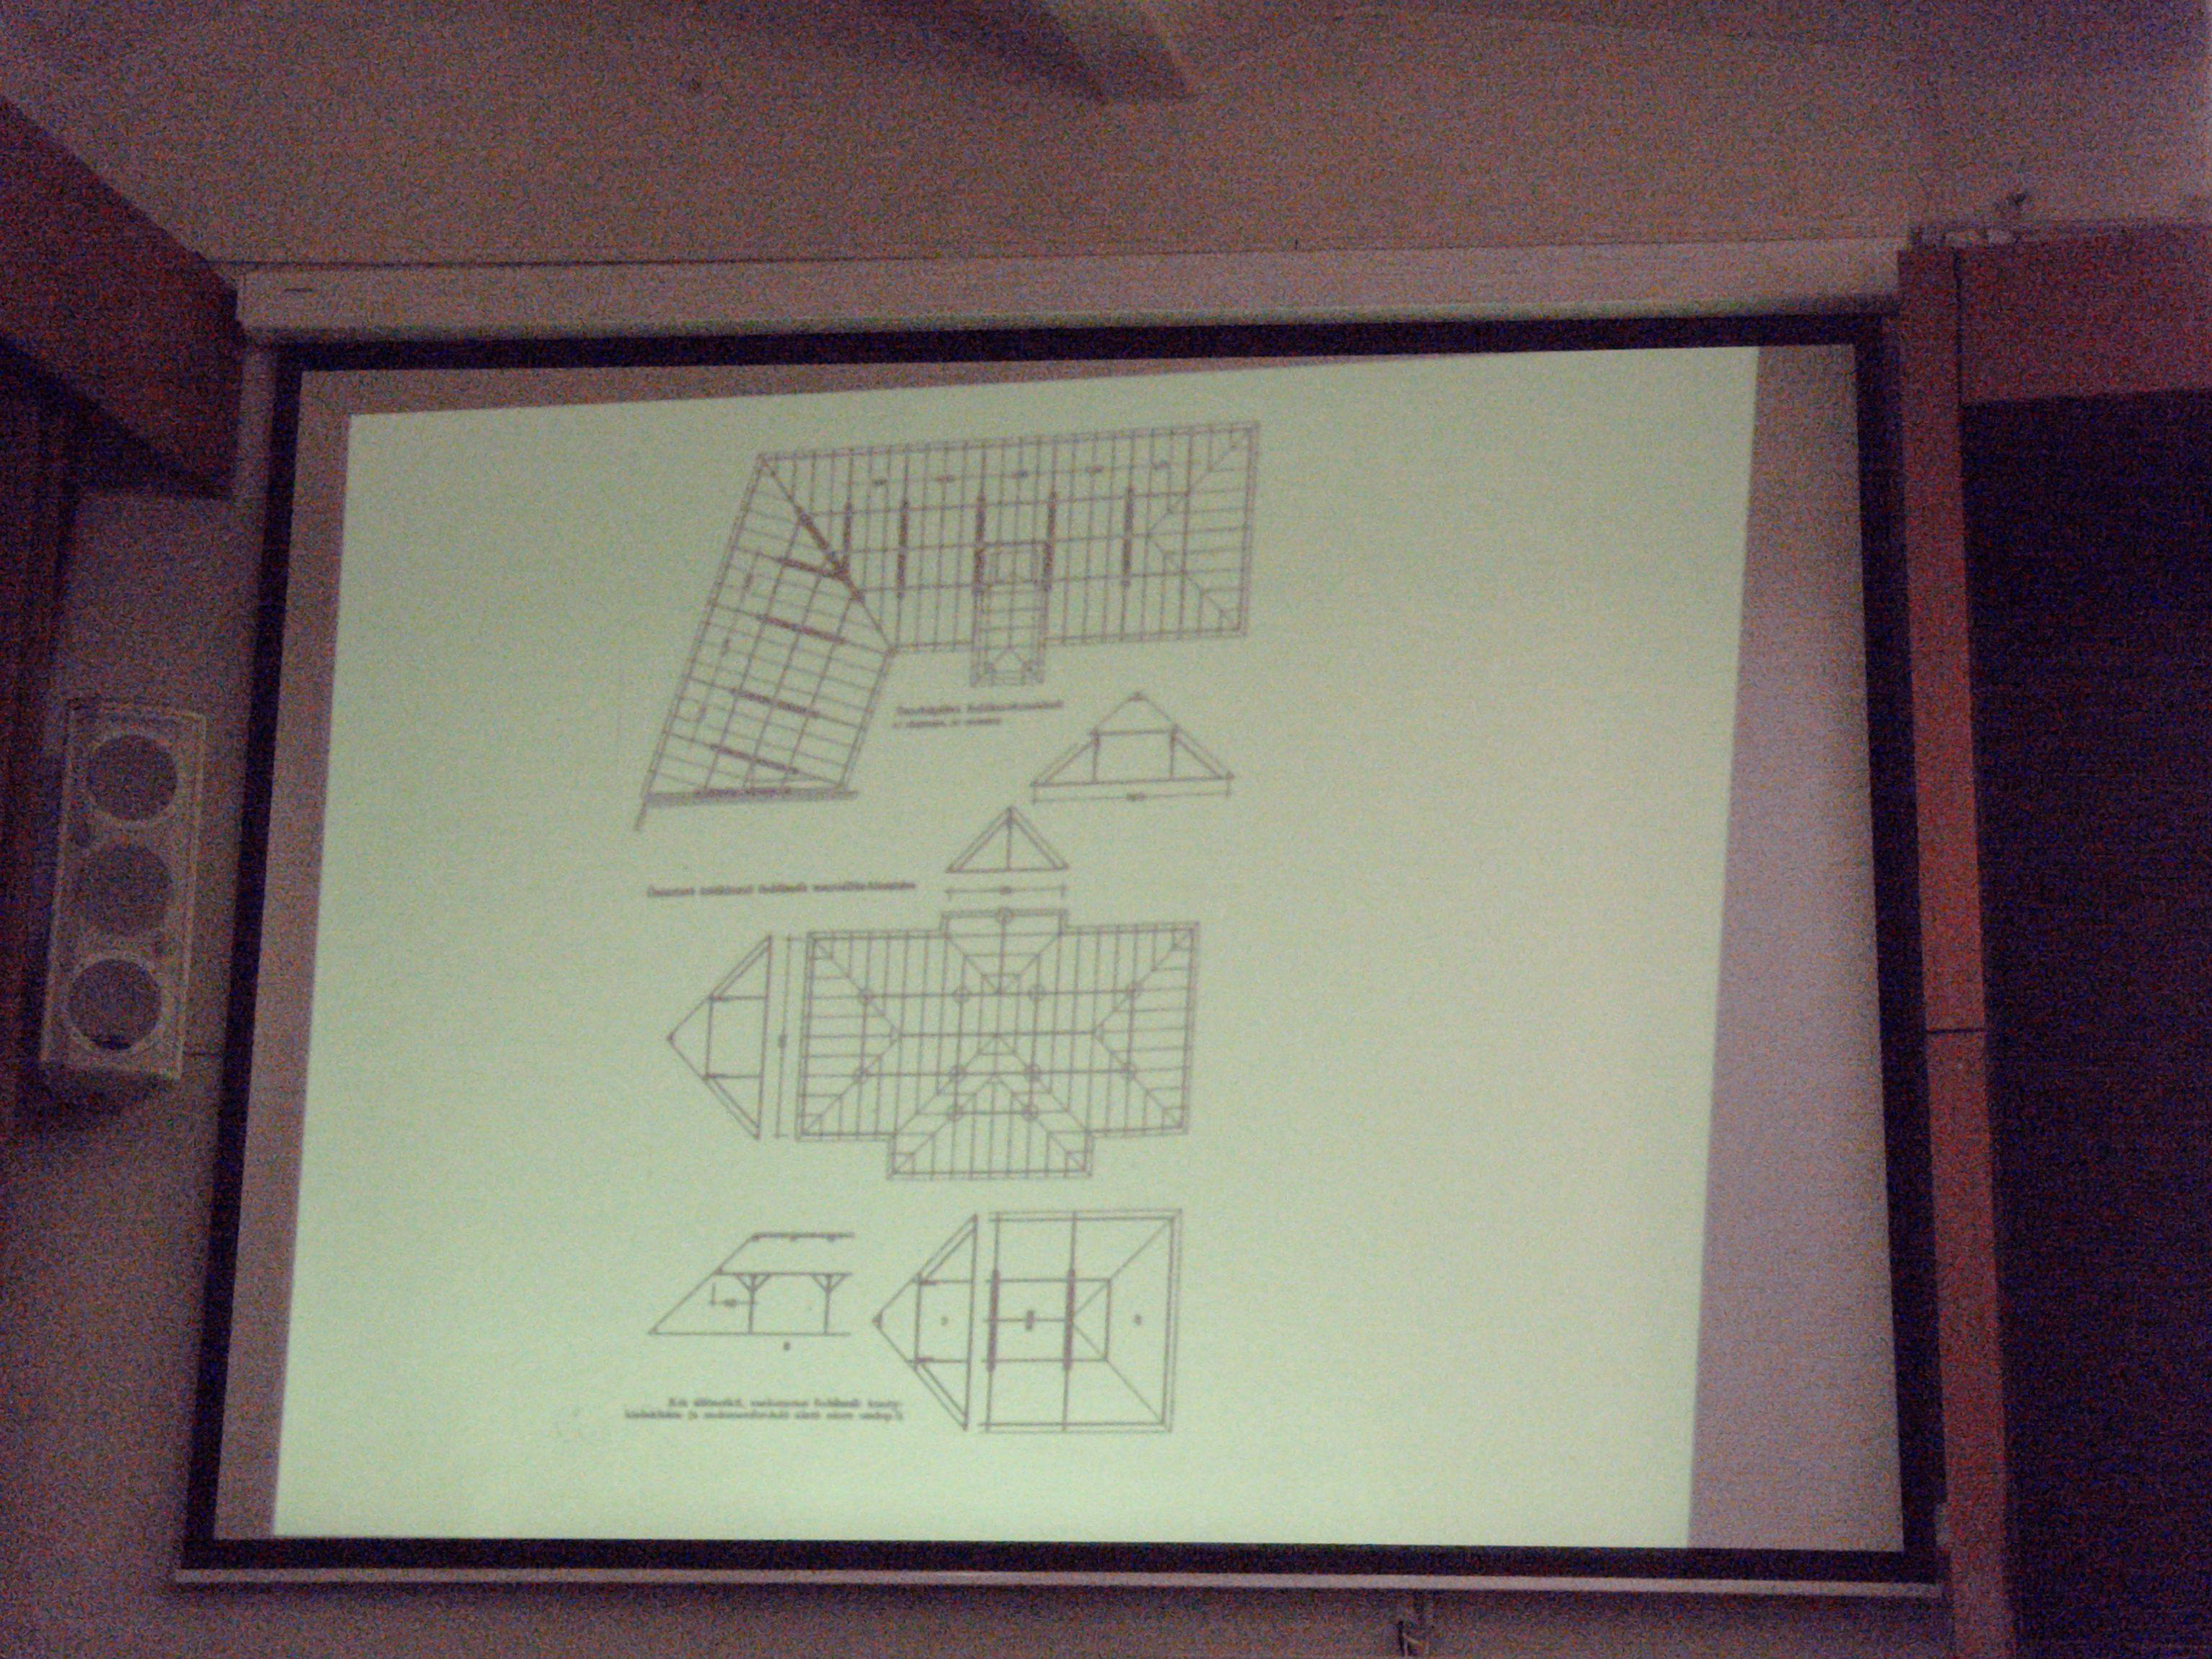

## Kettés függesztőműves fedélszék

(1) rungnanbhan levő ( enő fél főszaruállá

AL EGYENES RALAPOLAS

EGYENES RALAPOLAS TOMPAEK ÜTKÖZTETESSEL

MERÖLEGES ILLESZTÉSŰ EGYSZERŰ TELJES RÁLAPOLÁS I GERENDAKERESZTEZES )