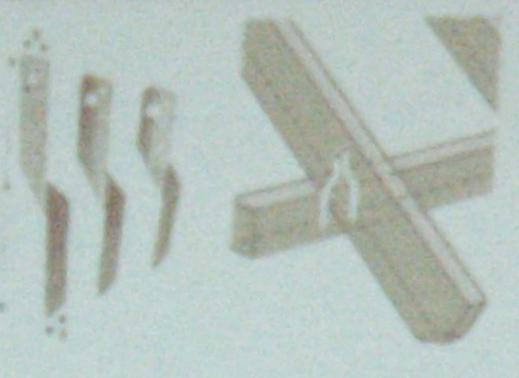

### Egyarias rátoldások a agyanas intelemel; a agyanas henidamí; e somisezateji bücüval; é olide empetismut

and the second second second second

A szeglement a fibe hidsnikits presiel lehet toprevent Az XGM 10 jets szegienez 10 mm vastag kulonhozo szelessegű és bosszinagu A uzegek töridek es ciavatak A uzeglemez kalapikovál a a faite athere Alkalinazana bely-zmi munkaknal jelentos Az KGM szeglemzetek rajzát az 1. abra és az 1. foto mutatja