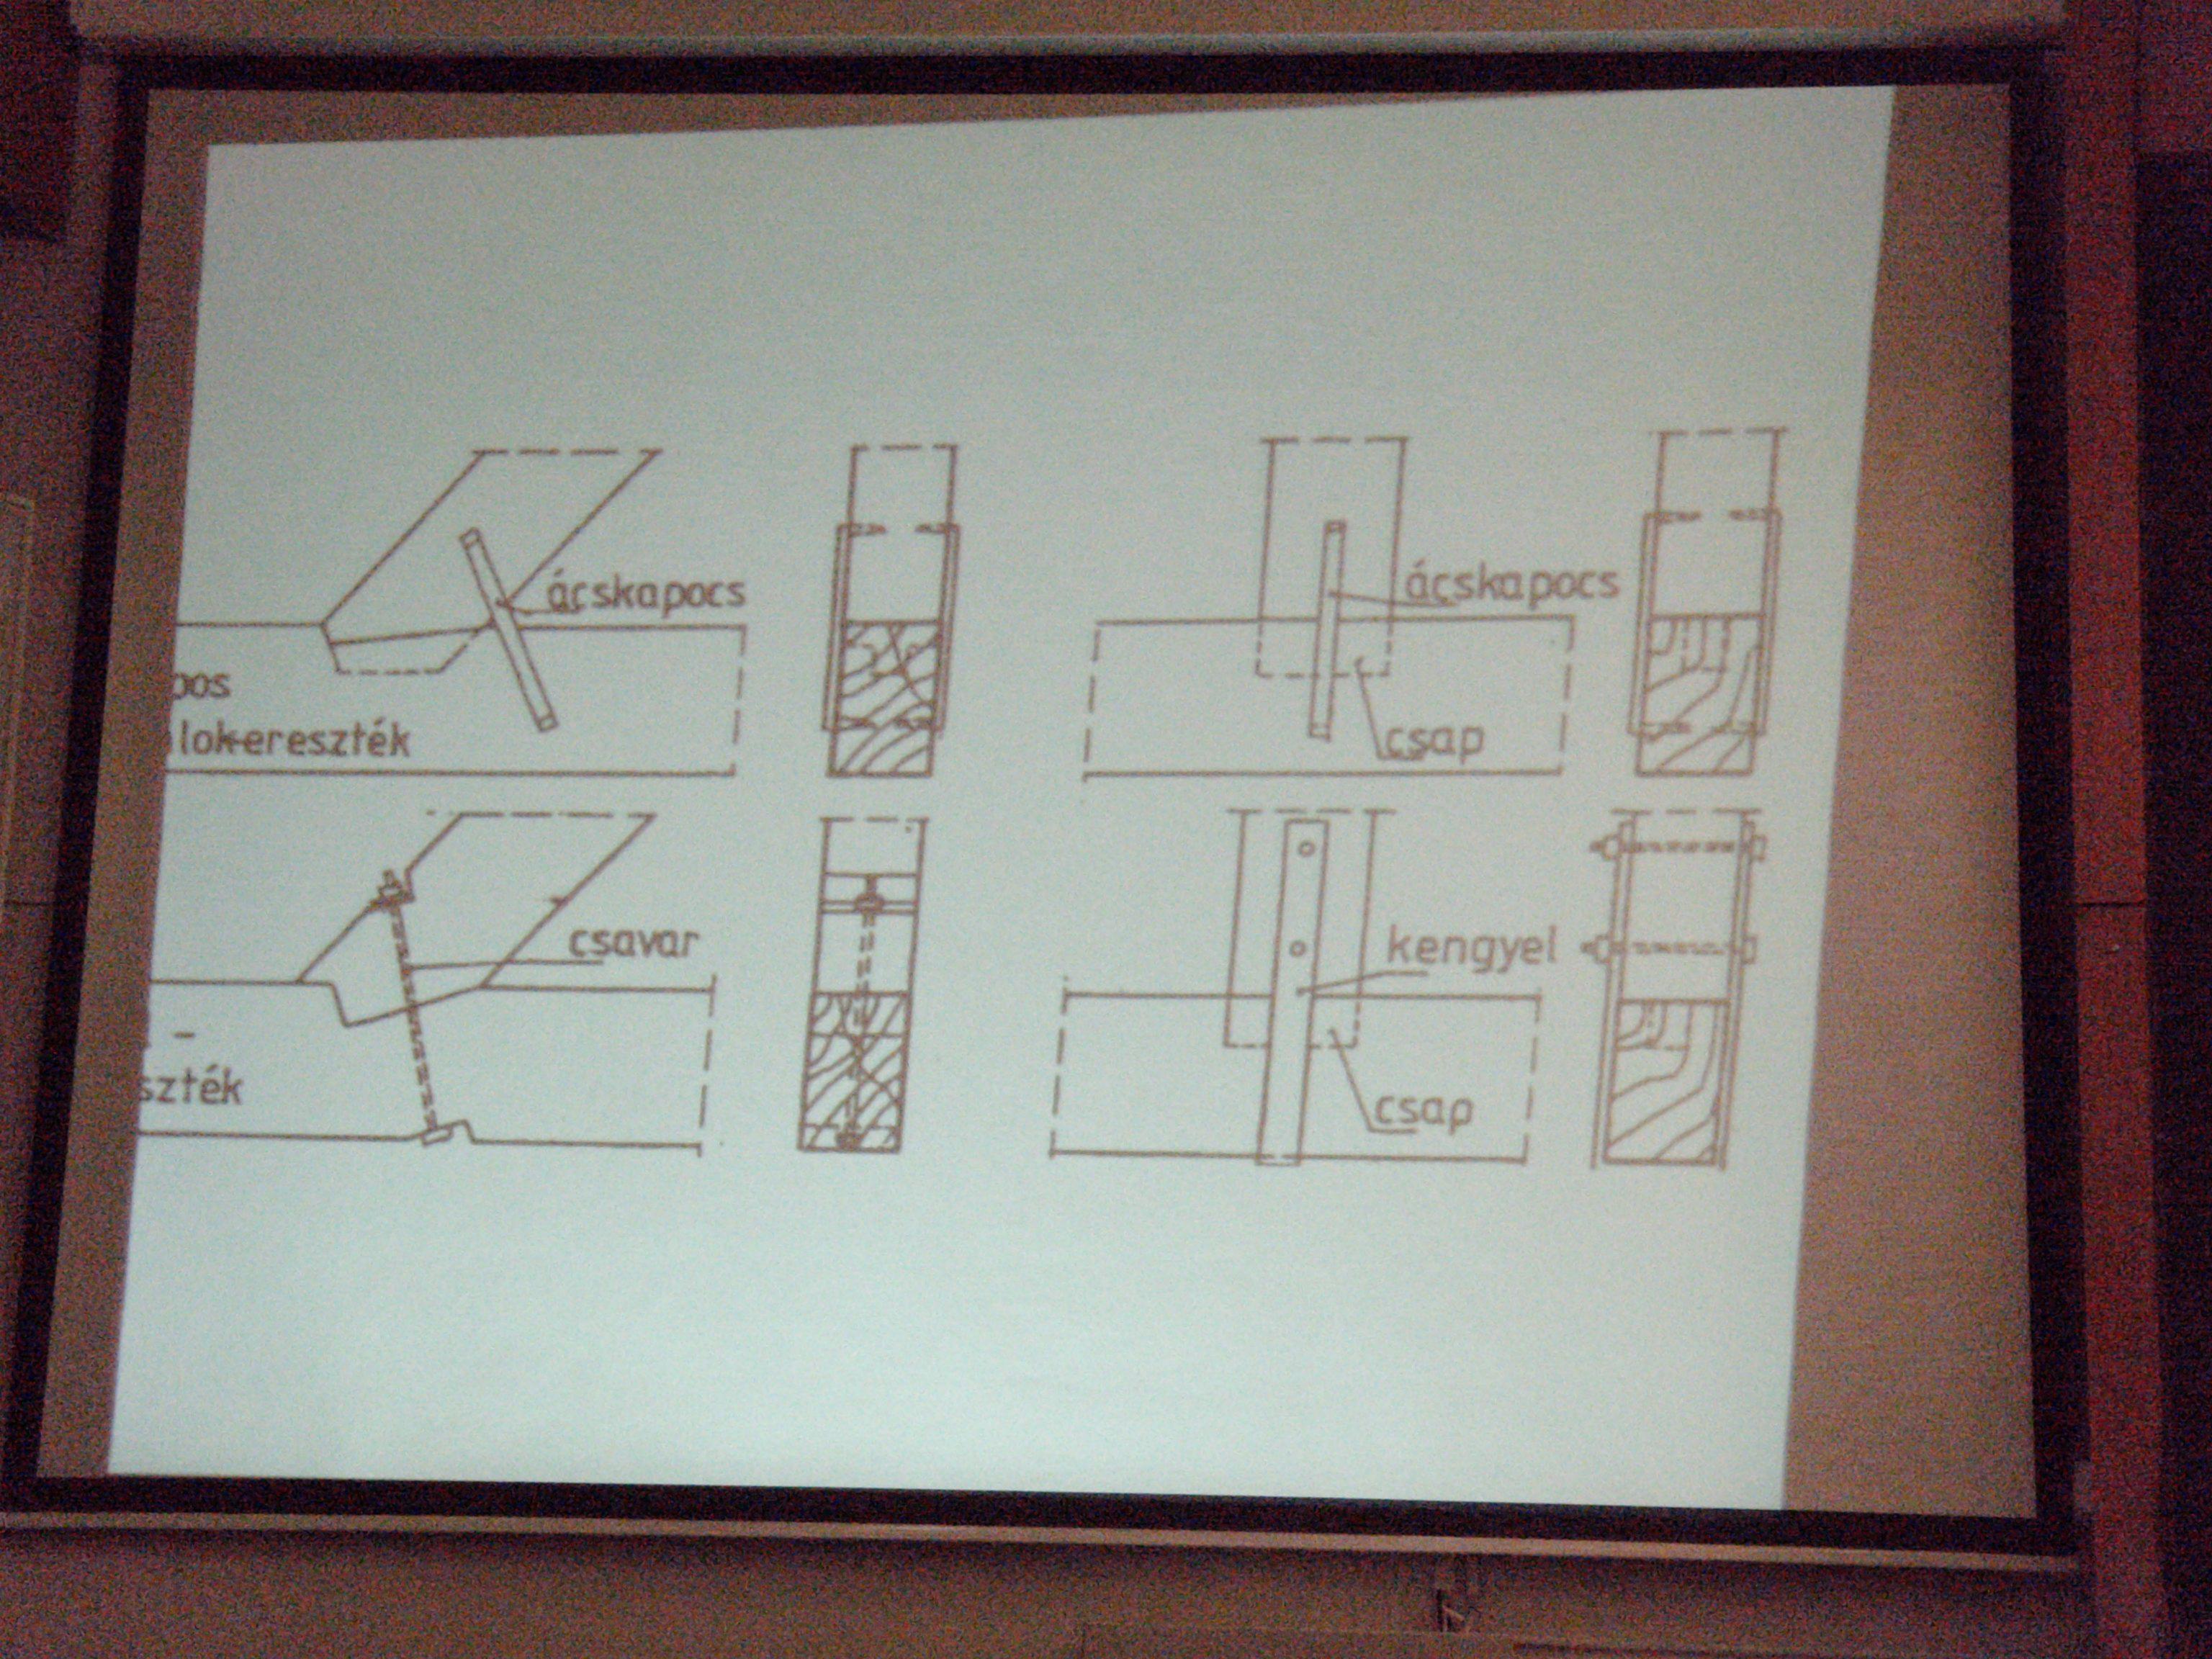

## Kettés függesztőműves fedélszék

(1) rungnanbhan levő ( enő fél főszaruállá

AL EGYENES RALAPOLAS

EGYENES RALAPOLAS TOMPAEK ÜTKÖZTETESSEL

MERÖLEGES ILLESZTÉSŰ EGYSZERŰ TELJES RÁLAPOLÁS I GERENDAKERESZTEZES )

D. FERDE ILLESZTÉSŰ