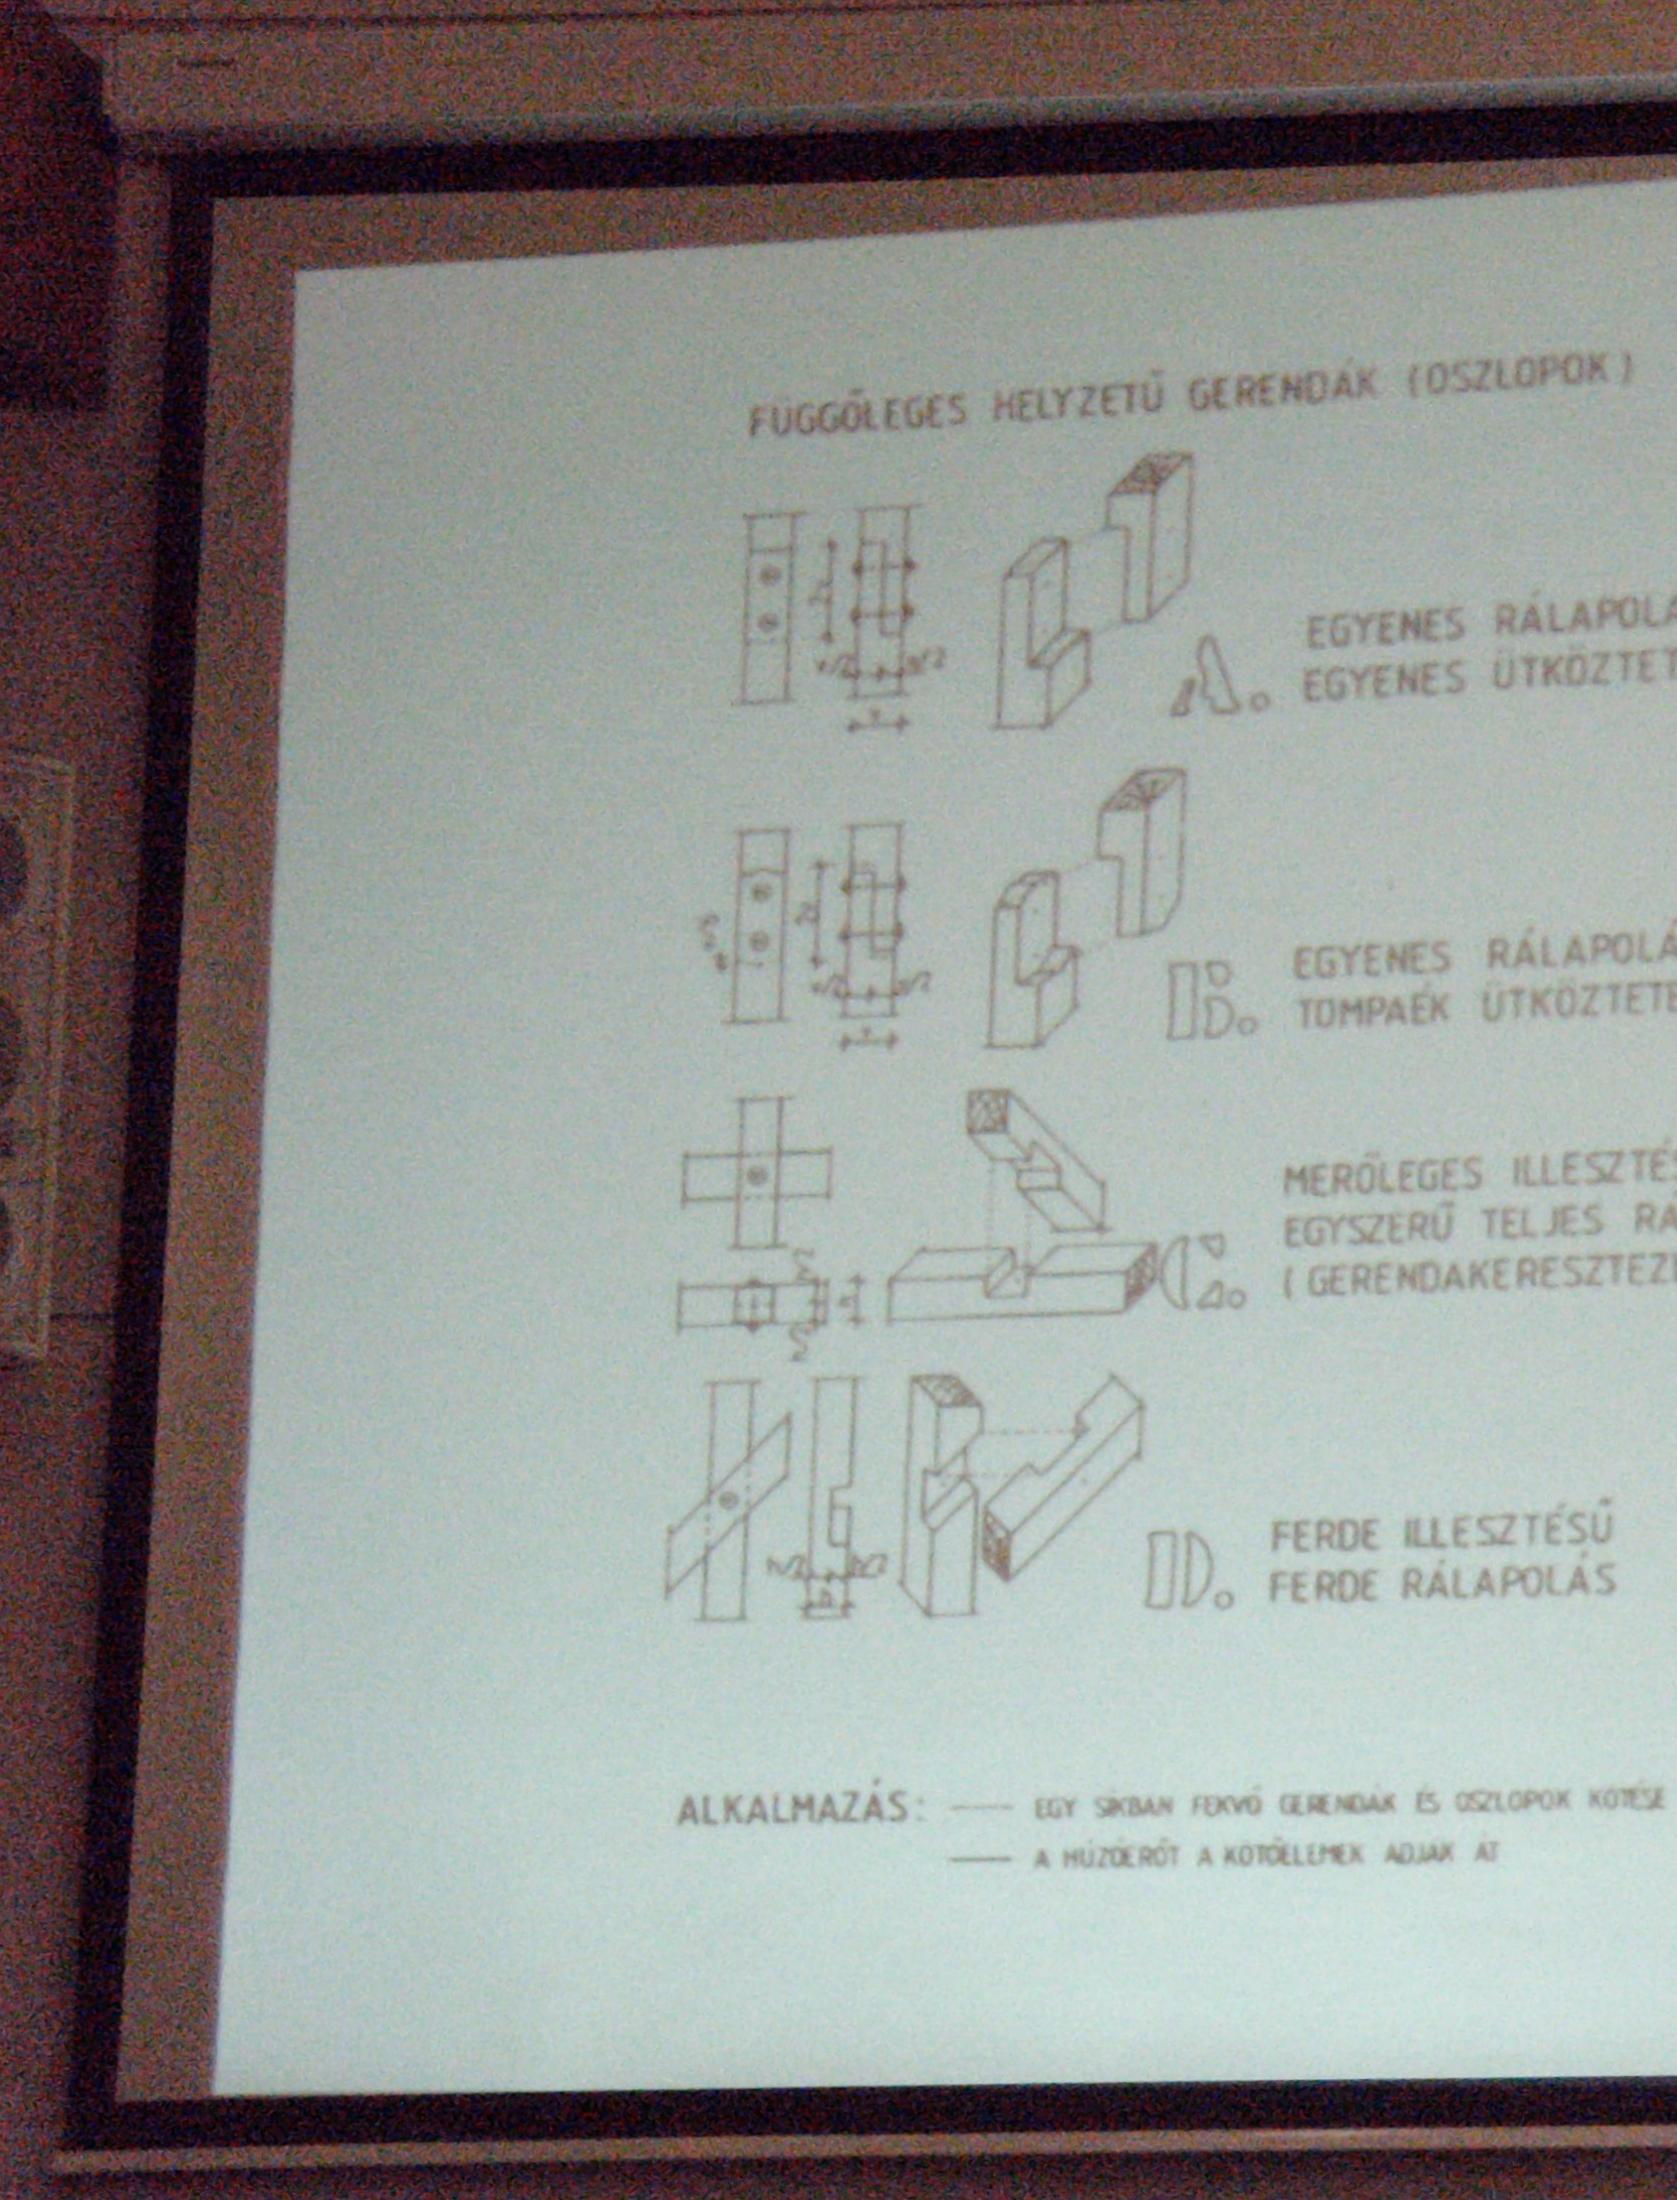

## Kettés függesztőműves fedélszék

(1) rungnanbhan levő ( enő fél főszaruállá

AL EGYENES RALAPOLAS

EGYENES RALAPOLAS TOMPAEK ÜTKÖZTETESSEL

MERÖLEGES ILLESZTÉSŰ EGYSZERŰ TELJES RÁLAPOLÁS I GERENDAKERESZTEZES )

D. FERDE ILLESZTÉSŰ