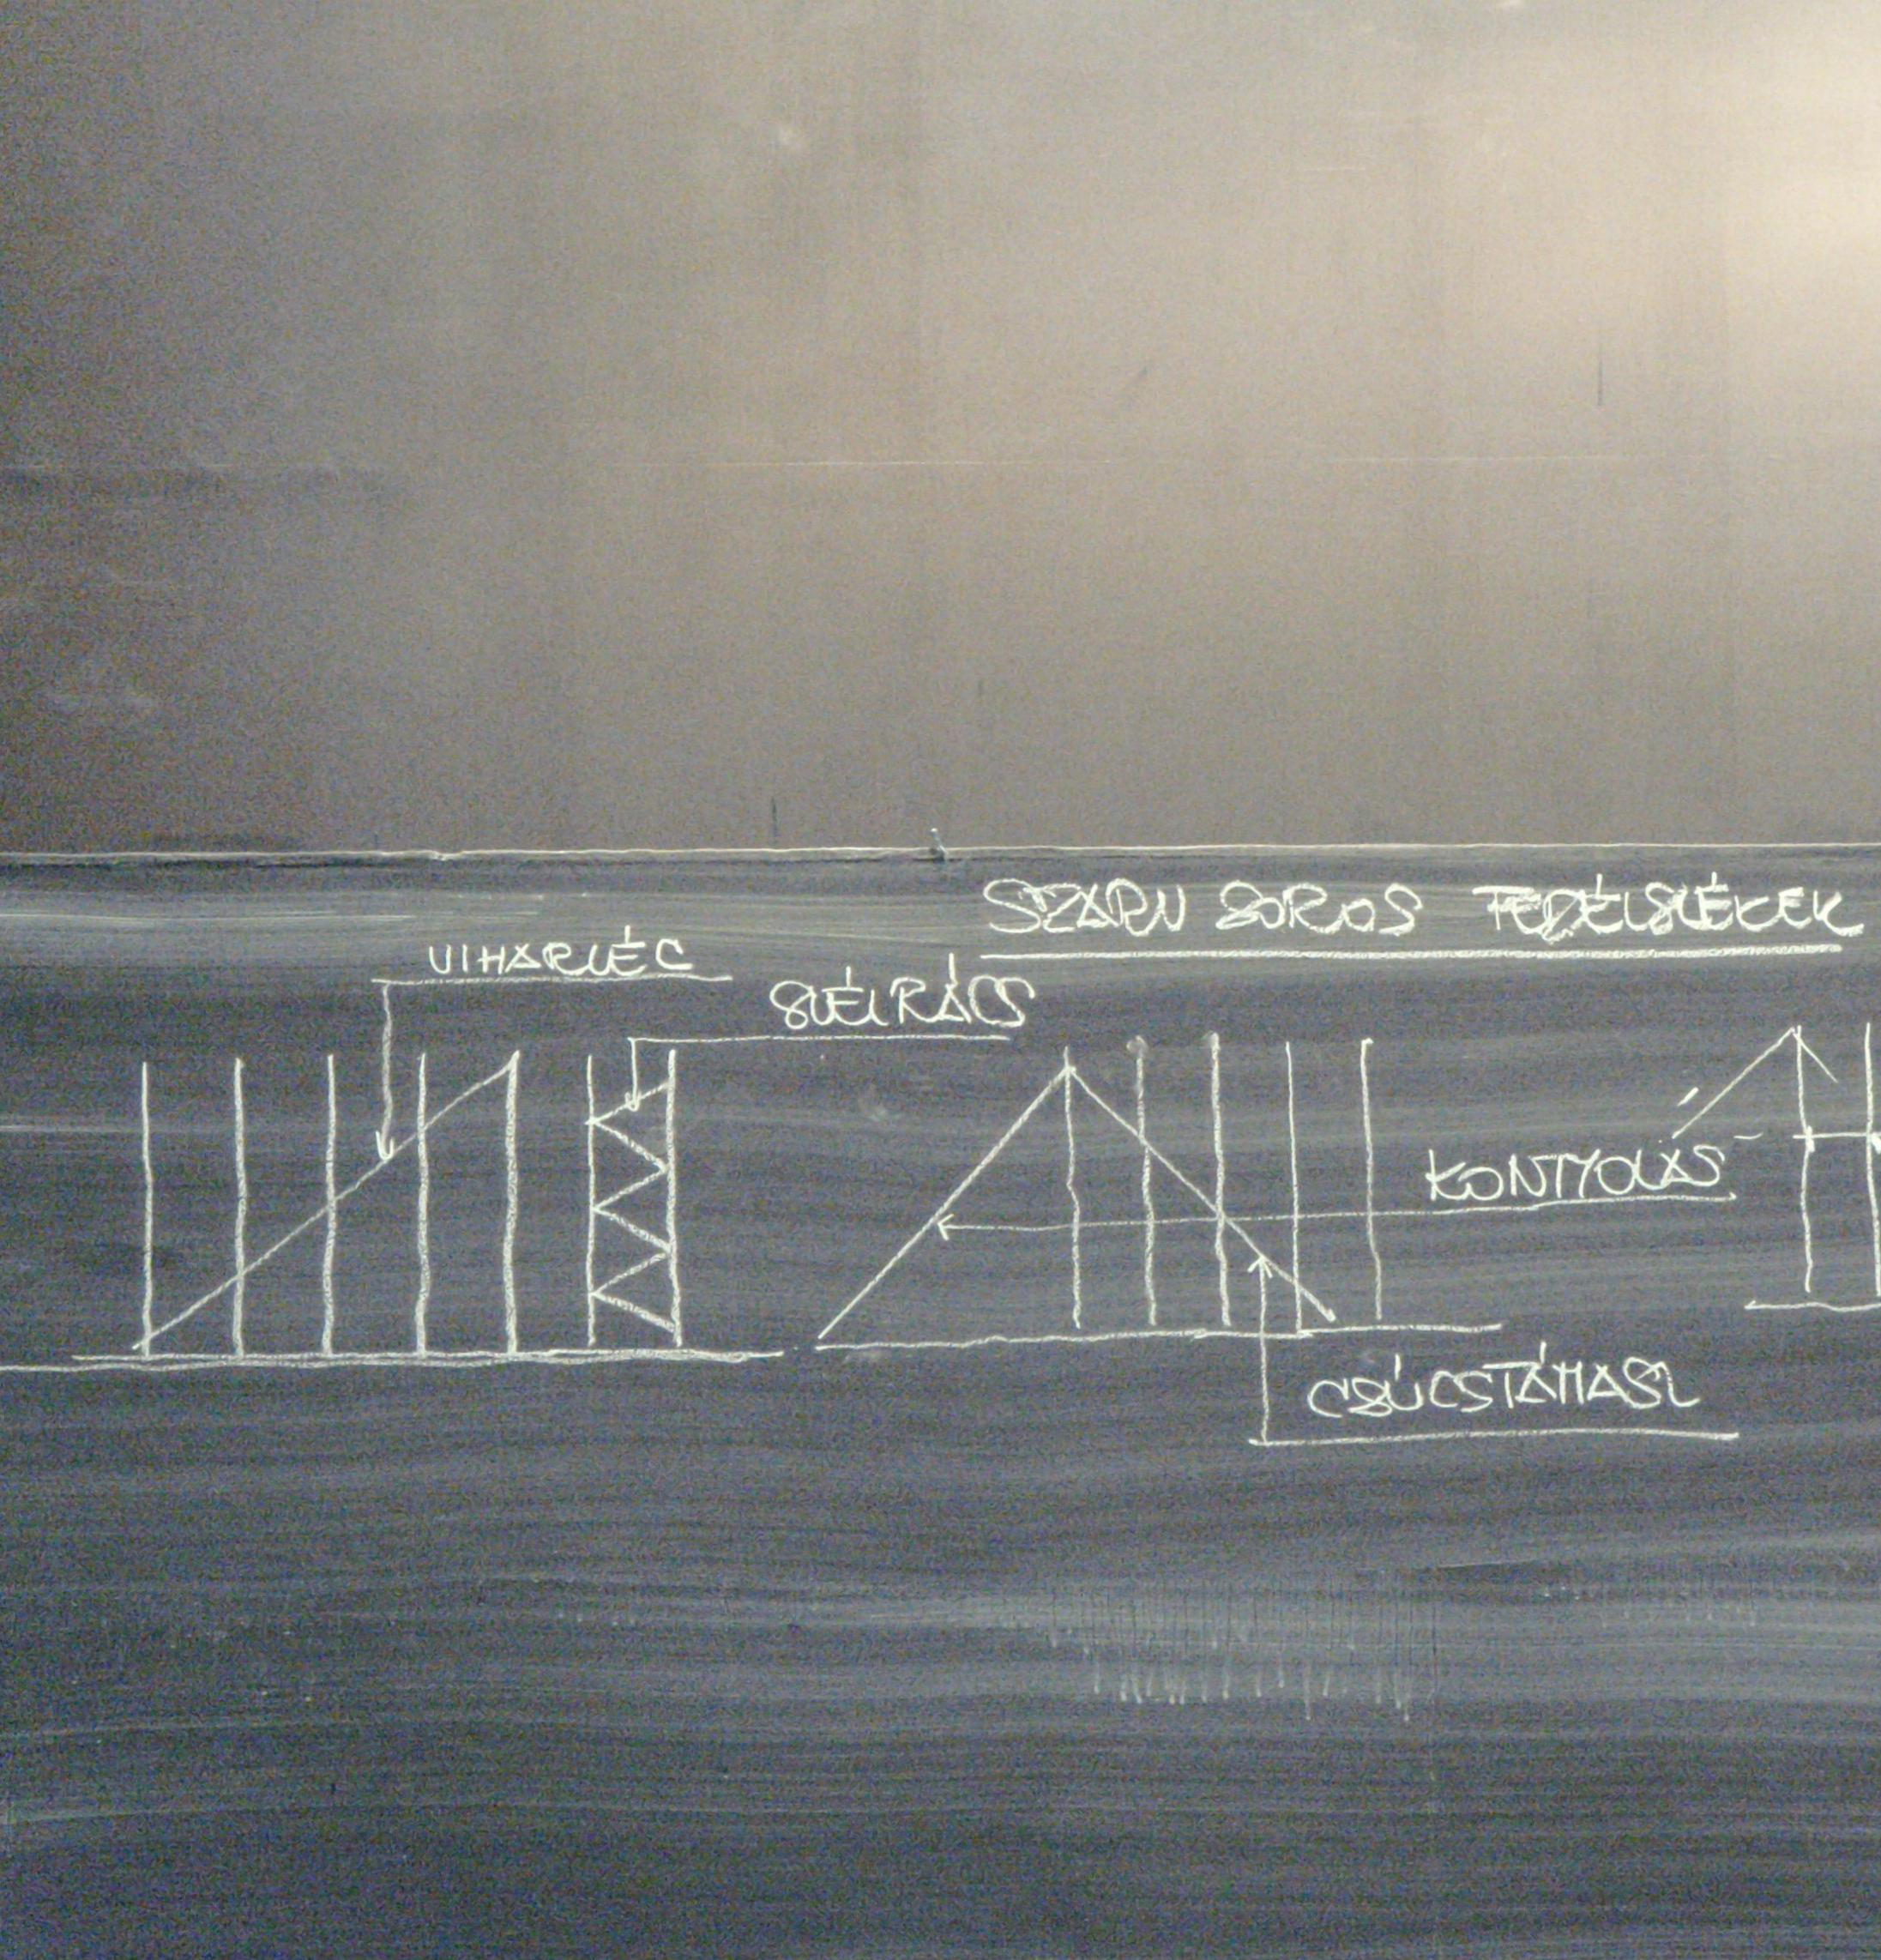

Egysserd karpántos szelemen

and a second

-

-



### .... Nagy karplotos szelemes









Elvine

The second second second





















## Kettés függesztőműves fedélszék

(1) rungnanbhan levő ( enő fél főszaruállá









AL EGYENES RALAPOLAS

EGYENES RALAPOLAS TOMPAEK ÜTKÖZTETESSEL

MERÖLEGES ILLESZTÉSŰ EGYSZERŰ TELJES RÁLAPOLÁS I GERENDAKERESZTEZES )

D. FERDE ILLESZTÉSŰ











### Egyarias rátoldások a agyanas intelemel; a agyanas henidamí; e somisezateji bücüval; é olide empetismut

and the second second second second





























































A szeglement a fibe hidsnikits presiel lehet toprevent Az XGM 10 jets szegienez 10 mm vastag kulonhozo szelessegű és bosszinagu A uzegek töridek es ciavatak A uzeglemez kalapikovál