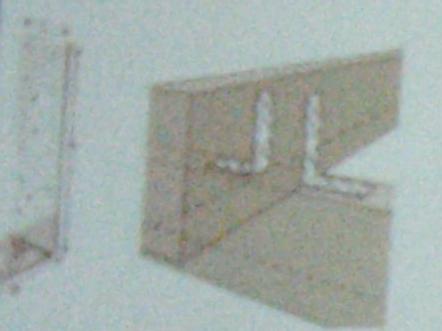

Winkelverbinder 40312 - /

SMF\* Balkenschube 2-lellig

Balkenschuhe S

BMF\* Balkenträger

BMF\* Winkelverbinder 60416 - 1

BMF\* Winkelverbinder 190 / 290

stiattenhatter 2/50

HERE AND THE PARTY

stiettenhalter 1/40 und

ker 48x320

BMF\* Sparrenwinkel

BMF\* Gerberverbinder B

BMF Gerberverbinder B, feüer

BMF<sup>®</sup> Gerberverbinder C