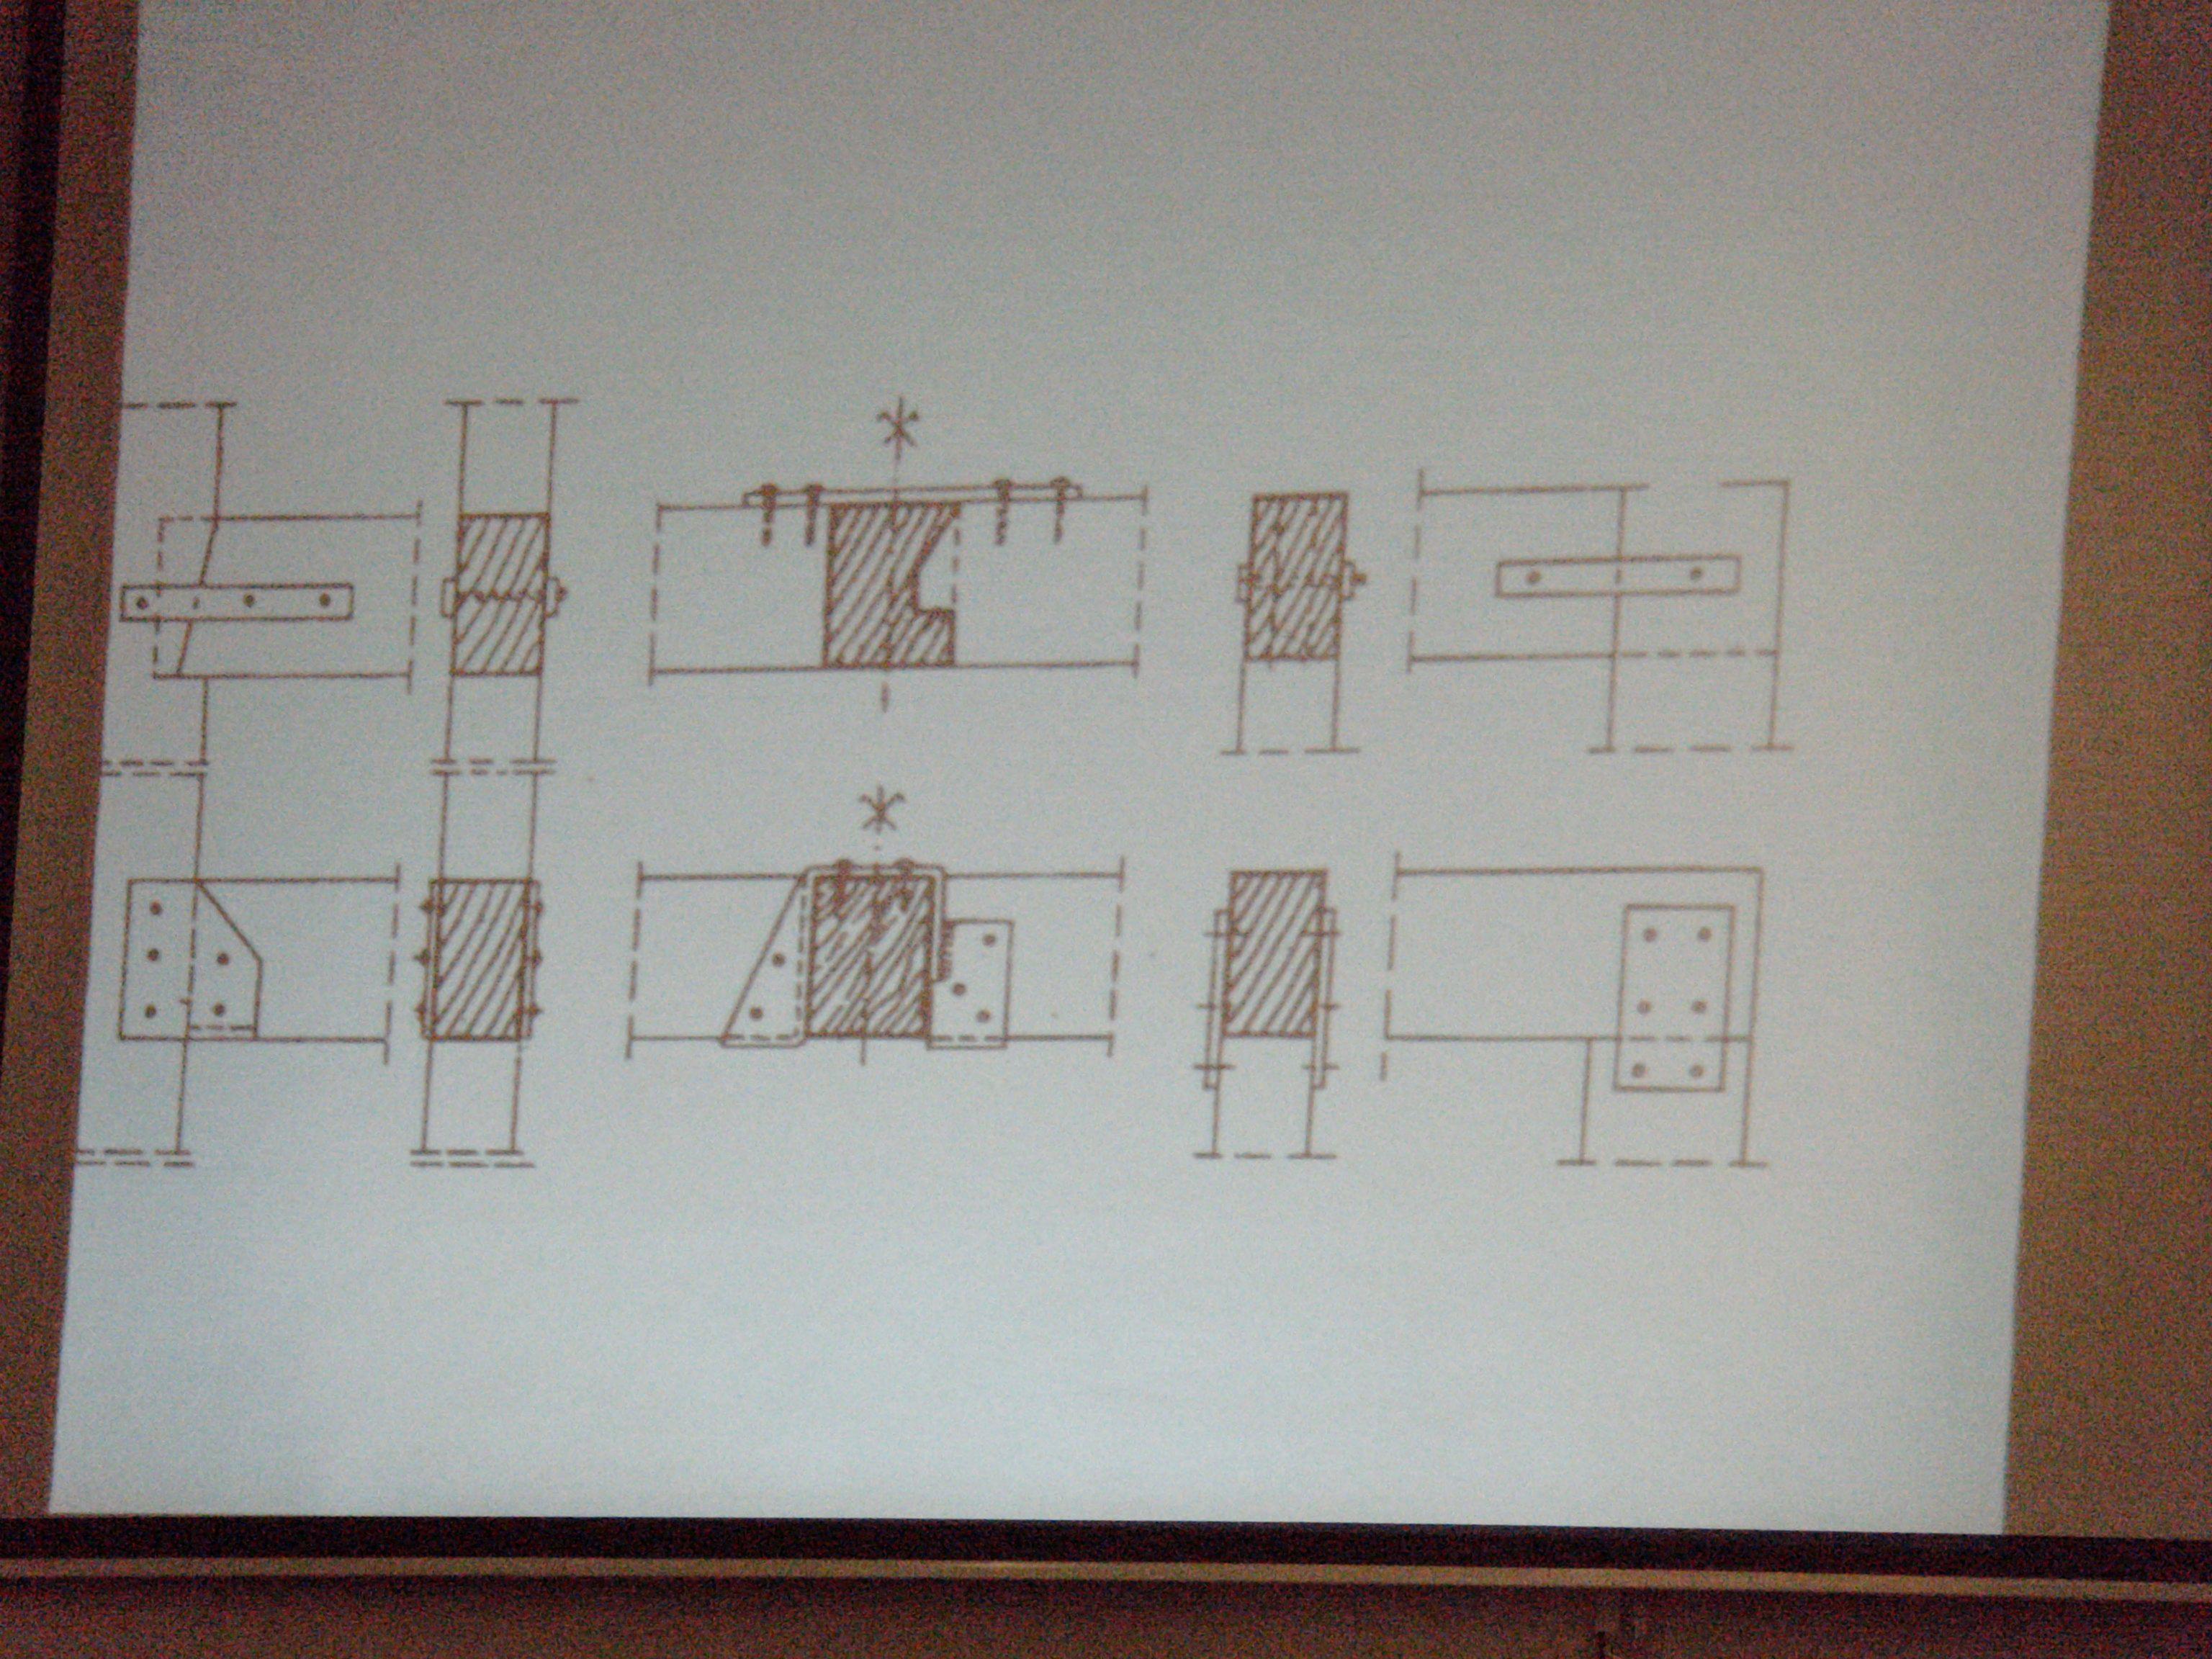

D. FERDE ILLESZTÉSŰ

### Egyarias rátoldások a agyanas intelemel; a agyanas henidamí; e somisezateji bücüval; é olide empetismut

and the second second second second

A szeglement a fibe hidsnikits presiel lehet toprevent Az XGM 10 jets szegienez 10 mm vastag kulonhozo szelessegű és bosszinagu A uzegek töridek es ciavatak A uzeglemez kalapikovál a a faite athere Alkalinazana bely-zmi munkaknal jelentos Az KGM szeglemzetek rajzát az 1. abra és az 1. foto mutatja