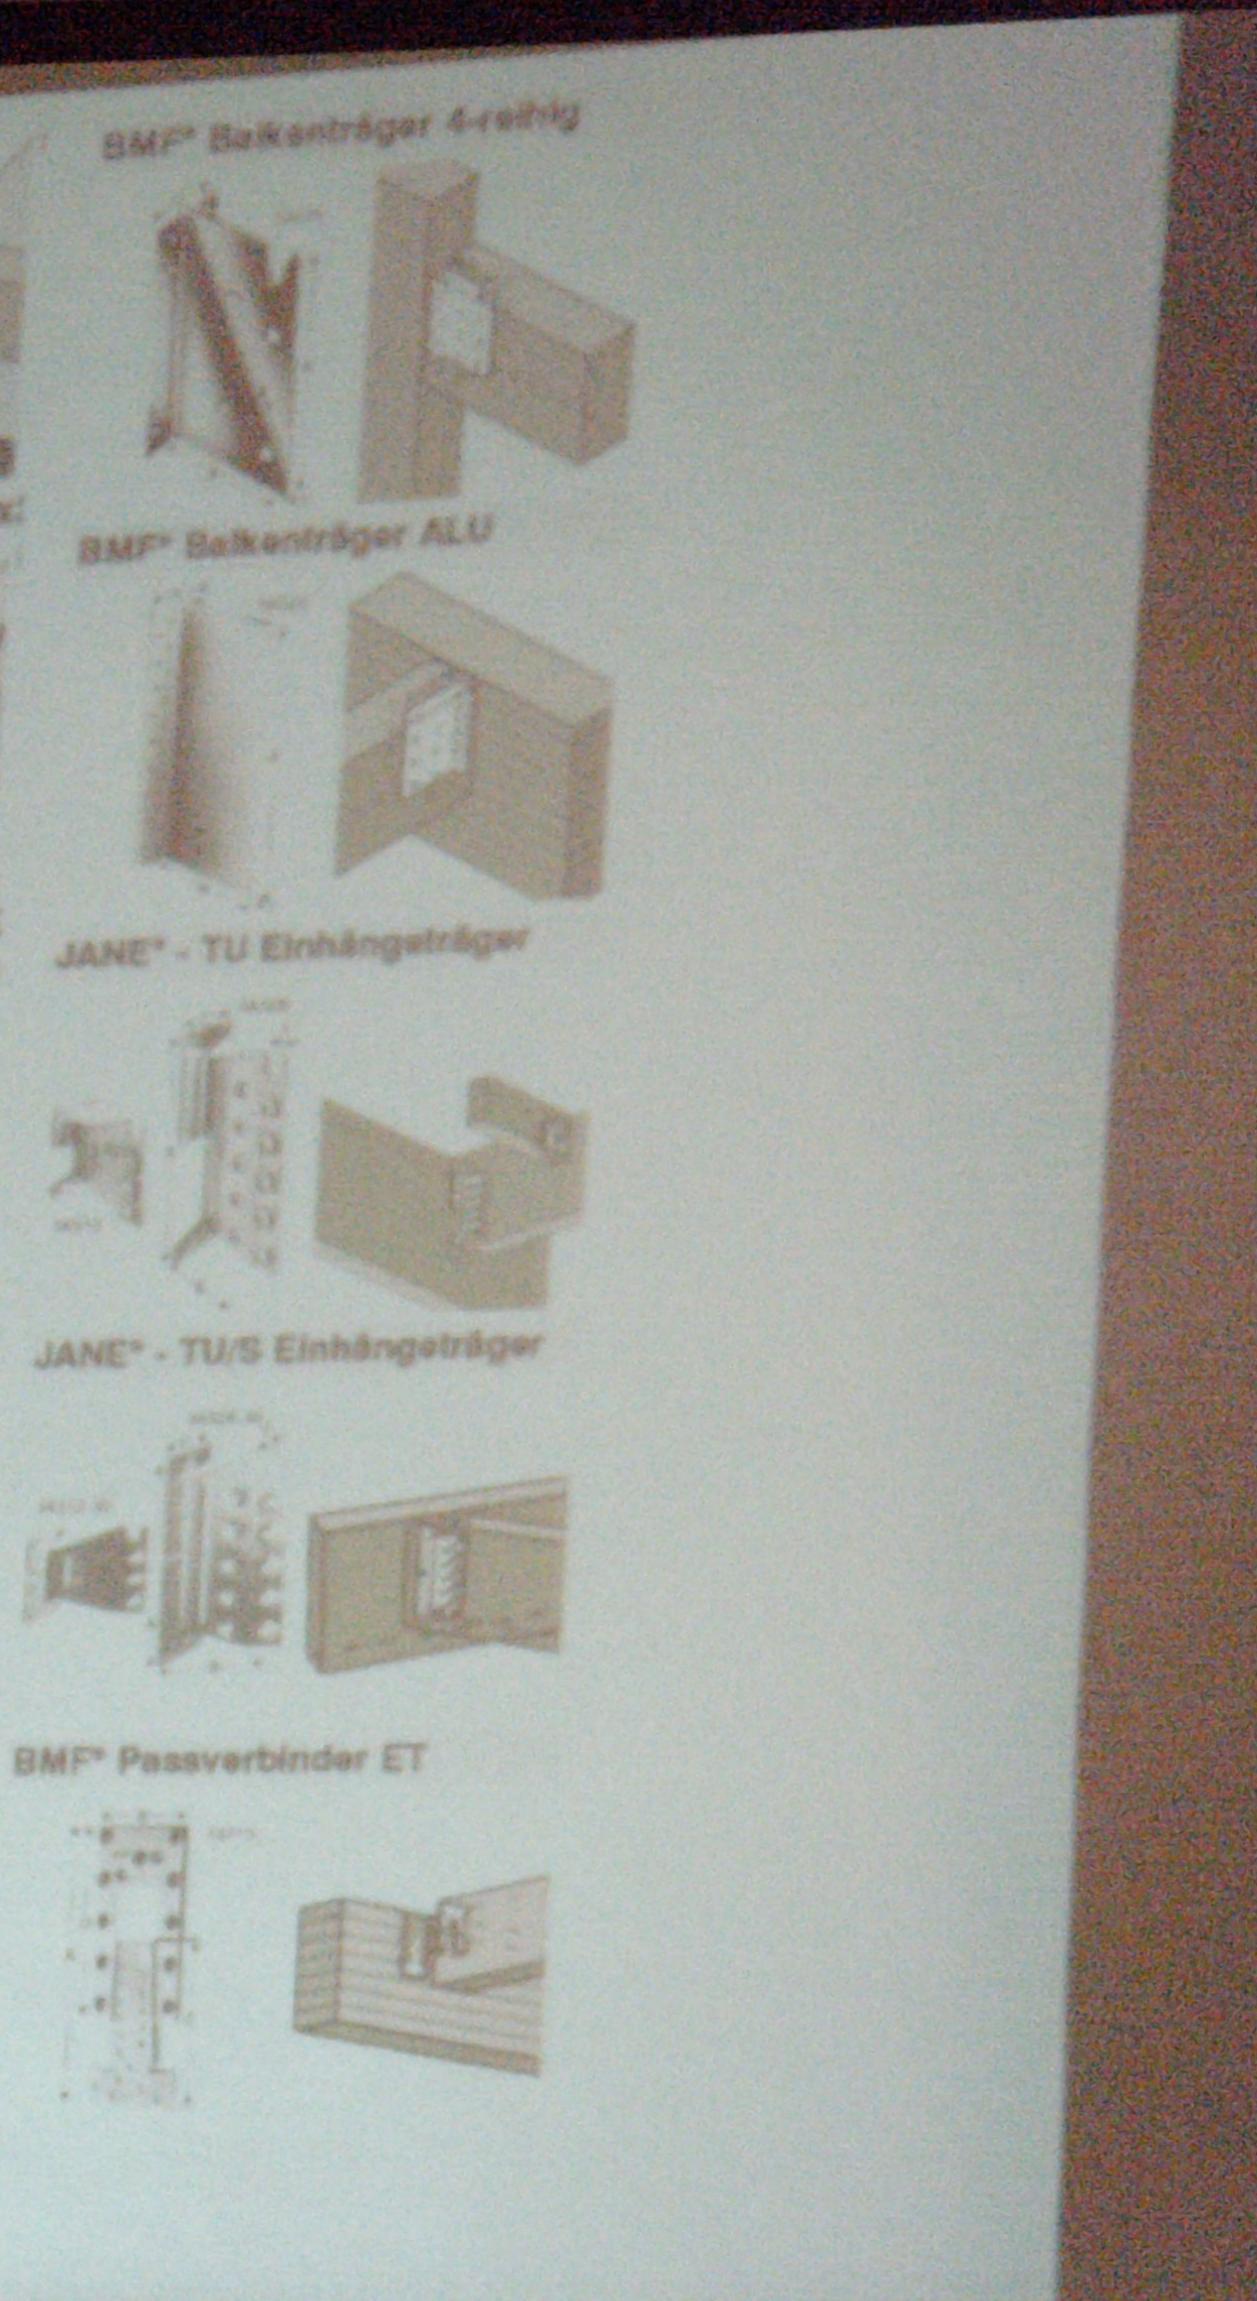

Winkelverbinder 40312 - /

SMF\* Balkenschube 2-lellig

Balkenschuhe S

BMF\* Balkenträger

BMF\* Winkelverbinder 60416 - 1

BMF\* Winkelverbinder 190 / 290

stiattenhatter 2/50

HERE AND THE PARTY

stiettenhalter 1/40 und

ker 48x320

BMF\* Sparrenwinkel

BMF\* Gerberverbinder B

BMF Gerberverbinder B, feüer

BMF<sup>®</sup> Gerberverbinder C

## BMF\* Universativerblender MAXI

SMF\* Sparrenpfottenanker

BMF\* Plattenanker E

**BMF\*** Pfettenanker UNI

SIMPSON SIGuentage JIB and

SIMPSON Stützenfuße JPS und

SIMPSON Stützenfüße P und P

BMF" HE-Anker