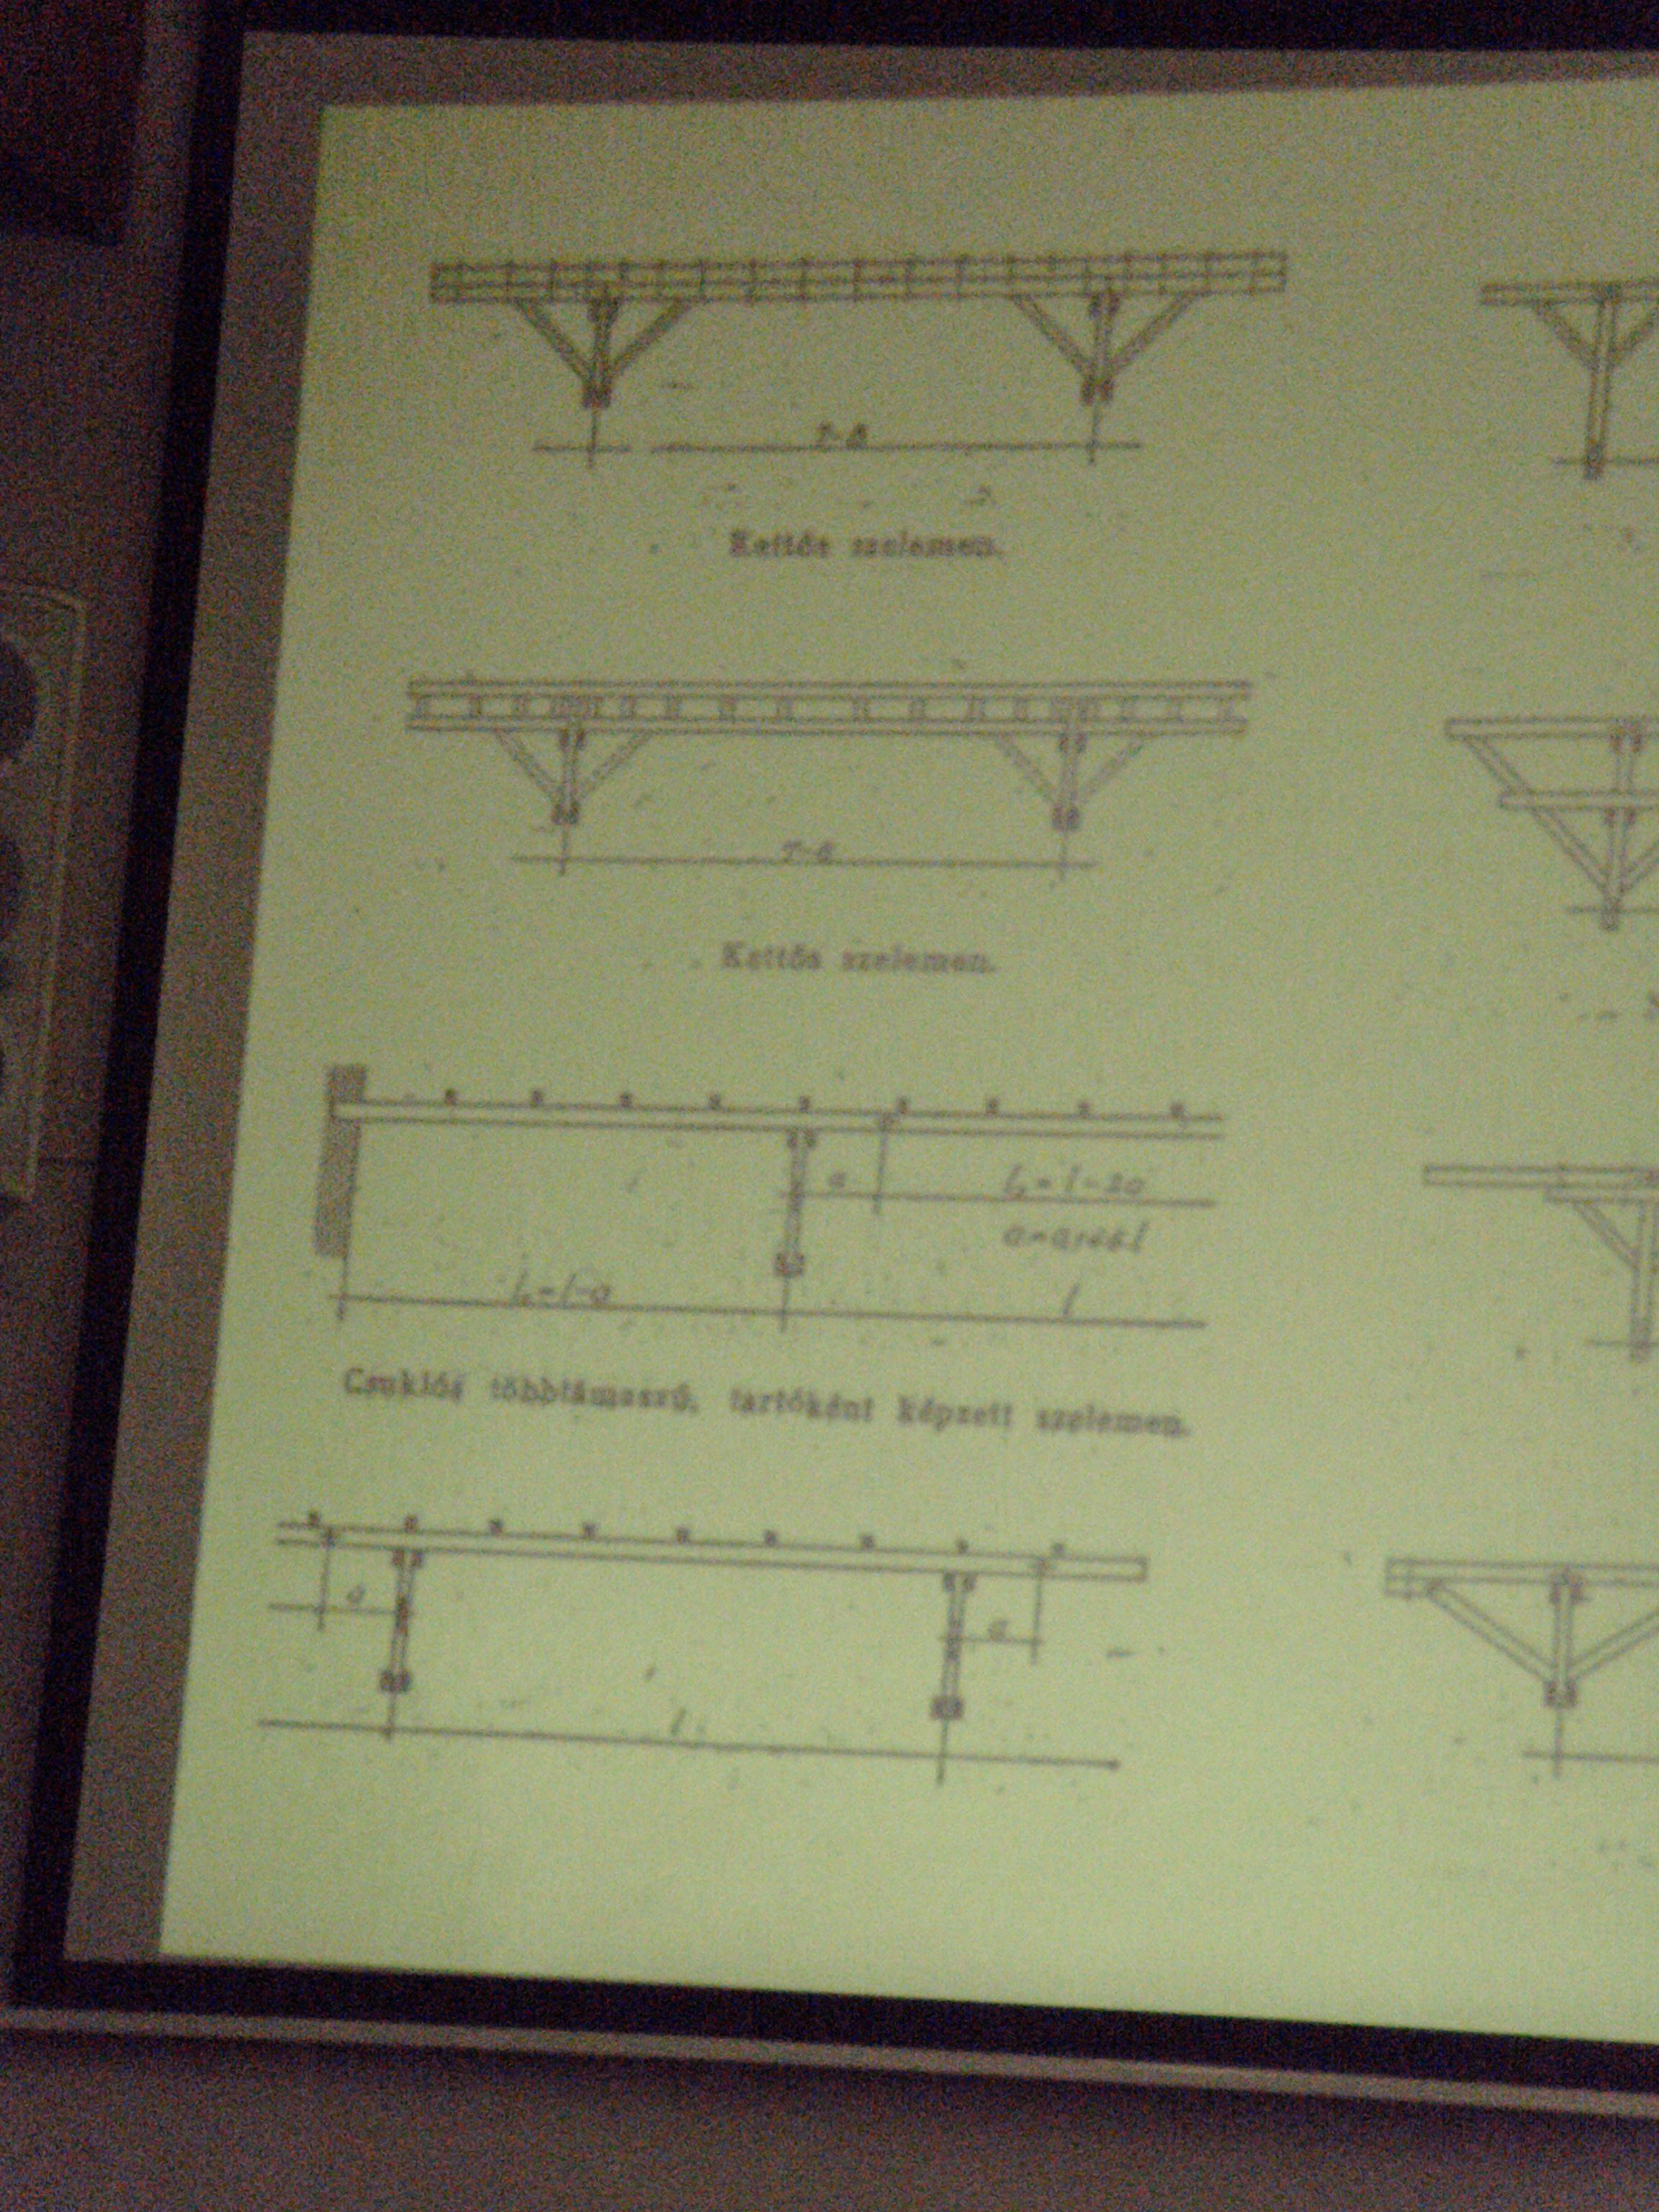

## Kettés függesztőműves fedélszék

(1) rungnanbhan levő ( enő fél főszaruállá

AL EGYENES RALAPOLAS

EGYENES RALAPOLAS TOMPAEK ÜTKÖZTETESSEL

MERÖLEGES ILLESZTÉSŰ EGYSZERŰ TELJES RÁLAPOLÁS I GERENDAKERESZTEZES )