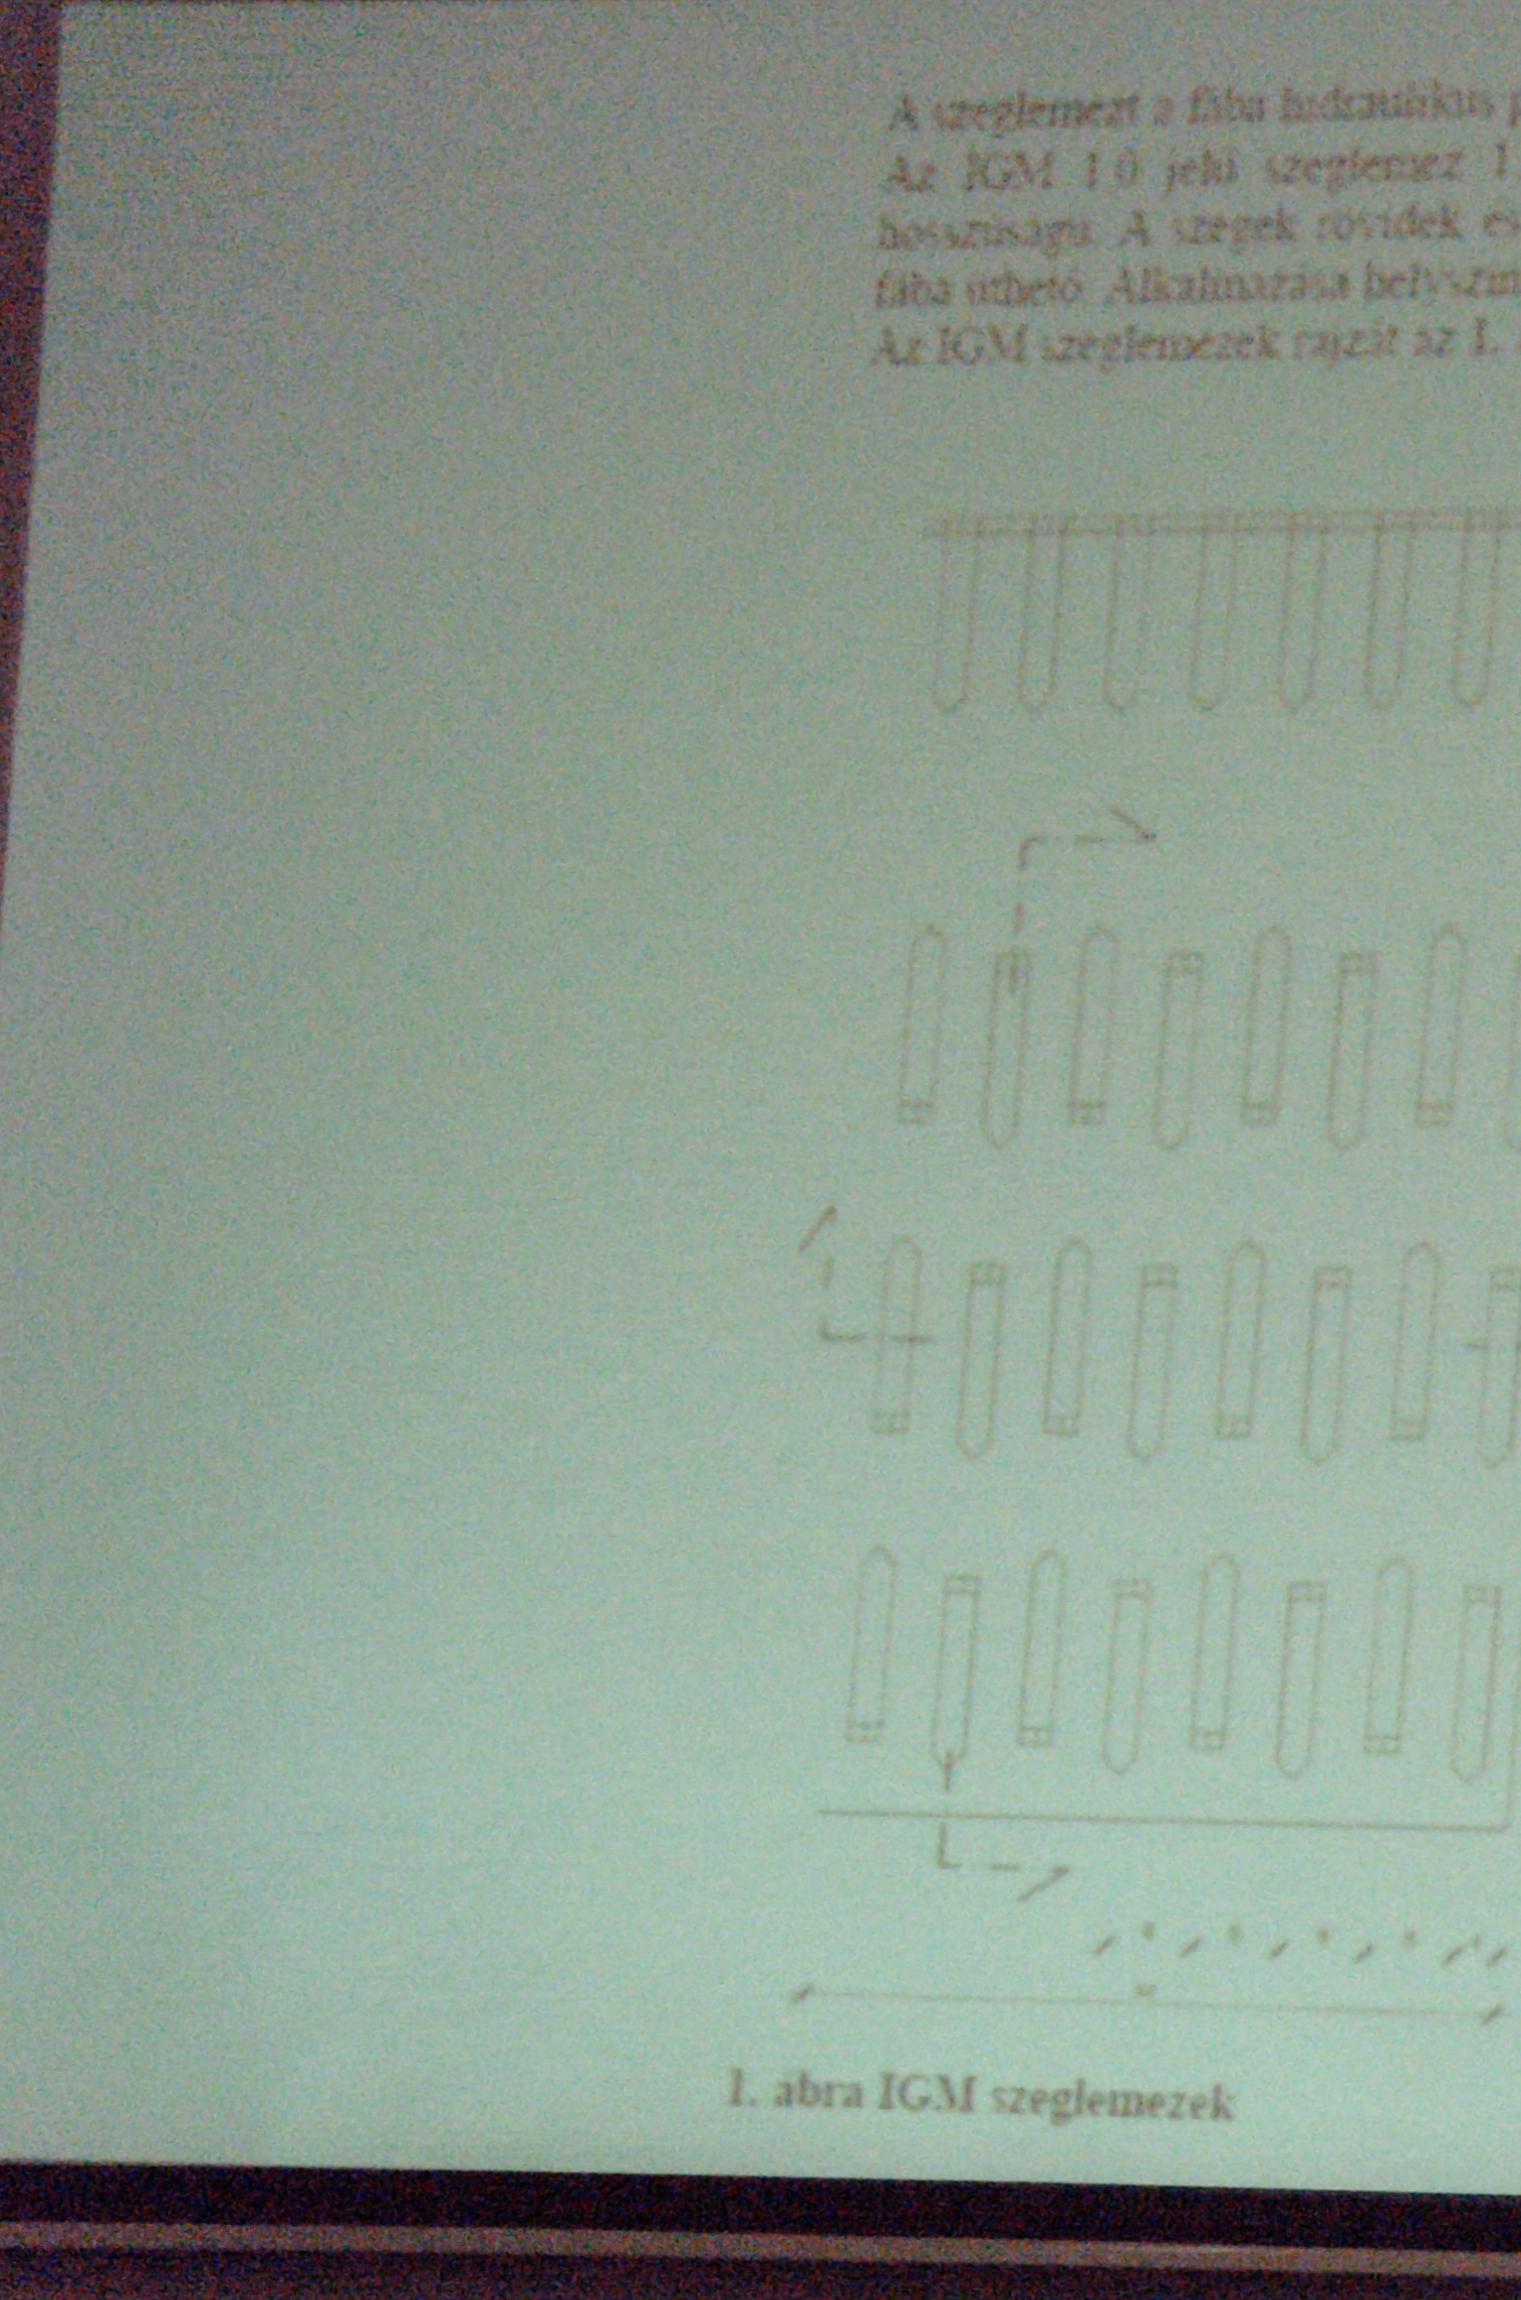

### Egyarias rátoldások a agyanas intelemel; a agyanas henidamí; e somisezateji bücüval; é olide empetismut

and the second second second second

A szeglement a fibe hidsnikits presiel lehet toprevent Az XGM 10 jets szegienez 10 mm vastag kulonhozo szelessegű és bosszinagu A uzegek töridek es ciavatak A uzeglemez kalapikovál a a faite athere Alkalinazana bely-zmi munkaknal jelentos Az KGM szeglemzetek rajzát az 1. abra és az 1. foto mutatja