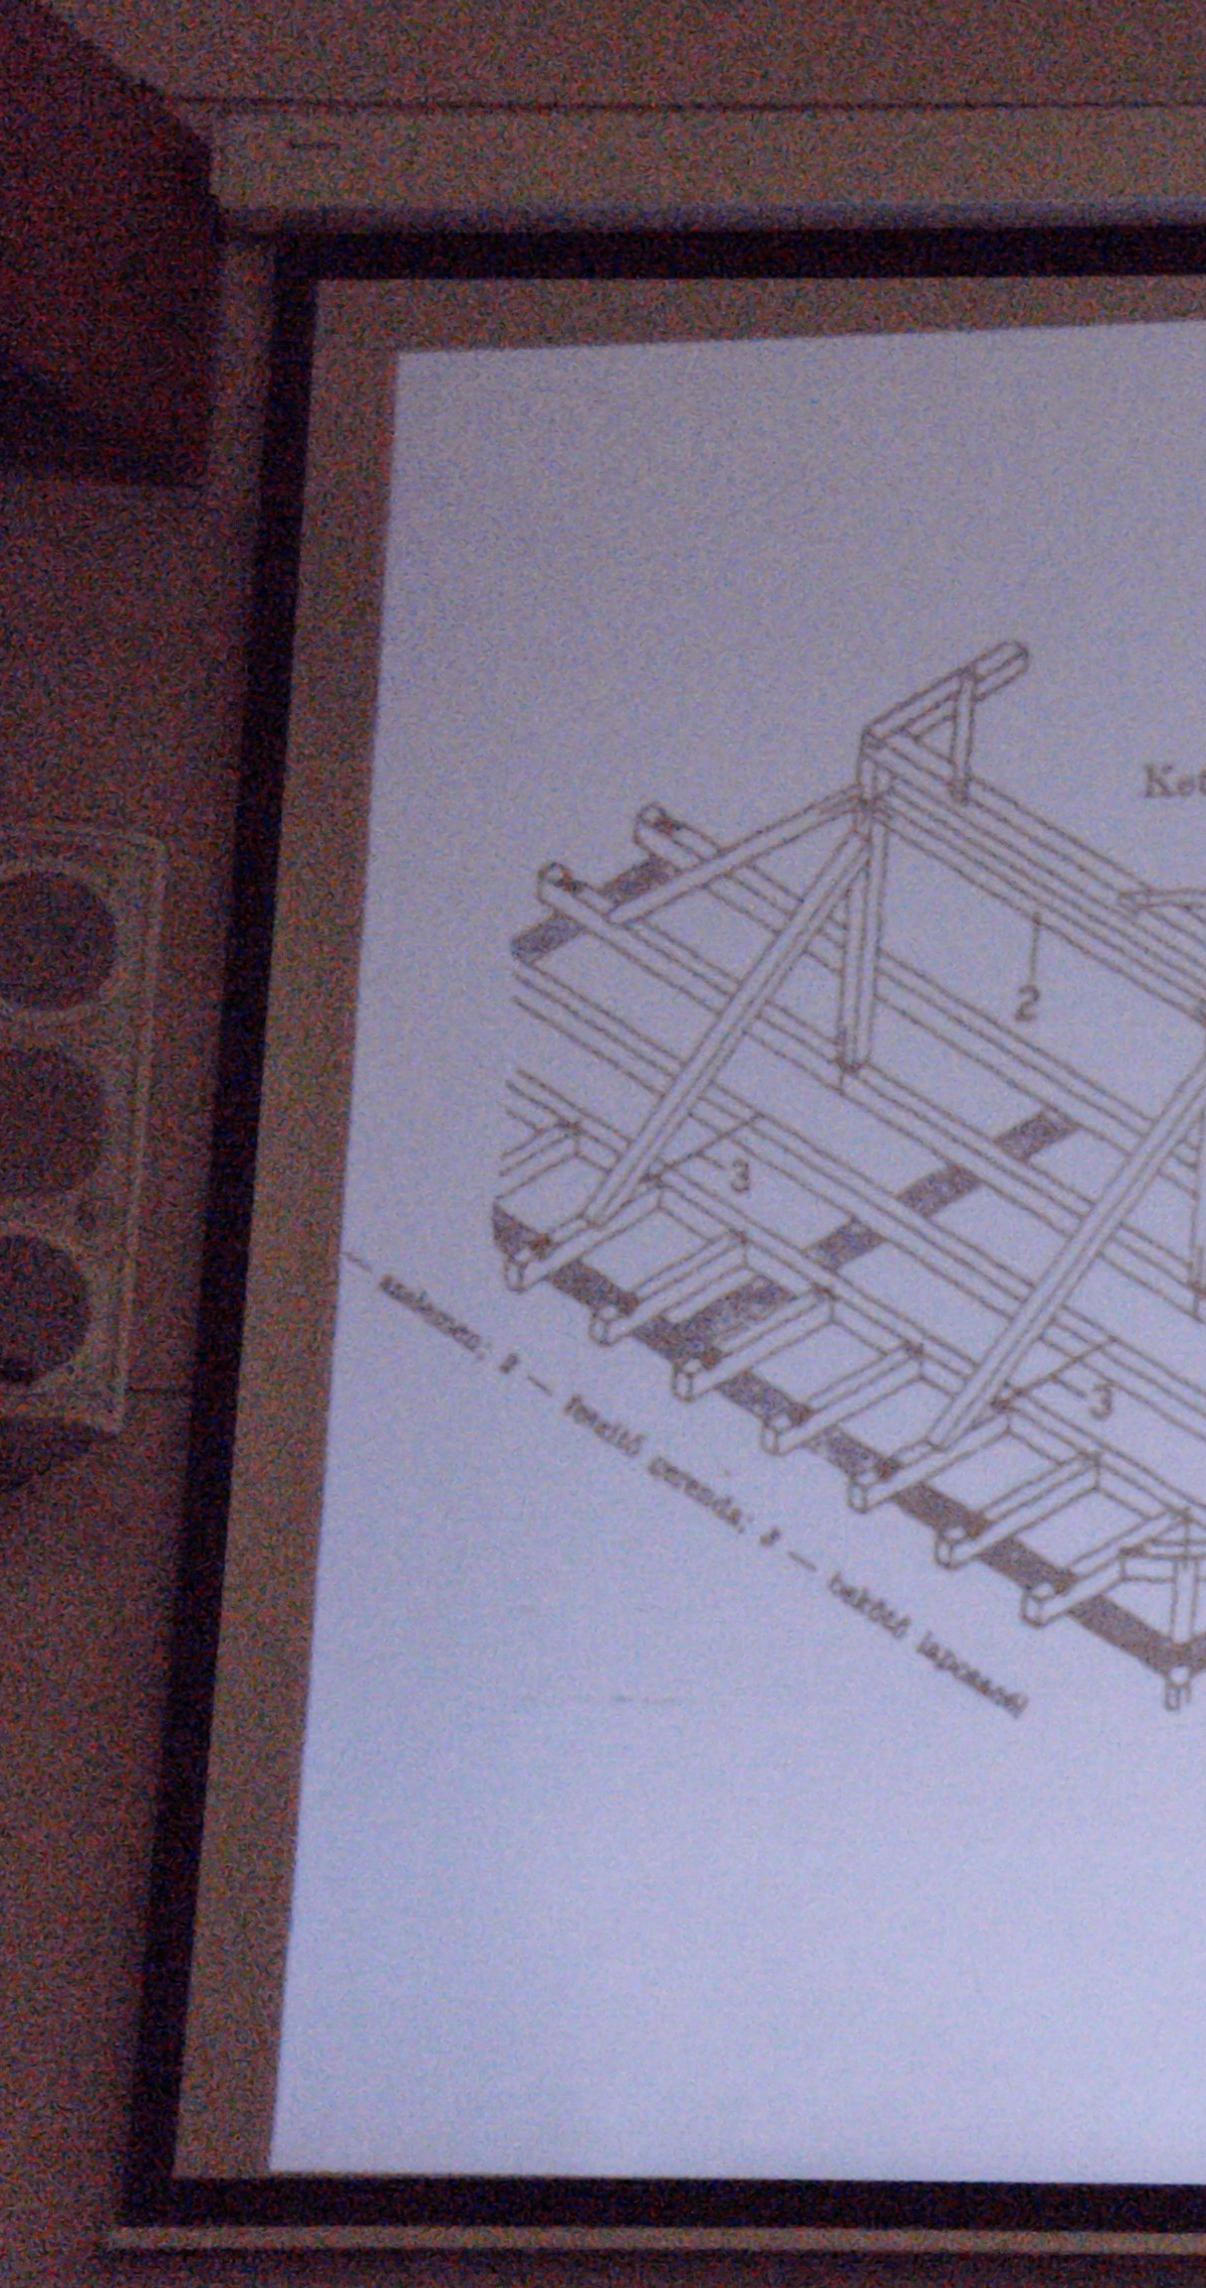

## Kettés függesztőműves fedélszék

(1) rungnanbhan levő ( enő fél főszaruállá

AL EGYENES RALAPOLAS

EGYENES RALAPOLAS TOMPAEK ÜTKÖZTETESSEL

MERÖLEGES ILLESZTÉSŰ EGYSZERŰ TELJES RÁLAPOLÁS I GERENDAKERESZTEZES )