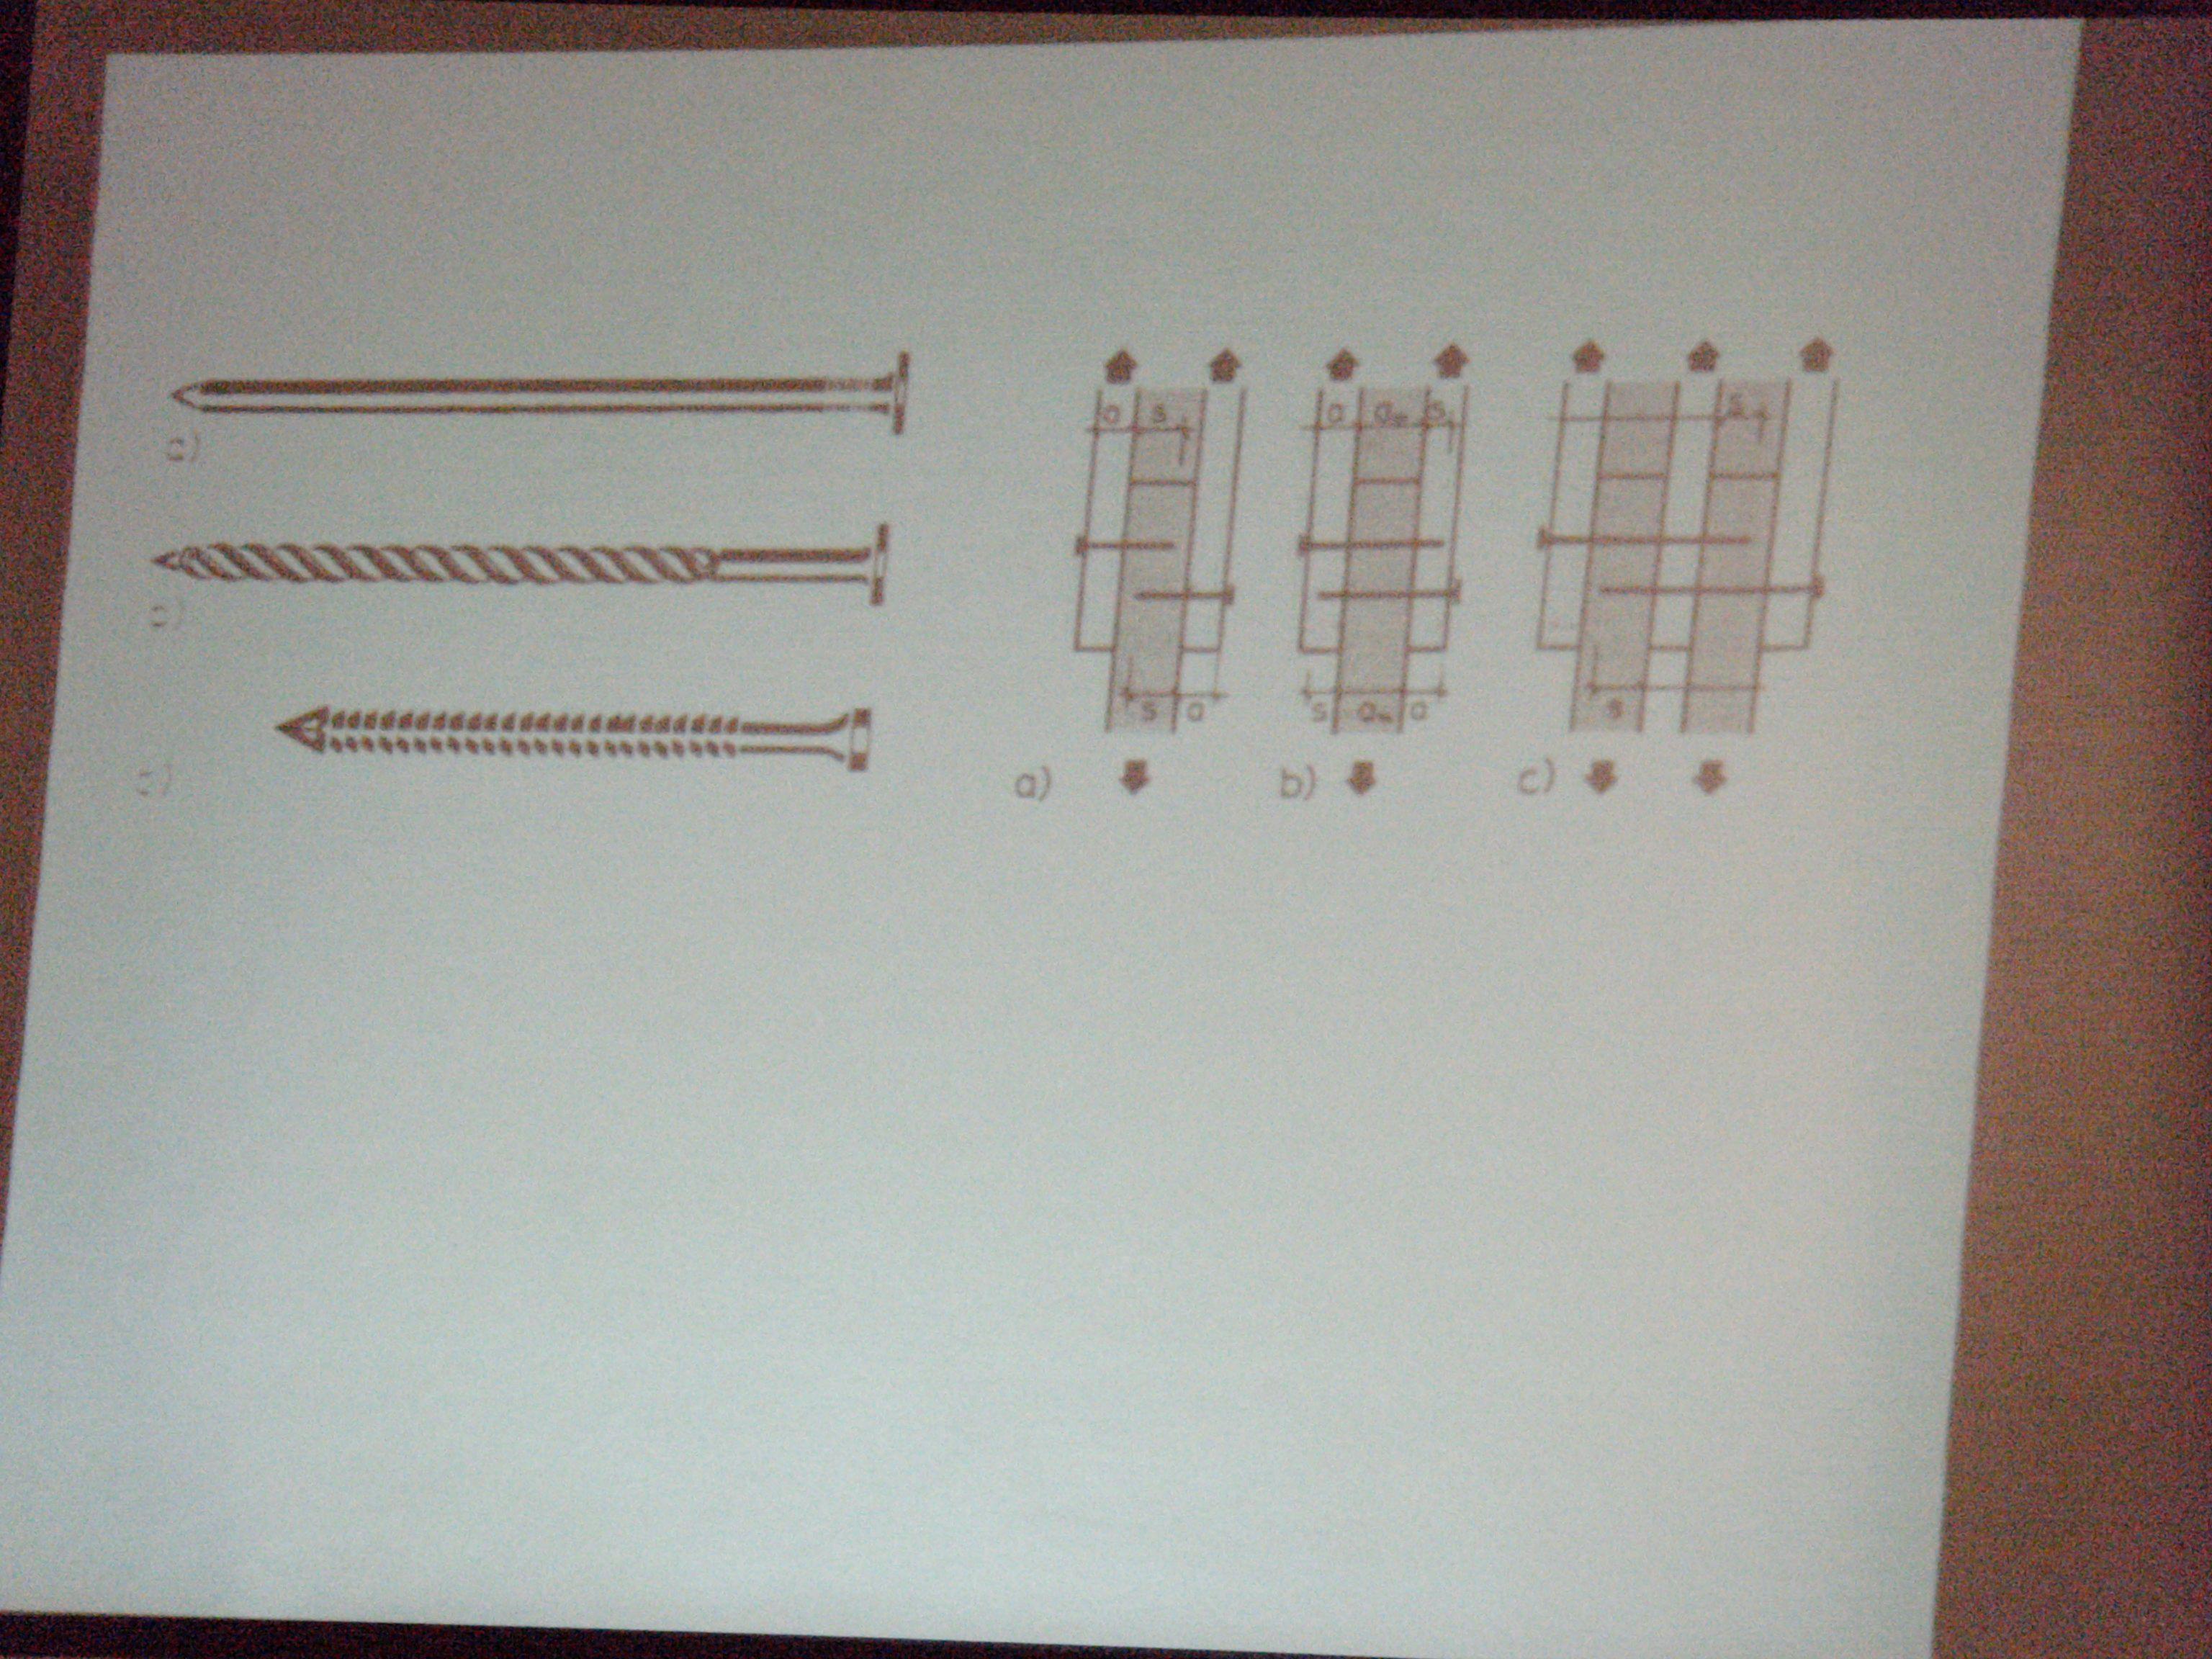

### Egyarias rátoldások a agyanas intelemel; a agyanas henidamí; e somisezateji bücüval; é olide empetismut

and the second second second second

A szeglement a fibe hidsnikits presiel lehet toprevent Az XGM 10 jets szegienez 10 mm vastag kulonhozo szelessegű és bosszinagu A uzegek töridek es ciavatak A uzeglemez kalapikovál a a faite athere Alkalinazana bely-zmi munkaknal jelentos Az KGM szeglemzetek rajzát az 1. abra és az 1. foto mutatja