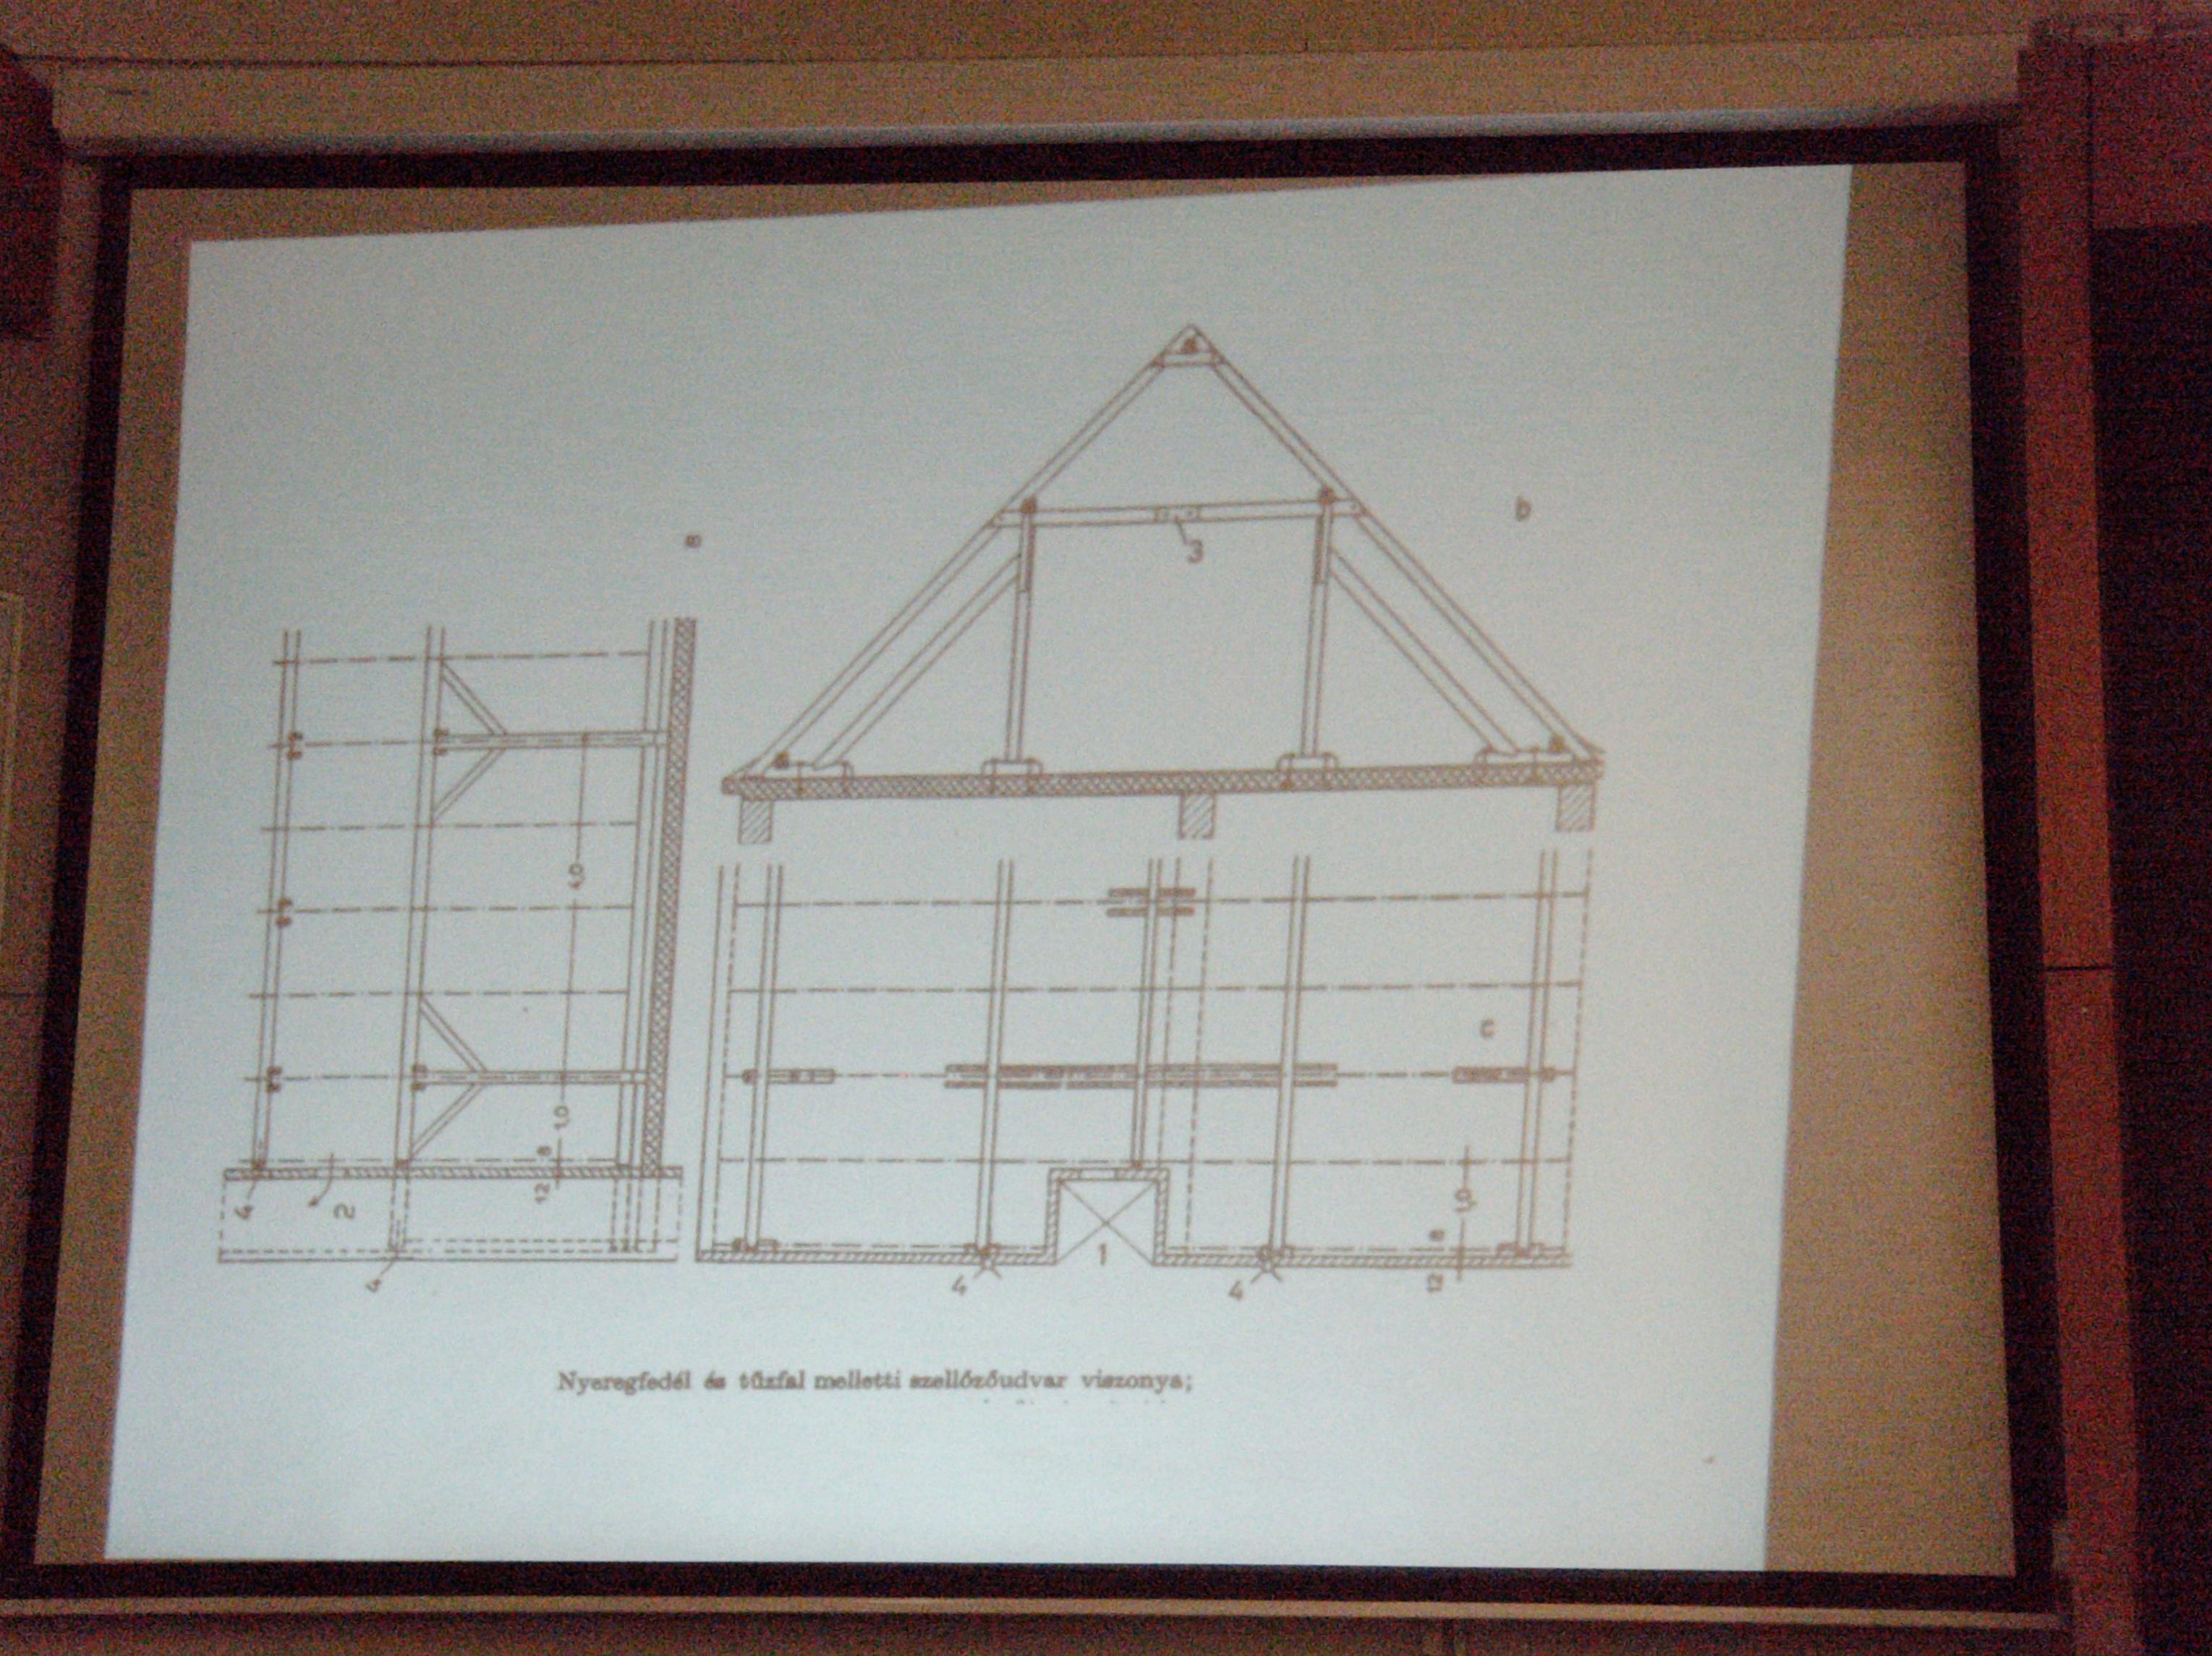

## Kettés függesztőműves fedélszék

(1) rungnanbhan levő ( enő fél főszaruállá

AL EGYENES RALAPOLAS

EGYENES RALAPOLAS TOMPAEK ÜTKÖZTETESSEL

MERÖLEGES ILLESZTÉSŰ EGYSZERŰ TELJES RÁLAPOLÁS I GERENDAKERESZTEZES )