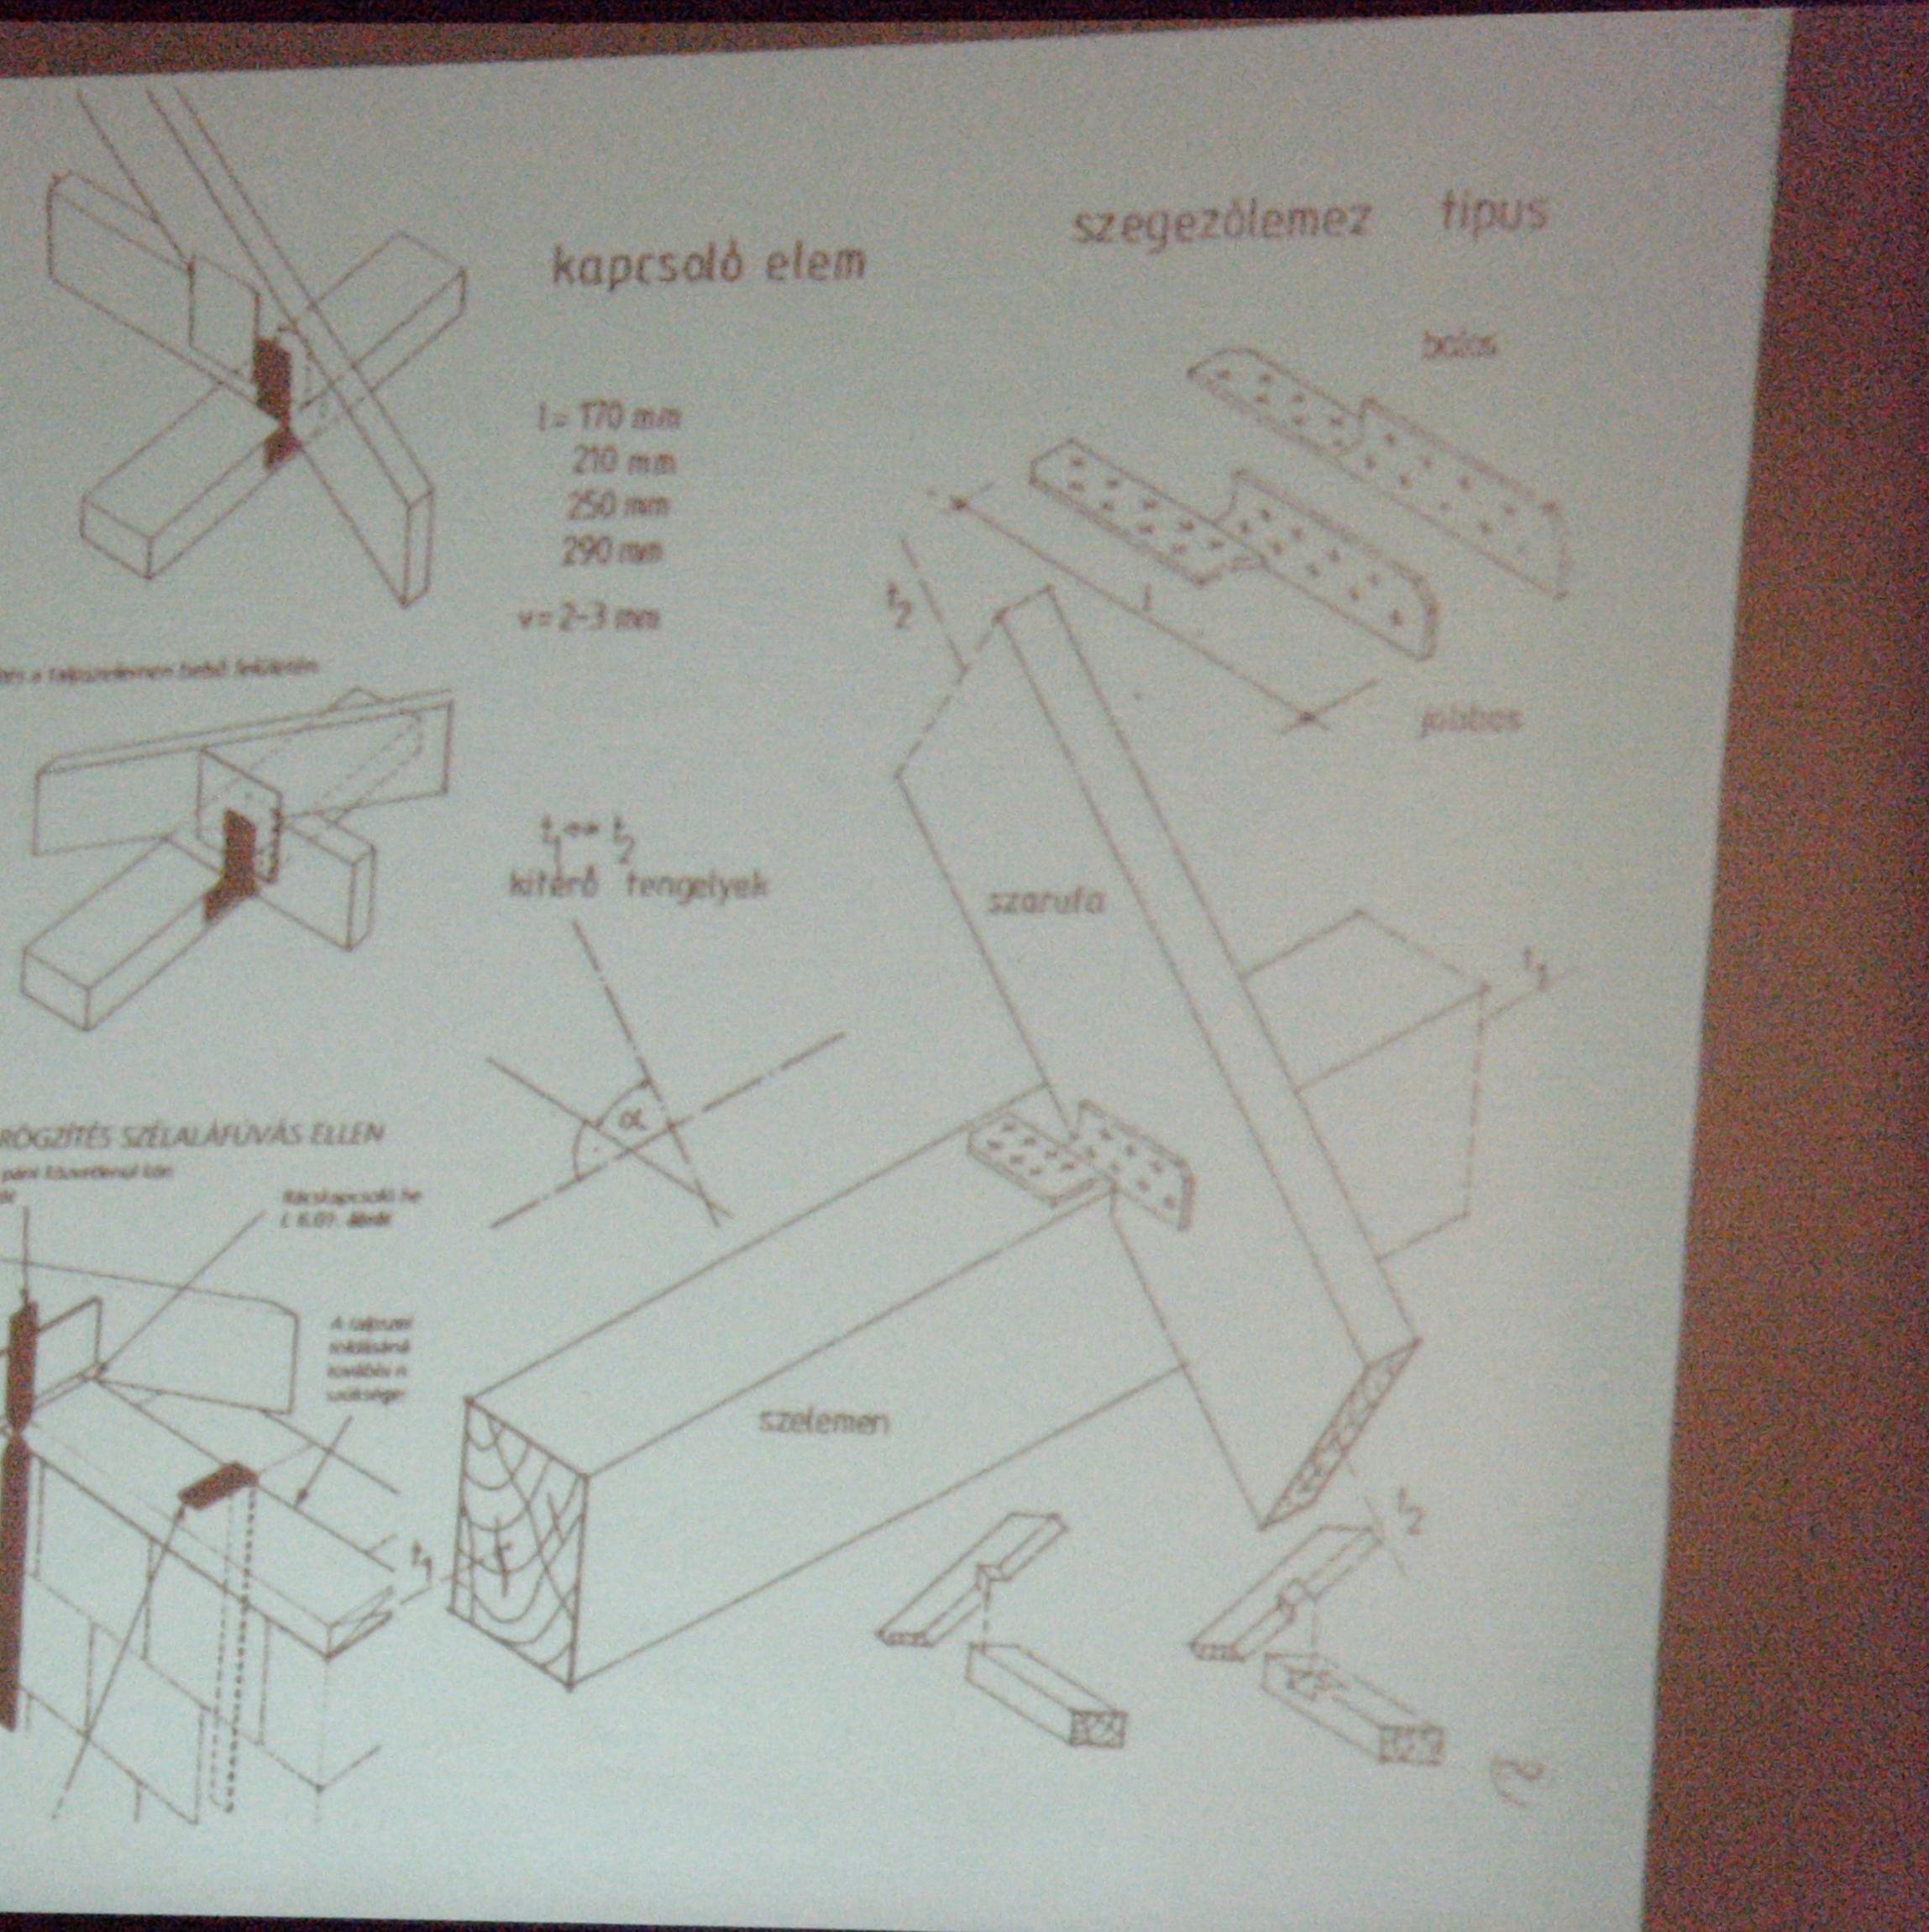

### Egyarias rátoldások a agyanas intelemel; a agyanas henidamí; e somisezateji bücüval; é olide empetismut

and the second second second second

A szeglement a fibe hidsnikits presiel lehet toprevent Az XGM 10 jets szegienez 10 mm vastag kulonhozo szelessegű és bosszinagu A uzegek töridek es ciavatak A uzeglemez kalapikovál a a faite athere Alkalinazana bely-zmi munkaknal jelentos Az KGM szeglemzetek rajzát az 1. abra és az 1. foto mutatja