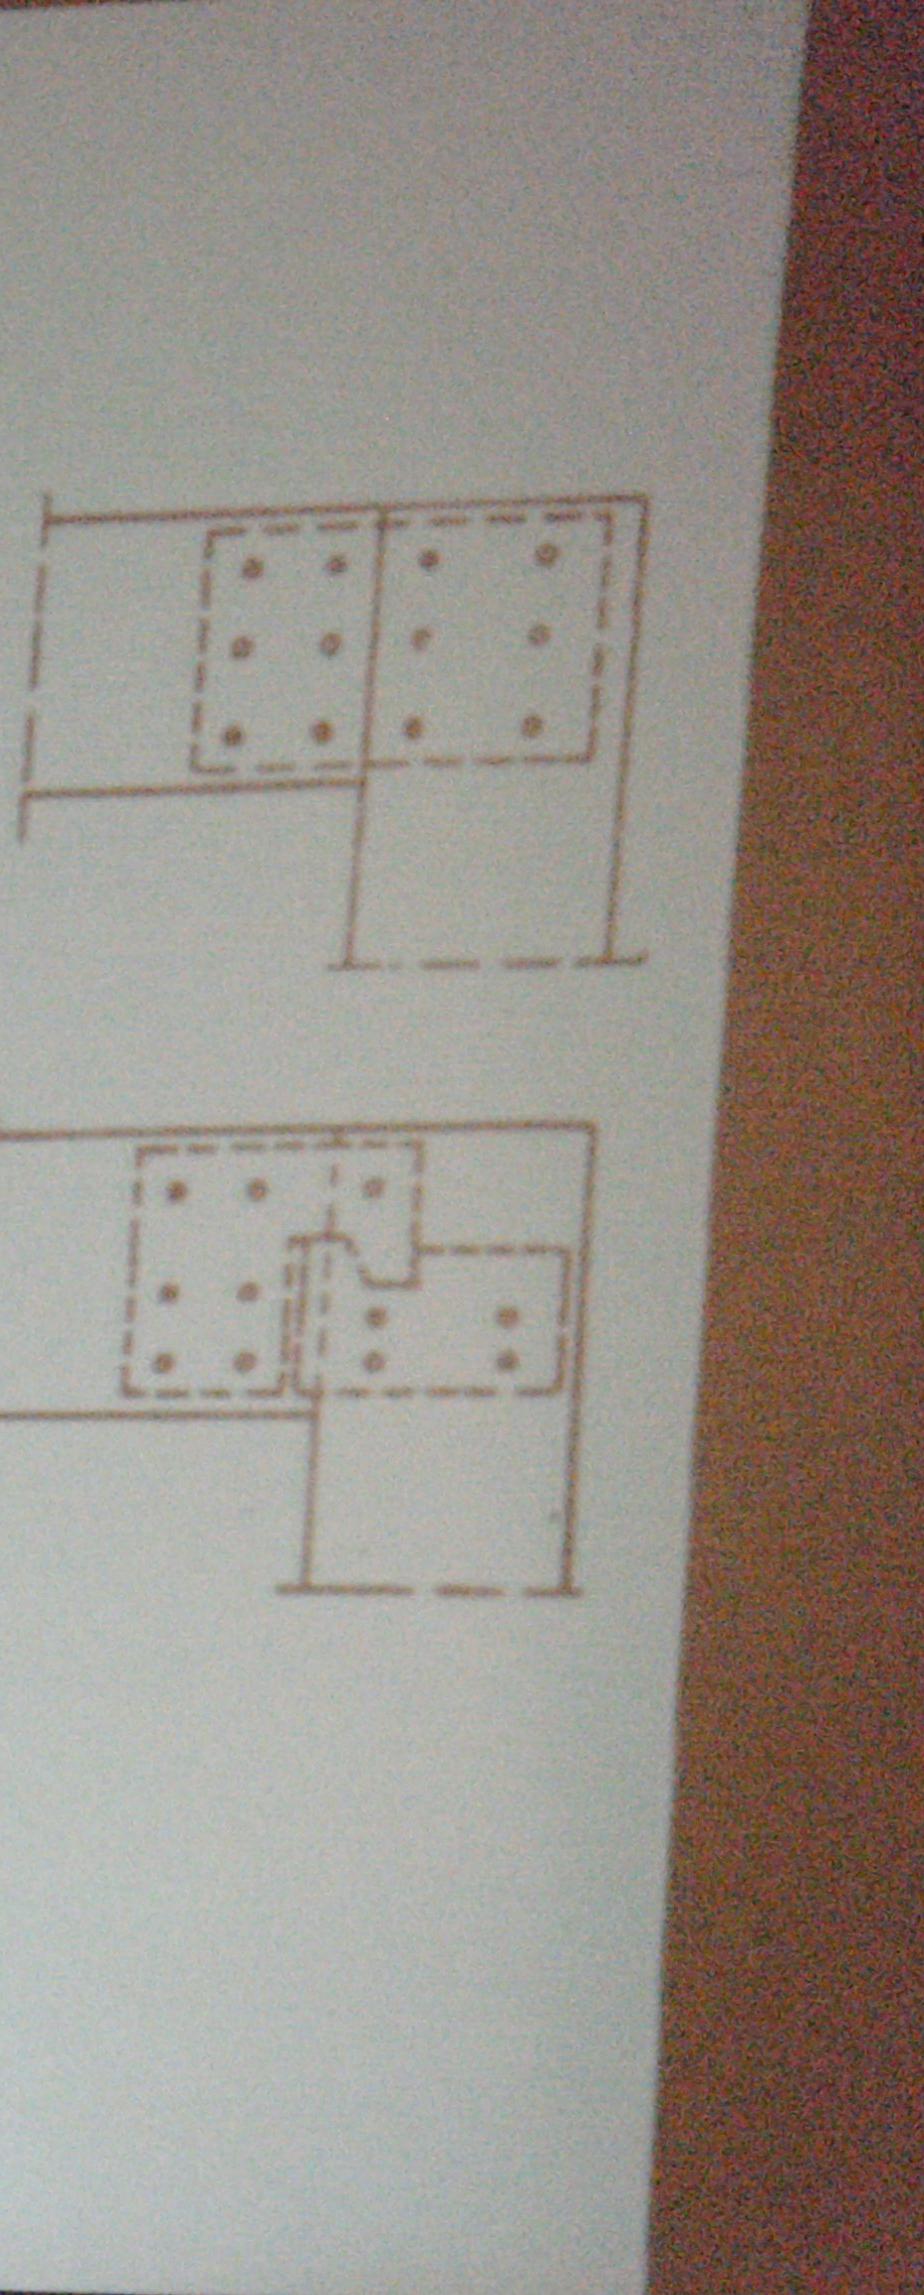

### Egyarias rátoldások a agyanas intelemel; a agyanas henidamí; e somisezateji bücüval; é olide empetismut

and the second second second second

A szeglement a fibe hidsnikits presiel lehet toprevent Az XGM 10 jets szegienez 10 mm vastag kulonhozo szelessegű és bosszinagu A uzegek töridek es ciavatak A uzeglemez kalapikovál a a faite athere Alkalinazana bely-zmi munkaknal jelentos Az KGM szeglemzetek rajzát az 1. abra és az 1. foto mutatja