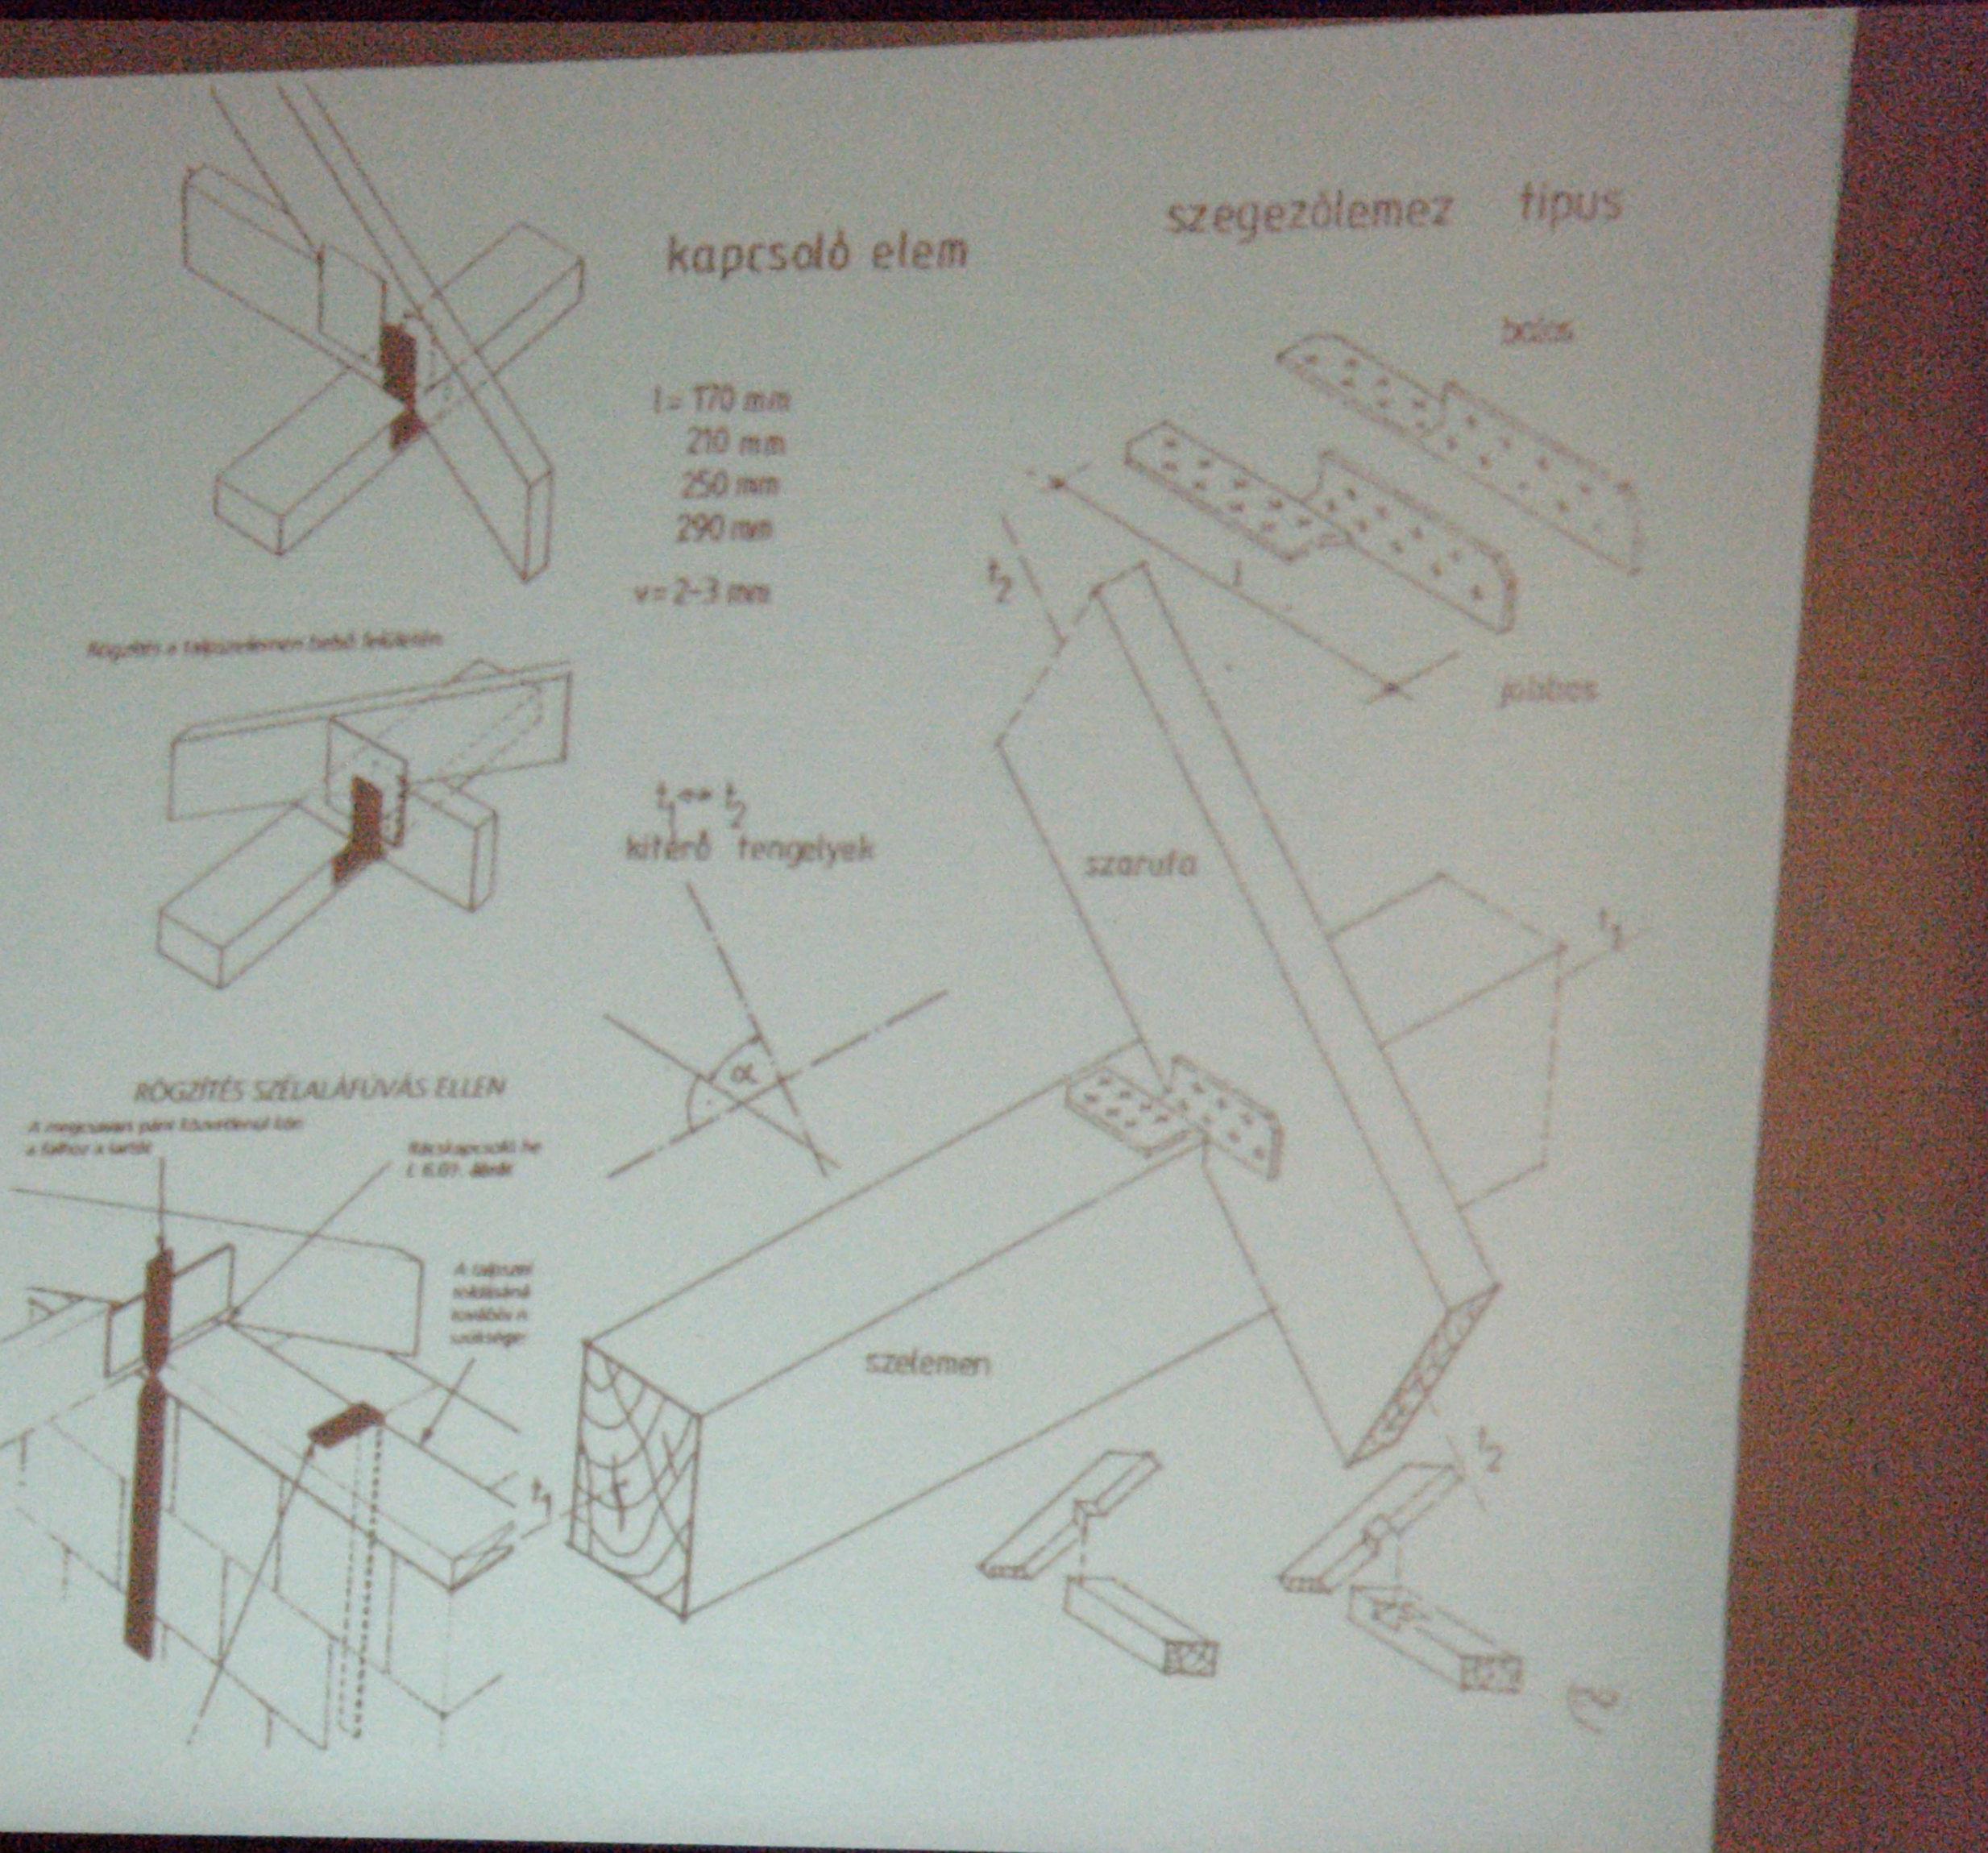

### Egyarias rátoldások a agyanas intelemel; a agyanas henidamí; e somisezateji bücüval; é olide empetismut

and the second second second second

A szeglement a fibe hidsnikits presiel lehet toprevent Az XGM 10 jets szegienez 10 mm vastag kulonhozo szelessegű és bosszinagu A uzegek töridek es ciavatak A uzeglemez kalapikovál a a faite athere Alkalinazana bely-zmi munkaknal jelentos Az KGM szeglemzetek rajzát az 1. abra és az 1. foto mutatja