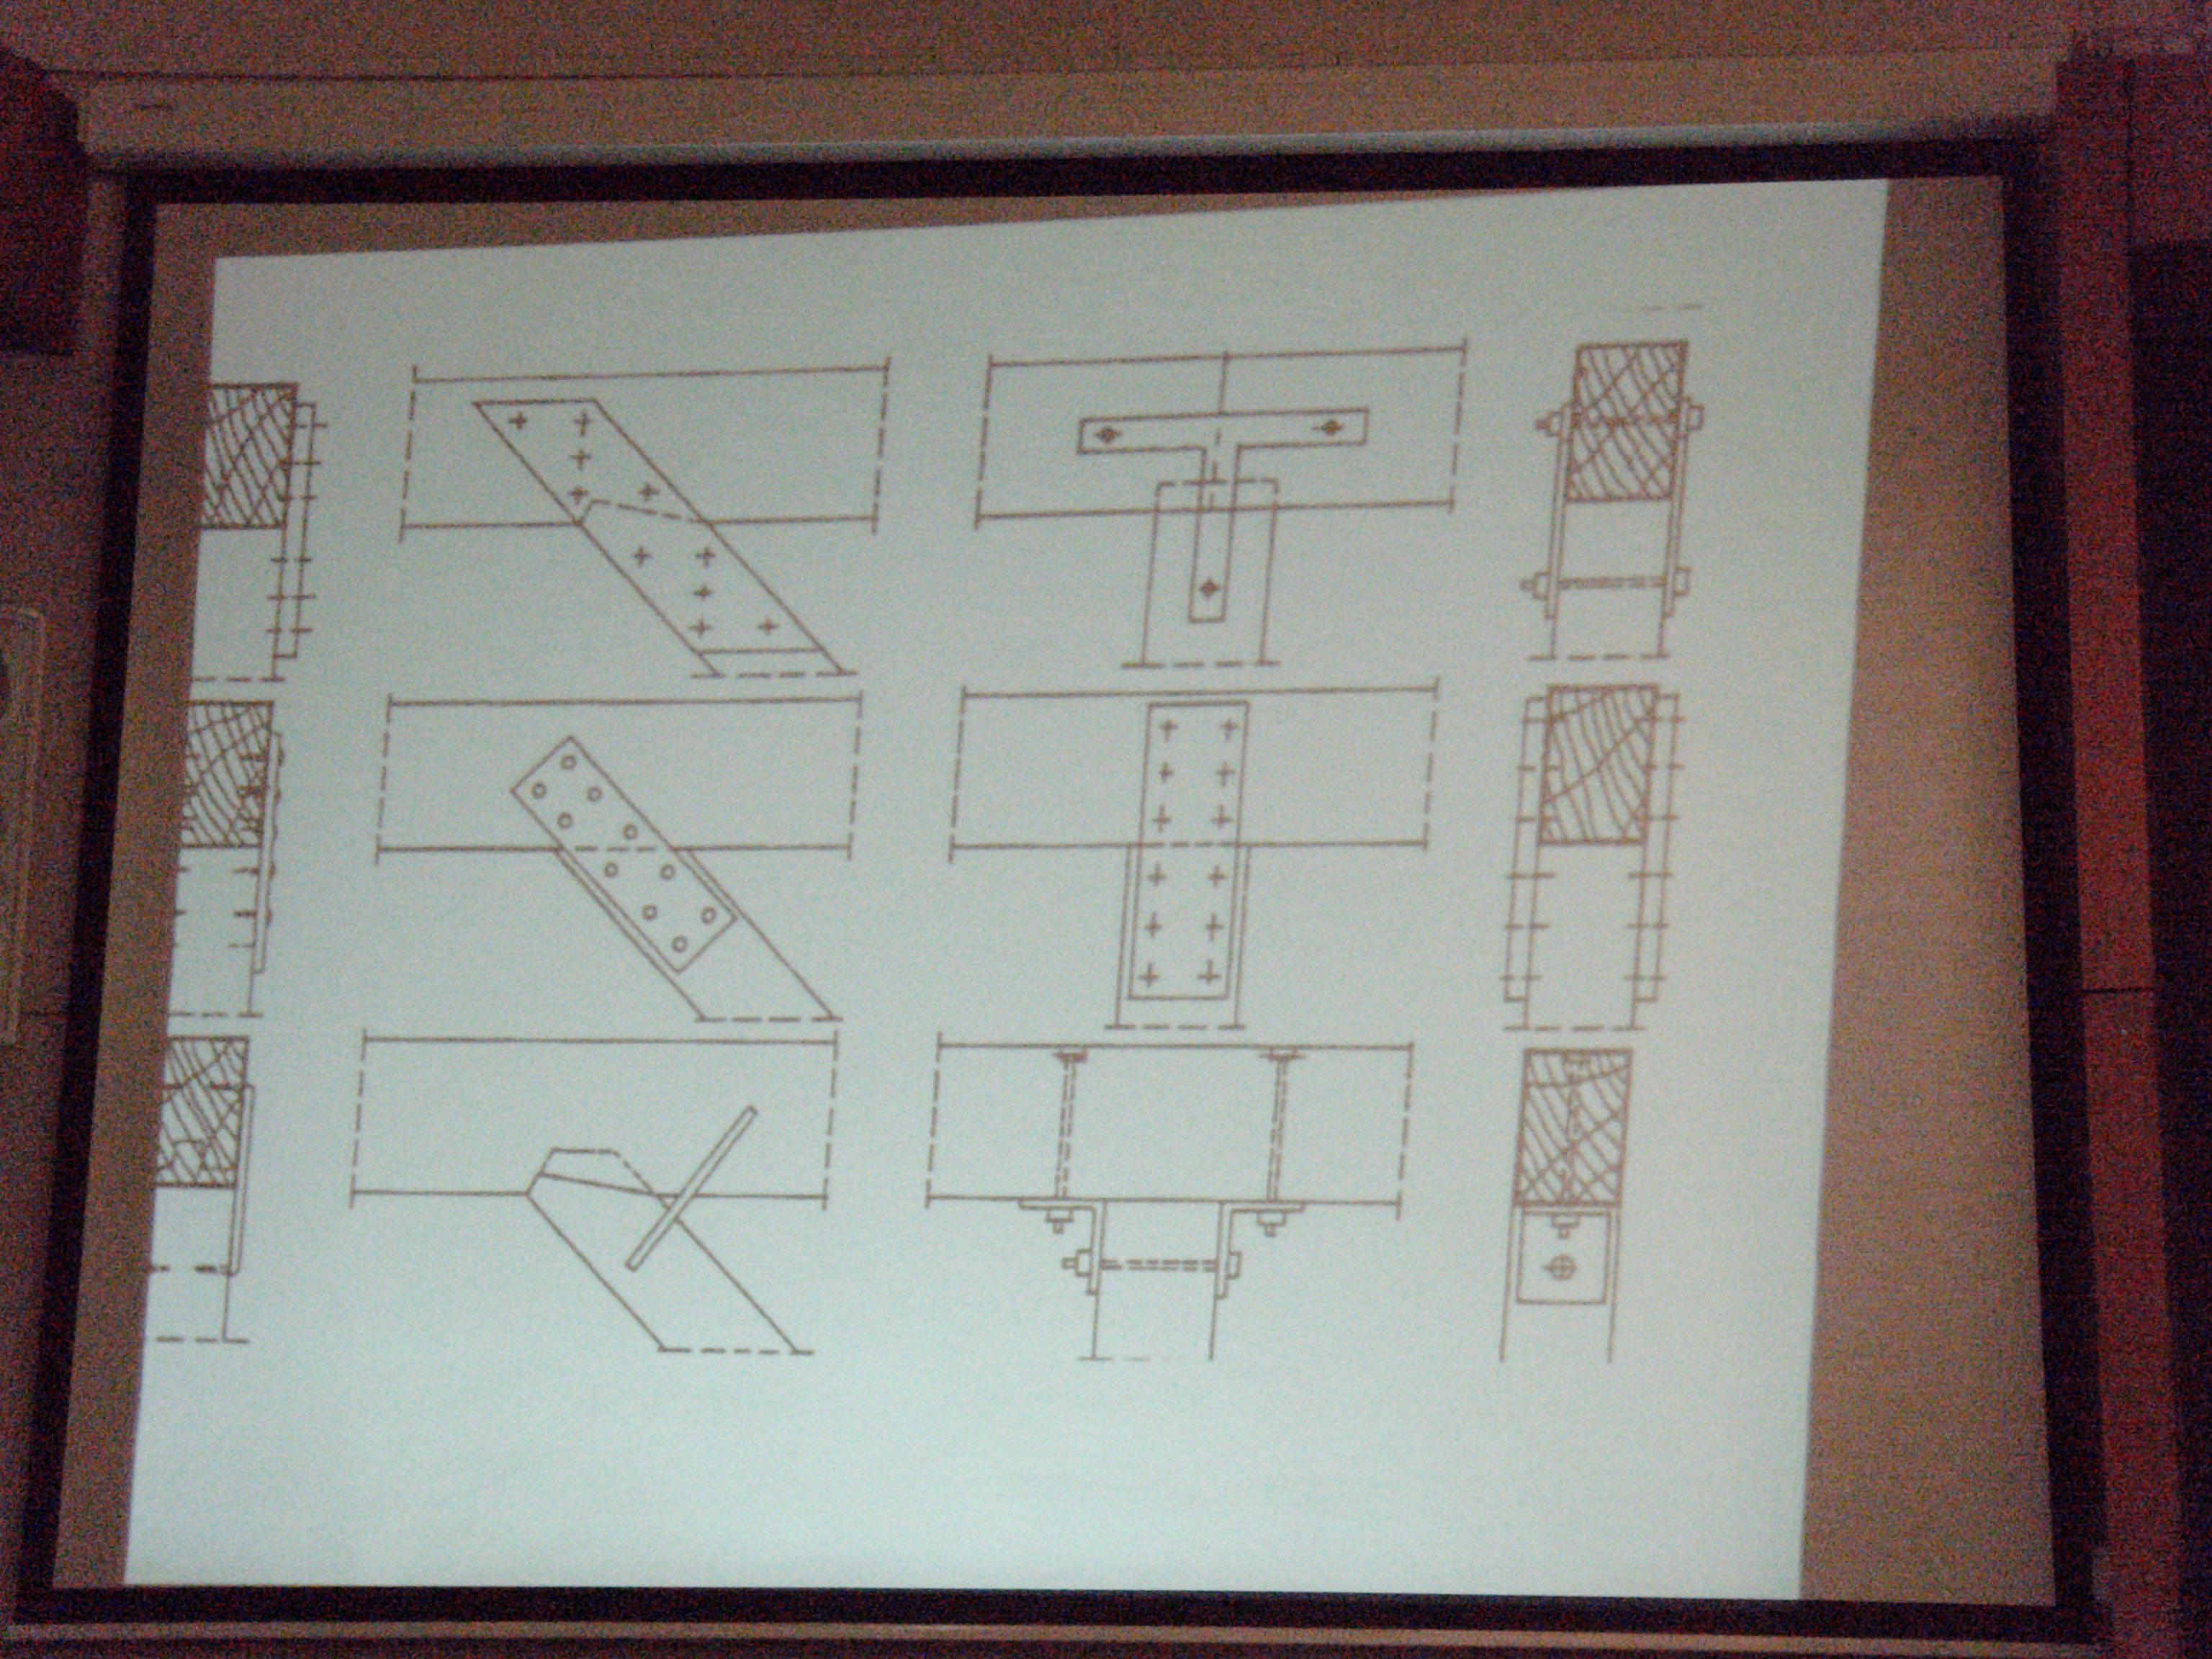

## Kettés függesztőműves fedélszék

(1) rungnanbhan levő ( enő fél főszaruállá

AL EGYENES RALAPOLAS

EGYENES RALAPOLAS TOMPAEK ÜTKÖZTETESSEL

MERÖLEGES ILLESZTÉSŰ EGYSZERŰ TELJES RÁLAPOLÁS I GERENDAKERESZTEZES )

D. FERDE ILLESZTÉSŰ