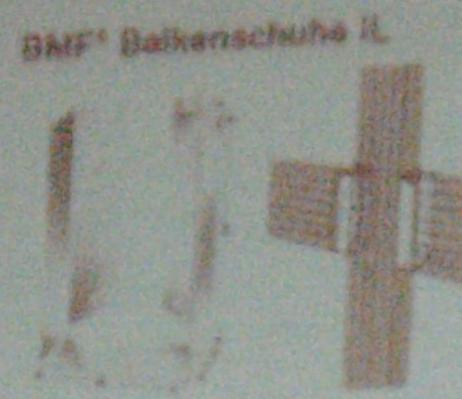

Winkelverbinder 40312 - /

SMF\* Balkenschube 2-lellig

Balkenschuhe S

BMF\* Balkenträger

BMF\* Winkelverbinder 60416 - 1

BMF\* Winkelverbinder 190 / 290

stiattenhatter 2/50

HERE AND THE PARTY