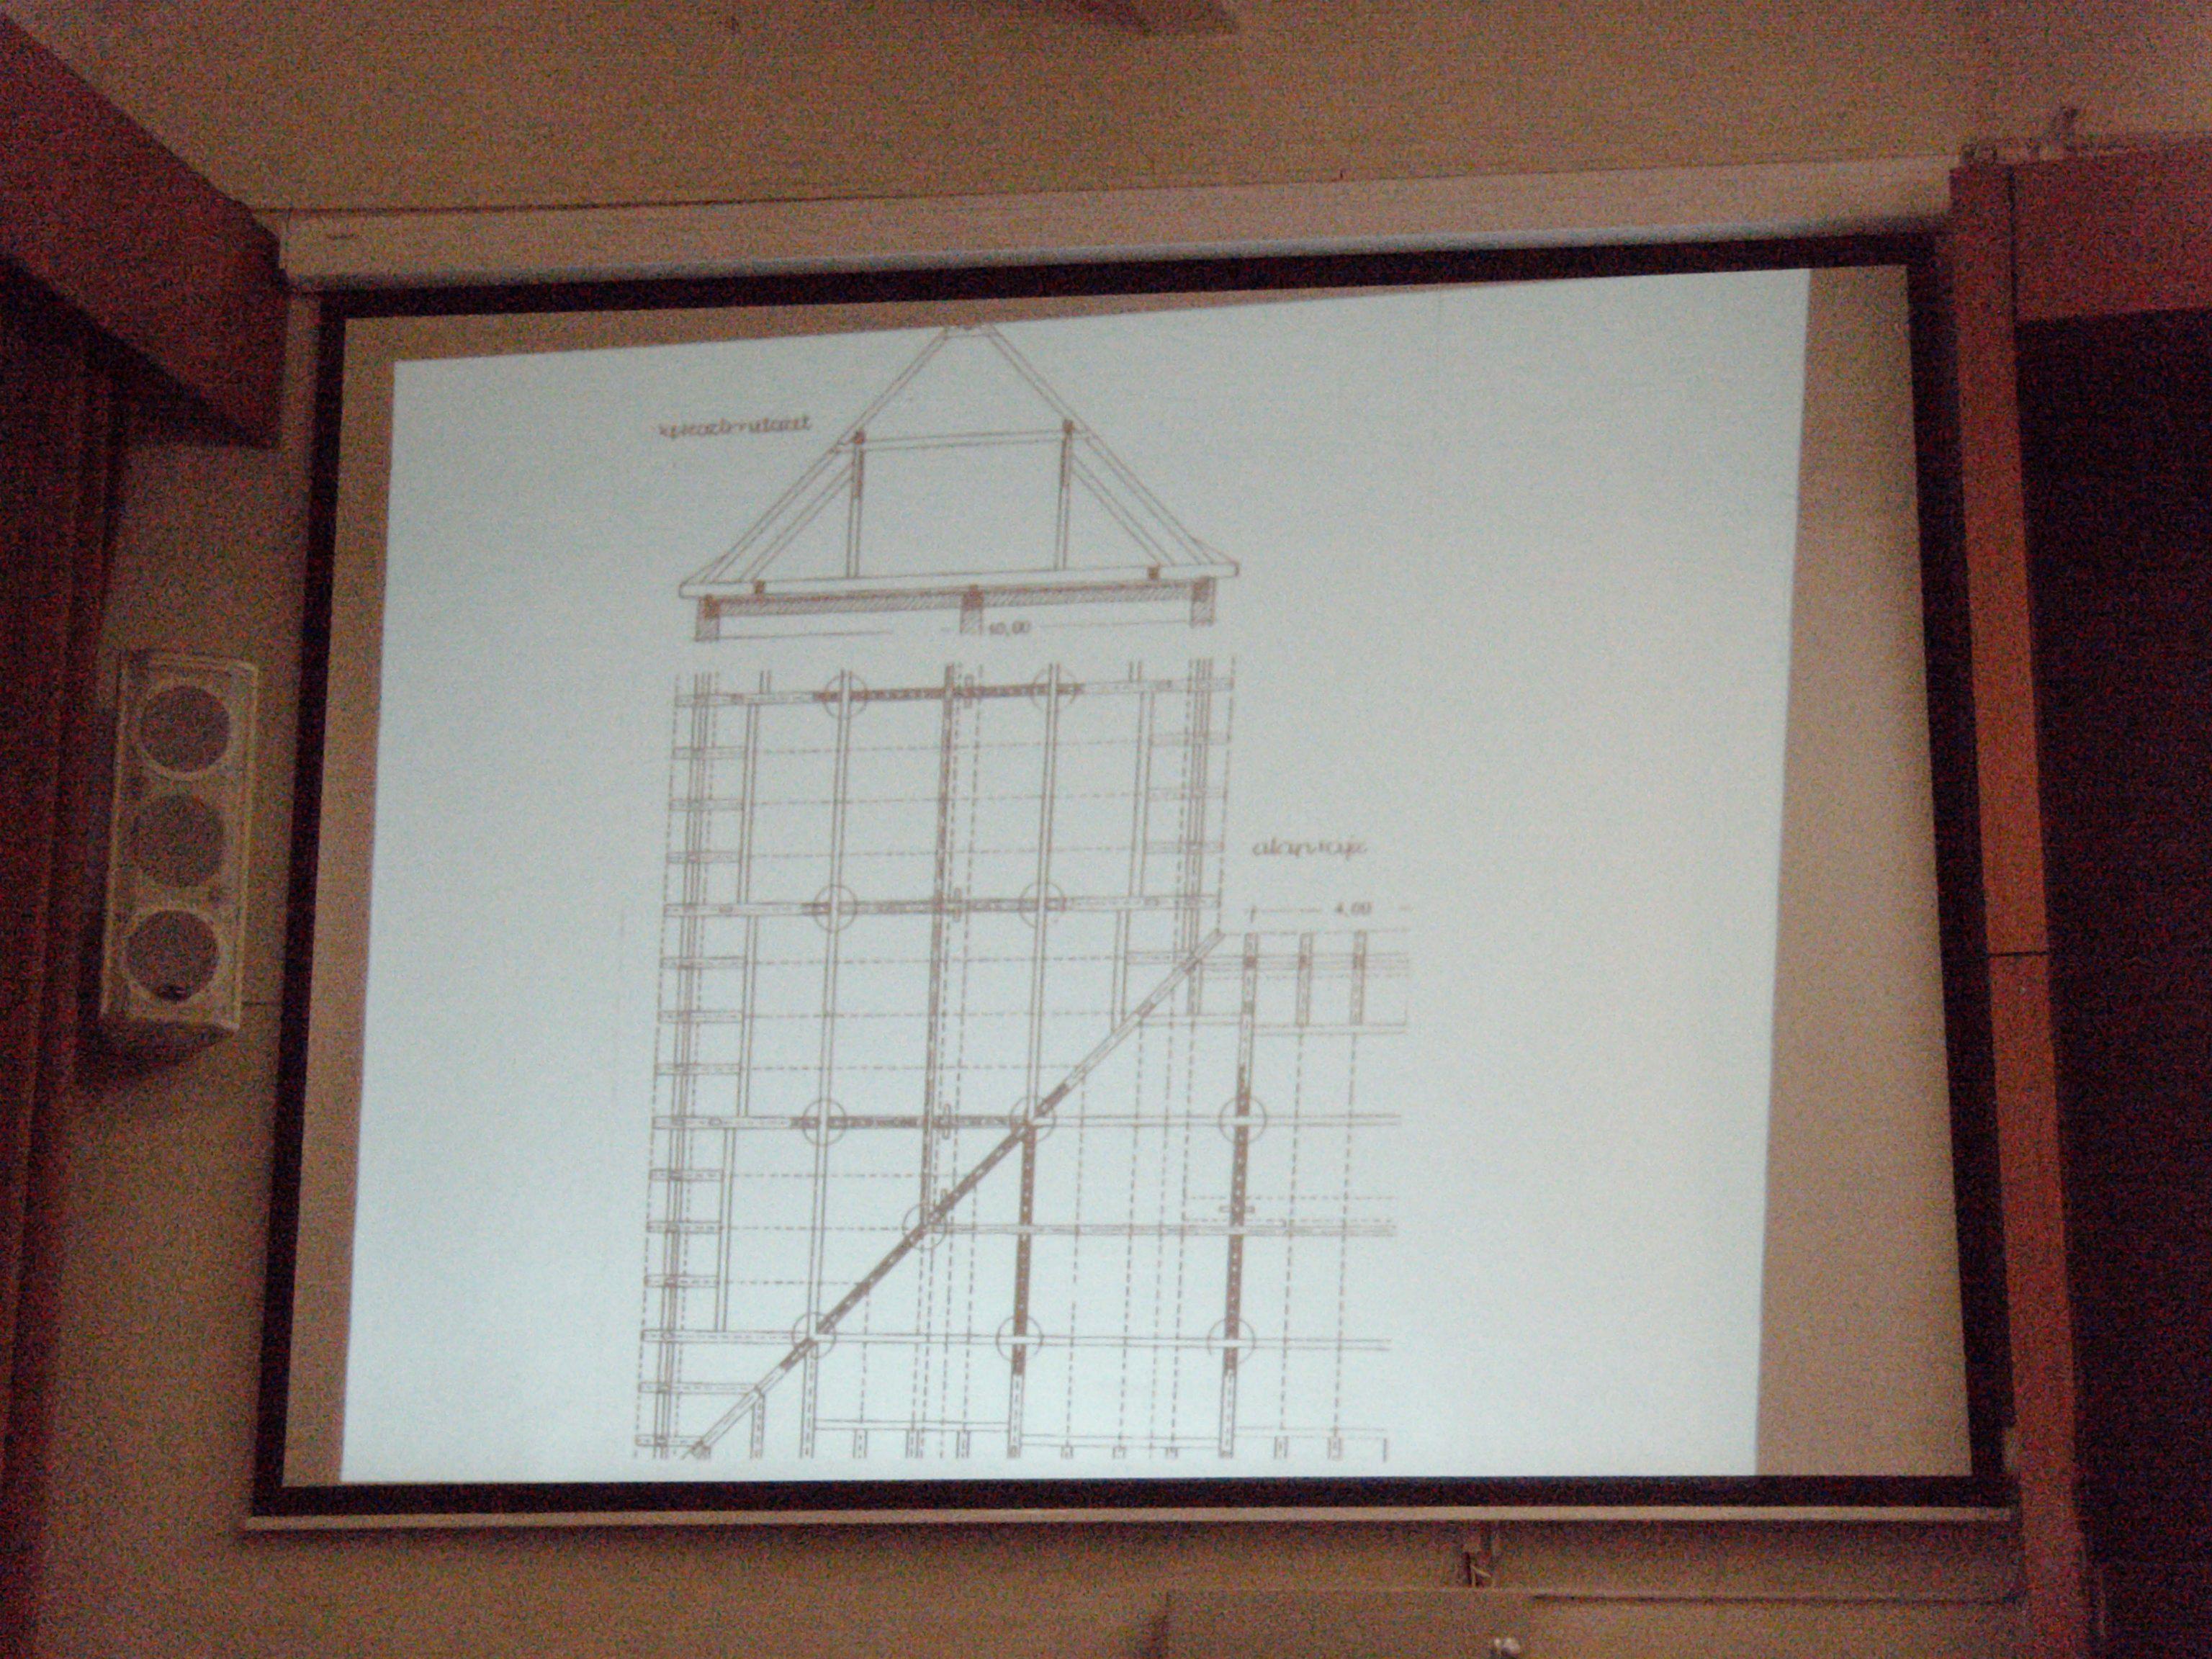

## Kettés függesztőműves fedélszék

(1) rungnanbhan levő ( enő fél főszaruállá

AL EGYENES RALAPOLAS

EGYENES RALAPOLAS TOMPAEK ÜTKÖZTETESSEL

MERÖLEGES ILLESZTÉSŰ EGYSZERŰ TELJES RÁLAPOLÁS I GERENDAKERESZTEZES )

D. FERDE ILLESZTÉSŰ