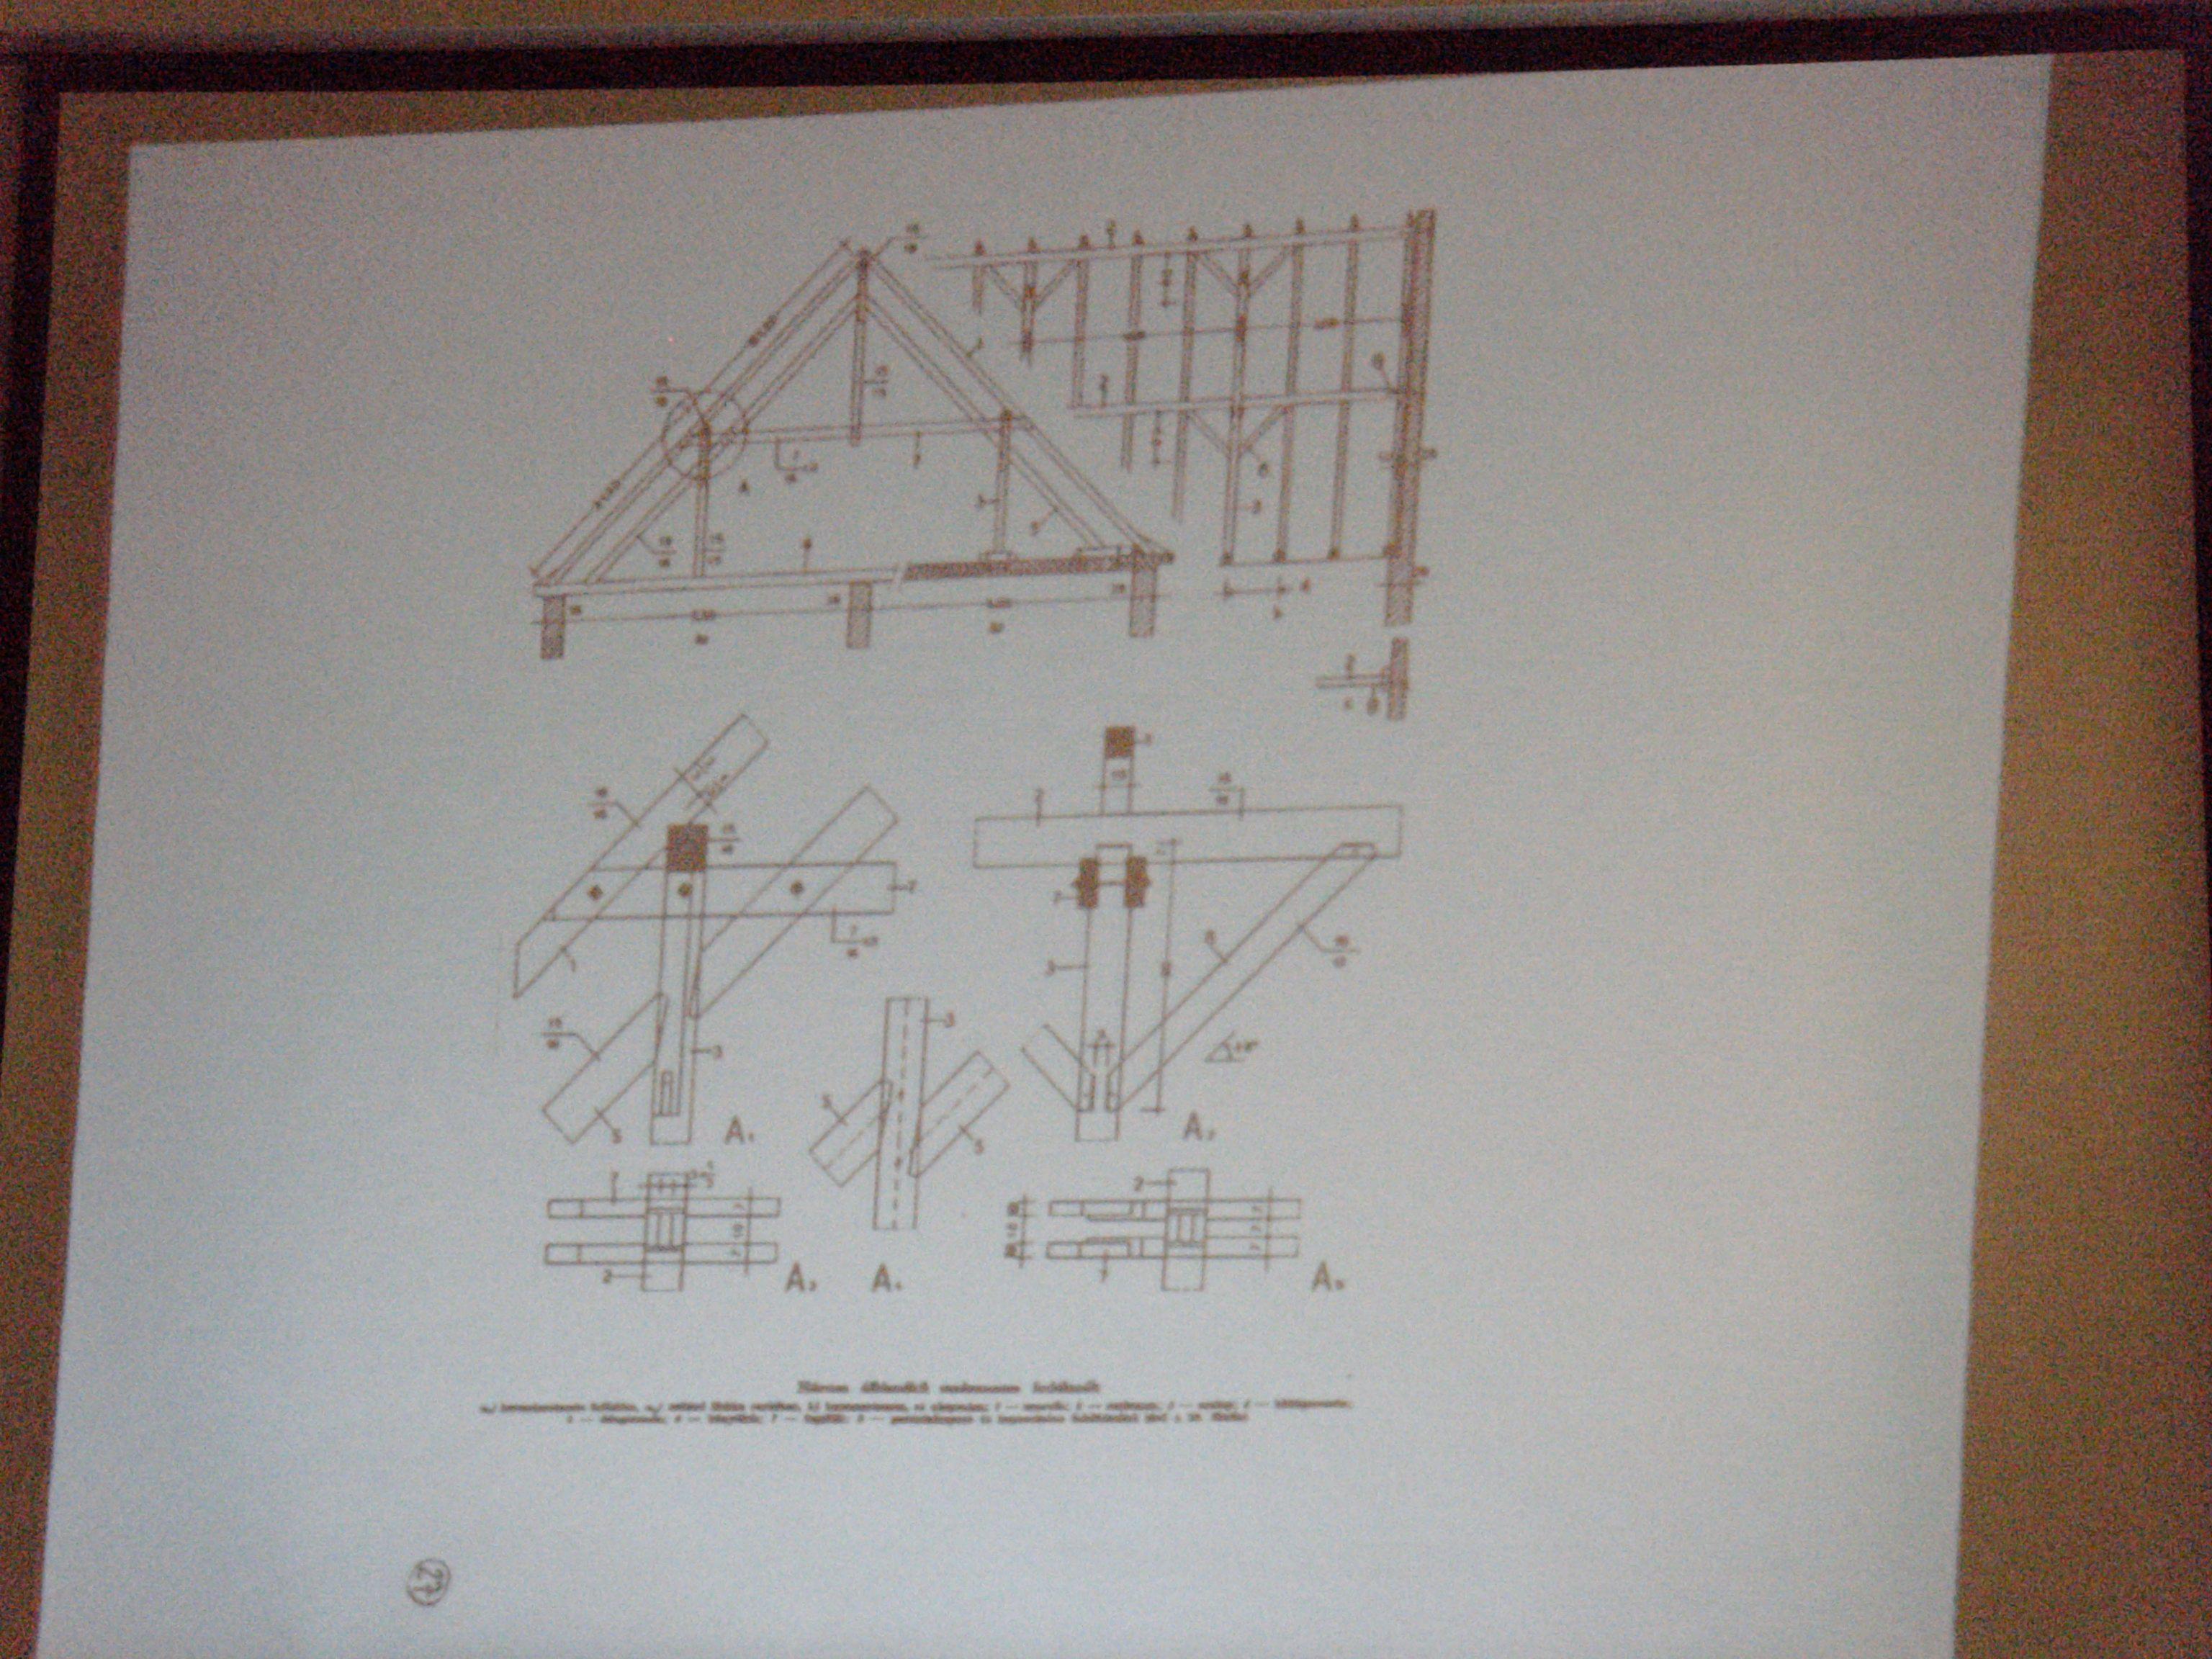

## Kettés függesztőműves fedélszék

(1) rungnanbhan levő ( enő fél főszaruállá

AL EGYENES RALAPOLAS

EGYENES RALAPOLAS TOMPAEK ÜTKÖZTETESSEL

MERÖLEGES ILLESZTÉSŰ EGYSZERŰ TELJES RÁLAPOLÁS I GERENDAKERESZTEZES )