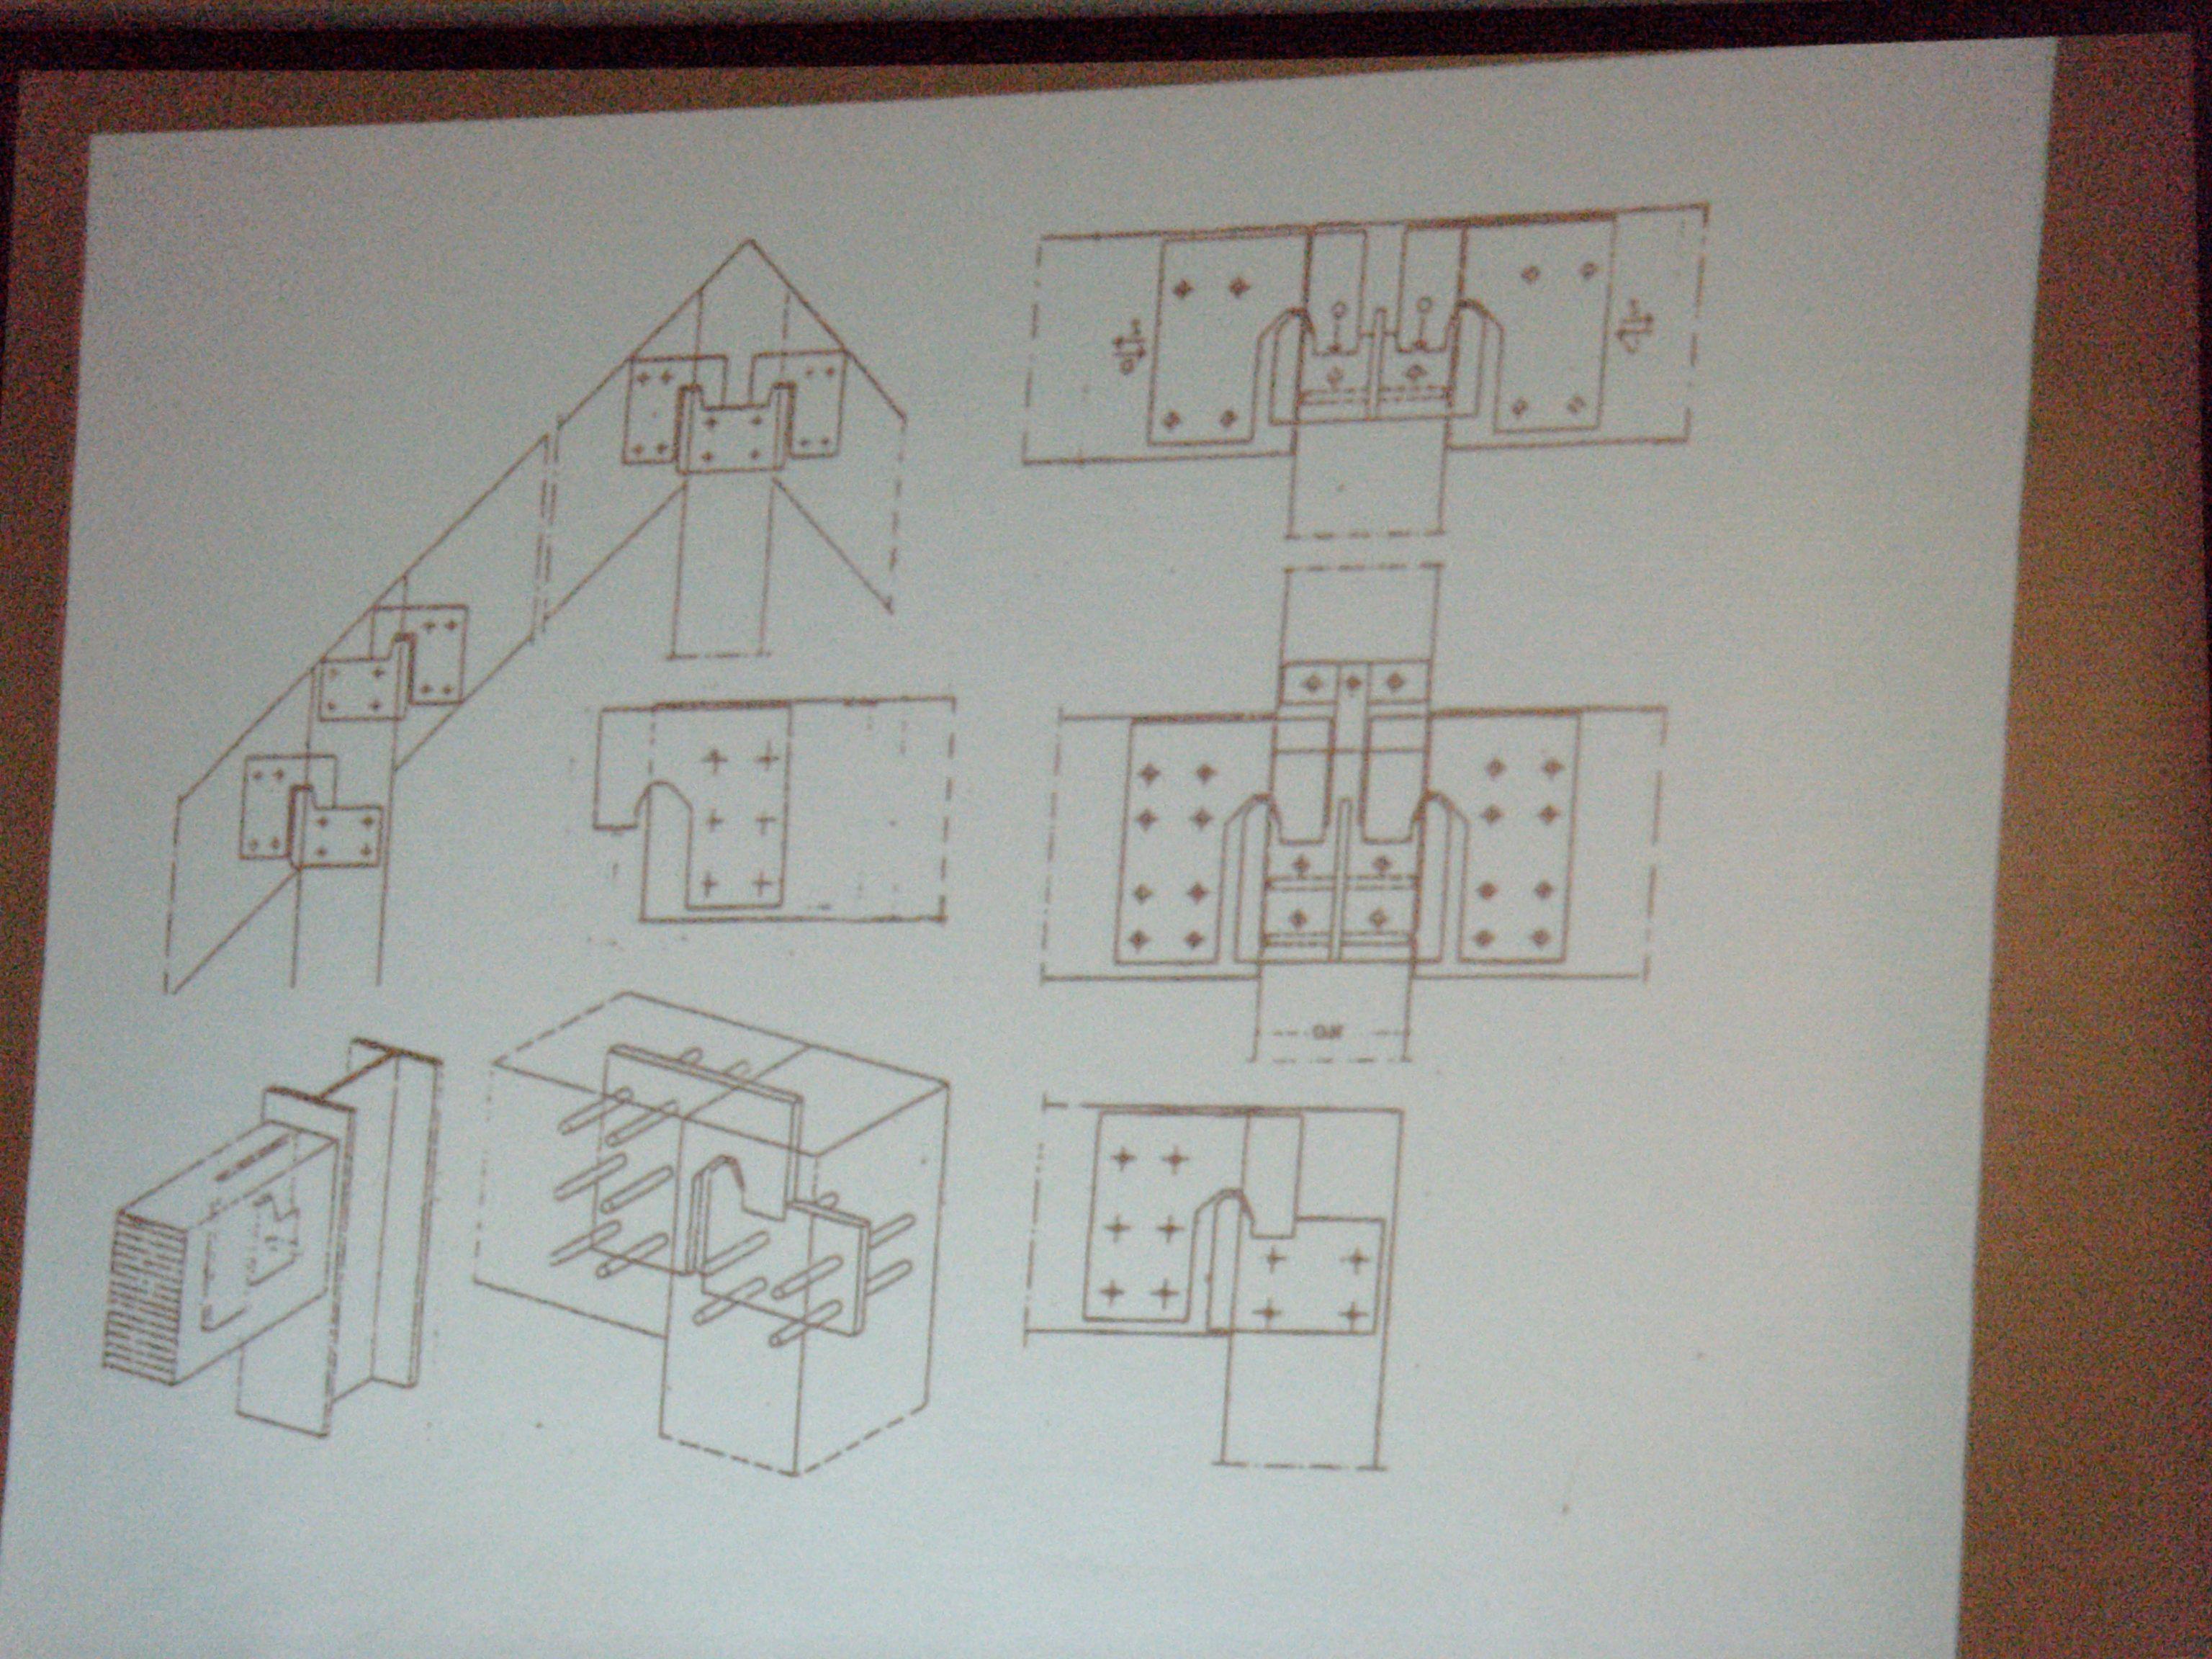

## Kettés függesztőműves fedélszék

(1) rungnanbhan levő ( enő fél főszaruállá

AL EGYENES RALAPOLAS

EGYENES RALAPOLAS TOMPAEK ÜTKÖZTETESSEL

MERÖLEGES ILLESZTÉSŰ EGYSZERŰ TELJES RÁLAPOLÁS I GERENDAKERESZTEZES )

D. FERDE ILLESZTÉSŰ