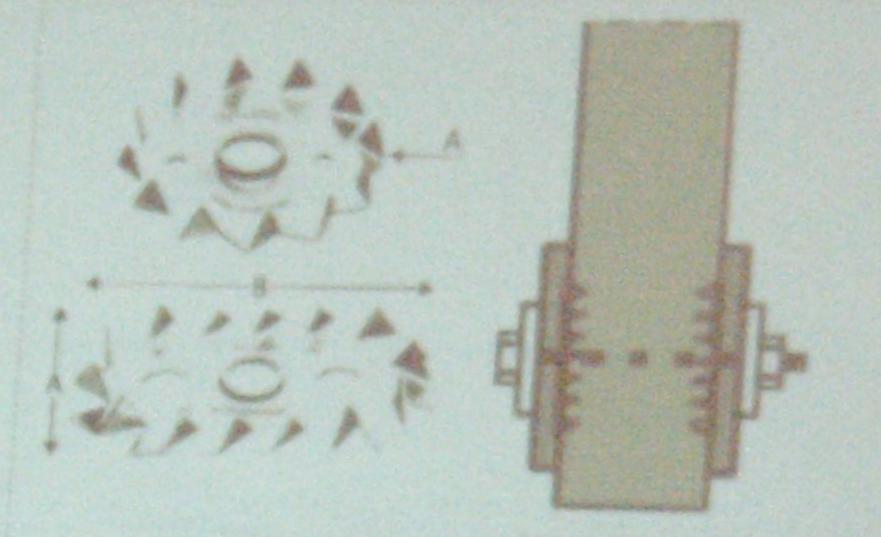

### Egyarias rátoldások a agyanas intelemel; a agyanas henidamí; e somisezateji bücüval; é olide empetismut

and the second second second second

A szeglement a fibe hidsnikits presiel lehet toprevent Az XGM 10 jets szegienez 10 mm vastag kulonhozo szelessegű és bosszinagu A uzegek töridek es ciavatak A uzeglemez kalapikovál a a faite athere Alkalinazana bely-zmi munkaknal jelentos Az KGM szeglemzetek rajzát az 1. abra és az 1. foto mutatja