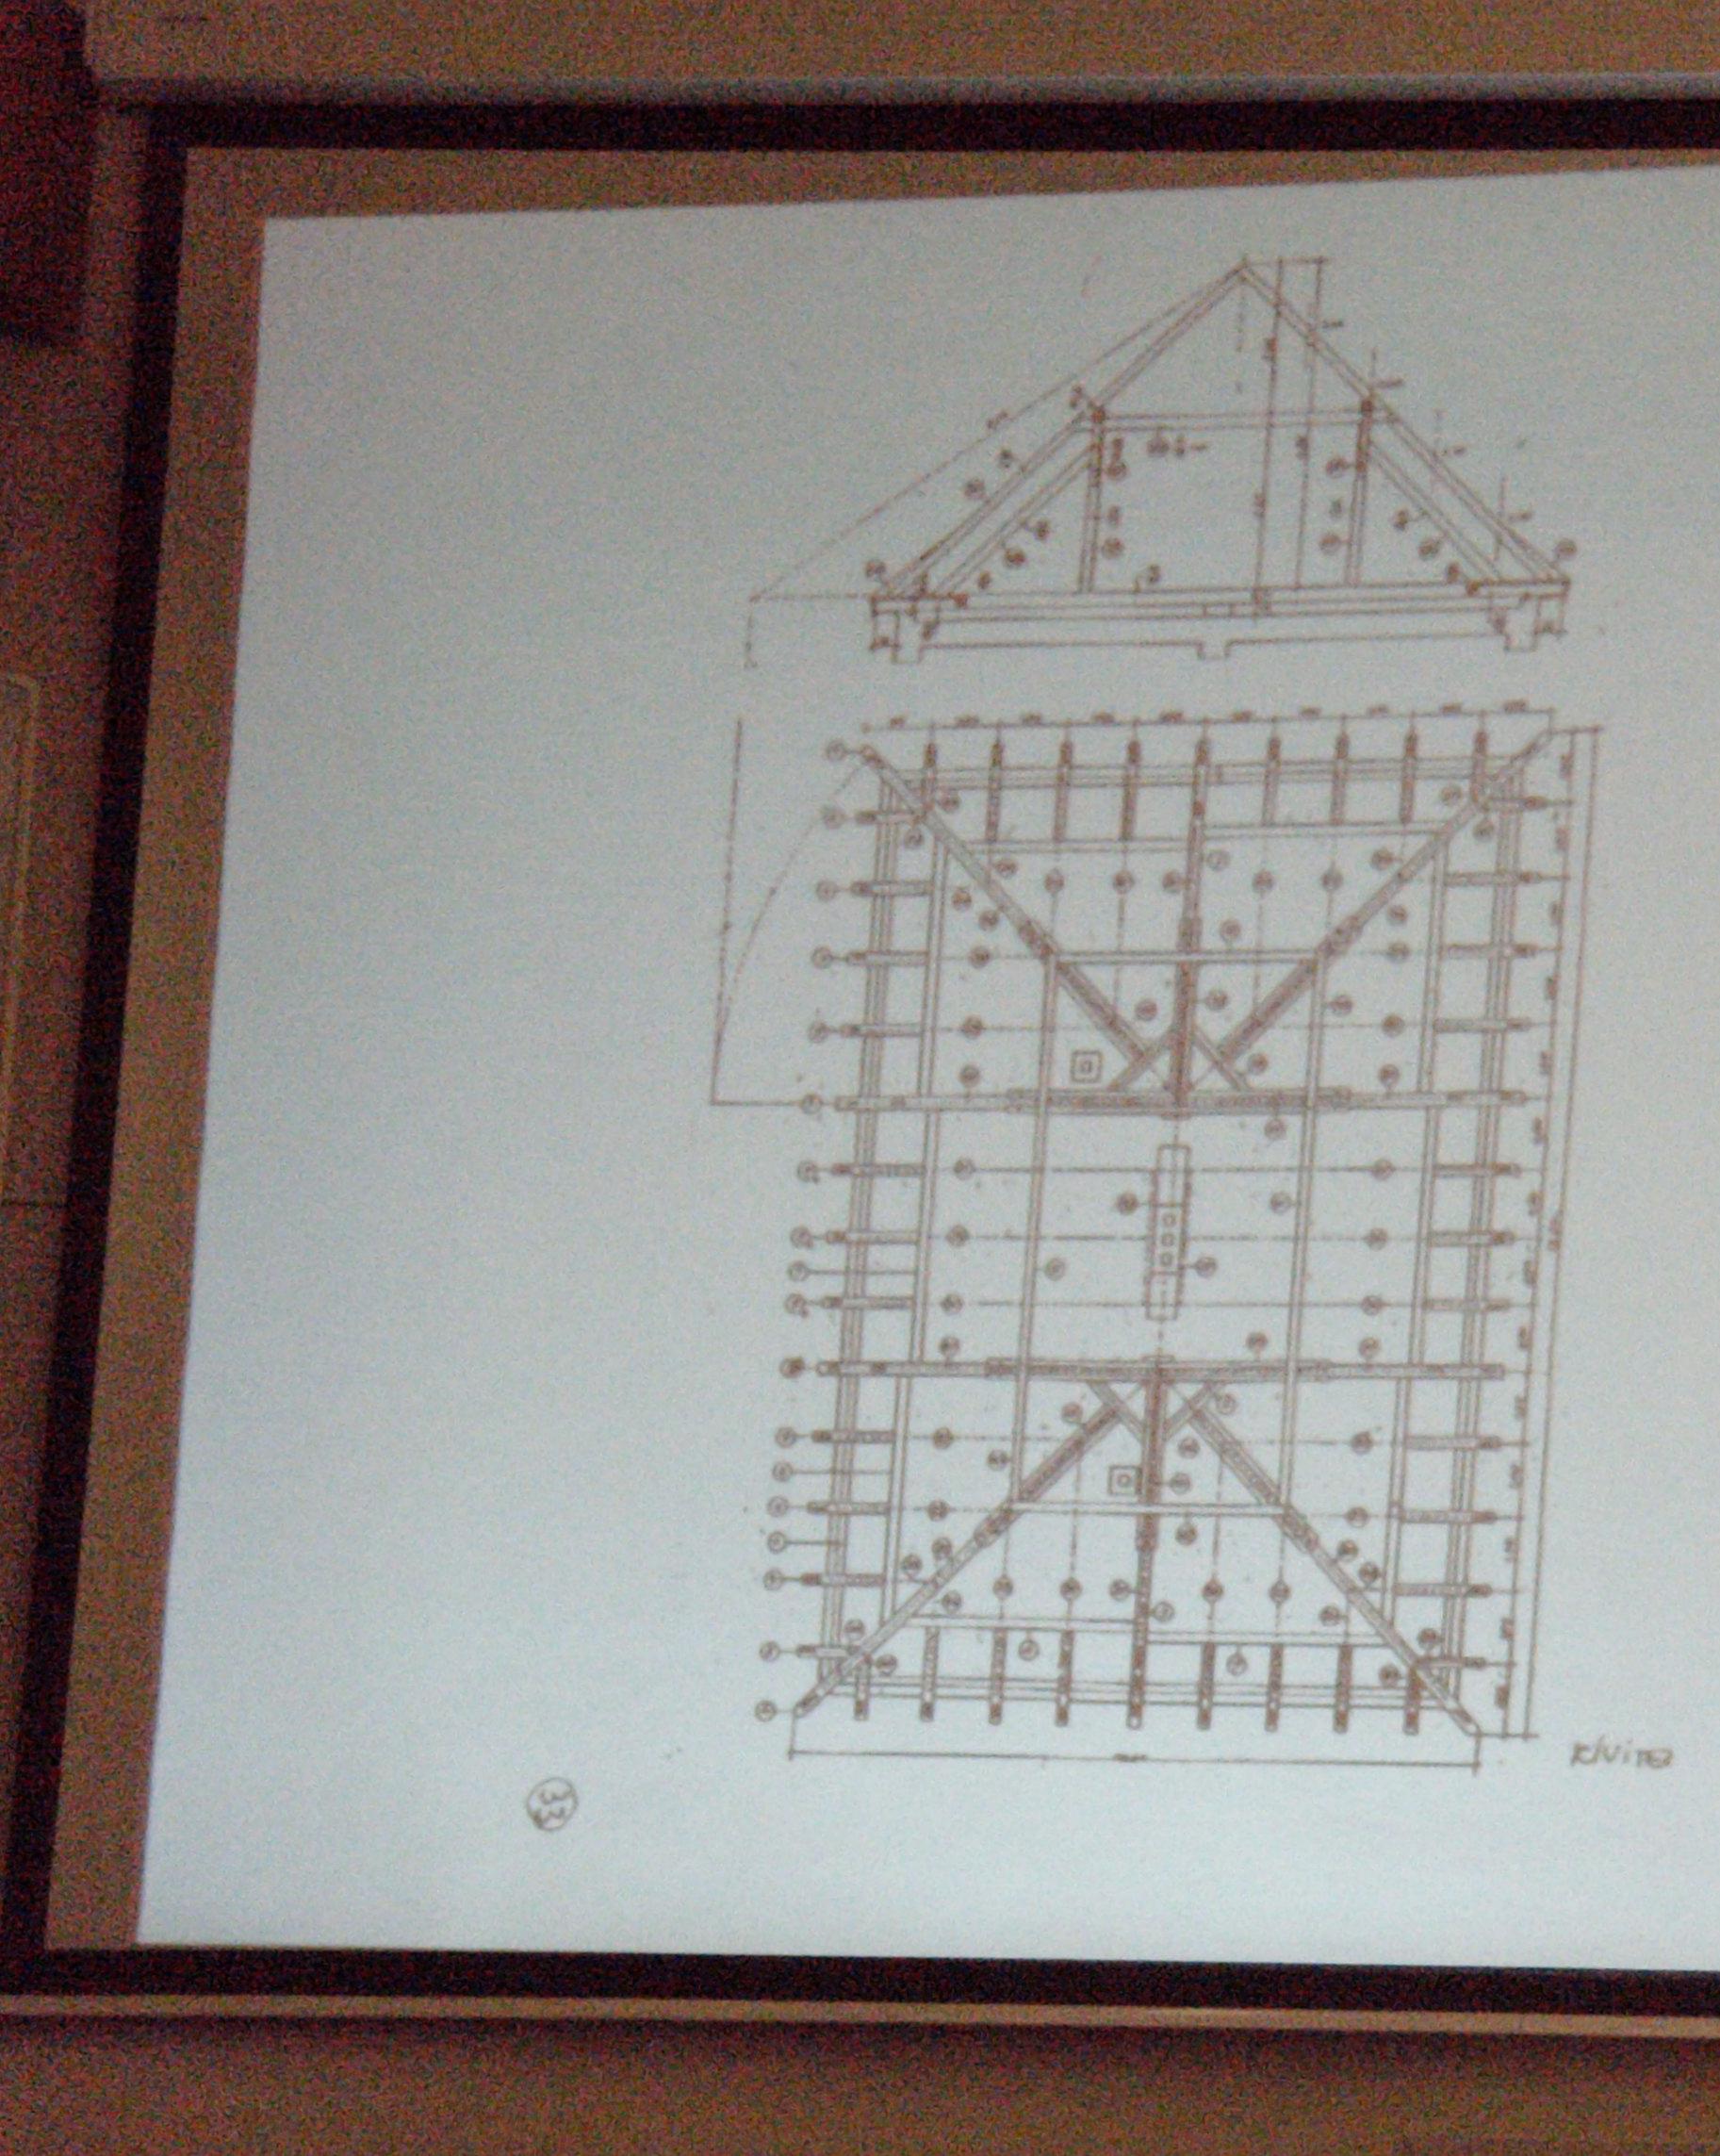

## Kettés függesztőműves fedélszék

(1) rungnanbhan levő ( enő fél főszaruállá

AL EGYENES RALAPOLAS

EGYENES RALAPOLAS TOMPAEK ÜTKÖZTETESSEL

MERÖLEGES ILLESZTÉSŰ EGYSZERŰ TELJES RÁLAPOLÁS I GERENDAKERESZTEZES )