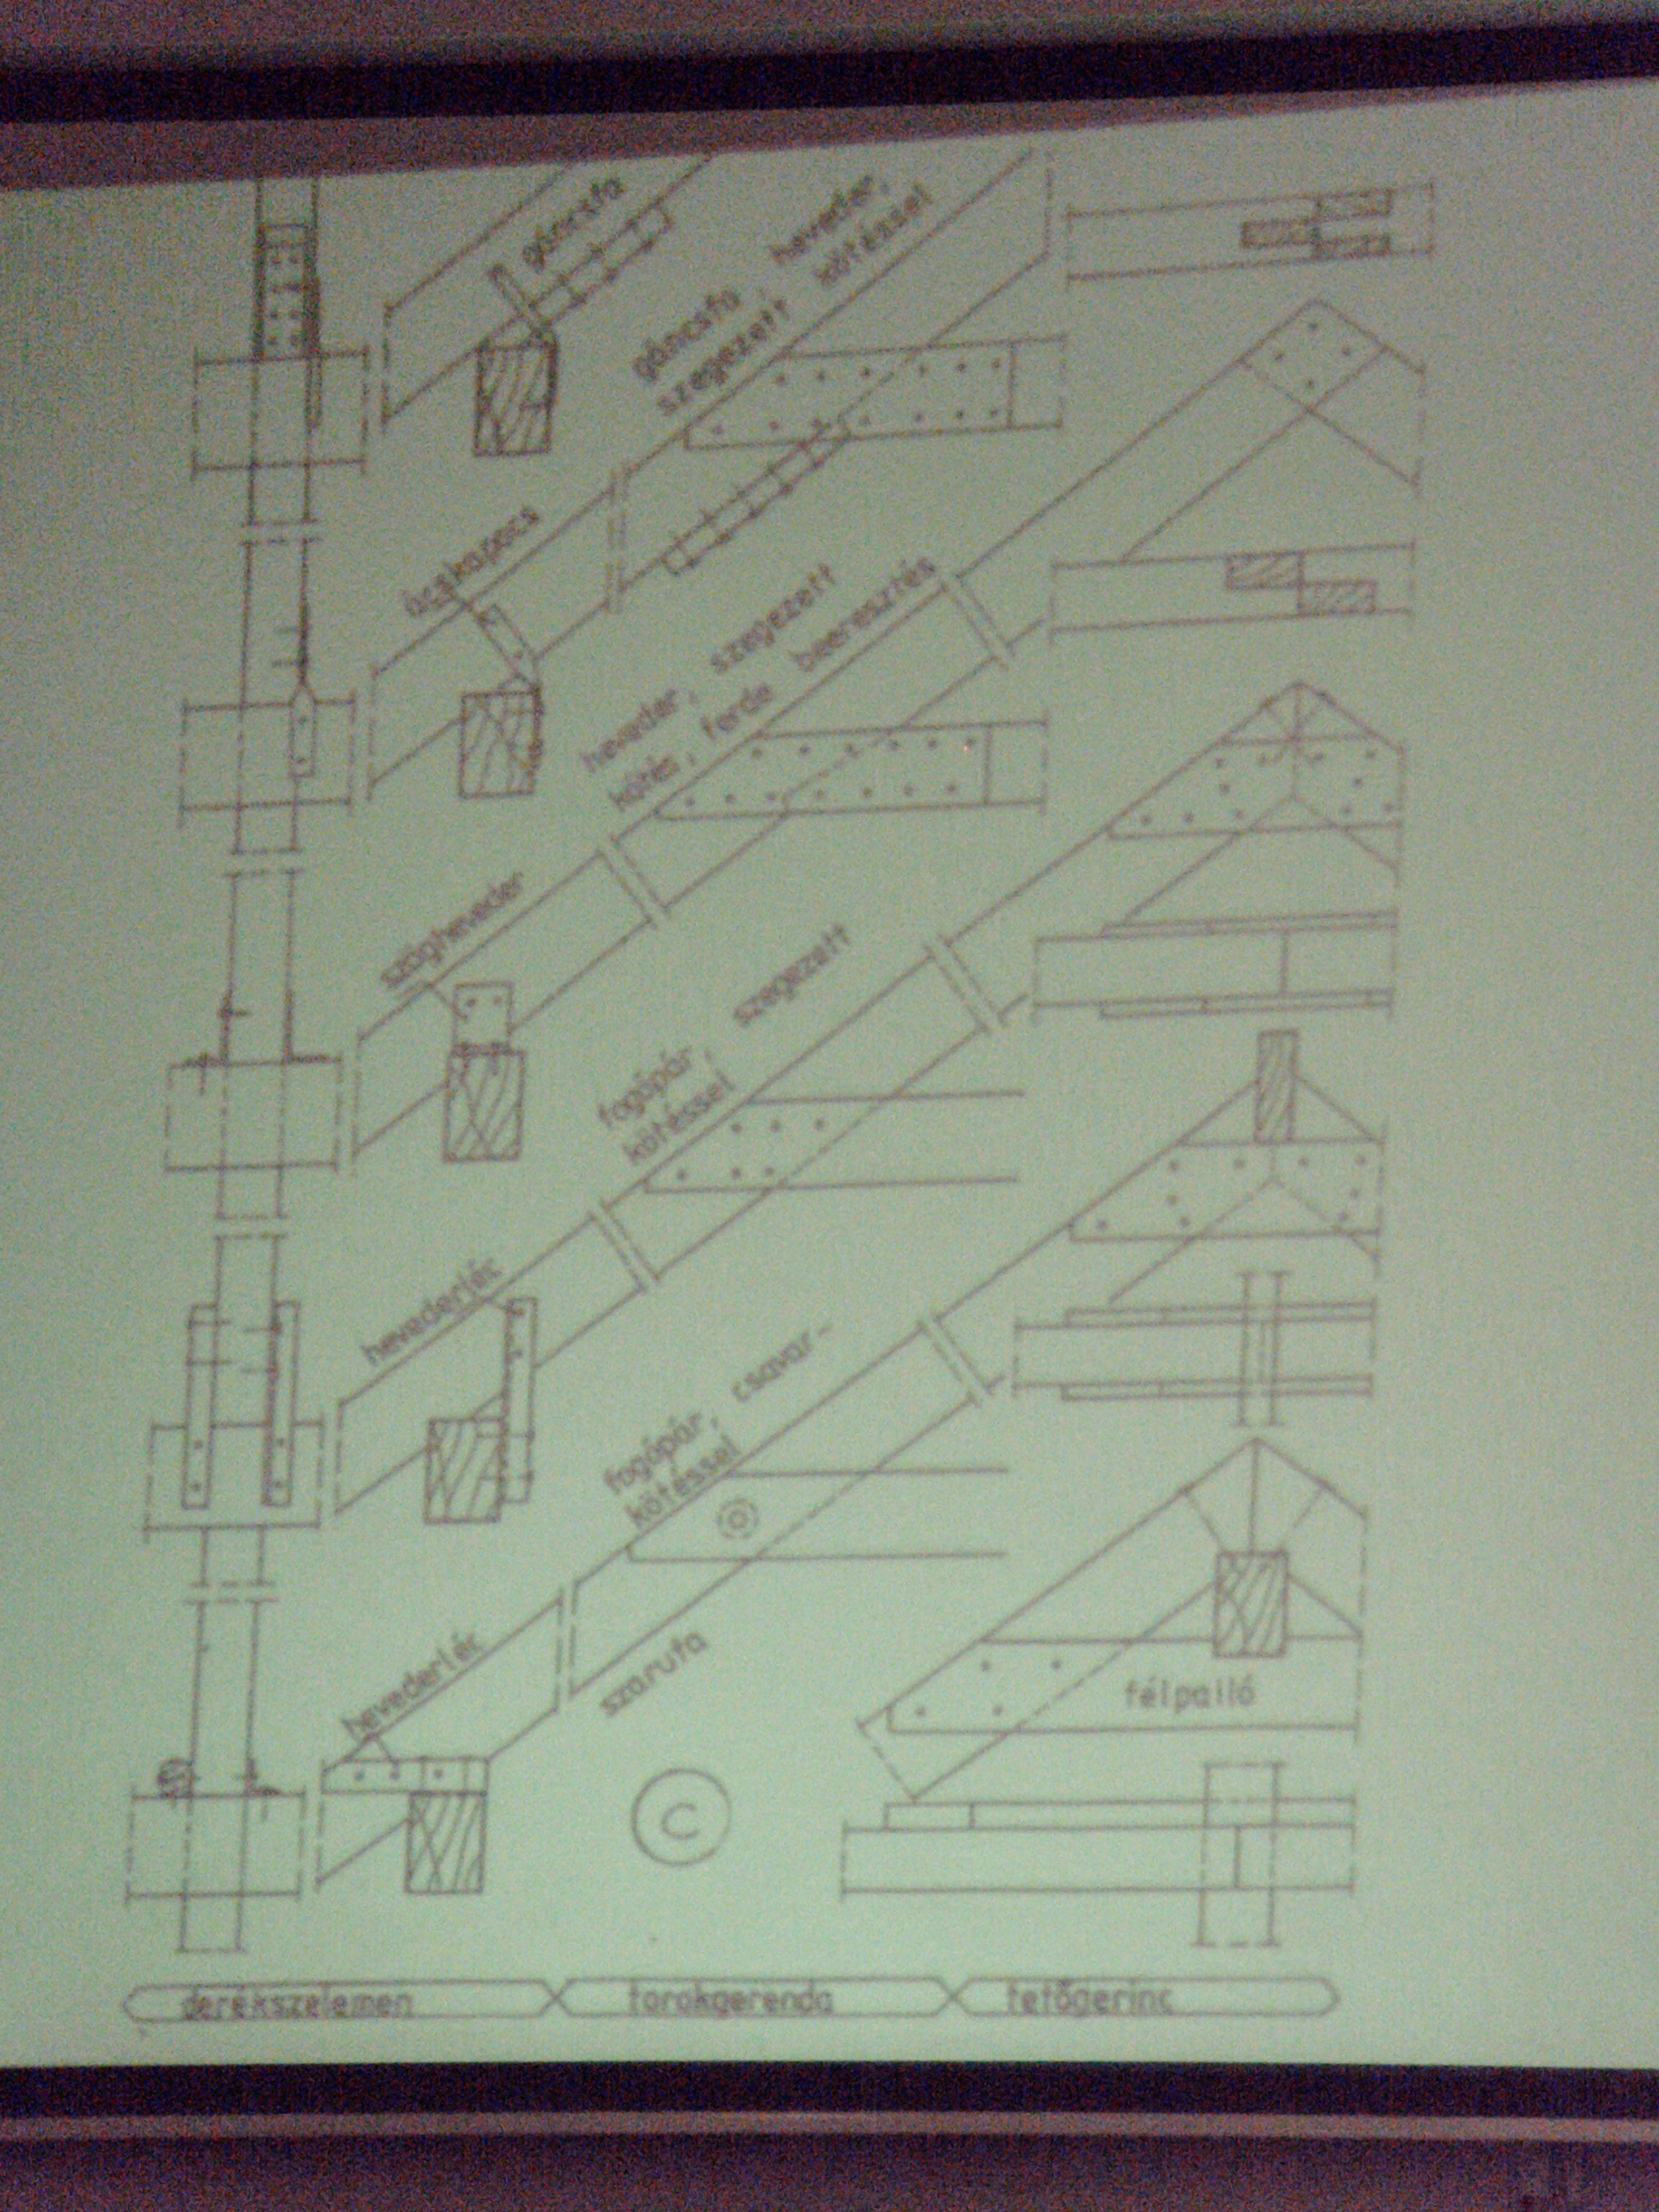

## Kettés függesztőműves fedélszék

(1) rungnanbhan levő ( enő fél főszaruállá

AL EGYENES RALAPOLAS

EGYENES RALAPOLAS TOMPAEK ÜTKÖZTETESSEL

MERÖLEGES ILLESZTÉSŰ EGYSZERŰ TELJES RÁLAPOLÁS I GERENDAKERESZTEZES )

D. FERDE ILLESZTÉSŰ