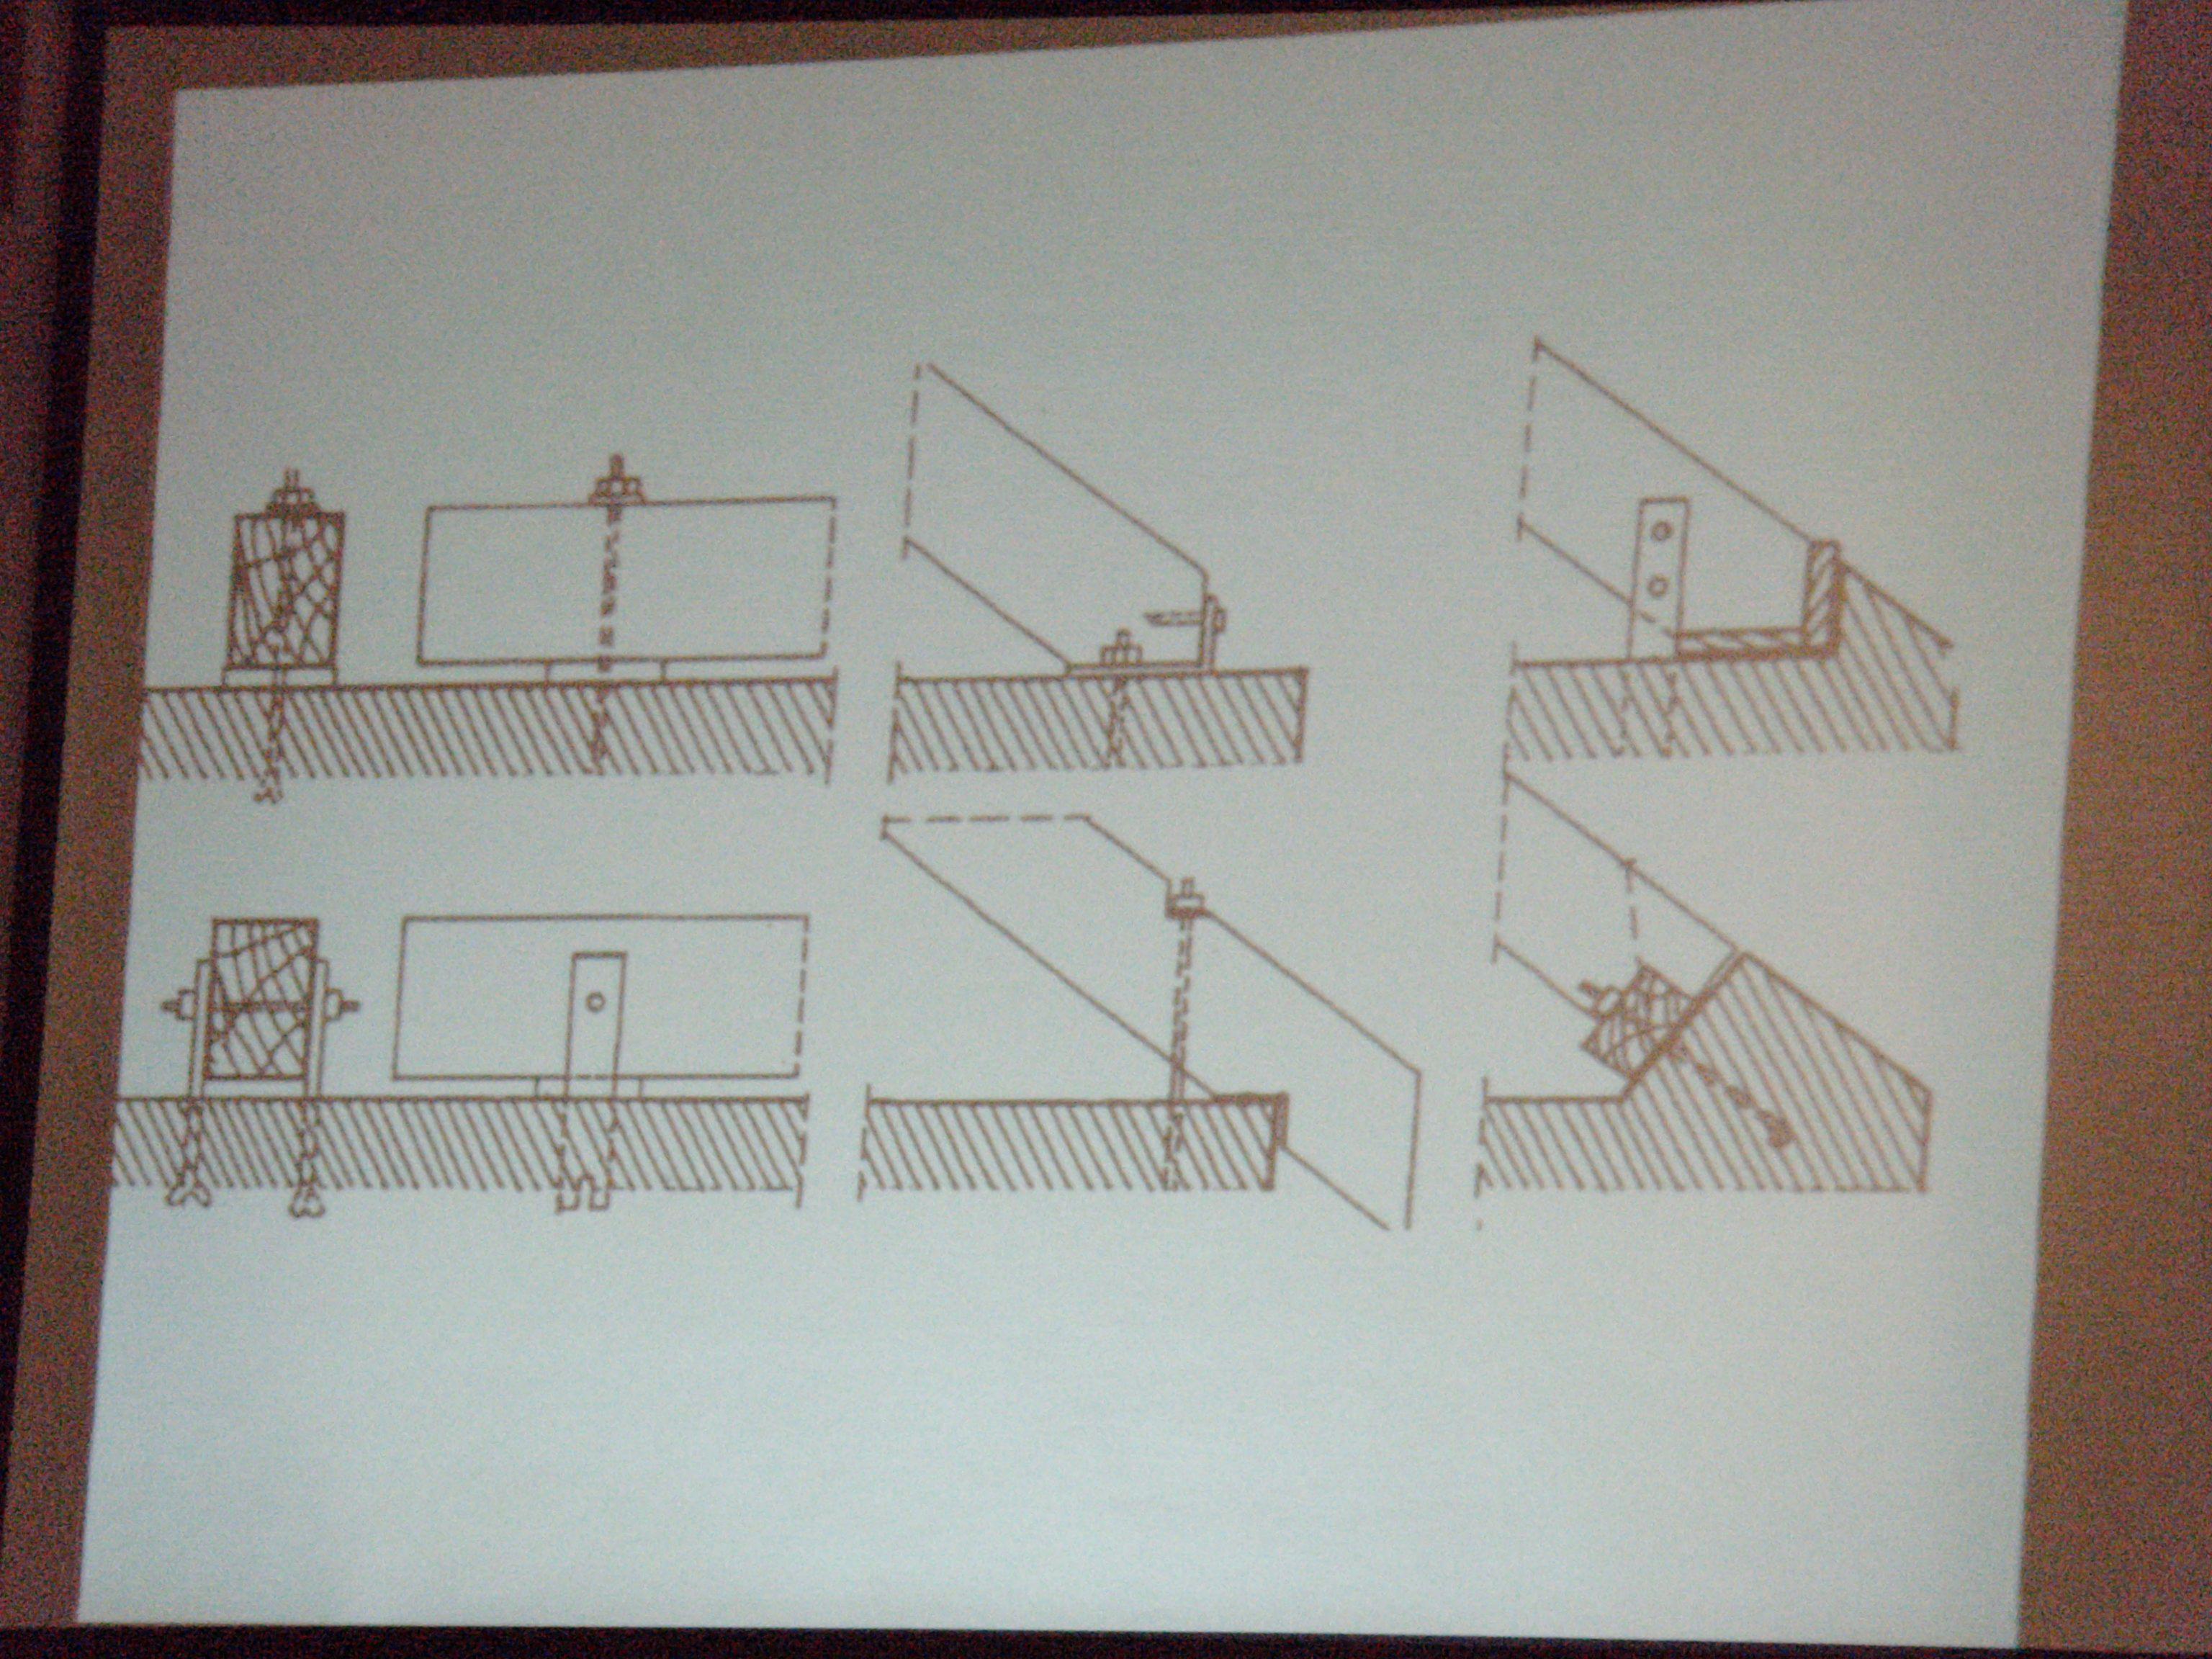

Egysserd karpántos szelemen

and a second

-

-



### .... Nagy karplotos szelemes









Elvine

The second second second





















## Kettés függesztőműves fedélszék

(1) rungnanbhan levő ( enő fél főszaruállá









AL EGYENES RALAPOLAS

EGYENES RALAPOLAS TOMPAEK ÜTKÖZTETESSEL

MERÖLEGES ILLESZTÉSŰ EGYSZERŰ TELJES RÁLAPOLÁS I GERENDAKERESZTEZES )

D. FERDE ILLESZTÉSŰ











### Egyarias rátoldások a agyanas intelemel; a agyanas henidamí; e somisezateji bücüval; é olide empetismut

and the second second second second





























































A szeglement a fibe hidsnikits presiel lehet toprevent Az XGM 10 jets szegienez 10 mm vastag kulonhozo szelessegű és bosszinagu A uzegek töridek es ciavatak A uzeglemez kalapikovál a a faite athere Alkalinazana bely-zmi munkaknal jelentos Az KGM szeglemzetek rajzát az 1. abra és az 1. foto mutatja





Aboli is etc. in magesaige inerenetie ineren 1 Al man is anserten bed ischigenten





A subjected own shahed

Additionant (in) limble

Sanda Rigea El manden

laton & solgere

Auger a

and the second





Winkelverbinder 90265



Winkelverbinder 40312 - /





SMF\* Balkenschube 2-lellig



Balkenschuhe S





BMF\* Balkenträger











BMF\* Winkelverbinder 60416 - 1



BMF\* Winkelverbinder 190 / 290















stiattenhatter 2/50

HERE AND THE PA