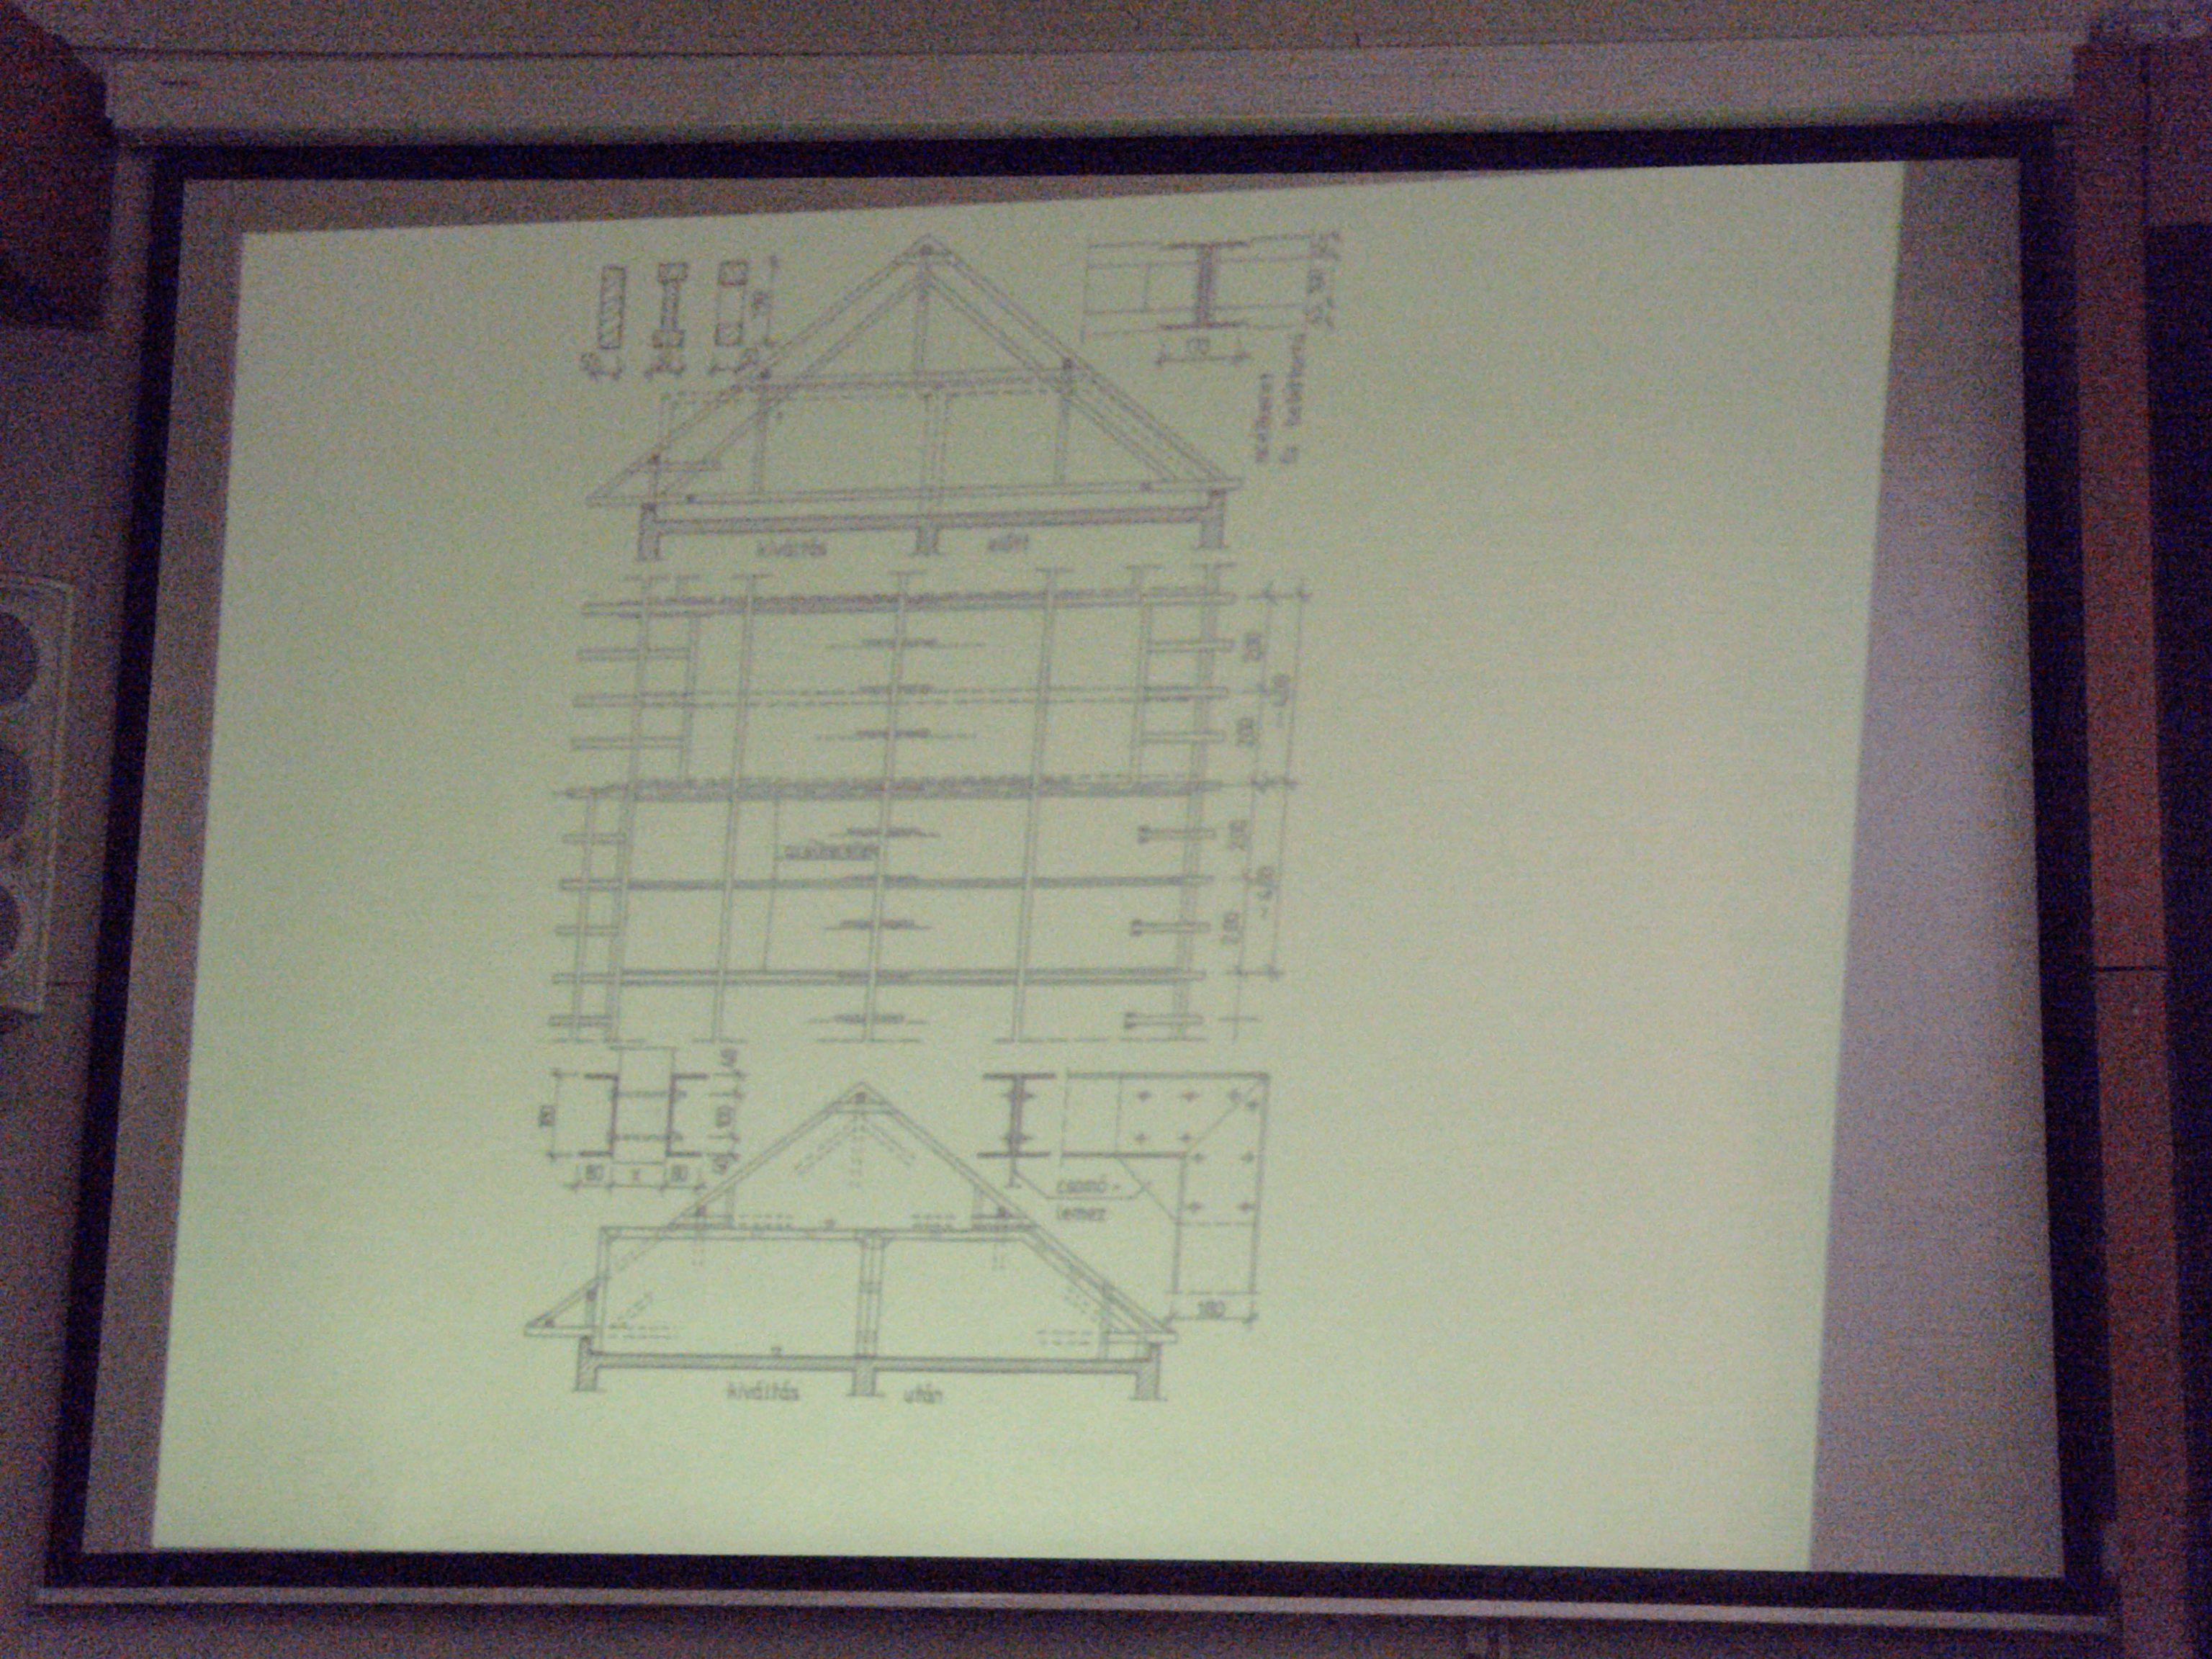

### Egyarias rátoldások a agyanas intelemel; a agyanas henidamí; e somisezateji bücüval; é olide empetismut

and the second second second second

A szeglement a fibe hidsnikits presiel lehet toprevent Az XGM 10 jets szegienez 10 mm vastag kulonhozo szelessegű és bosszinagu A uzegek töridek es ciavatak A uzeglemez kalapikovál a a faite athere Alkalinazana bely-zmi munkaknal jelentos Az KGM szeglemzetek rajzát az 1. abra és az 1. foto mutatja