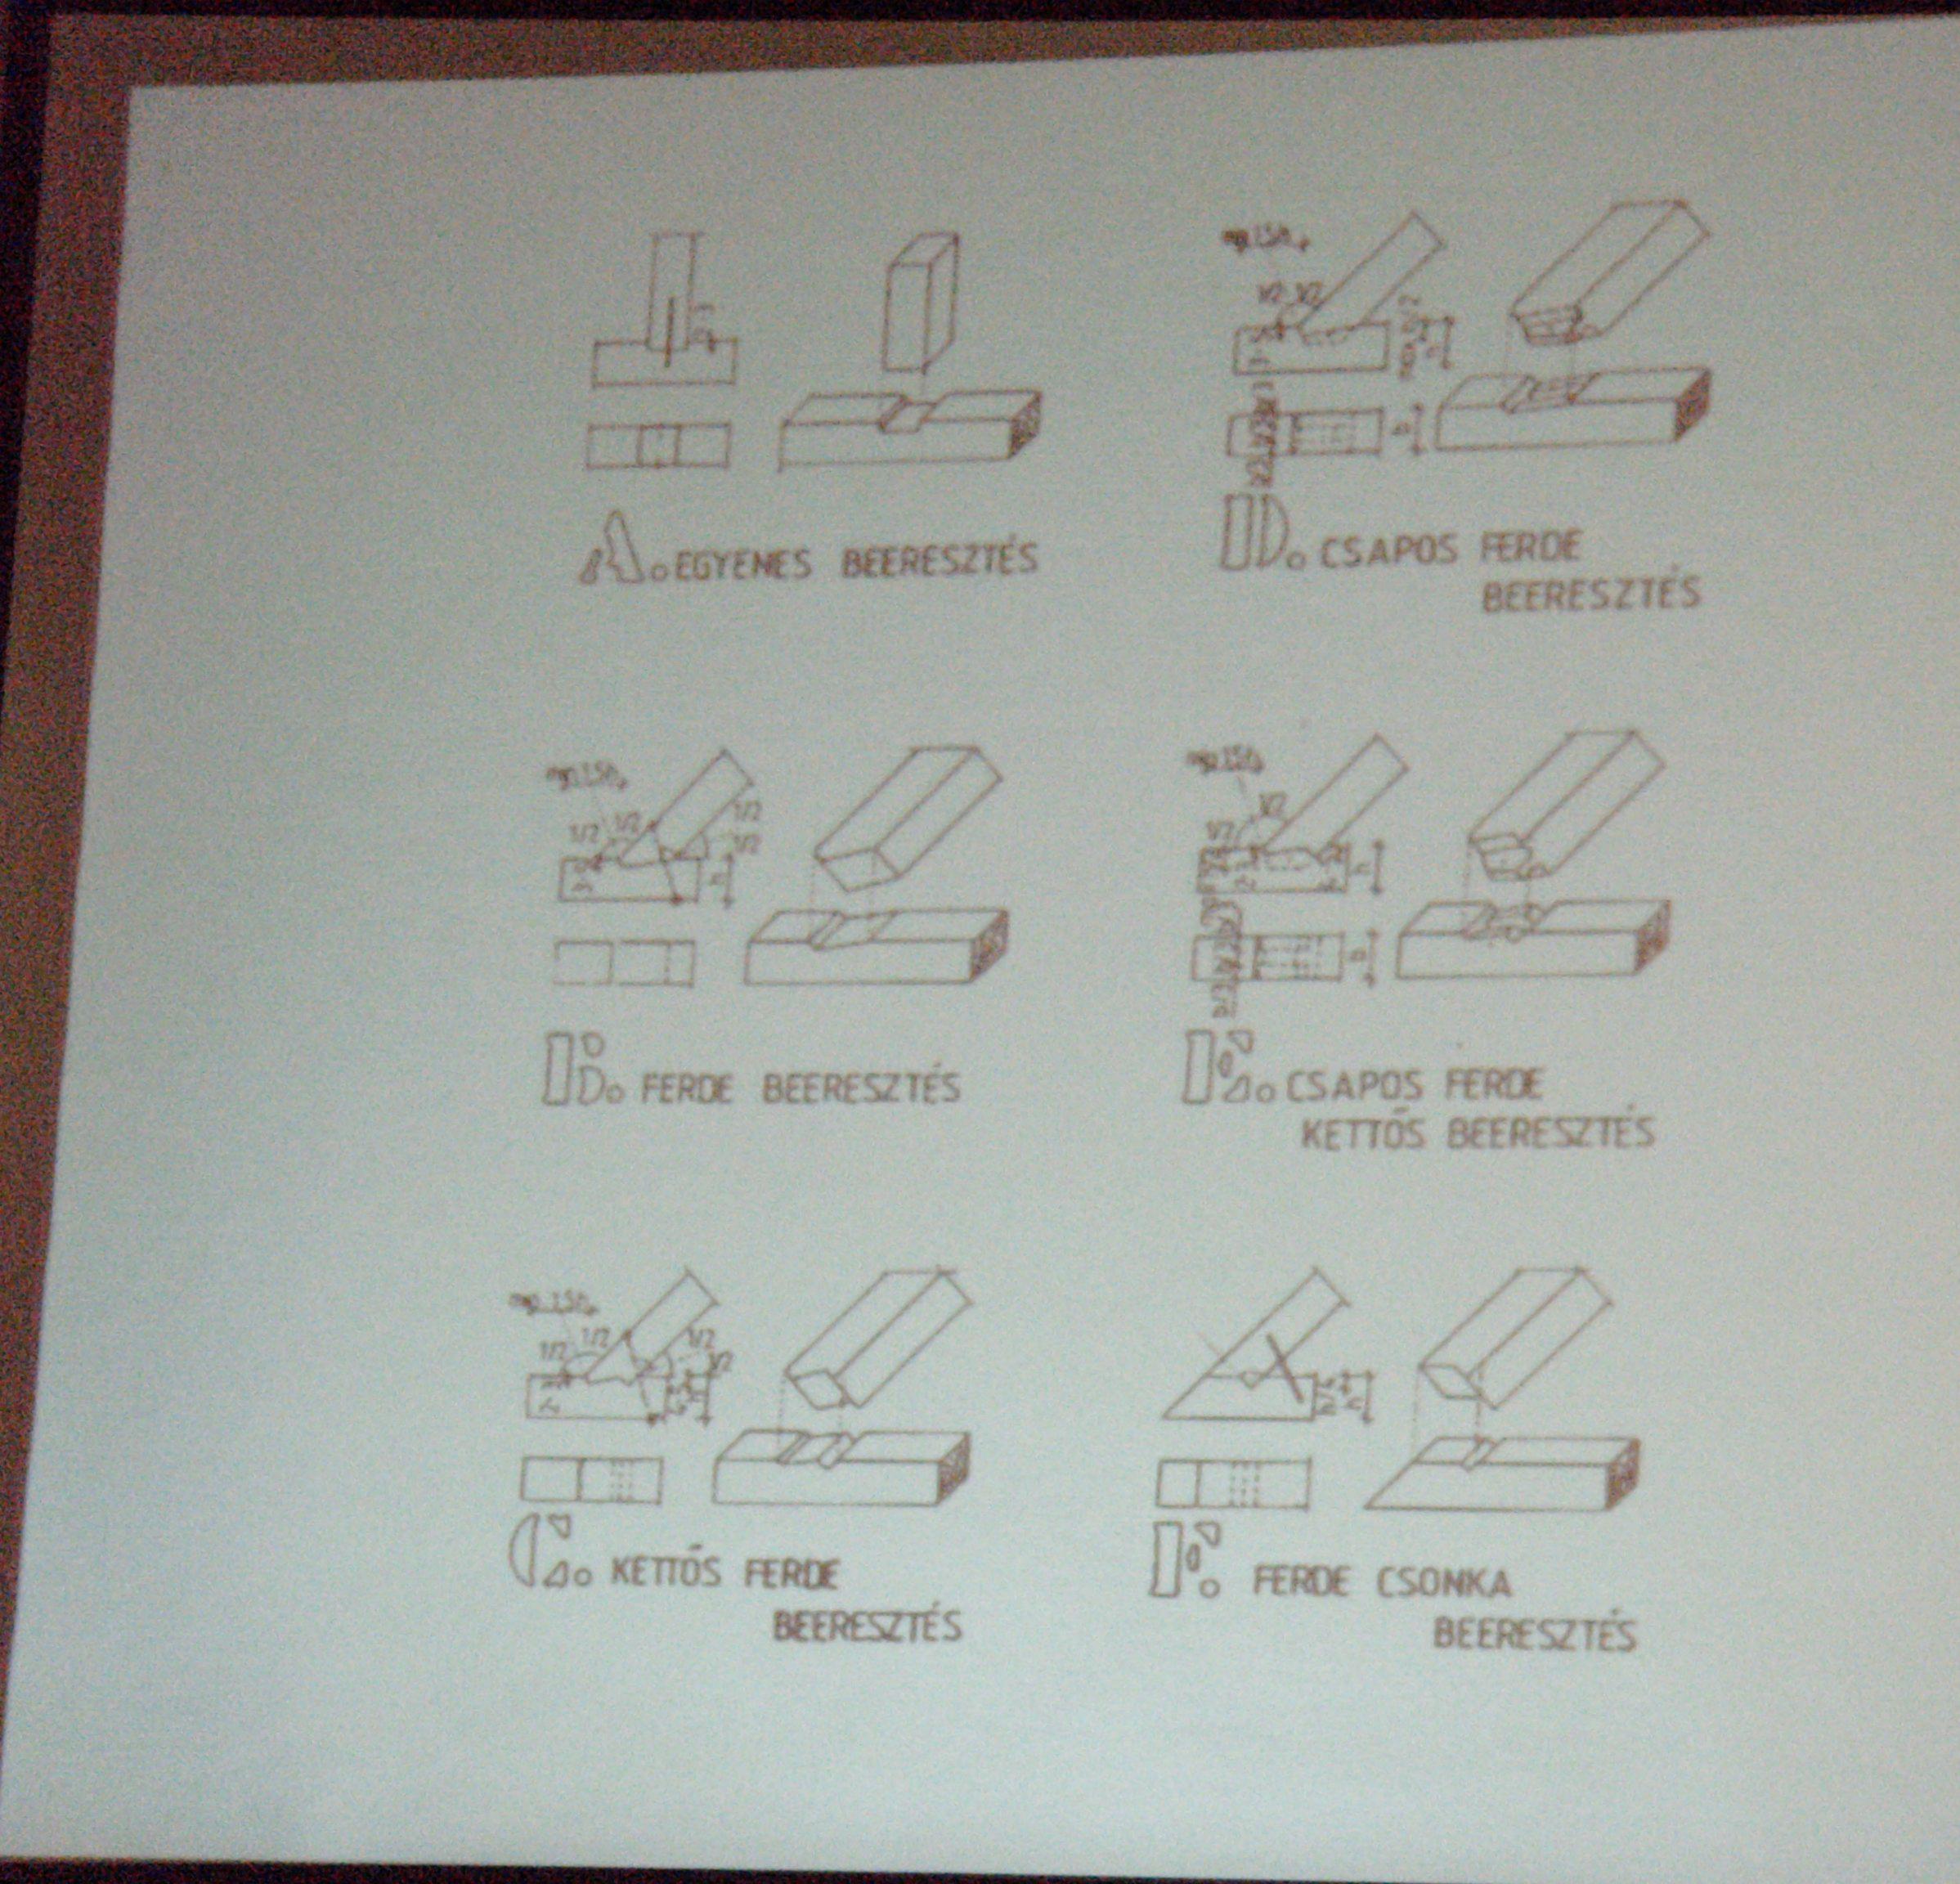

Egysserd karpántos szelemen

and a second

-

-



### .... Nagy karplotos szelemes









Elvine

The second second second





















## Kettés függesztőműves fedélszék

(1) rungnanbhan levő ( enő fél főszaruállá









AL EGYENES RALAPOLAS

EGYENES RALAPOLAS TOMPAEK ÜTKÖZTETESSEL

MERÖLEGES ILLESZTÉSŰ EGYSZERŰ TELJES RÁLAPOLÁS I GERENDAKERESZTEZES )

D. FERDE ILLESZTÉSŰ











### Egyarias rátoldások a agyanas intelemel; a agyanas henidamí; e somisezateji bücüval; é olide empetismut

and the second second second second





























































A szeglement a fibe hidsnikits presiel lehet toprevent Az XGM 10 jets szegienez 10 mm vastag kulonhozo szelessegű és bosszinagu A uzegek töridek es ciavatak A uzeglemez kalapikovál a a faite athere Alkalinazana bely-zmi munkaknal jelentos Az KGM szeglemzetek rajzát az 1. abra és az 1. foto mutatja





Aboli is etc. in magesaige inerenetie ineren 1 Al man is anserten bed ischigenten





A subjected own shahed

Additionant (in) limble

Sanda Rigea El manden

laton & solgere

Auger a

and the second





Winkelverbinder 90265



Winkelverbinder 40312 - /





SMF\* Balkenschube 2-lellig



Balkenschuhe S





BMF\* Balkenträger











BMF\* Winkelverbinder 60416 - 1



BMF\* Winkelverbinder 190 / 290















stiattenhatter 2