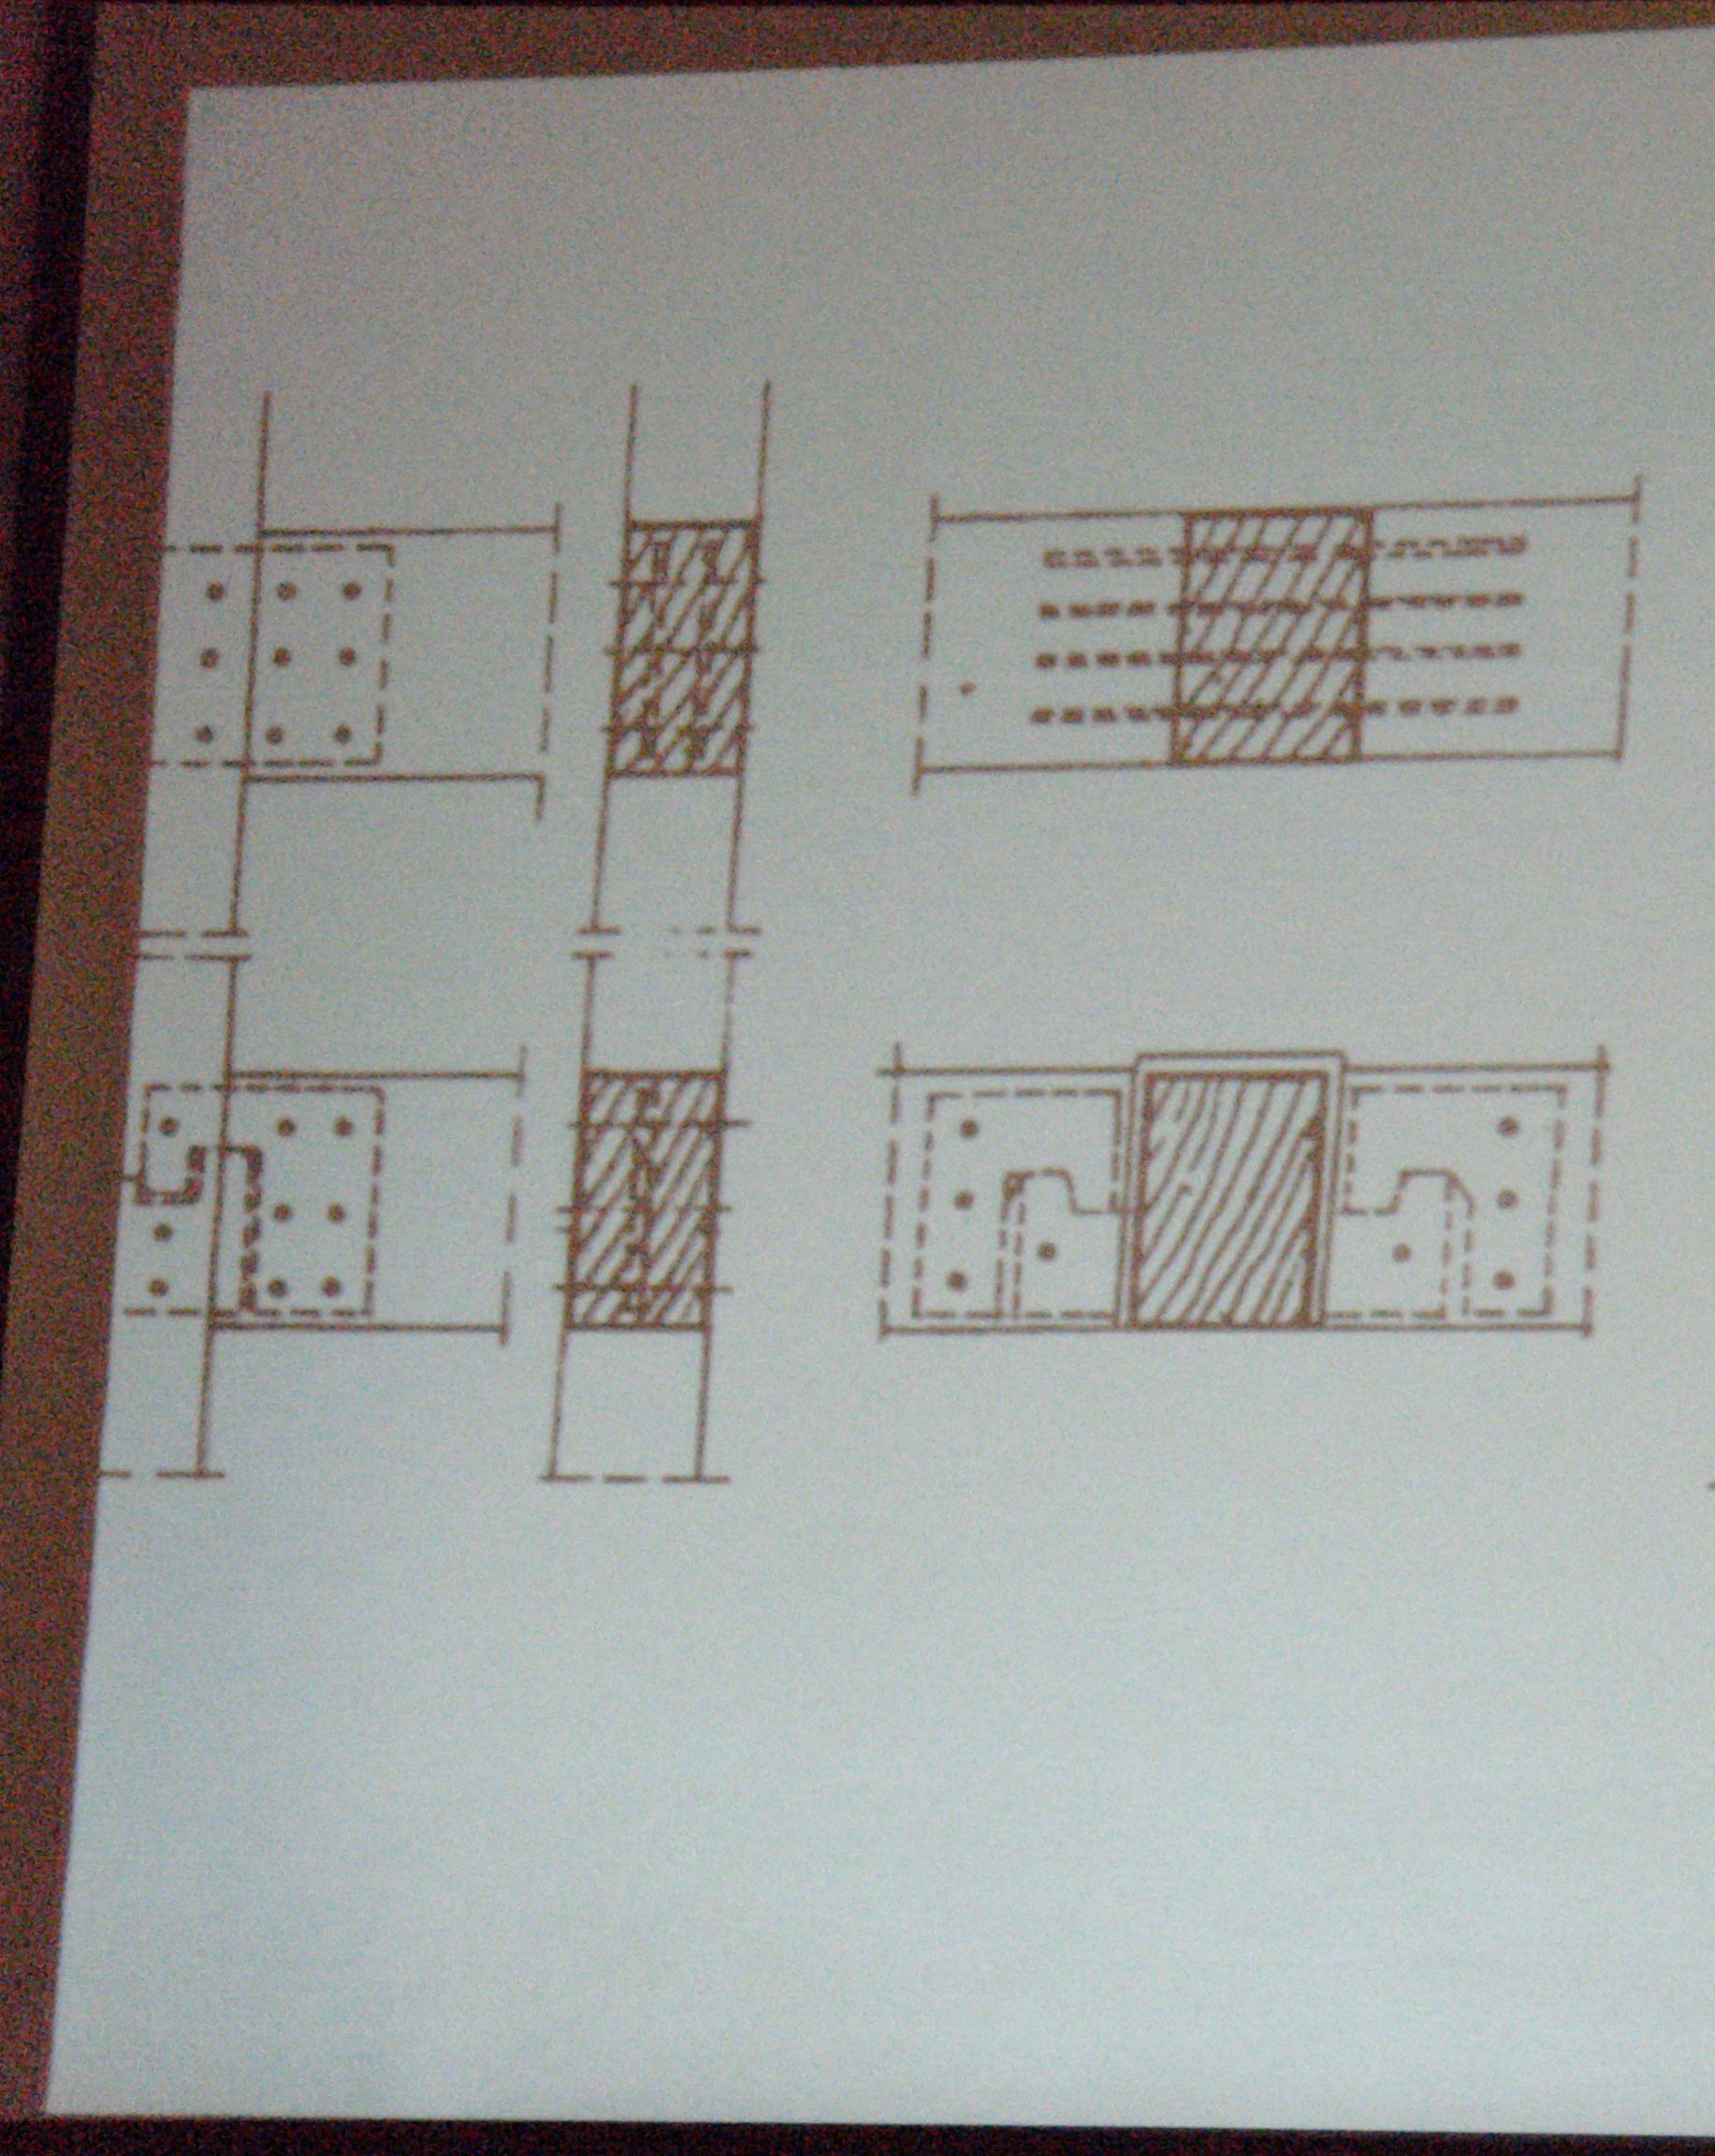

### Egyarias rátoldások a agyanas intelemel; a agyanas henidamí; e somisezateji bücüval; é olide empetismut

and the second second second second

A szeglement a fibe hidsnikits presiel lehet toprevent Az XGM 10 jets szegienez 10 mm vastag kulonhozo szelessegű és bosszinagu A uzegek töridek es ciavatak A uzeglemez kalapikovál a a faite athere Alkalinazana bely-zmi munkaknal jelentos Az KGM szeglemzetek rajzát az 1. abra és az 1. foto mutatja