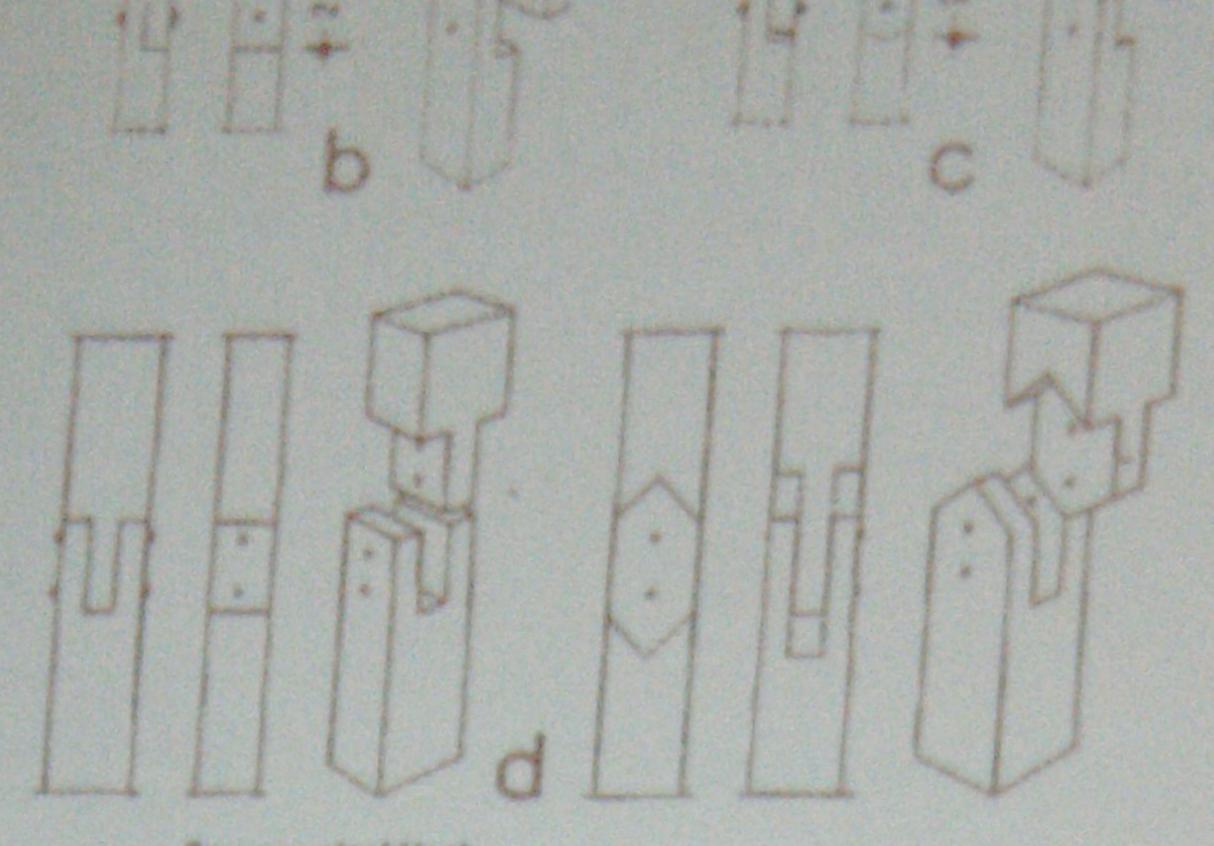

## Kettés függesztőműves fedélszék

(1) rungnanbhan levő ( enő fél főszaruállá

AL EGYENES RALAPOLAS

EGYENES RALAPOLAS TOMPAEK ÜTKÖZTETESSEL

MERÖLEGES ILLESZTÉSŰ EGYSZERŰ TELJES RÁLAPOLÁS I GERENDAKERESZTEZES )

D. FERDE ILLESZTÉSŰ