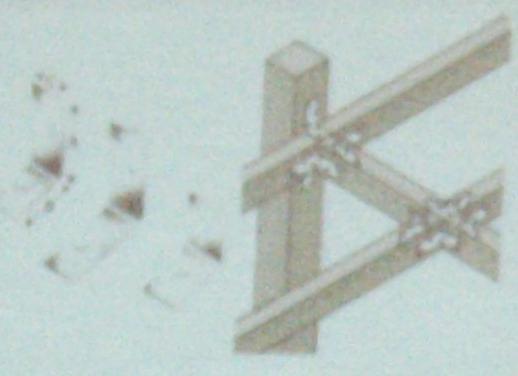

Winkelverbinder 40312 - /

SMF\* Balkenschube 2-lellig

Balkenschuhe S

BMF\* Balkenträger

BMF\* Winkelverbinder 60416 - 1

BMF\* Winkelverbinder 190 / 290

stiattenhatter 2/50

HERE AND THE PARTY