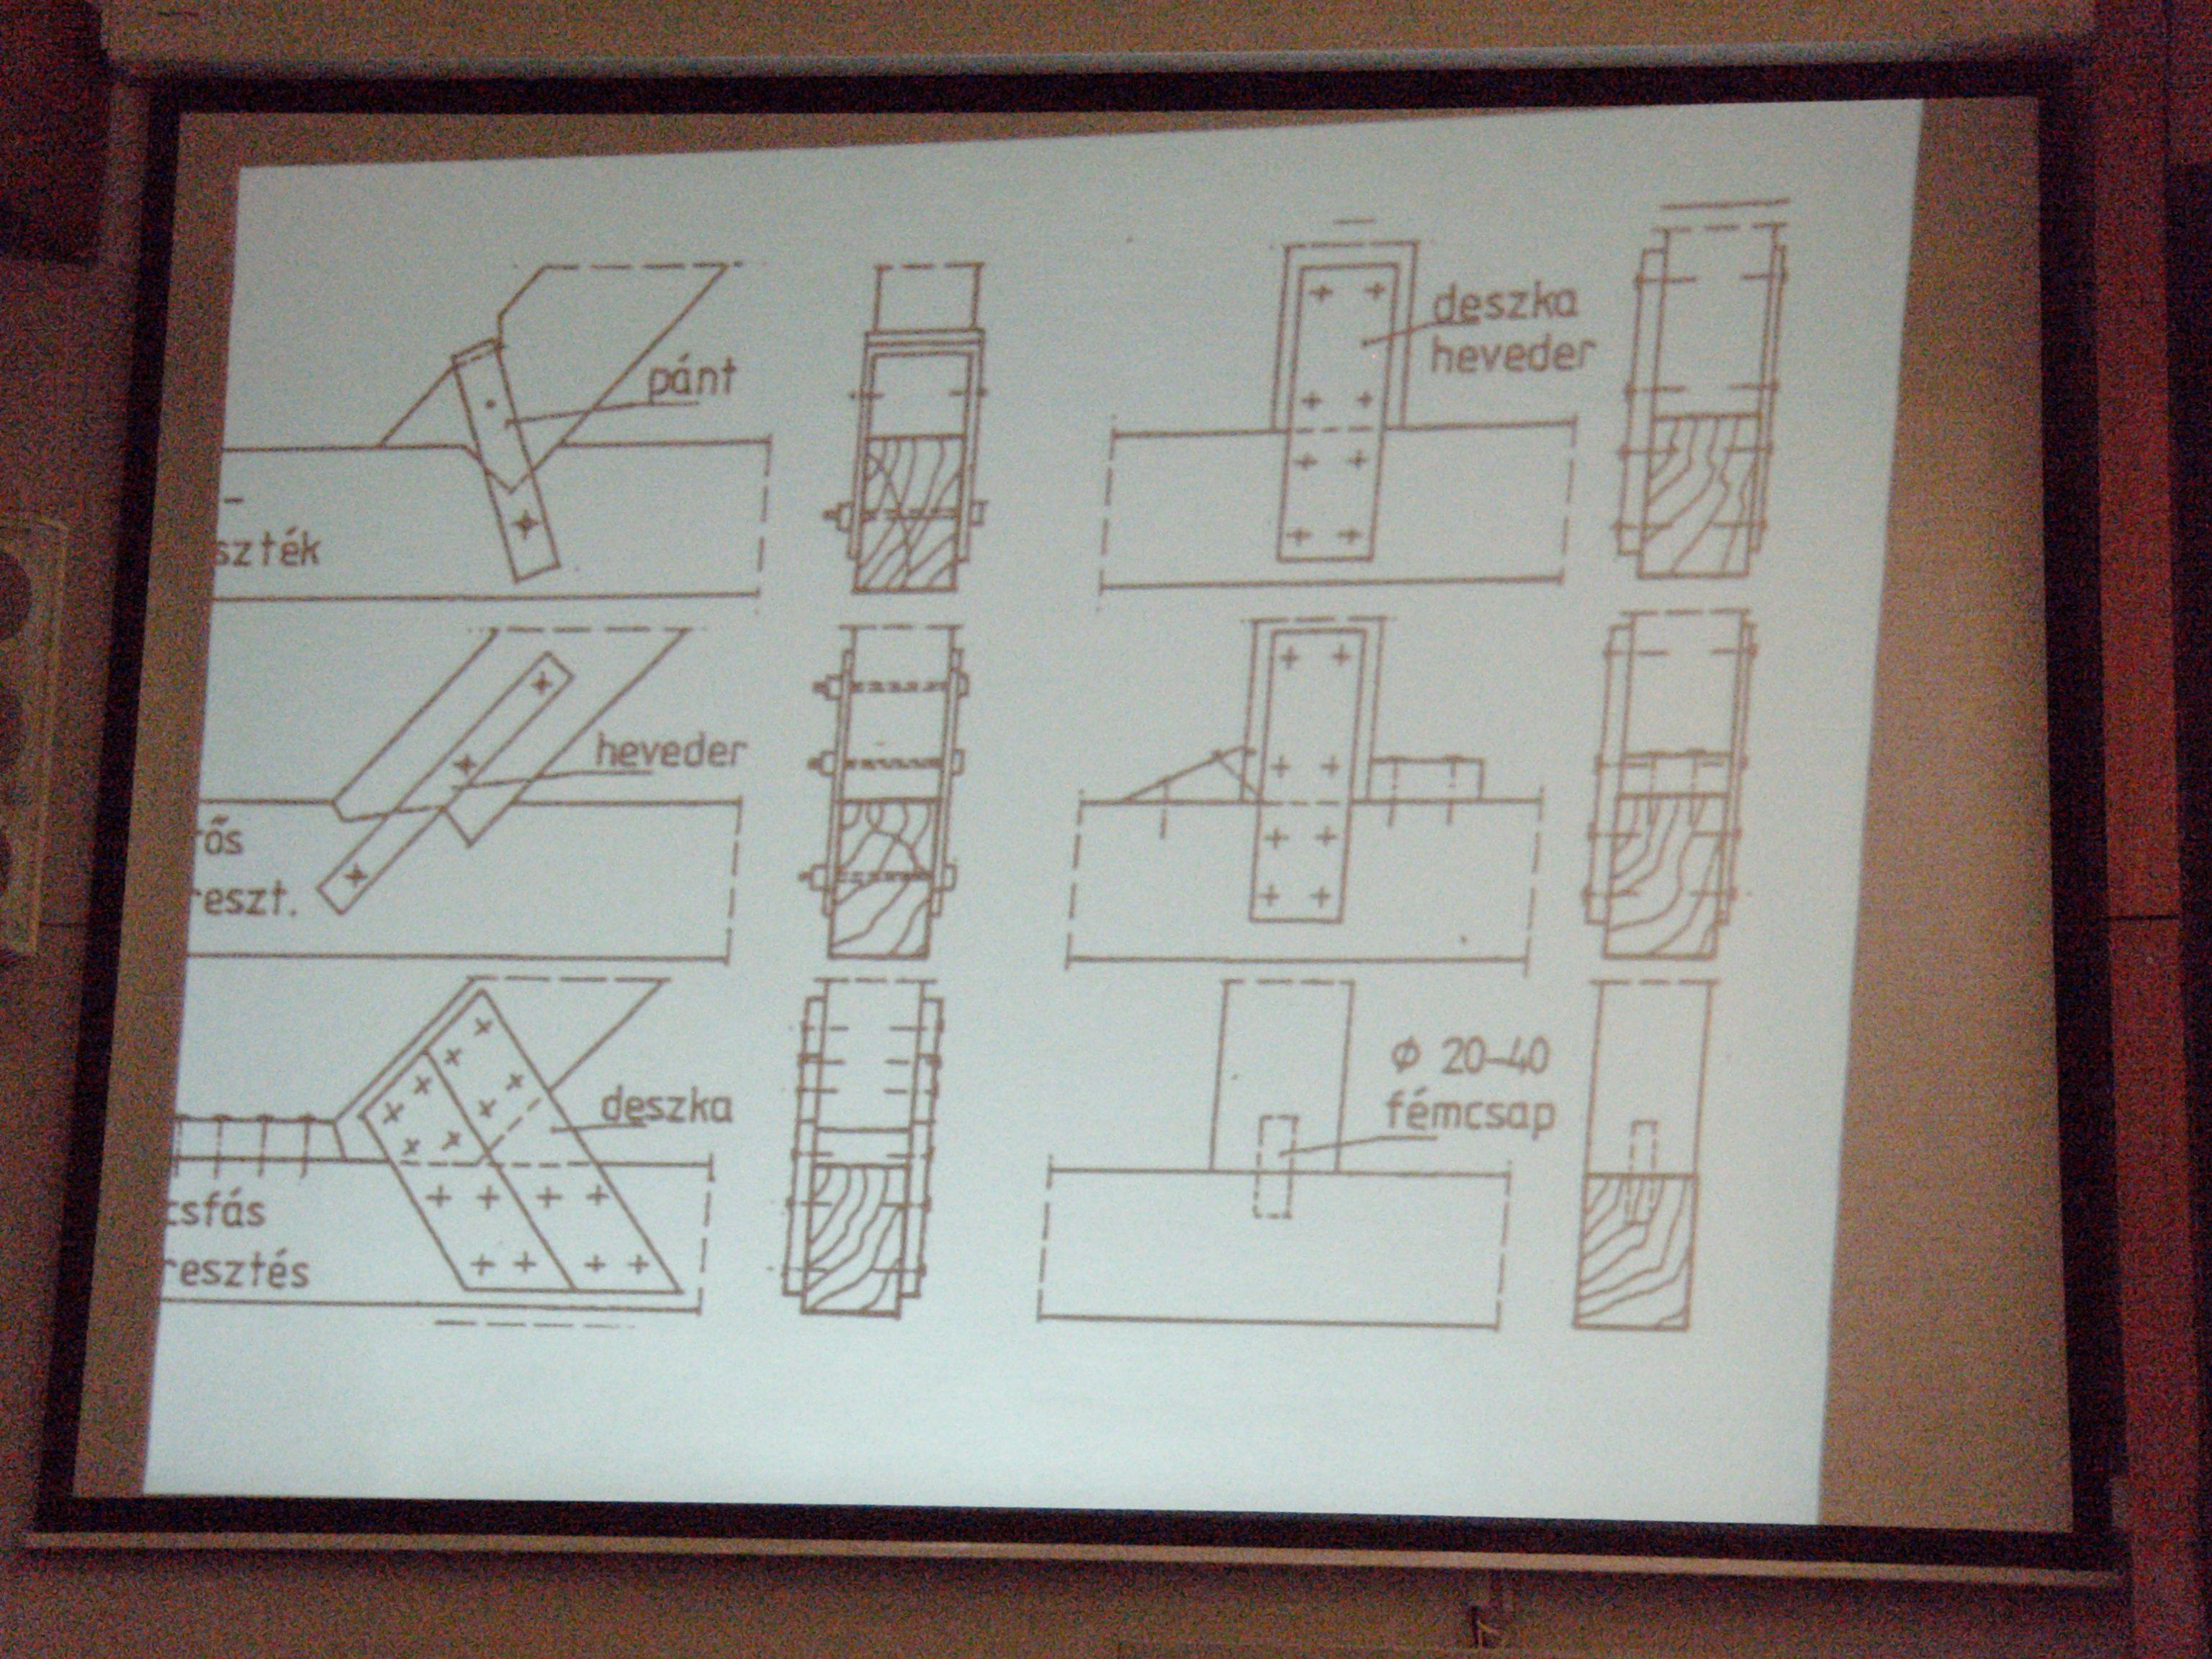

## Kettés függesztőműves fedélszék

(1) rungnanbhan levő ( enő fél főszaruállá

AL EGYENES RALAPOLAS

EGYENES RALAPOLAS TOMPAEK ÜTKÖZTETESSEL

MERÖLEGES ILLESZTÉSŰ EGYSZERŰ TELJES RÁLAPOLÁS I GERENDAKERESZTEZES )

D. FERDE ILLESZTÉSŰ