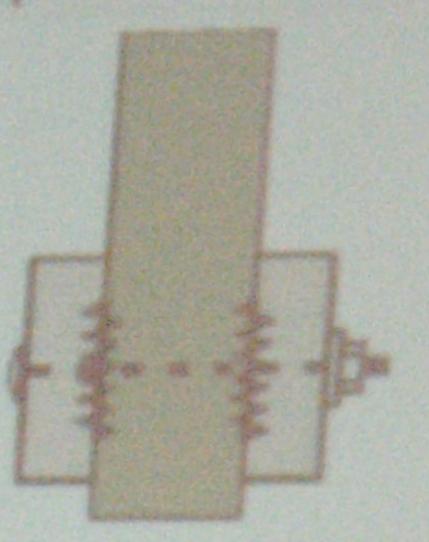

### Egyarias rátoldások a agyanas intelemel; a agyanas henidamí; e somisezateji bücüval; é olide empetismut

and the second second second second

A szeglement a fibe hidsnikits presiel lehet toprevent Az XGM 10 jets szegienez 10 mm vastag kulonhozo szelessegű és bosszinagu A uzegek töridek es ciavatak A uzeglemez kalapikovál a a faite athere Alkalinazana bely-zmi munkaknal jelentos Az KGM szeglemzetek rajzát az 1. abra és az 1. foto mutatja