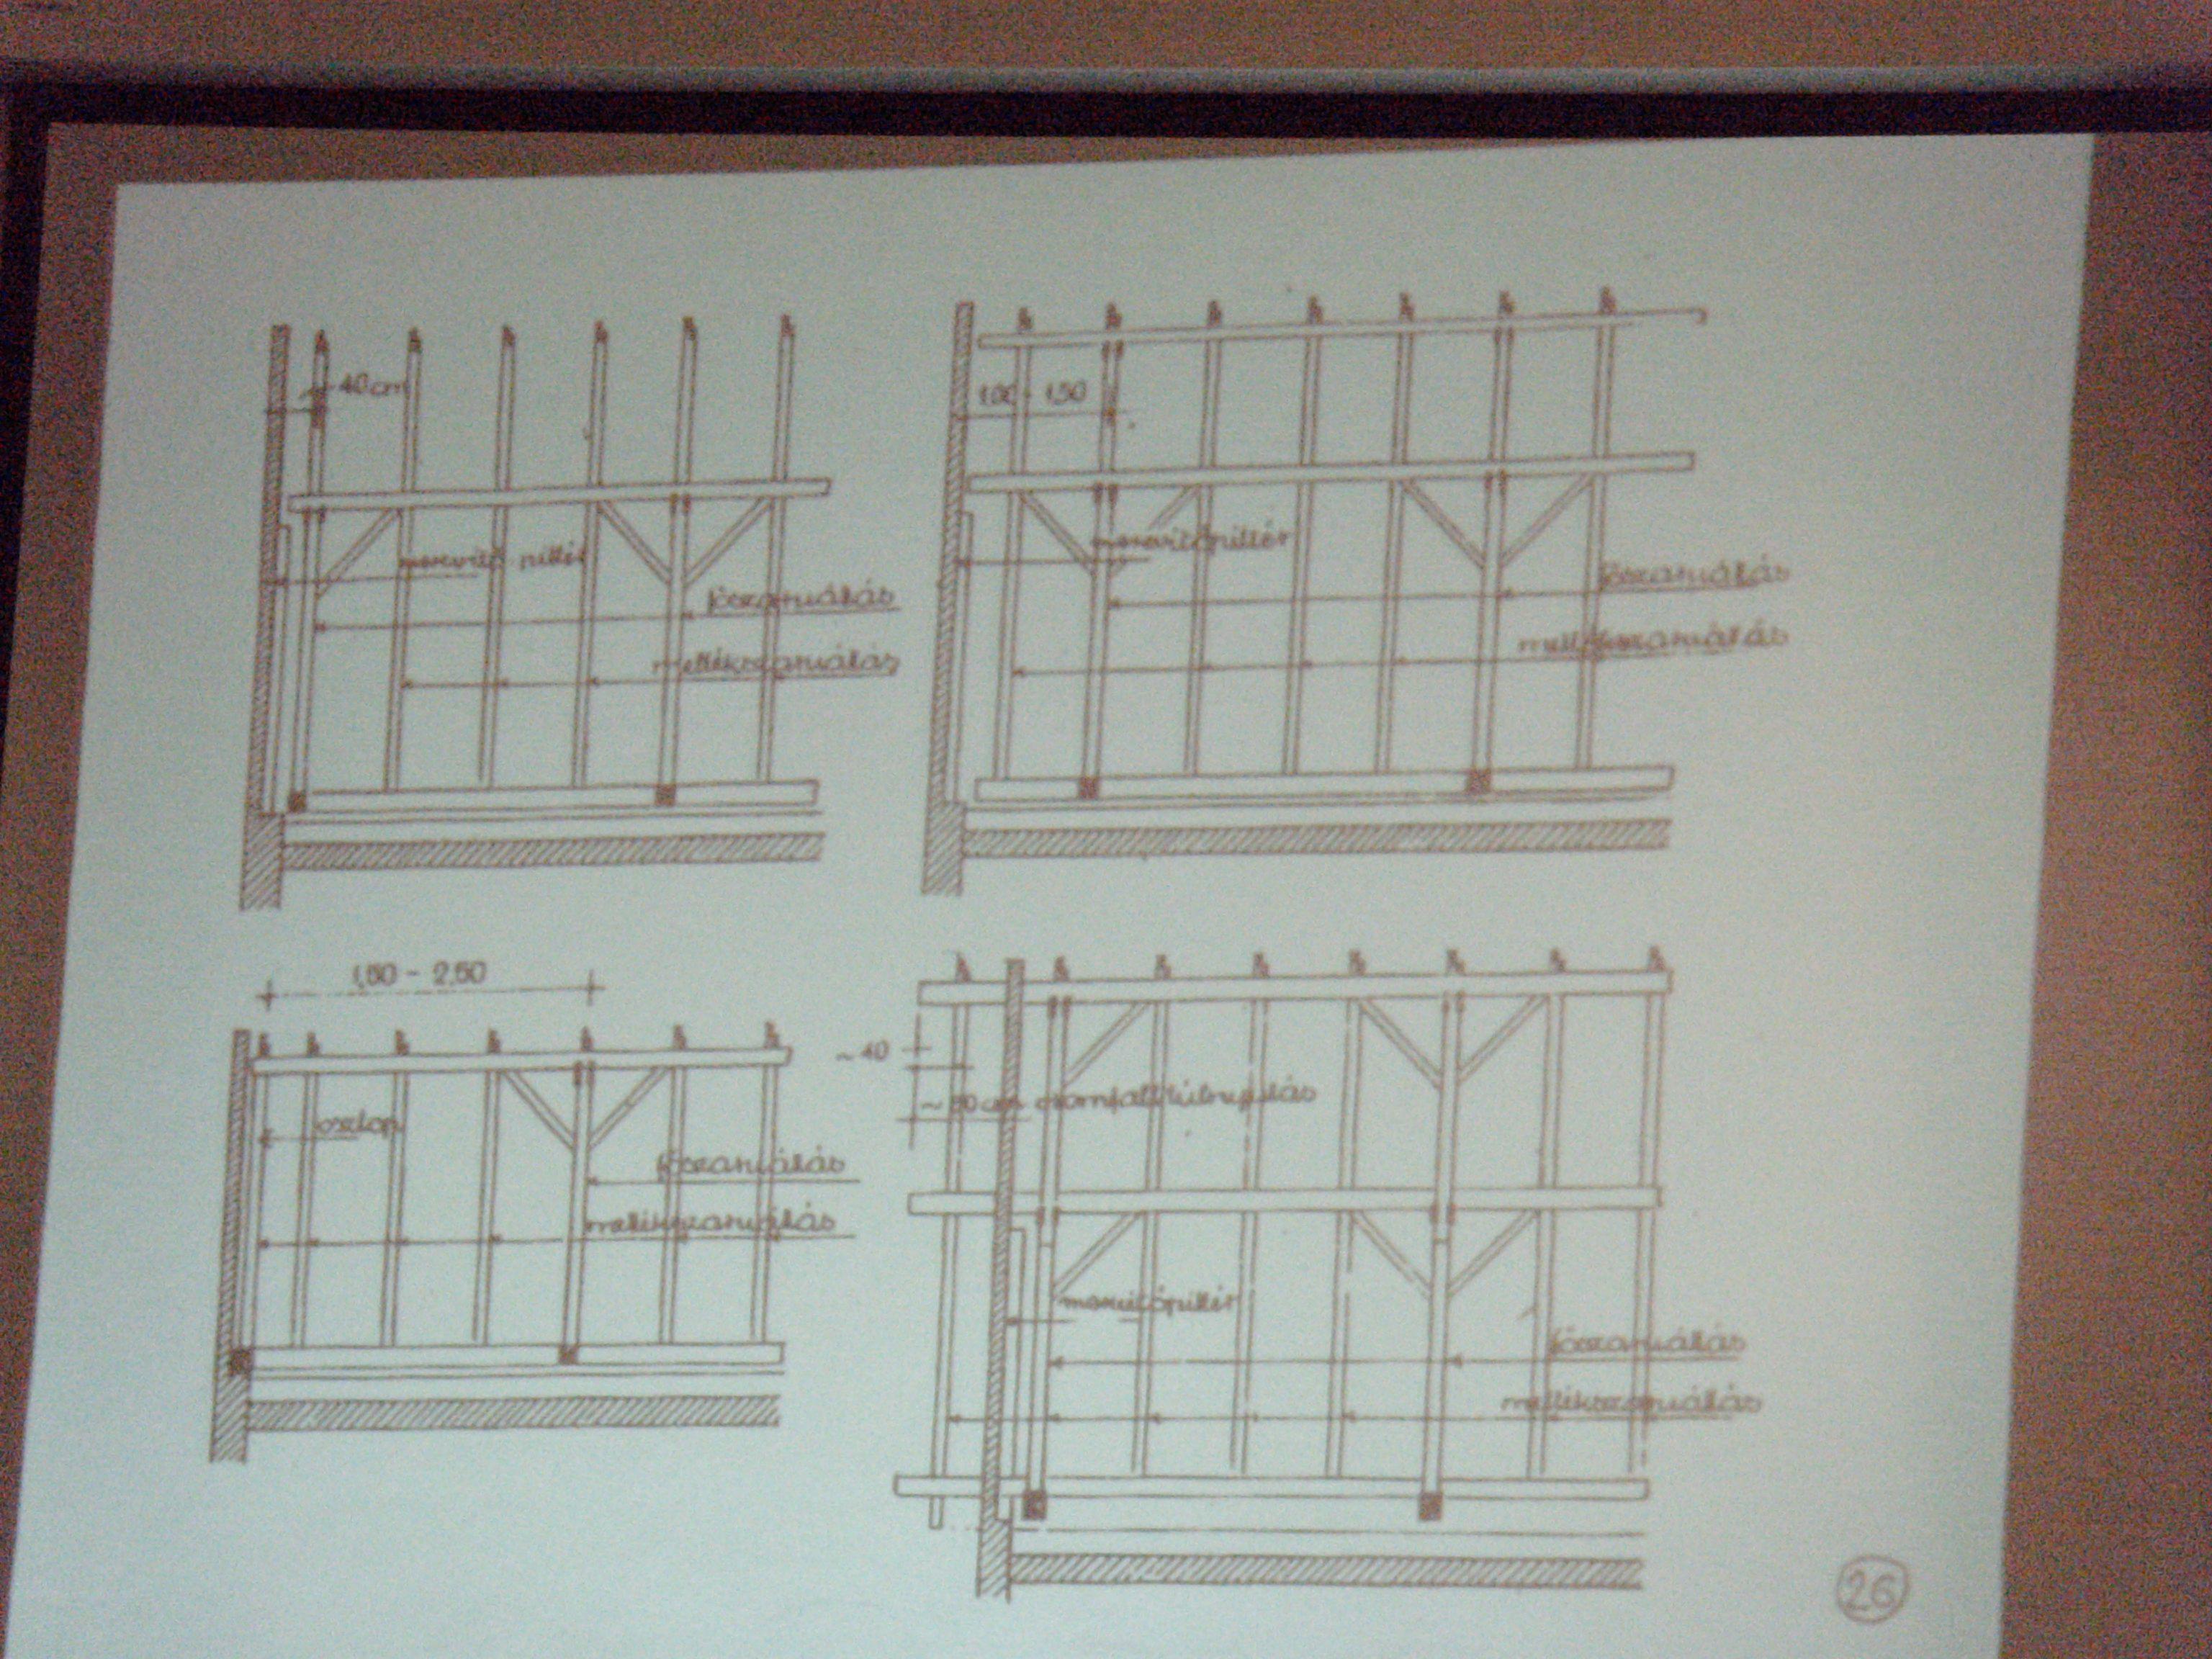

Egysserd karpántos szelemen

and a second

-

-



### .... Nagy karplotos szelemes









Elvine

The second second second





















## Kettés függesztőműves fedélszék

(1) rungnanbhan levő ( enő fél főszaruállá









AL EGYENES RALAPOLAS

EGYENES RALAPOLAS TOMPAEK ÜTKÖZTETESSEL

MERÖLEGES ILLESZTÉSŰ EGYSZERŰ TELJES RÁLAPOLÁS I GERENDAKERESZTEZES )

D. FERDE ILLESZTÉSŰ











### Egyarias rátoldások a agyanas intelemel; a agyanas henidamí; e somisezateji bücüval; é olide empetismut

and the second second second second





























































A szeglement a fibe hidsnikits presiel lehet toprevent Az XGM 10 jets szegienez 10 mm vastag kulonhozo szelessegű és bosszinagu A uzegek töridek es ciavatak A uzeglemez kalapikovál a a fai